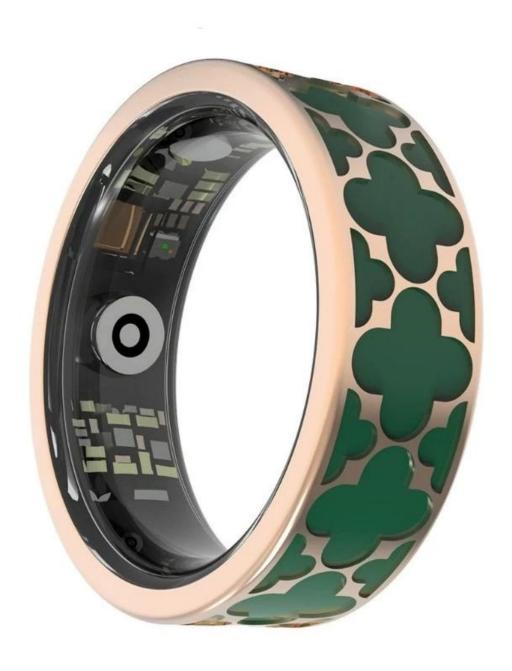

Item Number: SM001G

Material: Titanium & epoxy resin

Width: 8mm

Thickness: 2.3-2.5mm

Size: Can make any size you need

Finish: All Polished Shape pattern: Flat Plating:Rose Gold Plating

Inlay: Resin Main Stone: No

#### Customized color:

All products can be customized in color.

#### Customized material:

Ceramic

Tungsten

Titanium

Black Carbon Fiber

Black Titanium

Black Zirconium

Currently, we can accept customized smart rings from customers in the following materials:

Ceramic, Tungsten, Titanium, Black Carbon Fiber, Black Titanium, Black Zirconium, etc.