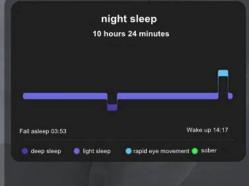

Multi-dimensional analysis of sleep quality and intelligent identification of sleep structure

Adjust sleep time promptly