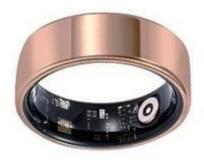

Item Number: SM001G

Material: Titanium & epoxy resin

Width: 8mm

Thickness: 2.3-2.5mm

Size: Can make any size you need

Finish: All Polished Shape pattern: Flat Plating:Rose Gold Plating

Inlay: Resin Main Stone: No

#### Customized color:

All products can be customized in color.