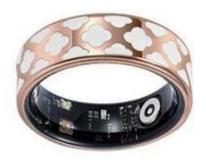

Item Number: SM001G

Material: Titanium & epoxy resin

Width: 8mm

Thickness: 2.3-2.5mm

Size: Can make any size you need

Finish: All Polished Shape pattern: Flat Plating:Rose Gold Plating

Inlay: Resin Main Stone: No

#### Customized color:

All products can be customized in color.

#### Customized material:

Ceramic

Tungsten

Titanium

Black Carbon Fiber

Black Titanium

Black Zirconium

Currently, we can accept customized smart rings from customers in the following materials:

Ceramic, Tungsten, Titanium, Black Carbon Fiber, Black Titanium, Black Zirconium, etc.