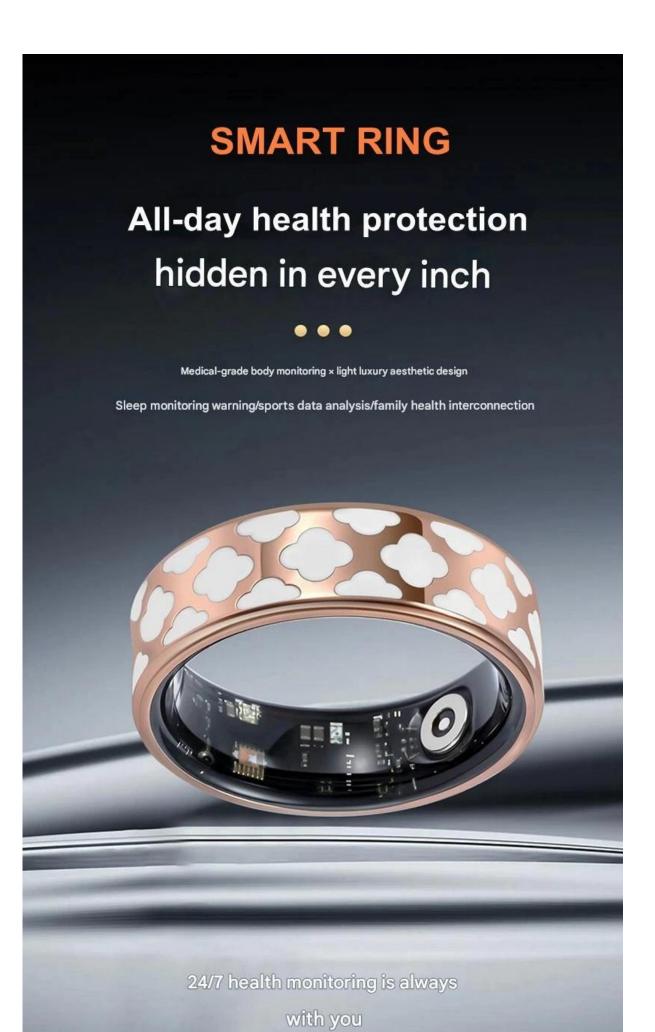

Software program updatability: Updates through software applications

Software compatibility: App store, Google Play

Waterproof level: IPX8

In the fast - paced tech era, smart wearables are everywhere. Now, the **smart ring** emerges, blending technology and style to lead a new lifestyle trend.

Compact Body, Mighty Functions

Despite its small size, the smart ring packs a punch. Equipped with advanced sensors, it monitors vital health metrics like heart rate, sleep quality, step count, body temperature, and stress levels in real - time. All data syncs wirelessly to your phone, helping you manage your well - being. During workouts, it offers instant exercise advice, and at night, it analyzes your sleep for better rest.