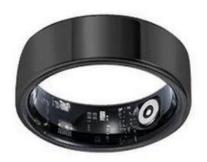

#### Customized color:

All products can be customized in color.

#### Customized material:

Ceramic

Tungsten

Titanium

Black Carbon Fiber

Black Titanium

Black Zirconium

Currently, we can accept customized smart rings from customers in the following materials:

Ceramic, Tungsten, Titanium, Black Carbon Fiber, Black Titanium, Black Zirconium, etc.