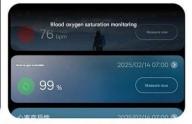

|  |
|                                                                                     |  |
|                                                                                     |  |
|                                                                                     |  |
|                                                                                     |  |
|                                                                                     |  |
|                                                                                     |  |
|                                                                                     |  |
|                                                                                     |  |



















Multi-dimensional analysis of sleep quality and intelligent identification of sleep structure

Adjust sleep time promptly







## All-round sports personal trainer

Automatically identify sports modes and accurately record sports data



# No-sense wearing, light luxury fashion

3.7g ultra-light titanium steel material IP68

waterproof stylish ring face + slim ring



# View monitoring data in real time



# Wireless charging station allows you to fully charge your phone anytime, anywhere

Type-C wireless charging case The ring and the case are automatically attached

Charging is one step faster









#### Let us care for the health of

### those around you together with you



Send to your lover



Send to friends



Send to parents



# **Product parameters**