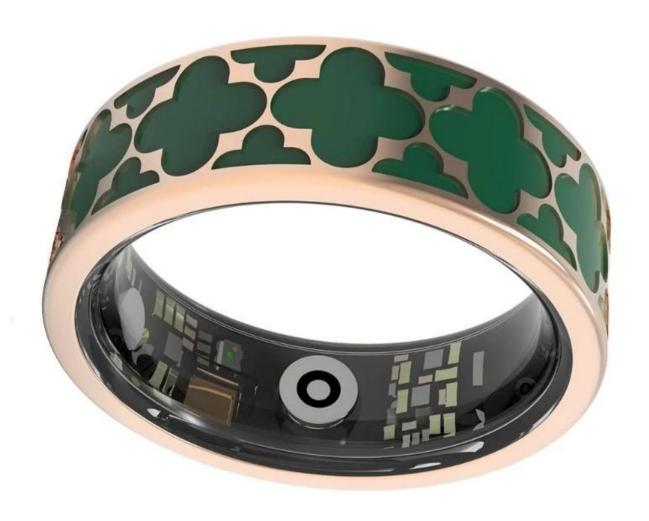

Item Number: SM001G

Material: Titanium & epoxy resin

Width: 8mm

Thickness: 2.3-2.5mm

Size: Can make any size you need

Finish: All Polished Shape pattern: Flat Plating:Rose Gold Plating

Inlay: Resin Main Stone: No

#### Customized color:

All products can be customized in color.

#### Customized material:

Ceramic

Tungsten

Titanium

Black Carbon Fiber

Black Titanium

Black Zirconium

Currently, we can accept customized smart rings from customers in the following materials:

Ceramic, Tungsten, Titanium, Black Carbon Fiber, Black Titanium, Black Zirconium, etc.