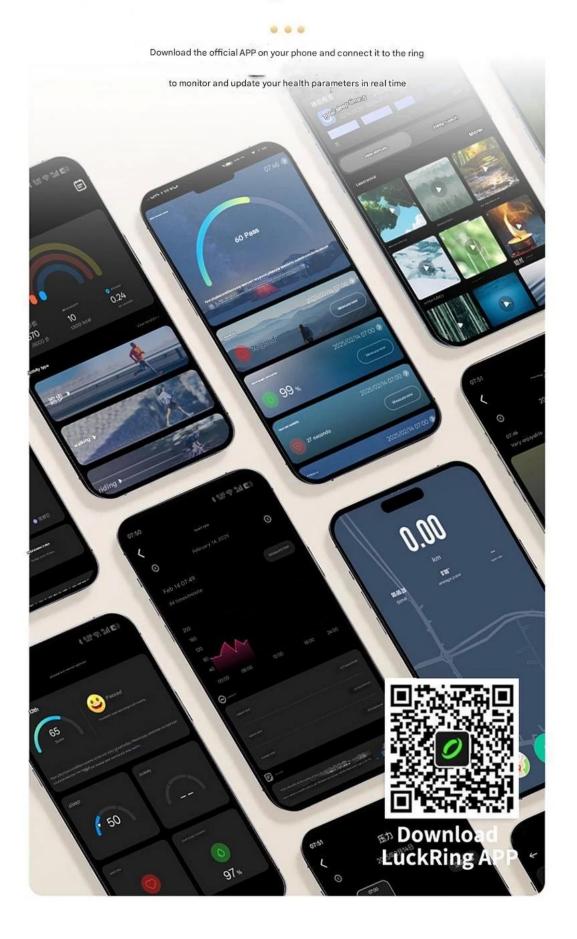

Compact Body, Mighty Functions

Despite its small size, the smart ring packs a punch. Equipped with advanced sensors, it monitors vital health metrics like heart rate, sleep quality, step count, body temperature, and stress levels in real - time. All data syncs wirelessly to your phone, helping you manage your well - being. During workouts, it offers instant exercise advice, and at night, it analyzes your sleep for better rest.

# View monitoring data in real time