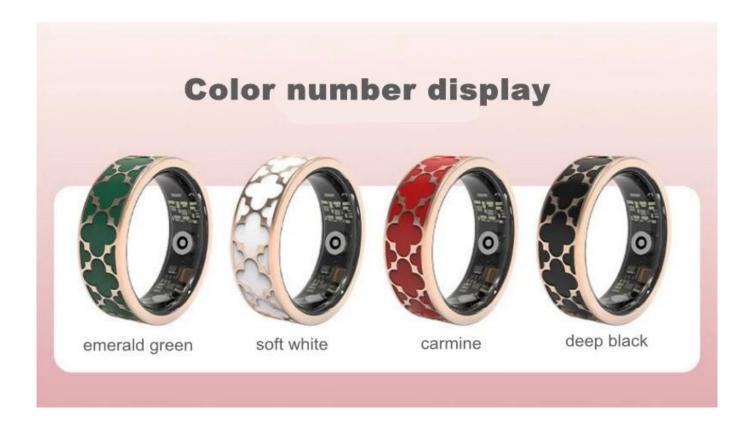

#### Customized color:

All products can be customized in color.

#### Customized material:

Ceramic

Tungsten

Titanium

Black Carbon Fiber

Black Titanium

Black Zirconium

Currently, we can accept customized smart rings from customers in the following materials:

Ceramic, Tungsten, Titanium, Black Carbon Fiber, Black Titanium, Black Zirconium, etc.