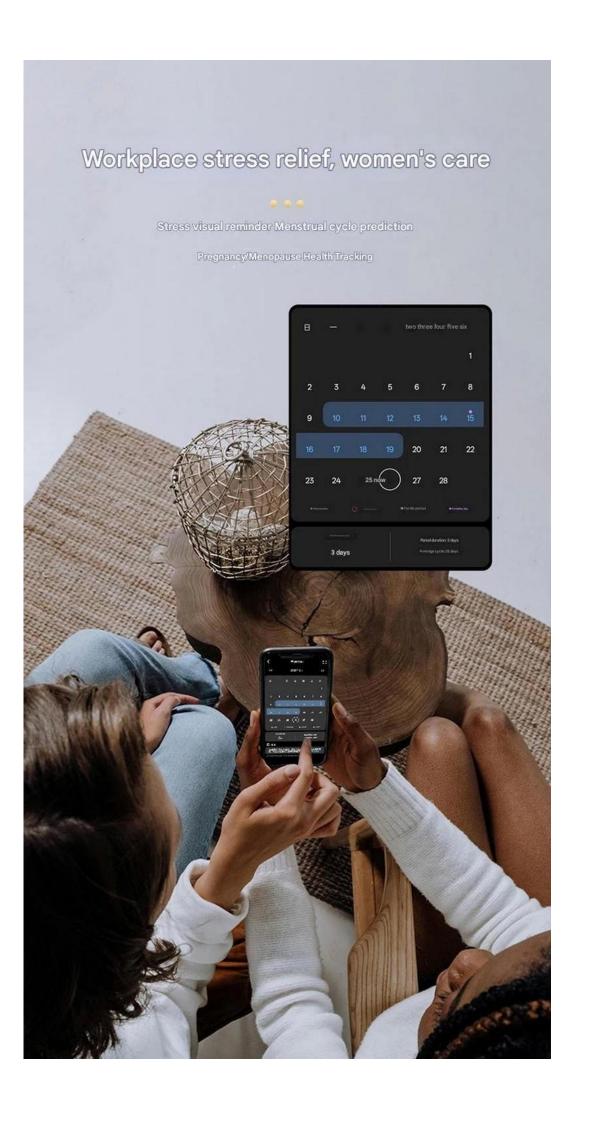

Multi-dimensional analysis of sleep quality and intelligent identification of sleep structure

Adjust sleep time promptly