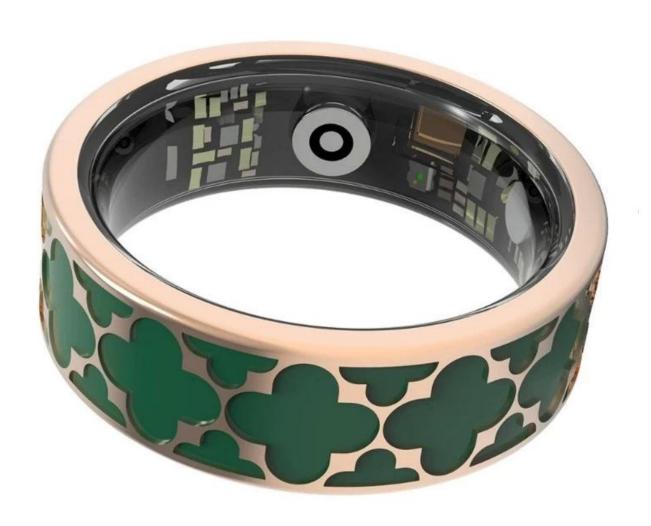

Item Number: SM001G

Material: Titanium & epoxy resin

Width: 8mm

Thickness: 2.3-2.5mm

Size: Can make any size you need

Finish: All Polished Shape pattern: Flat Plating:Rose Gold Plating

Inlay: Resin Main Stone: No

#### Customized color:

All products can be customized in color.

#### Customized material:

Ceramic

Tungsten

Titanium

Black Carbon Fiber

Black Titanium

Black Zirconium

Currently, we can accept customized smart rings from customers in the following materials:

Ceramic, Tungsten, Titanium, Black Carbon Fiber, Black Titanium, Black Zirconium, etc.