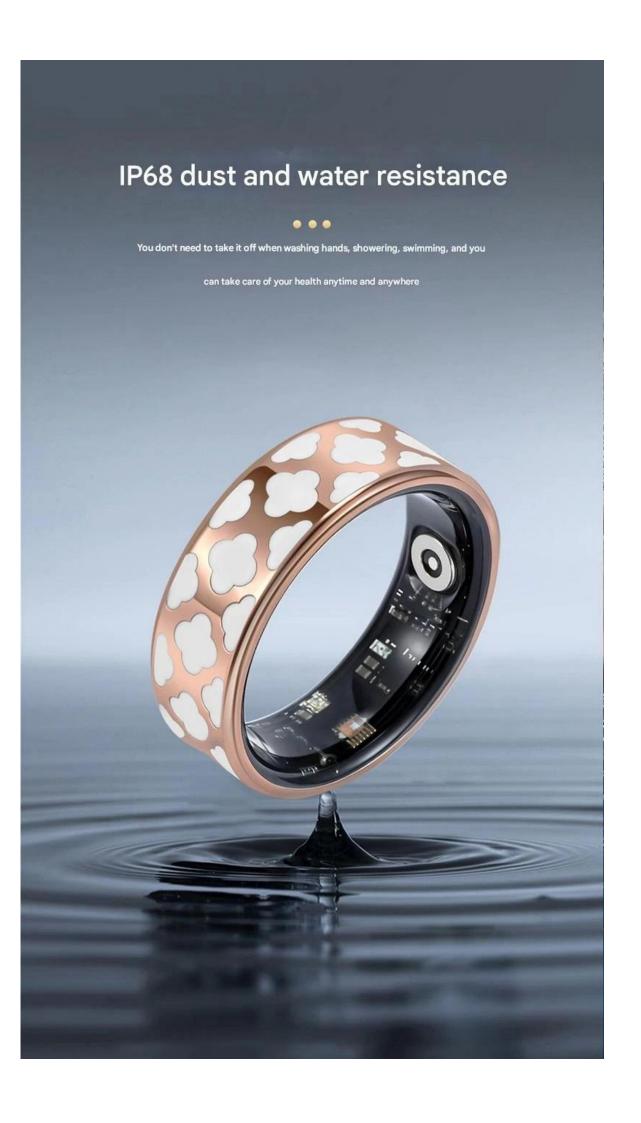

# No-sense wearing, light luxury fashion

3.7g ultra-light titanium steel material IP68

waterproof stylish ring face + slim ring