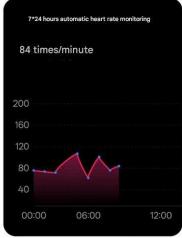

|  |
|                                                                                     |  |
|                                                                                     |  |
|                                                                                     |  |
|                                                                                     |  |
|                                                                                     |  |
|                                                                                     |  |
|                                                                                     |  |
|                                                                                     |  |



















Multi-dimensional analysis of sleep quality and intelligent identification of sleep structure

Adjust sleep time promptly







## All-round sports personal trainer

Automatically identify sports modes and accurately record sports data



# No-sense wearing, light luxury fashion

3.7g ultra-light titanium steel material IP68

waterproof stylish ring face + slim ring



# View monitoring data in real time



# Wireless charging station allows you to fully charge your phone anytime, anywhere

Type-C wireless charging case The ring and the case are automatically attached

Charging is one step faster









#### Let us care for the health of

### those around you together with you



Send to your lover



Send to friends



Send to parents



# **Product parameters**