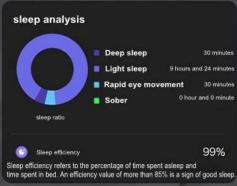

Multi-dimensional analysis of sleep quality and intelligent identification of sleep structure

Adjust sleep time promptly