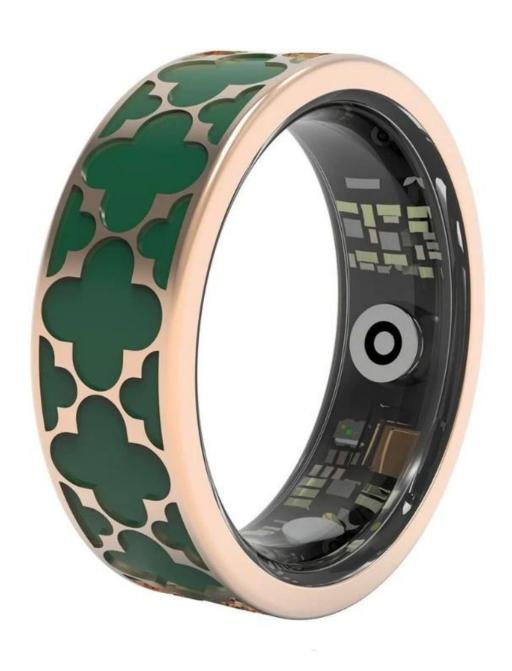

Item Number: SM001G

Material: Titanium & epoxy resin

Width: 8mm

Thickness: 2.3-2.5mm

Size: Can make any size you need

Finish: All Polished Shape pattern: Flat Plating:Rose Gold Plating

Inlay: Resin Main Stone: No

#### Customized color:

All products can be customized in color.

#### Customized material:

Ceramic

Tungsten

Titanium

Black Carbon Fiber

Black Titanium

Black Zirconium

Currently, we can accept customized smart rings from customers in the following materials:

Ceramic, Tungsten, Titanium, Black Carbon Fiber, Black Titanium, Black Zirconium, etc.