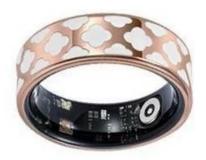

Item Number: SM001R

Material: Titanium & epoxy resin

Width: 8mm

Thickness: 2.3-2.5mm

Size: Can make any size you need

Finish: All Polished Shape pattern: Flat Plating:Rose Gold Plating

Inlay: Resin Main Stone: No

Fashion - Forward Design: We know it's both tech and accessory. Made of top - quality materials with fine craftsmanship, it comes in modern and retro styles, suiting all tastes.

Comfortable Wear: Ergonomically designed, it fits fingers perfectly. You can wear it all day without discomfort.