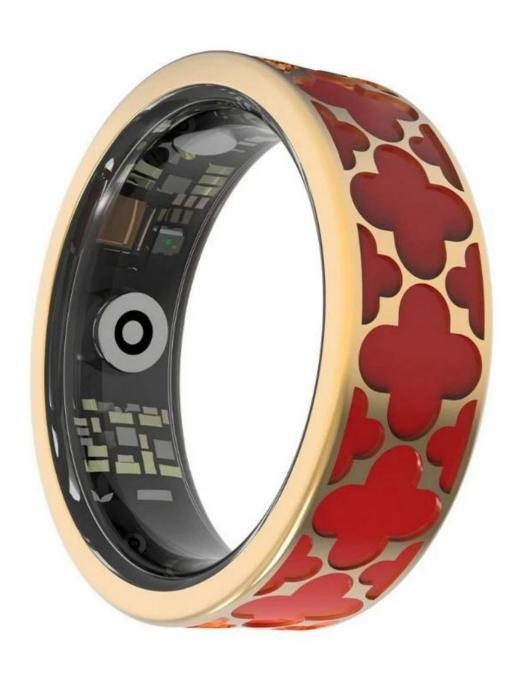

Item Number: SM001R

Material: Titanium & epoxy resin

Width: 8mm

Thickness: 2.3-2.5mm

Size: Can make any size you need

Finish: All Polished Shape pattern: Flat Plating:Rose Gold Plating

Inlay: Resin Main Stone: No

Fashion - Forward Design: We know it's both tech and accessory. Made of top - quality materials with fine craftsmanship, it comes in modern and retro styles, suiting all tastes.

Comfortable Wear: Ergonomically designed, it fits fingers perfectly. You can wear it all day without discomfort.

#### Customized color:

All products can be customized in color.