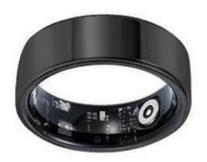

Fashion - Forward Design: We know it's both tech and accessory. Made of top - quality materials with fine craftsmanship, it comes in modern and retro styles, suiting all tastes.

Comfortable Wear: Ergonomically designed, it fits fingers perfectly. You can wear it all day without discomfort.

#### Customized material:

Ceramic

Tungsten

Titanium

Black Carbon Fiber

Black Titanium

Black Zirconium

Currently, we can accept customized smart rings from customers in the following materials:

Ceramic, Tungsten, Titanium, Black Carbon Fiber, Black Titanium, Black Zirconium, etc.