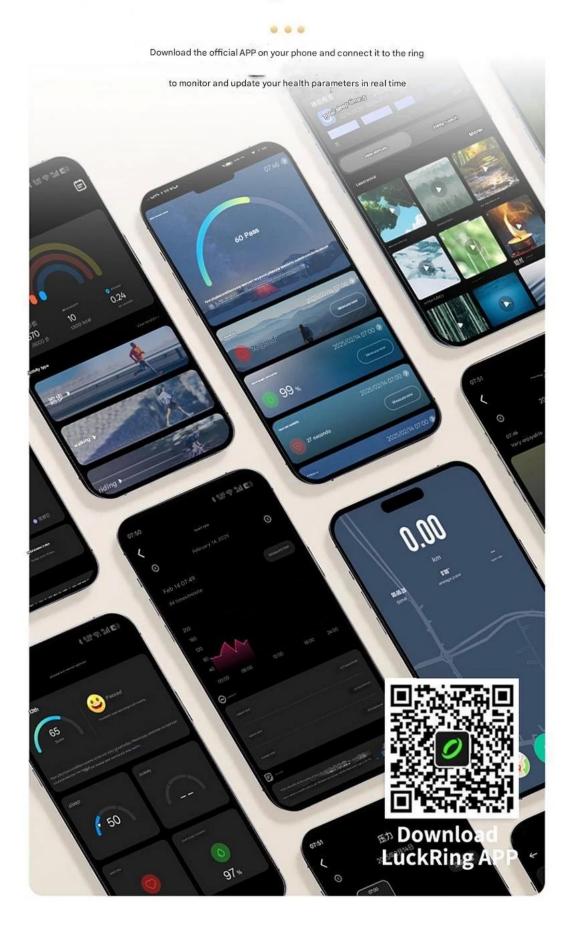

|  |
|                                                                                     |  |
|                                                                                     |  |
|                                                                                     |  |
|                                                                                     |  |



















Multi-dimensional analysis of sleep quality and intelligent identification of sleep structure

Adjust sleep time promptly







## All-round sports personal trainer

Automatically identify sports modes and accurately record sports data



# No-sense wearing, light luxury fashion

3.7g ultra-light titanium steel material IP68

waterproof stylish ring face + slim ring



# View monitoring data in real time



# Wireless charging station allows you to fully charge your phone anytime, anywhere

Type-C wireless charging case The ring and the case are automatically attached

Charging is one step faster









#### Let us care for the health of

### those around you together with you



Send to your lover



Send to friends



Send to parents



# **Product parameters**













size No. 7~13

battery capacity 18mAh

Waterproof level IP68

Standby time 6~8 days

Bluetooth version 5.2

Charging method Charging compartment/charging cable

Charging time 1 hour

Material titanium steel

width 8mm

weight About 3.7g

## Customize your ring

#### Customized color:











All products can be customized in color.

#### Customized material:



Ceramic



Tungsten



Titanium



Black Carbon Fiber