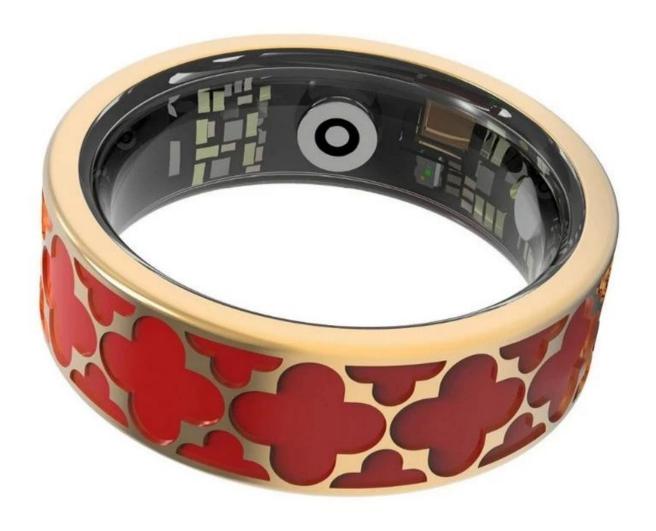

Item Number: SM001R

Material: Titanium & epoxy resin

Width: 8mm

Thickness: 2.3-2.5mm

Size: Can make any size you need

Finish: All Polished Shape pattern: Flat Plating:Rose Gold Plating

Inlay: Resin Main Stone: No

Fashion - Forward Design: We know it's both tech and accessory. Made of top - quality materials with fine craftsmanship, it comes in modern and retro styles, suiting all tastes.

Comfortable Wear: Ergonomically designed, it fits fingers perfectly. You can wear it all day without discomfort.

#### Customized color:

All products can be customized in color.