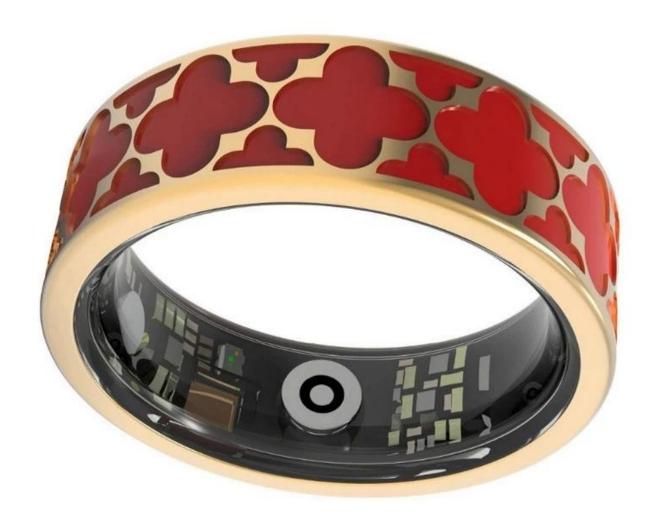

Item Number: SM001R

Material: Titanium & epoxy resin

Width: 8mm

Thickness: 2.3-2.5mm

Size: Can make any size you need

Finish: All Polished Shape pattern: Flat Plating:Rose Gold Plating

Inlay: Resin Main Stone: No

Fashion - Forward Design: We know it's both tech and accessory. Made of top - quality materials with fine craftsmanship, it comes in modern and retro styles, suiting all tastes.

Comfortable Wear: Ergonomically designed, it fits fingers perfectly. You can wear it all day without discomfort.

#### Customized color:

All products can be customized in color.