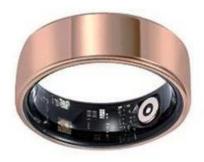

Fashion - Forward Design: We know it's both tech and accessory. Made of top - quality materials with fine craftsmanship, it comes in modern and retro styles, suiting all tastes.

Comfortable Wear: Ergonomically designed, it fits fingers perfectly. You can wear it all day without discomfort.

# No-sense wearing, light luxury fashion

3.7g ultra-light titanium steel material IP68

waterproof stylish ring face + slim ring