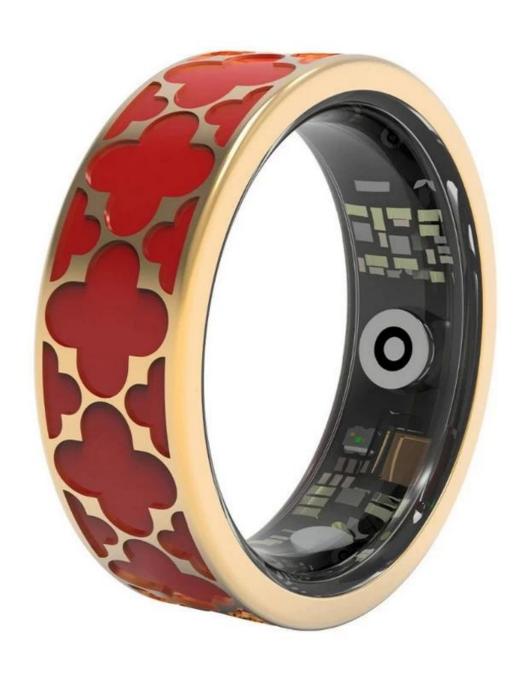

Item Number: SM001R

Material: Titanium & epoxy resin

Width: 8mm

Thickness: 2.3-2.5mm

Size: Can make any size you need

Finish: All Polished Shape pattern: Flat Plating:Rose Gold Plating

Inlay: Resin Main Stone: No

Fashion - Forward Design: We know it's both tech and accessory. Made of top - quality materials with fine craftsmanship, it comes in modern and retro styles, suiting all tastes.

Comfortable Wear: Ergonomically designed, it fits fingers perfectly. You can wear it all day without discomfort.

#### Customized color:

All products can be customized in color.