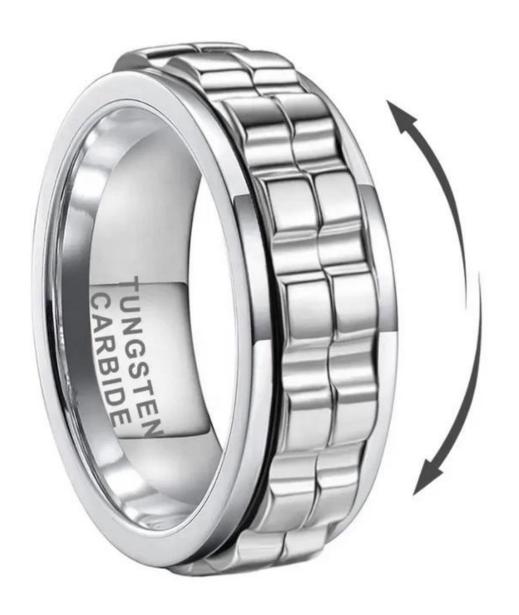

Item Number: ZHR4013 Material: Tungsten Carbide

Width: 8mm

Thickness: 2.3-2.5mm

Size: Can make any size you need Finish: Brushed and Grooved Shape pattern: Flat and Step Edges

Plating: No Inlay: No

Main Stone: No

We are an OEM <u>Tungsten and Ceramic Ring</u> factory. All details can modify according to customer's request.

We can make different finishes on tungsten rings, such as sandblasted tungsten carbide ring, cross satin brush tungsten carbide ring, high polished tungsten carbide ring, matte finish tungsten carbide ring, satin brush tungsten carbide ring, **facet tungsten carbide ring**, hammered tungsten carbide ring, wire brushed tungsten carbide ring etc.