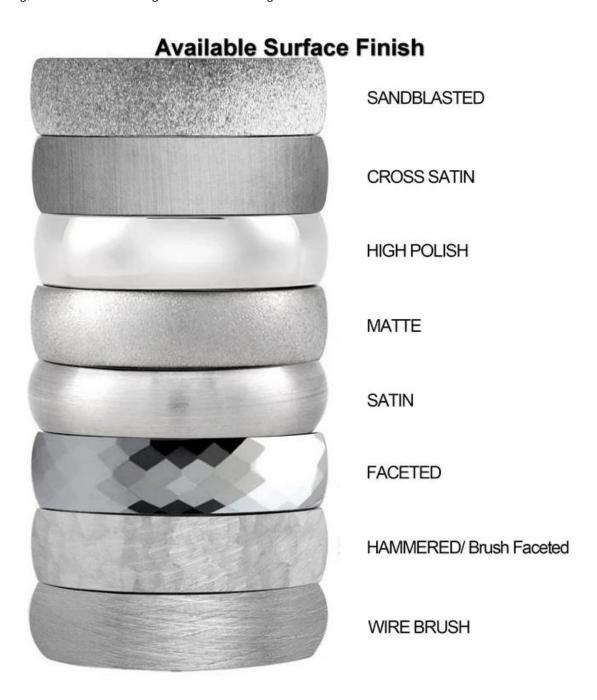

We are an OEM <u>Tungsten and Ceramic Ring</u> factory. All details can modify according to customer's request.

We can make different finishes on tungsten rings, such as sandblasted tungsten carbide ring, cross satin brush tungsten carbide ring, high polished tungsten carbide ring, matte finish tungsten carbide ring, satin brush tungsten carbide ring, **facet tungsten carbide ring**, hammered tungsten carbide ring, wire brushed tungsten carbide ring etc.