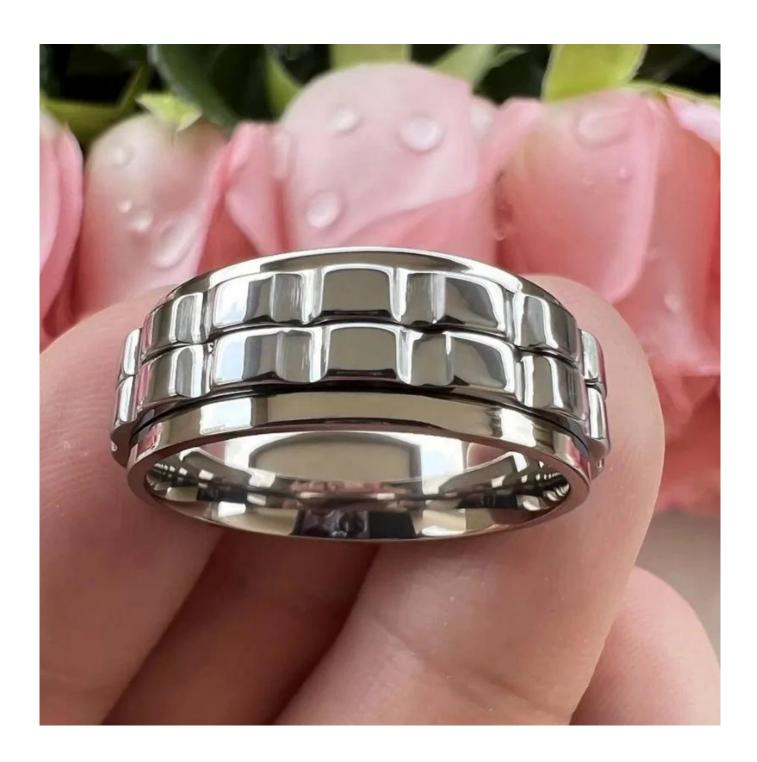

Item Number: ZHR4013 Material: Tungsten Carbide

Width: 8mm

Thickness: 2.3-2.5mm

Size: Can make any size you need Finish: Brushed and Grooved Shape pattern: Flat and Step Edges

Plating: No Inlay: No

Main Stone: No

We are an OEM <u>Tungsten and Ceramic Ring</u> factory. All details can modify according to customer's request.

We can make different finishes on tungsten rings, such as sandblasted tungsten carbide ring, cross satin brush tungsten carbide ring, high polished tungsten carbide ring, matte finish tungsten carbide ring, satin brush tungsten carbide ring, **facet tungsten carbide ring**, hammered tungsten carbide ring, wire brushed tungsten carbide ring etc.