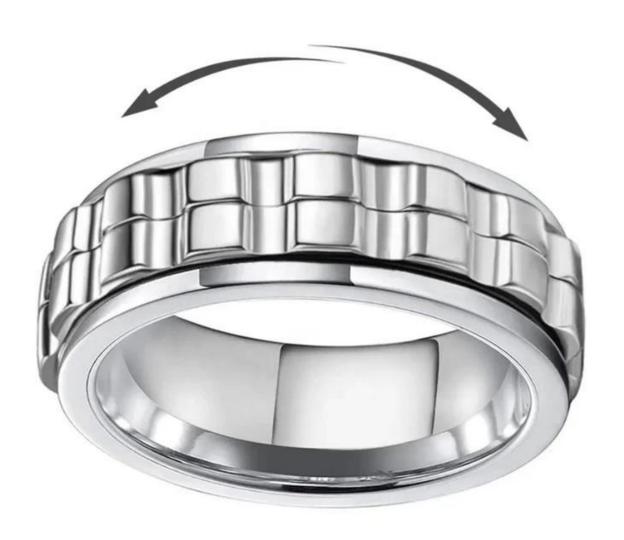

Item Number: ZHR4013 Material: Tungsten Carbide

Width: 8mm

Thickness: 2.3-2.5mm

Size: Can make any size you need Finish: Brushed and Grooved Shape pattern: Flat and Step Edges

Plating: No Inlay: No

Main Stone: No

We are an OEM <u>Tungsten and Ceramic Ring</u> factory. All details can modify according to customer's request.

We can make different finishes on tungsten rings, such as sandblasted tungsten carbide ring, cross satin brush tungsten carbide ring, high polished tungsten carbide ring, matte finish tungsten carbide ring, satin brush tungsten carbide ring, **facet tungsten carbide ring**, hammered tungsten carbide ring, wire brushed tungsten carbide ring etc.