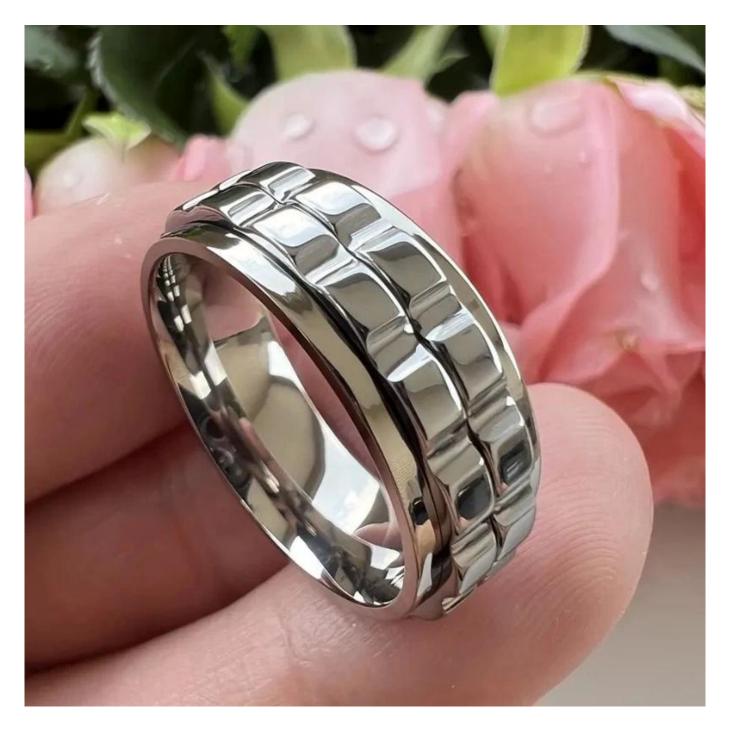

Item Number: ZHR4013 Material: Tungsten Carbide

Width: 8mm

Thickness: 2.3-2.5mm

Size: Can make any size you need Finish: Brushed and Grooved Shape pattern: Flat and Step Edges

Plating: No Inlay: No

Main Stone: No

We are an OEM <u>Tungsten and Ceramic Ring</u> factory. All details can modify according to customer's request.

We can make different finishes on tungsten rings, such as sandblasted tungsten carbide ring, cross satin brush tungsten carbide ring, high polished tungsten carbide ring, matte finish tungsten carbide ring, satin brush tungsten carbide ring, **facet tungsten carbide ring**, hammered tungsten carbide ring, wire brushed tungsten carbide ring etc.