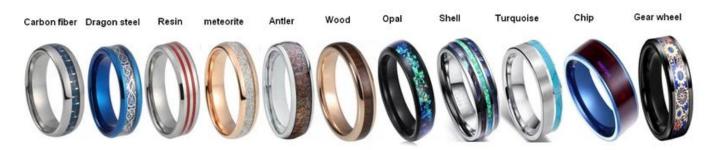

### **Available Colors**

We can inlay different materials on tungsten rings, such as **tungsten carbide ring with carbon fiber inlay**, tungsten carbide ring with dragon steel inlay, tungsten carbide ring with resin inlay, tungsten carbide ring with meteorite inlay, tungsten carbide ring with antler inlay, tungsten carbide ring with wood, tungsten carbide ring with opal, tungsten carbide ring with shell, tungsten carbide ring with turquoise inlay, tungsten carbide ring with chip inlay, tungsten carbide ring with gear wheel inlay etc.