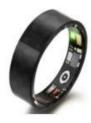

# No-sense wearing, light luxury fashion

3.7g ultra-light titanium steel material IP68

waterproof stylish ring face + slim ring

Material titanium steel

width 8mm

weight About 3.7g