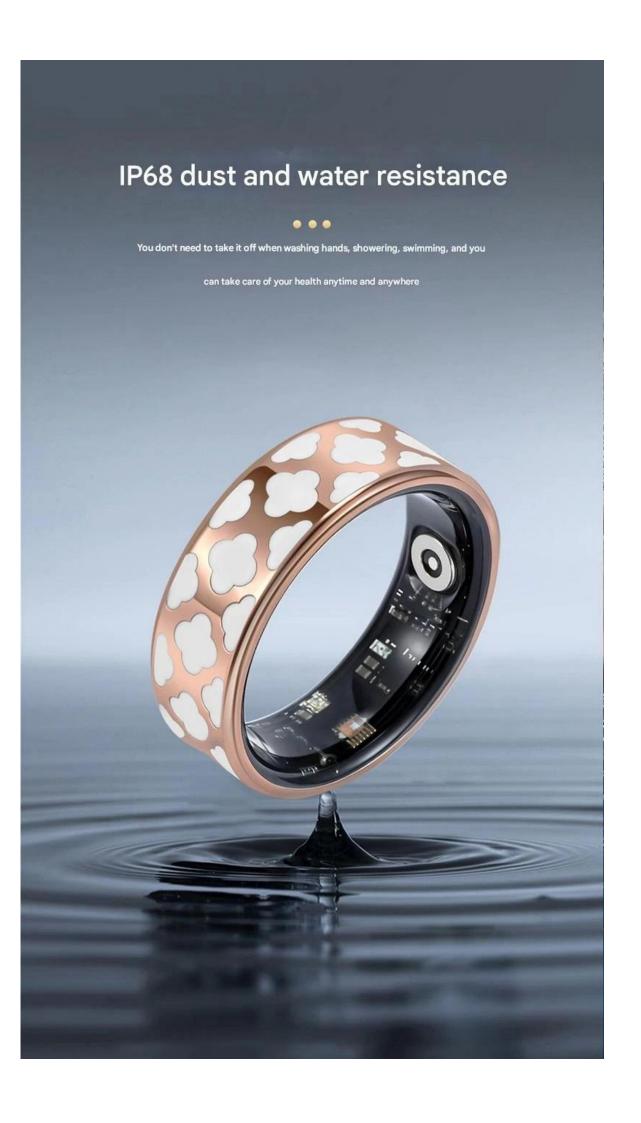

Connection method: Low power Bluetooth 5.0

Software program updatability: Updates through software applications

Software compatibility: App store, Google Play

Waterproof level: IPX8

In the fast - paced tech era, smart wearables are everywhere. Now, the **smart ring** emerges, blending technology and style to lead a new lifestyle trend.

# No-sense wearing, light luxury fashion

3.7g ultra-light titanium steel material IP68

waterproof stylish ring face + slim ring