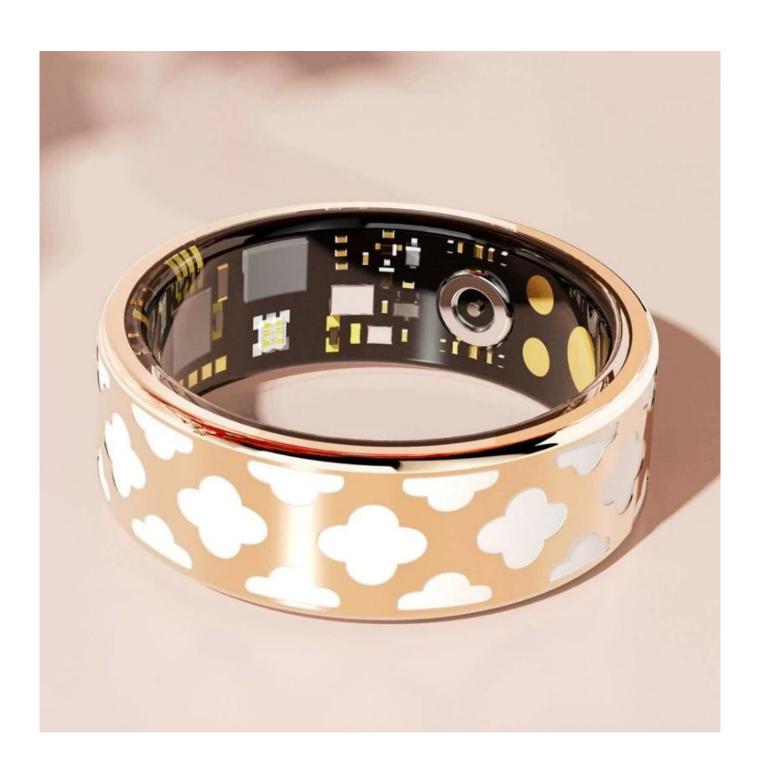

Item Number: SM001W

Material: Titanium & epoxy resin

Width: 8mm

Thickness: 2.3-2.5mm

Size: Can make any size you need

Finish: All Polished

Shape pattern: Flat

Plating: Rose gold Plating

Product weight: about 5.0 grams

Battery capacity: Ring 20mAh

Battery life: 3 to 5 days, depending on frequency of use

Charging method: Use the provided charging cable (USB rated 5V)

Luminescence sensor: LED is in the visible color range, safe and user-friendly

Connection method: Low power Bluetooth 5.0

Software program updatability: Updates through software applications

Software compatibility: App store, Google Play

Waterproof level: IPX8

In the fast - paced tech era, smart wearables are everywhere. Now, the **smart ring** emerges, blending technology and style to lead a new lifestyle trend.