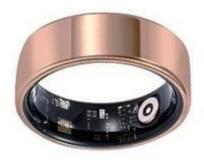

Item Number: SM001W

Material: Titanium & epoxy resin

Width: 8mm

Thickness: 2.3-2.5mm

Size: Can make any size you need

Finish: All Polished

Shape pattern: Flat

Plating: Rose gold Plating

#### Customized material:

Ceramic

Tungsten

Titanium

Black Carbon Fiber

Black Titanium

Black Zirconium

Currently, we can accept customized smart rings from customers in the following materials:

Ceramic, Tungsten, Titanium, Black Carbon Fiber, Black Titanium, Black Zirconium, etc.