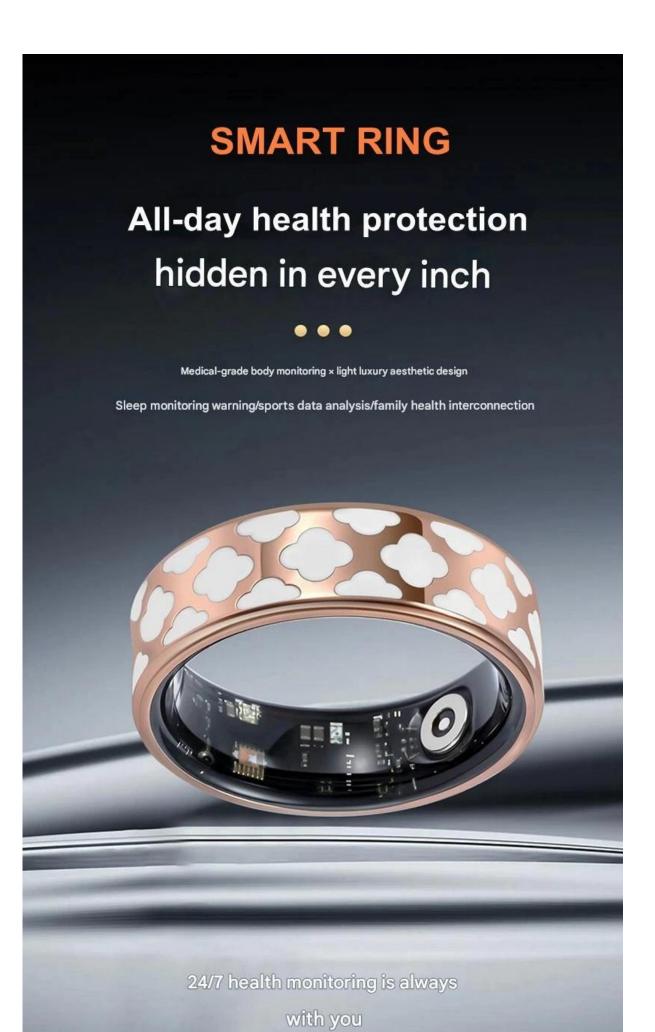

Compact Body, Mighty Functions

Despite its small size, the smart ring packs a punch. Equipped with advanced sensors, it monitors vital health metrics like heart rate, sleep quality, step count, body temperature, and stress levels in real - time. All data syncs wirelessly to your phone, helping you manage your well - being. During workouts, it offers instant exercise advice, and at night, it analyzes your sleep for better rest.

#### Why Our Smart Ring Stands Out

Powerful and Customizable: Our ring goes beyond basics. It offers personalized modules for fitness, smart home management, etc. With medical - grade algorithms, health data is highly accurate, even alerting to potential issues like sleep apnea.