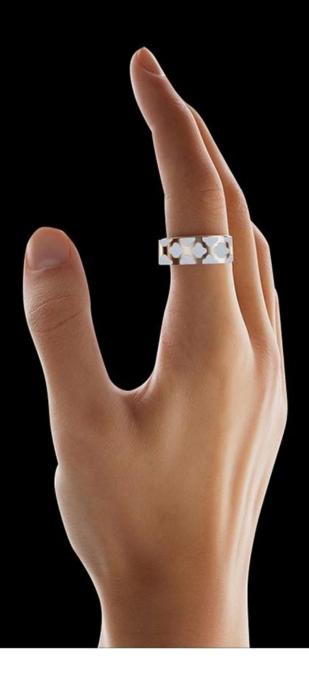

# No-sense wearing, light luxury fashion

3.7g ultra-light titanium steel material IP68

waterproof stylish ring face + slim ring

Material titanium steel

width 8mm

weight About 3.7g