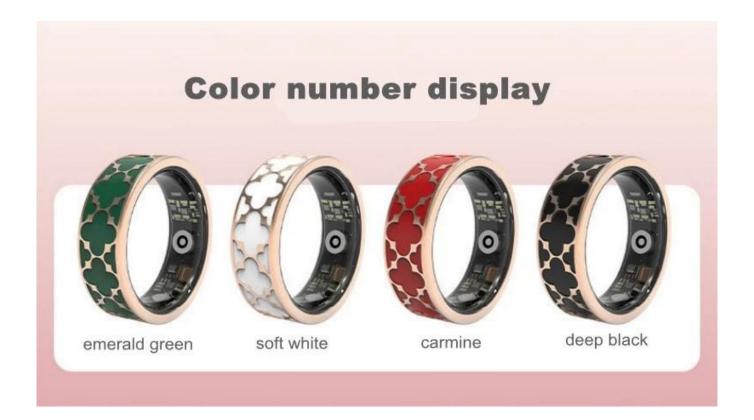

Item Number: SM001W

Material: Titanium & epoxy resin

Width: 8mm

Thickness: 2.3-2.5mm

Size: Can make any size you need

Finish: All Polished

Shape pattern: Flat

Plating: Rose gold Plating

Inlay: Resin

Main Stone: No

Gender: Men's, Unisex, Women's

Logo: Free Customer's Logo Engraved

Design: Customized Styles

MOQ: 20pcs/size

OEM/ODM: Warmly Welcomed

Quality: High-grade

Storage capacity: It is recommended to connect to the app and sync data every day. The ring can store up

to 15 days of data.

Storage capacity: It is recommended to connect to the app and sync data every day. The ring can store up to 15 days of data, depending on the type and frequency of use.

Product weight: about 5.0 grams

Battery capacity: Ring 20mAh

Battery life: 3 to 5 days, depending on frequency of u