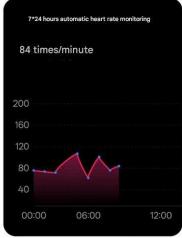

Compact Body, Mighty Functions

Despite its small size, the smart ring packs a punch. Equipped with advanced sensors, it monitors vital health metrics like heart rate, sleep quality, step count, body temperature, and stress levels in real - time. All data syncs wirelessly to your phone, helping you manage your well - being. During workouts, it offers instant exercise advice, and at night, it analyzes your sleep for better rest.

# View monitoring data in real time