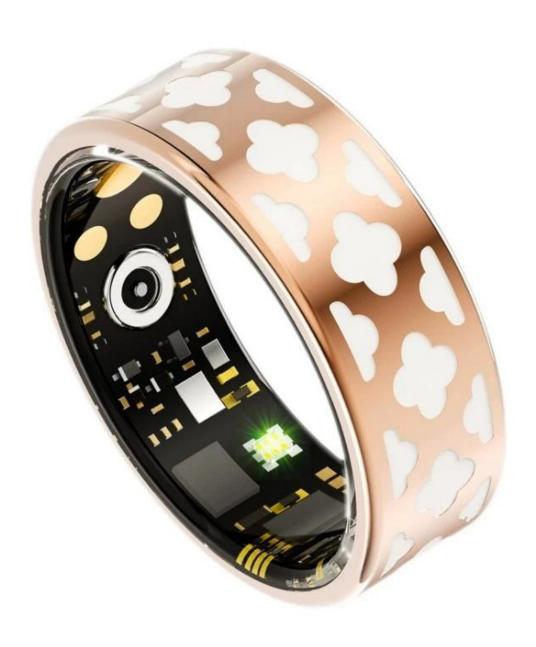

Item Number: SM001W

Material: Titanium & epoxy resin

Width: 8mm

Thickness: 2.3-2.5mm

Size: Can make any size you need

Finish: All Polished

Shape pattern: Flat

Plating: Rose gold Plating

Product weight: about 5.0 grams

Battery capacity: Ring 20mAh

Battery life: 3 to 5 days, depending on frequency of use

Charging method: Use the provided charging cable (USB rated 5V)

Luminescence sensor: LED is in the visible color range, safe and user-friendly

Connection method: Low power Bluetooth 5.0

Software program updatability: Updates through software applications

Software compatibility: App store, Google Play

Waterproof level: IPX8

In the fast - paced tech era, smart wearables are everywhere. Now, the **smart ring** emerges, blending technology and style to lead a new lifestyle trend.