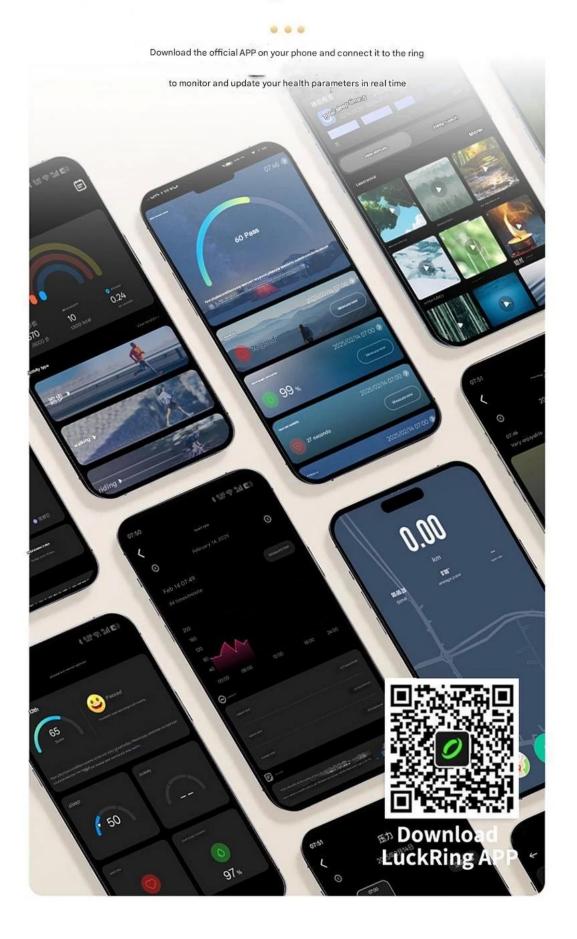

ery step from raw material sourcing to final product testing. Only top - tier products reach the market.

Expert R & D Team: Our team of pros is constantly innovating. They've solved tough tech problems like battery life and sensor accuracy, making our smart ring a cut above the rest.

Choose our smart ring for a blend of tech and style, and embrace a new way of life.



















Multi-dimensional analysis of sleep quality and intelligent identification of sleep structure

Adjust sleep time promptly







## All-round sports personal trainer

Automatically identify sports modes and accurately record sports data



# No-sense wearing, light luxury fashion

3.7g ultra-light titanium steel material IP68

waterproof stylish ring face + slim ring



# View monitoring data in real time



# Wireless charging station allows you to fully charge your phone anytime, anywhere

Type-C wireless charging case The ring and the case are automatically attached

Charging is one step faster









#### Let us care for the health of

### those around you together with you



Send to your lover



Send to friends



Send to parents



# **Product parameters**













size No. 7~13

battery capacity 18mAh

Waterproof level IP68

Standby time 6~8 days

Bluetooth version 5.2

Charging method Charging compartment/charging cable

Charging time 1 hour

Material titanium steel

width 8mm

weight About 3.7g

## Customize your ring

#### Customized color:











All products can be customized in color.

#### Customized material:



Ceramic



Tungsten



Titanium



Black Carbon Fiber