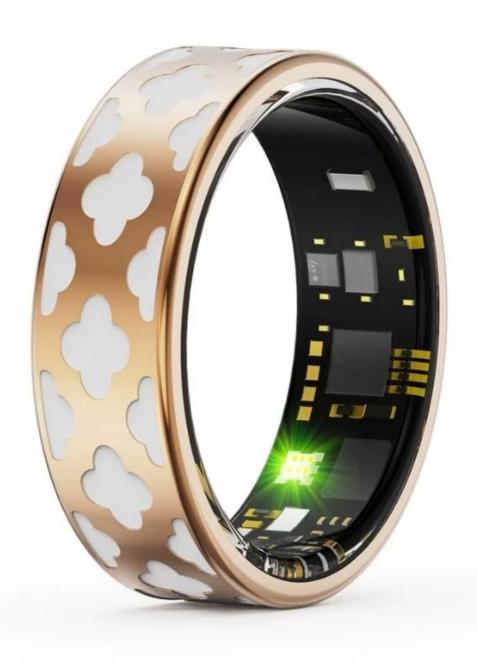

Item Number: SM001W

Material: Titanium & epoxy resin

Width: 8mm

Thickness: 2.3-2.5mm

Size: Can make any size you need

Finish: All Polished

Shape pattern: Flat

Plating: Rose gold Plating

Product weight: about 5.0 grams

Battery capacity: Ring 20mAh

Battery life: 3 to 5 days, depending on frequency of use

Charging method: Use the provided charging cable (USB rated 5V)

Luminescence sensor: LED is in the visible color range, safe and user-friendly

Connection method: Low power Bluetooth 5.0

Software program updatability: Updates through software applications

Software compatibility: App store, Google Play

Waterproof level: IPX8

In the fast - paced tech era, smart wearables are everywhere. Now, the **smart ring** emerges, blending technology and style to lead a new lifestyle trend.