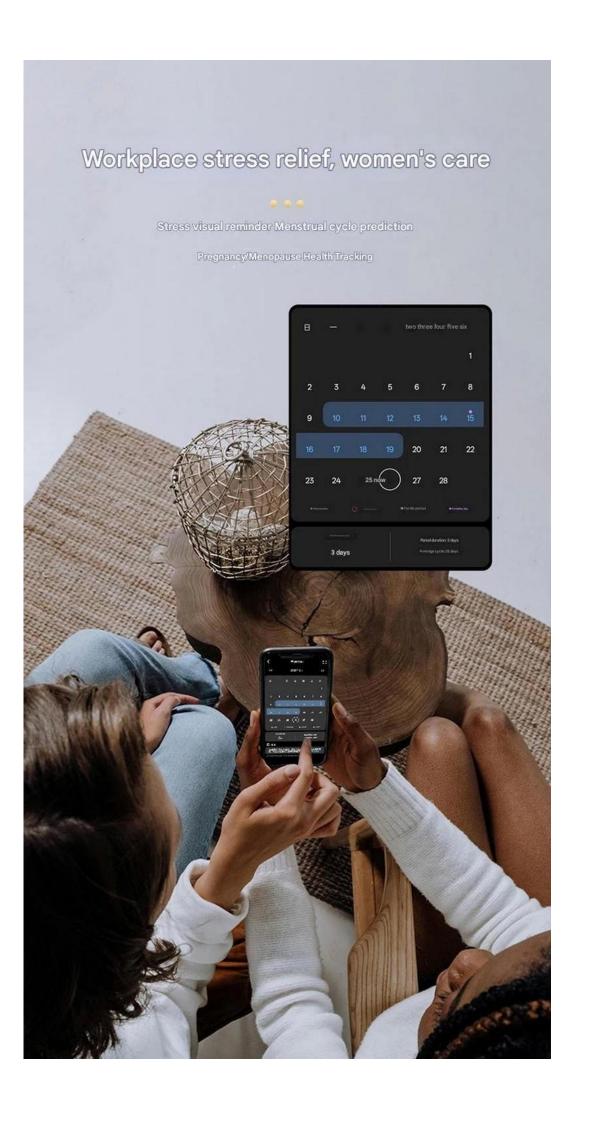

Choose our smart ring for a blend of tech and style, and embrace a new way of life.

Multi-dimensional analysis of sleep quality and intelligent identification of sleep structure

Adjust sleep time promptly

## All-round sports personal trainer

Automatically identify sports modes and accurately record sports data