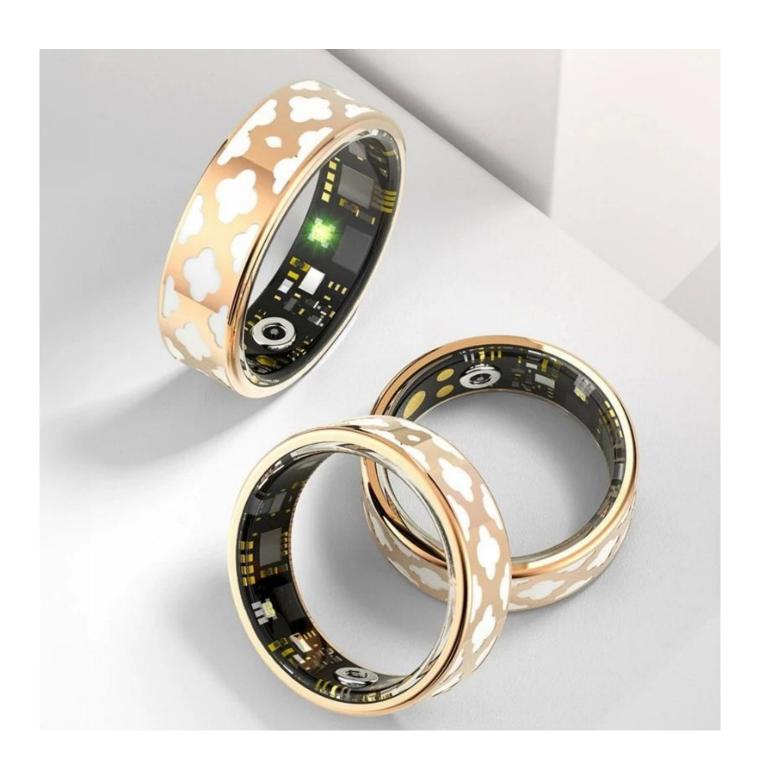

Item Number: SM001W

Material: Titanium & epoxy resin

Width: 8mm

Thickness: 2.3-2.5mm

Size: Can make any size you need

Finish: All Polished

Shape pattern: Flat

Plating: Rose gold Plating

Product weight: about 5.0 grams

Battery capacity: Ring 20mAh

Battery life: 3 to 5 days, depending on frequency of use

Charging method: Use the provided charging cable (USB rated 5V)

Luminescence sensor: LED is in the visible color range, safe and user-friendly

Connection method: Low power Bluetooth 5.0

Software program updatability: Updates through software applications

Software compatibility: App store, Google Play

Waterproof level: IPX8

In the fast - paced tech era, smart wearables are everywhere. Now, the **smart ring** emerges, blending technology and style to lead a new lifestyle trend.