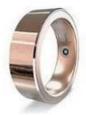

Item Number: SM001W

Material: Titanium & epoxy resin

Width: 8mm

Thickness: 2.3-2.5mm

Size: Can make any size you need

Finish: All Polished

Shape pattern: Flat

Plating: Rose gold Plating

#### Customized material:

Ceramic

Tungsten

Titanium

Black Carbon Fiber

Black Titanium

Black Zirconium

Currently, we can accept customized smart rings from customers in the following materials:

Ceramic, Tungsten, Titanium, Black Carbon Fiber, Black Titanium, Black Zirconium, etc.