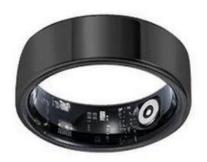

#### Customized material:

Ceramic

Tungsten

Titanium

Black Carbon Fiber

Black Titanium

Black Zirconium

Currently, we can accept customized smart rings from customers in the following materials:

Ceramic, Tungsten, Titanium, Black Carbon Fiber, Black Titanium, Black Zirconium, etc.