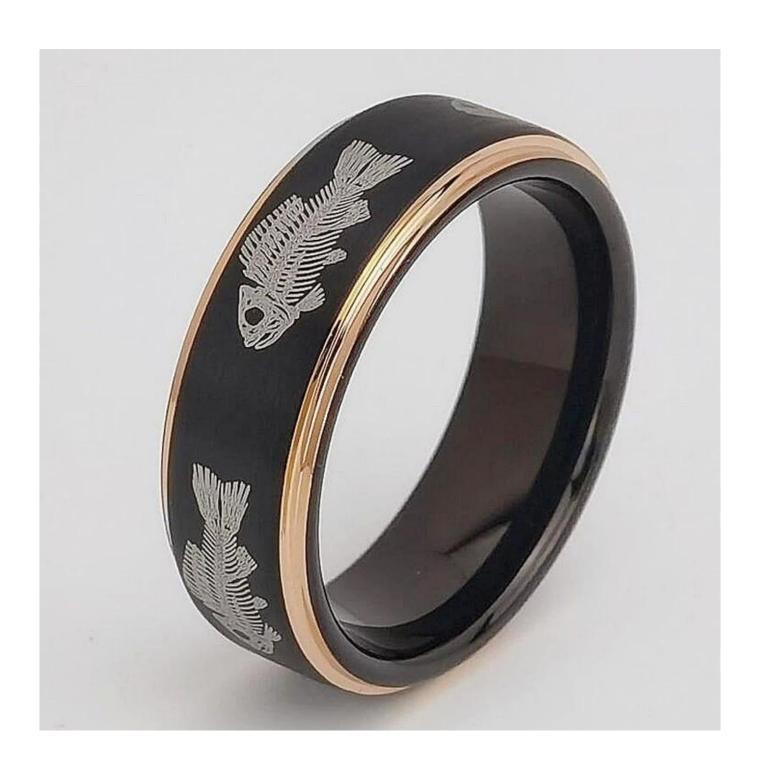

Item Number: LDMR4401 Material: Tungsten Carbide

Width: 8mm

Thickness: 2.3-2.5mm

Size: Can make any size you need

Finish: High Polished & brushed & engraved

Shape pattern: Flat and Step Edges Plating: Black and Rose Gold Plating

Occasion: Anniversary, Engagement, Gift, Party, Wedding

We have LDMR4401 8mm in stock from US size 6 to 13 including half sizes, no MOQ, wholesale prices, delivery time is within 3 days.

We are an OEM <u>Two Toned Tungsten Wedding Bands</u> factory. All details can modify according to customer's request.

We can make different colors plating on tungsten rings, such as original silver tungsten carbide ring, white plating tungsten carbide ring, **black plating tungsten carbide ring**, rose gold plating tungsten carbide ring, blue plating tungsten carbide ring, gunmetal grey tungsten carbide ring, purple plating tungsten carbide ring, red plating tungsten carbide ring, coffee plating tungsten carbide ring, rainbow plating tungsten carbide ring, two toned tungsten carbide ring etc.