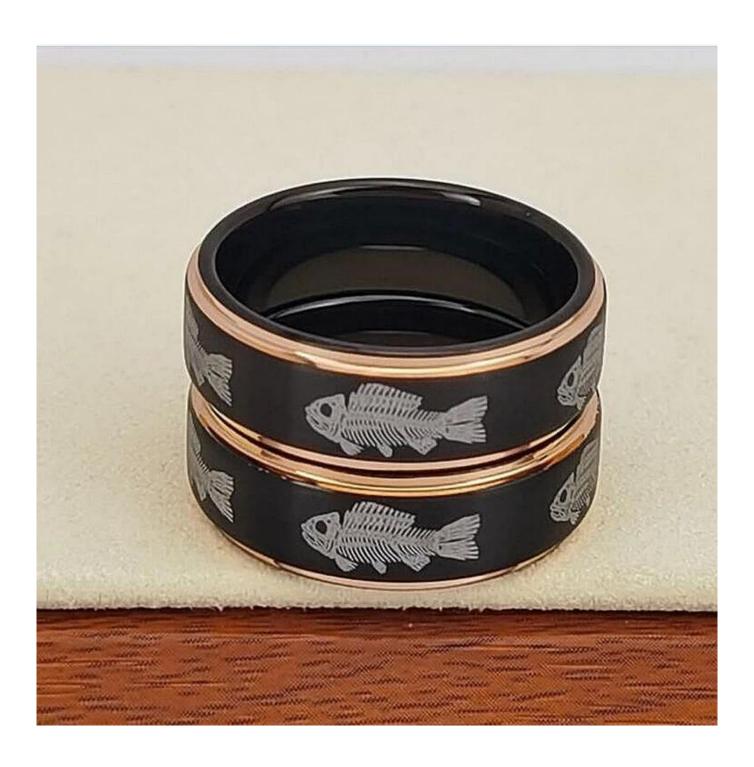

Item Number: LDMR4401 Material: Tungsten Carbide

Width: 8mm

Thickness: 2.3-2.5mm

Size: Can make any size you need

Finish: High Polished & brushed & engraved

Shape pattern: Flat and Step Edges Plating: Black and Rose Gold Plating

Occasion: Anniversary, Engagement, Gift, Party, Wedding

We have LDMR4401 8mm in stock from US size 6 to 13 including half sizes, no MOQ, wholesale prices, delivery time is within 3 days.

We are an OEM <u>Two Toned Tungsten Wedding Bands</u> factory. All details can modify according to customer's request.

We can make different colors plating on tungsten rings, such as original silver tungsten carbide ring, white plating tungsten carbide ring, **black plating tungsten carbide ring**, rose gold plating tungsten carbide ring, blue plating tungsten carbide ring, gunmetal grey tungsten carbide ring, purple plating tungsten carbide ring, red plating tungsten carbide ring, coffee plating tungsten carbide ring, rainbow plating tungsten carbide ring, two toned tungsten carbide ring etc.