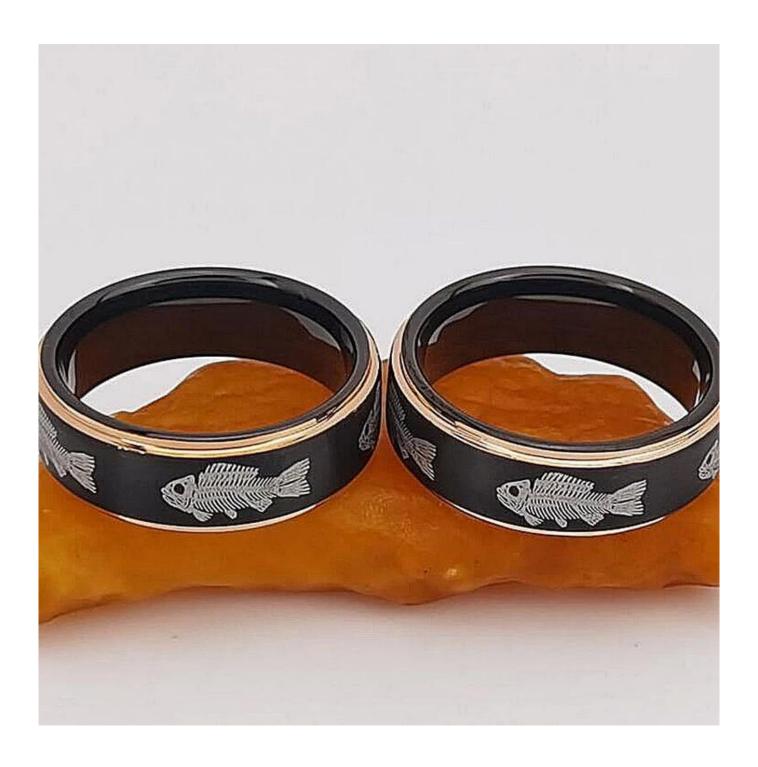

Item Number: LDMR4401 Material: Tungsten Carbide

Width: 8mm

Thickness: 2.3-2.5mm

Size: Can make any size you need

Finish: High Polished & brushed & engraved

Shape pattern: Flat and Step Edges Plating: Black and Rose Gold Plating

Occasion: Anniversary, Engagement, Gift, Party, Wedding

We have LDMR4401 8mm in stock from US size 6 to 13 including half sizes, no MOQ, wholesale prices, delivery time is within 3 days.

We are an OEM <u>Two Toned Tungsten Wedding Bands</u> factory. All details can modify according to customer's request.

We can make different colors plating on tungsten rings, such as original silver tungsten carbide ring, white plating tungsten carbide ring, **black plating tungsten carbide ring**, rose gold plating tungsten carbide ring, blue plating tungsten carbide ring, gunmetal grey tungsten carbide ring, purple plating tungsten carbide ring, red plating tungsten carbide ring, coffee plating tungsten carbide ring, rainbow plating tungsten carbide ring, two toned tungsten carbide ring etc.