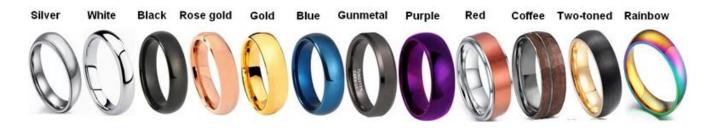

We can make different colors plating on tungsten rings, such as original silver tungsten carbide ring, white plating tungsten carbide ring, **black plating tungsten carbide ring**, rose gold plating tungsten carbide ring, blue plating tungsten carbide ring, gunmetal grey tungsten carbide ring, purple plating tungsten carbide ring, red plating tungsten carbide ring, coffee plating tungsten carbide ring, rainbow plating tungsten carbide ring, two toned tungsten carbide ring etc.

## Available Colors

We can inlay different materials on tungsten rings, such as tungsten carbide ring with carbon fiber inlay, tungsten carbide ring with dragon steel inlay, tungsten carbide ring with resin inlay, tungsten carbide ring with meteorite inlay, tungsten carbide ring with antler inlay, tungsten carbide ring with wood, tungsten carbide ring with opal, tungsten carbide ring with shell, tungsten carbide ring with turquoise inlay, tungsten carbide ring with chip inlay, tungsten carbide ring with gear wheel inlay etc.