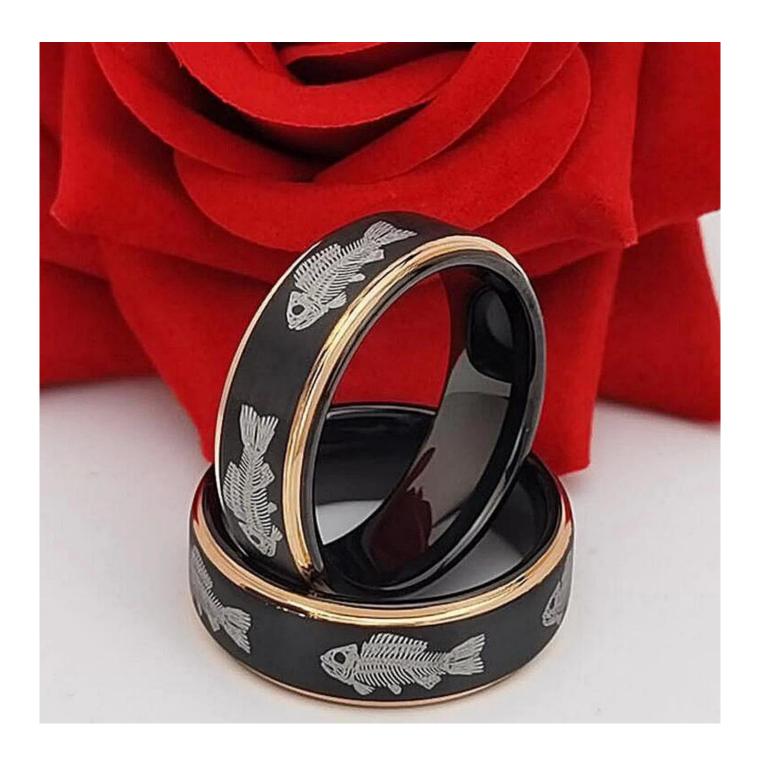

Item Number: LDMR4401 Material: Tungsten Carbide

Width: 8mm

Thickness: 2.3-2.5mm

Size: Can make any size you need

Finish: High Polished & brushed & engraved

Shape pattern: Flat and Step Edges Plating: Black and Rose Gold Plating

Occasion: Anniversary, Engagement, Gift, Party, Wedding

We have LDMR4401 8mm in stock from US size 6 to 13 including half sizes, no MOQ, wholesale prices, delivery time is within 3 days.

We are an OEM <u>Two Toned Tungsten Wedding Bands</u> factory. All details can modify according to customer's request.