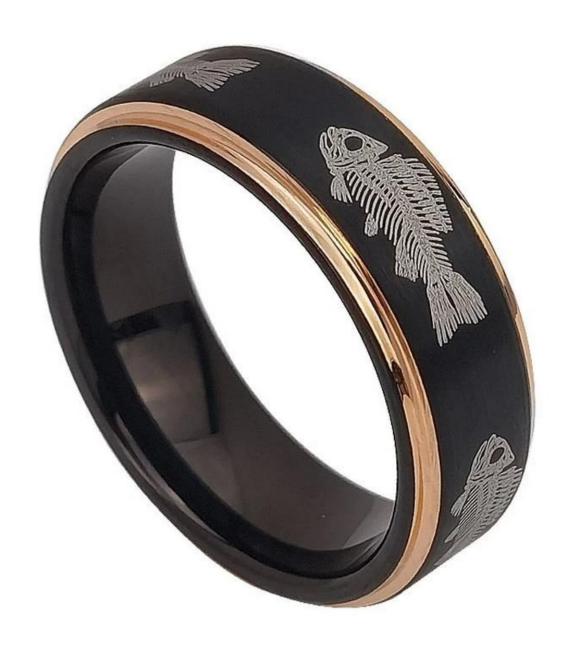

Item Number: LDMR4401 Material: Tungsten Carbide

Width: 8mm

Thickness: 2.3-2.5mm

Size: Can make any size you need

Finish: High Polished & brushed & engraved

Shape pattern: Flat and Step Edges Plating: Black and Rose Gold Plating

Occasion: Anniversary, Engagement, Gift, Party, Wedding

We have LDMR4401 8mm in stock from US size 6 to 13 including half sizes, no MOQ, wholesale prices, delivery time is within 3 days.

We are an OEM <u>Two Toned Tungsten Wedding Bands</u> factory. All details can modify according to customer's request.

We can make different colors plating on tungsten rings, such as original silver tungsten carbide ring, white plating tungsten carbide ring, **black plating tungsten carbide ring**, rose gold plating tungsten carbide ring, blue plating tungsten carbide ring, gunmetal grey tungsten carbide ring, purple plating tungsten carbide ring, red plating tungsten carbide ring, coffee plating tungsten carbide ring, rainbow plating tungsten carbide ring, two toned tungsten carbide ring etc.