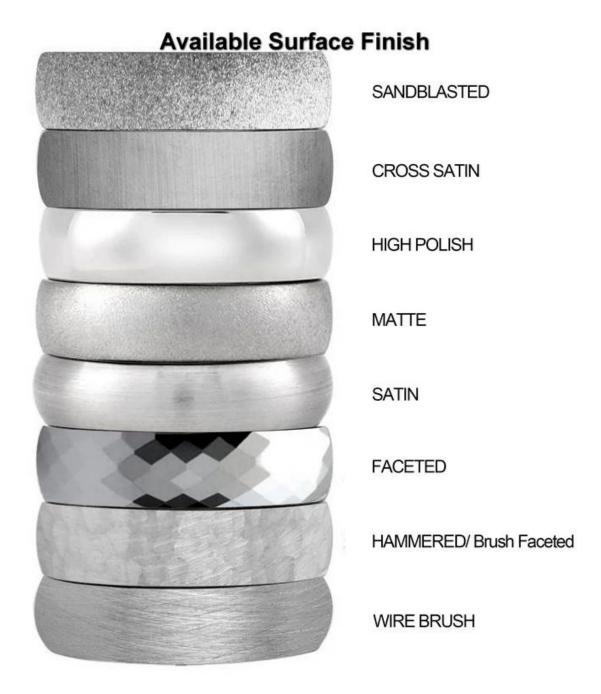

We can make different finishes on tungsten rings, such as sandblasted tungsten carbide ring, cross satin brush tungsten carbide ring, high polished tungsten carbide ring, matte finish tungsten carbide ring, satin brush tungsten carbide ring, faceted tungsten carbide ring, hammered tungsten carbide ring, wire brushed tungsten carbide ring etc.