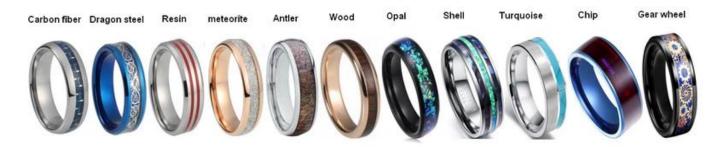

## Available Colors

We can inlay different materials on tungsten rings, such as tungsten carbide ring with carbon fiber inlay, tungsten carbide ring with dragon steel inlay, tungsten carbide ring with resin inlay, tungsten carbide ring with meteorite inlay, tungsten carbide ring with antler inlay, tungsten carbide ring with wood, tungsten carbide ring with opal, tungsten carbide ring with shell, tungsten carbide ring with turquoise inlay, tungsten carbide ring with chip inlay, tungsten carbide ring with gear wheel inlay etc.

# Available Inlay Material