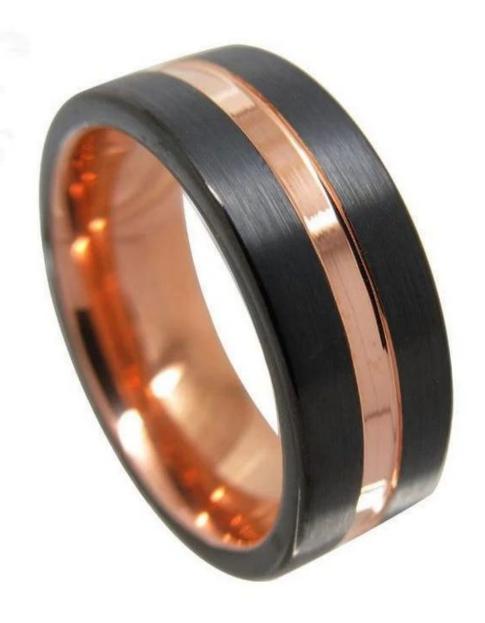

Item Number: MTF0006BR-8 Material: Tungsten Carbide

Width: 8mm

Thickness: 2.3-2.5mm

Size: Can make any size you need

Finish: High Polished Shape pattern: Flat

Plating: Black and Rose Gold Plating

Inlay: No

Main Stone: No

We have MTF0006BR-8 8mm in stock from US size 6 to 13 including half sizes, no MOQ, wholesale prices, delivery time is within 3 days.

We are an OEM <u>Two Toned Tungsten Wedding Bands</u> factory. All details can modify according to customer's request.