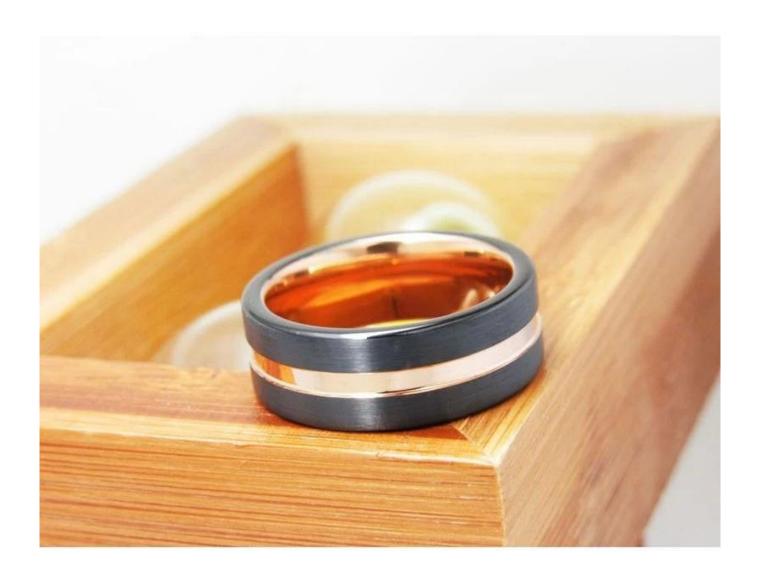

Item Number: MTF0006BR-8 Material: Tungsten Carbide

Width: 8mm

Thickness: 2.3-2.5mm

Size: Can make any size you need

Finish: High Polished Shape pattern: Flat

Plating: Black and Rose Gold Plating

Inlay: No

Main Stone: No

We have MTF0006BR-8 8mm in stock from US size 6 to 13 including half sizes, no MOQ, wholesale prices, delivery time is within 3 days.

We are an OEM <u>Two Toned Tungsten Wedding Bands</u> factory. All details can modify according to customer's request.