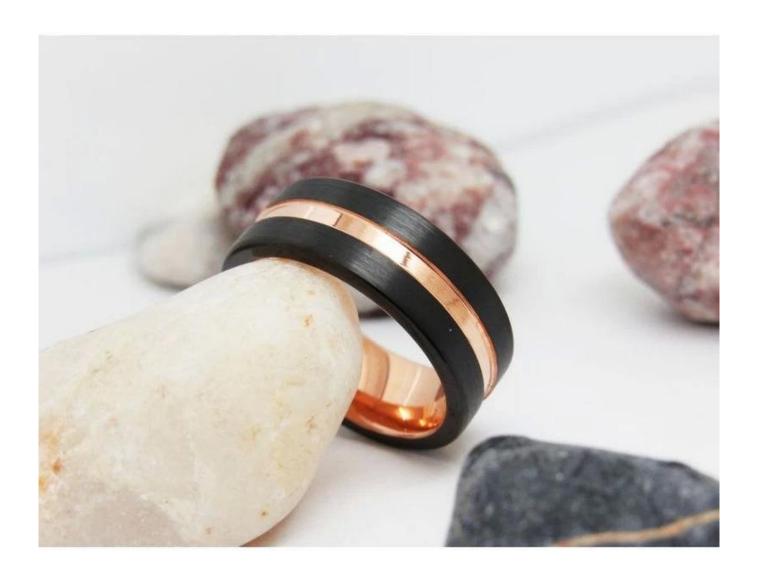

Item Number: MTF0006BR-8 Material: Tungsten Carbide

Width: 8mm

Thickness: 2.3-2.5mm

Size: Can make any size you need

Finish: High Polished Shape pattern: Flat

Plating: Black and Rose Gold Plating

Inlay: No

Main Stone: No

We have MTF0006BR-8 8mm in stock from US size 6 to 13 including half sizes, no MOQ, wholesale prices, delivery time is within 3 days.

We are an OEM <u>Two Toned Tungsten Wedding Bands</u> factory. All details can modify according to customer's request.