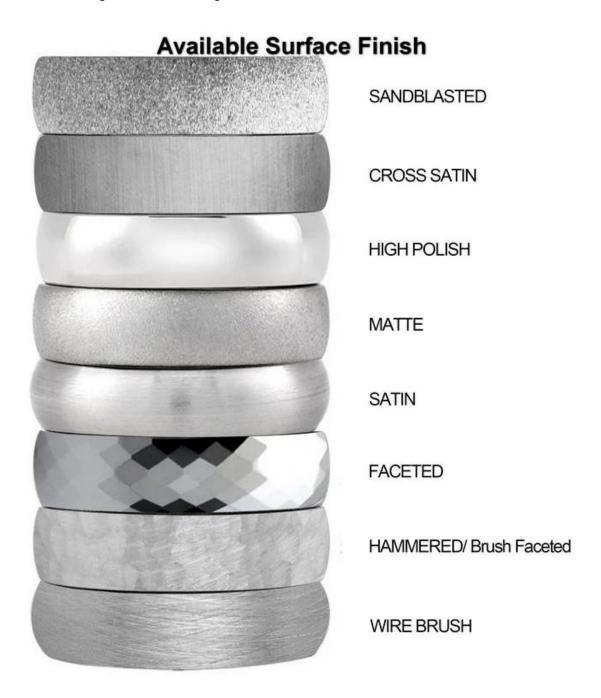

We can make different finishes on tungsten rings, such as sandblasted tungsten carbide ring, cross satin brush tungsten carbide ring, high polished tungsten carbide ring, matte finish tungsten carbide ring, satin brush tungsten carbide ring, faceted tungsten carbide ring, hammered tungsten carbide ring, wire brushed tungsten carbide ring etc.