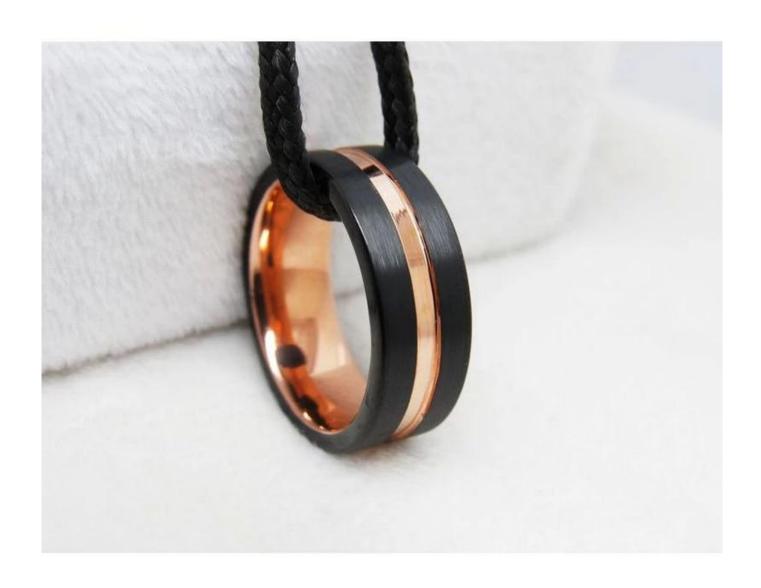

Item Number: MTF0006BR-8 Material: Tungsten Carbide

Width: 8mm

Thickness: 2.3-2.5mm

Size: Can make any size you need

Finish: High Polished Shape pattern: Flat

Plating: Black and Rose Gold Plating

Inlay: No

Main Stone: No

We have MTF0006BR-8 8mm in stock from US size 6 to 13 including half sizes, no MOQ, wholesale prices, delivery time is within 3 days.

We are an OEM <u>Two Toned Tungsten Wedding Bands</u> factory. All details can modify according to customer's request.