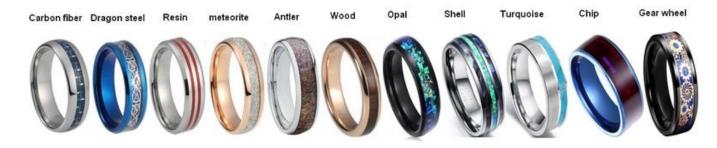

## **Available Colors**

We can inlay different materials on tungsten rings, such as tungsten carbide ring with carbon fiber inlay, tungsten carbide ring with dragon steel inlay, tungsten carbide ring with resin inlay, tungsten carbide ring with meteorite inlay, tungsten carbide ring with antler inlay, tungsten carbide ring with wood, tungsten carbide ring with opal, tungsten carbide ring with shell, tungsten carbide ring with turquoise inlay, tungsten carbide ring with chip inlay, tungsten carbide ring with gear wheel inlay etc.

# Available Inlay Material