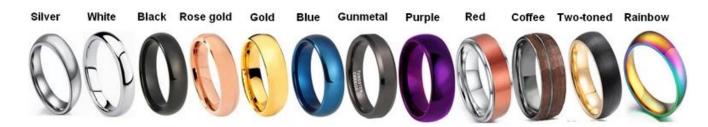

We can make different colors plating on tungsten rings, such as original silver tungsten carbide ring,

white plating tungsten carbide ring, black plating tungsten carbide ring, rose gold plating tungsten carbide ring, blue plating tungsten carbide ring, gunmetal grey tungsten carbide ring, purple plating tungsten carbide ring, red plating tungsten carbide ring, coffee plating tungsten carbide ring, rainbow plating tungsten carbide ring, two toned tungsten carbide ring etc.

## **Available Colors**

We can inlay different materials on tungsten rings, such as tungsten carbide ring with carbon fiber inlay, tungsten carbide ring with dragon steel inlay, tungsten carbide ring with resin inlay, tungsten carbide ring with meteorite inlay, tungsten carbide ring with antler inlay, tungsten carbide ring with wood, tungsten carbide ring with opal, tungsten carbide ring with shell, tungsten carbide ring with turquoise inlay, tungsten carbide ring with chip inlay, tungsten carbide ring with gear wheel inlay etc.