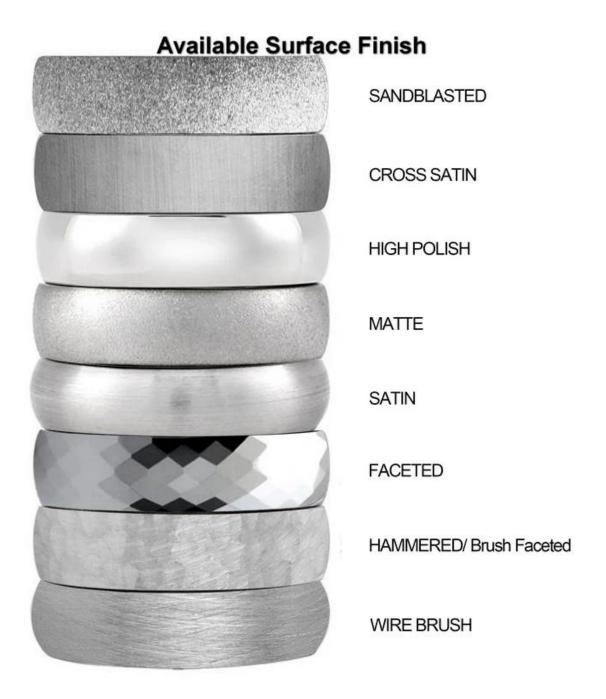

# We are an OEM <u>Two Toned Men's Wedding Bands</u> factory. All details can modify according to customer's request.

We can make different finishes on tungsten rings, such as sandblasted tungsten carbide ring, cross satin brush tungsten carbide ring, high polished tungsten carbide ring, matte finish tungsten carbide ring, satin brush tungsten carbide ring, faceted tungsten carbide ring, hammered tungsten carbide ring, wire brushed tungsten carbide ring etc.