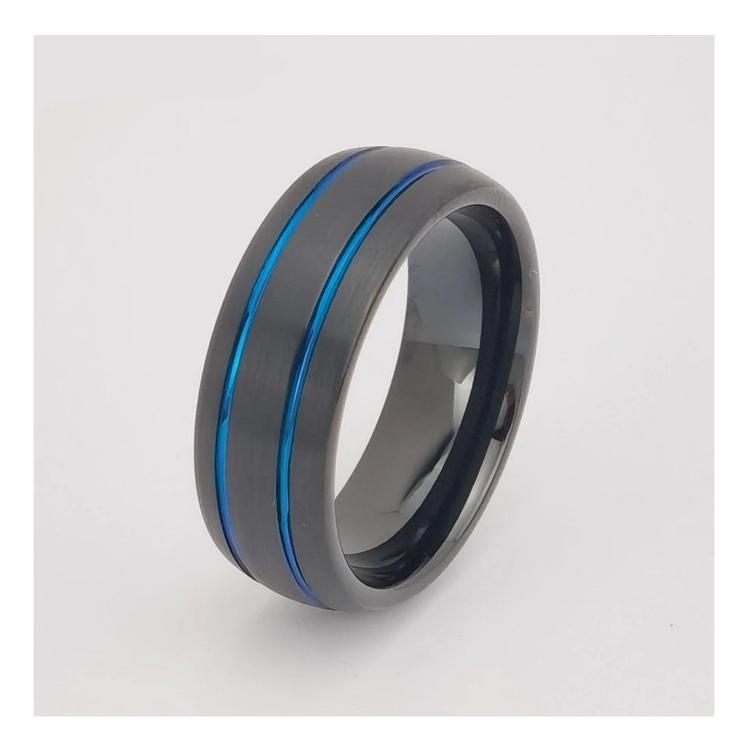

Item Number: MTD0009BBL Material: Tungsten Carbide Width: 8mm Thickness: 2.3-2.5mm Size: Can make any size you need Finish: High Polished & brushed & Grooved Shape pattern: Domed Plating: Black and blue plating Inlay: No Main Stone: No Design: Customized Styles Available Sizes: US size 6 to 13 (including half sizes) MOQ: 1 pcs/size OEM/ODM: Warmly Welcomed Quality: High-grade Delivery Time: Within 2 days by stock, 20-30 working days by mass production Occasion: Anniversary, Engagement, Gift, Party, Wedding

We have MTD0009BBL 8mm domed black and blue tungsten carbide ring with two blue lines in stock from US size 6 to 13 including half sizes, no MOQ, wholesale prices, delivery time is within 3 days.