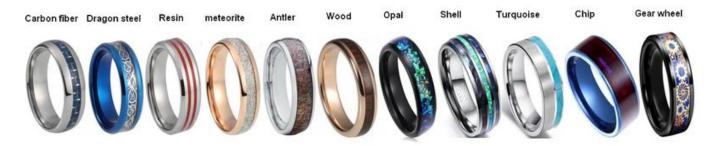

## **Available Colors**

We can inlay different materials on tungsten rings, such as tungsten carbide ring with carbon fiber inlay, tungsten carbide ring with dragon steel inlay, tungsten carbide ring with resin inlay, tungsten carbide ring with meteorite inlay, tungsten carbide ring with antler inlay, tungsten carbide ring with wood, tungsten carbide ring with opal, tungsten carbide ring with shell, tungsten carbide ring with turquoise inlay, tungsten carbide ring with chip inlay, tungsten carbide ring with gear wheel inlay etc.

### Available Inlay Material