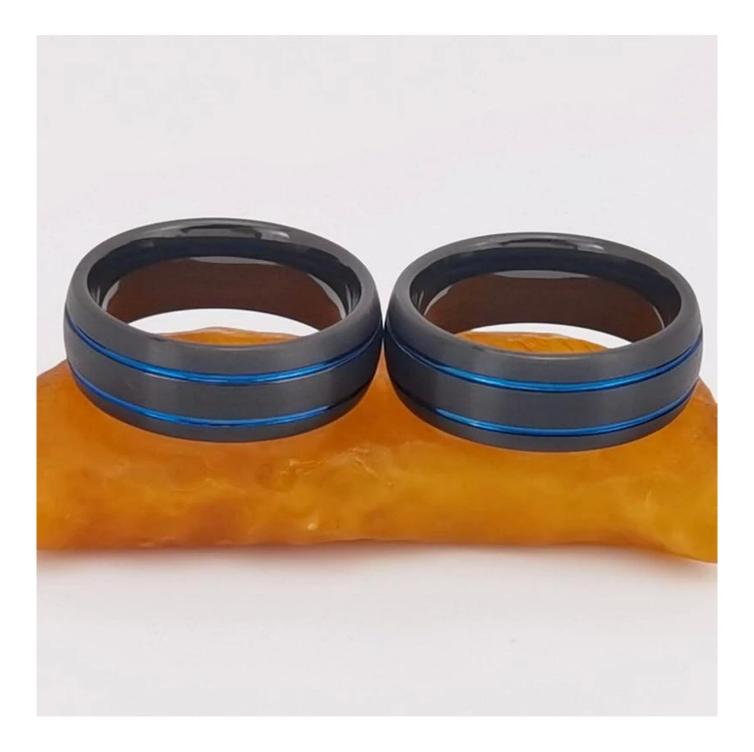

Item Number: MTD0009BBL Material: Tungsten Carbide Width: 8mm Thickness: 2.3-2.5mm Size: Can make any size you need Finish: High Polished & brushed & Grooved Shape pattern: Domed Plating: Black and blue plating Inlay: No Main Stone: No Design: Customized Styles Available Sizes: US size 6 to 13 (including half sizes) MOQ: 1 pcs/size OEM/ODM: Warmly Welcomed Quality: High-grade Delivery Time: Within 2 days by stock, 20-30 working days by mass production Occasion: Anniversary, Engagement, Gift, Party, Wedding

We have MTD0009BBL 8mm domed black and blue tungsten carbide ring with two blue lines in stock from US size 6 to 13 including half sizes, no MOQ, wholesale prices, delivery time is within 3 days.