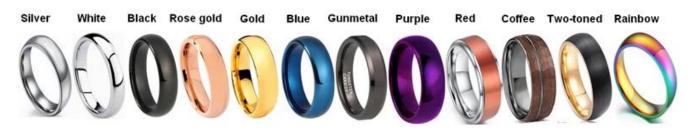

We can make different colors plating on tungsten rings, such as original silver tungsten carbide ring, white plating tungsten carbide ring, **black plating tungsten carbide ring**, rose gold plating tungsten carbide ring, blue plating tungsten carbide ring, gunmetal grey tungsten carbide ring, purple plating tungsten carbide ring, red plating tungsten carbide ring, coffee plating tungsten carbide ring, rainbow plating tungsten carbide ring, two toned tungsten carbide ring etc.

## **Available Colors**

We can inlay different materials on tungsten rings, such as tungsten carbide ring with carbon fiber inlay, tungsten carbide ring with dragon steel inlay, tungsten carbide ring with resin inlay, tungsten carbide ring with meteorite inlay, tungsten carbide ring with antler inlay, tungsten carbide ring with wood, tungsten carbide ring with opal, tungsten carbide ring with shell, tungsten carbide ring with turquoise inlay, tungsten carbide ring with chip inlay, tungsten carbide ring with gear wheel inlay etc.