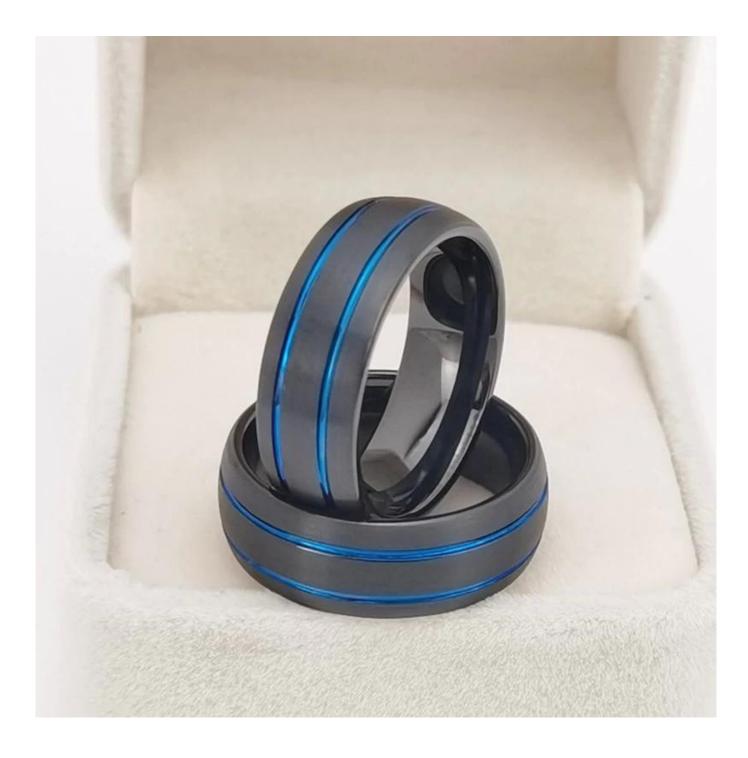

Item Number: MTD0009BBL Material: Tungsten Carbide Width: 8mm Thickness: 2.3-2.5mm Size: Can make any size you need Finish: High Polished & brushed & Grooved Shape pattern: Domed Plating: Black and blue plating Inlay: No Main Stone: No Design: Customized Styles Available Sizes: US size 6 to 13 (including half sizes) MOQ: 1 pcs/size OEM/ODM: Warmly Welcomed Quality: High-grade Delivery Time: Within 2 days by stock, 20-30 working days by mass production Occasion: Anniversary, Engagement, Gift, Party, Wedding

We have MTD0009BBL 8mm domed black and blue tungsten carbide ring with two blue lines in stock from US size 6 to 13 including half sizes, no MOQ, wholesale prices, delivery time is within 3 days.