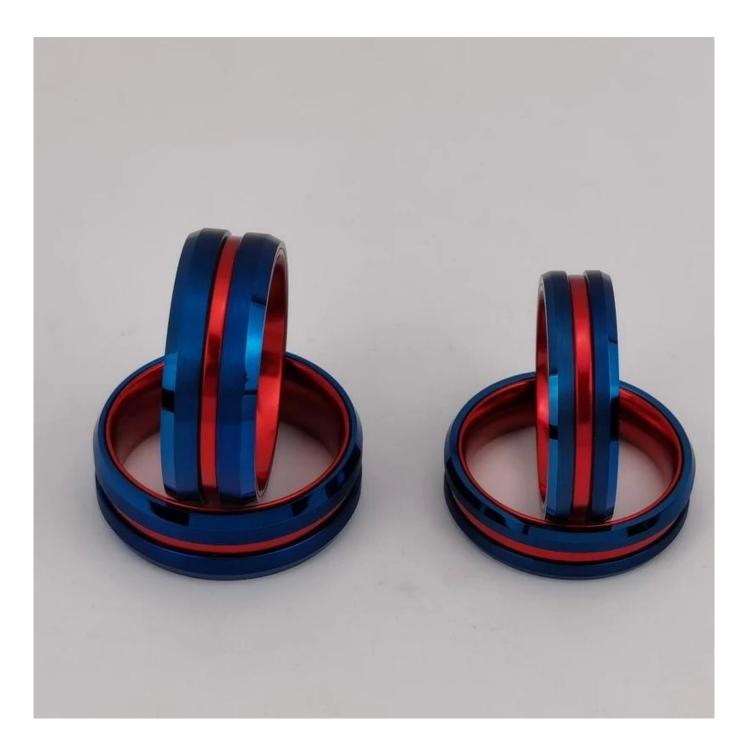

Item Number: MTA0005-6/8 Material: Tungsten Carbide and Aluminium Width: 6mm/8mm Thickness: 2.3-2.5mm Size: Can make any size you need Finish: High Polished and Brushed Shape pattern: Flat and Beveled Edges Plating: Blue and Red Plating Inlay: No Main Stone: No Design: Customized Styles Available Sizes: US size 6 to 13 (including half sizes) MOQ: 1 pcs/size OEM/ODM: Warmly Welcomed

#### Quality: High-grade

We have MTA0005 6mm and 8mm in stock from US size 6 to 13 including half sizes, no MOQ, wholesale prices, delivery time is within 3 days.