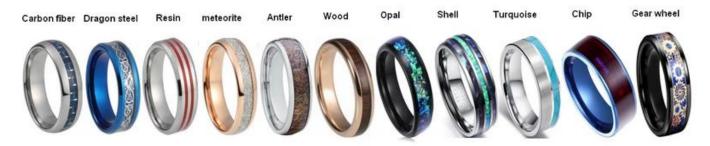

# **Available Colors**

We can inlay different materials on tungsten rings, such as tungsten carbide ring with carbon fiber inlay, tungsten carbide ring with dragon steel inlay, tungsten carbide ring with resin inlay, tungsten carbide ring with meteorite inlay, tungsten carbide ring with antler inlay, tungsten carbide ring with wood, tungsten carbide ring with opal, tungsten carbide ring with shell, tungsten carbide ring with turquoise inlay, tungsten carbide ring with chip inlay, tungsten carbide ring with gear wheel inlay etc.

# Available Inlay Material