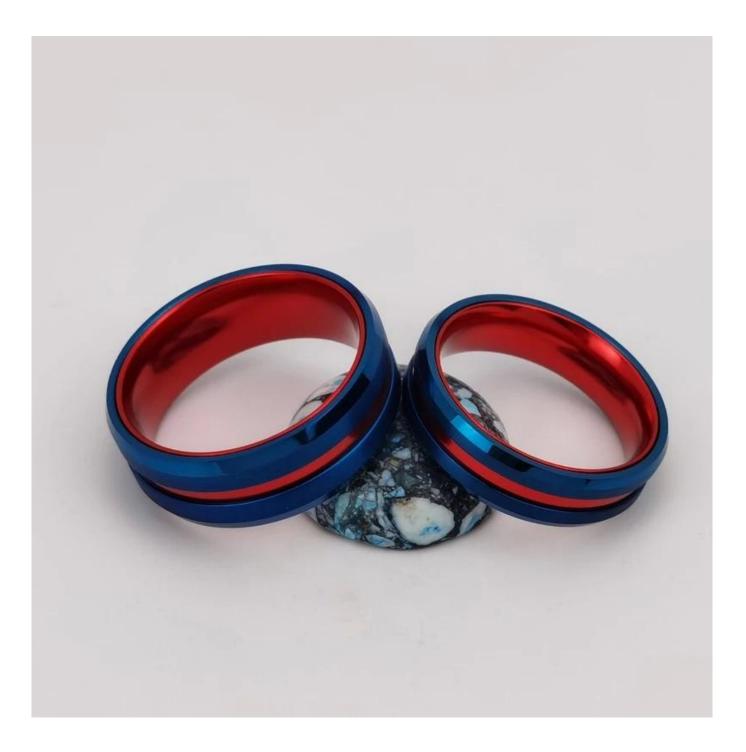

Item Number: MTA0005-6/8 Material: Tungsten Carbide and Aluminium Width: 6mm/8mm Thickness: 2.3-2.5mm Size: Can make any size you need Finish: High Polished and Brushed Shape pattern: Flat and Beveled Edges Plating: Blue and Red Plating Inlay: No Main Stone: No Design: Customized Styles Available Sizes: US size 6 to 13 (including half sizes) MOQ: 1 pcs/size OEM/ODM: Warmly Welcomed

#### Quality: High-grade

We have MTA0005 6mm and 8mm in stock from US size 6 to 13 including half sizes, no MOQ, wholesale prices, delivery time is within 3 days.