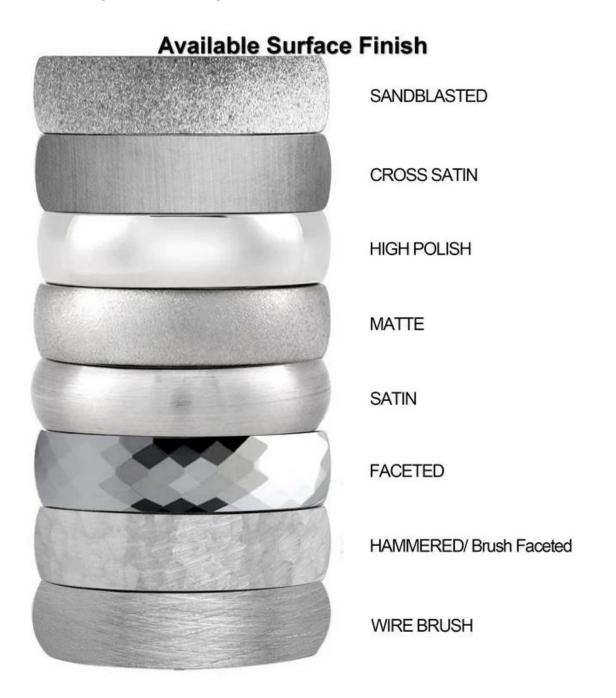

# We are an OEM <u>mens wedding bands</u> factory. All details can modify according to customer's request.

We can make different finishes on tungsten rings, such as sandblasted tungsten carbide ring, cross satin brush tungsten carbide ring, high polished tungsten carbide ring, matte finish tungsten carbide ring, satin brush tungsten carbide ring, faceted tungsten carbide ring, hammered tungsten carbide ring, wire brushed tungsten carbide ring etc.