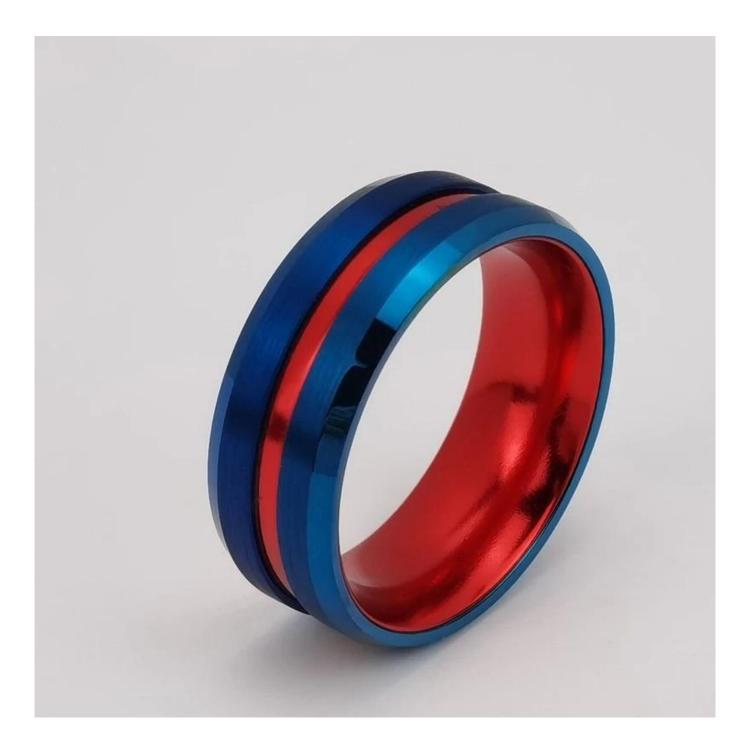

Item Number: MTA0005-6/8 Material: Tungsten Carbide and Aluminium Width: 6mm/8mm Thickness: 2.3-2.5mm Size: Can make any size you need Finish: High Polished and Brushed Shape pattern: Flat and Beveled Edges Plating: Blue and Red Plating Inlay: No Main Stone: No Design: Customized Styles Available Sizes: US size 6 to 13 (including half sizes) MOQ: 1 pcs/size OEM/ODM: Warmly Welcomed

#### Quality: High-grade

We have MTA0005 6mm and 8mm in stock from US size 6 to 13 including half sizes, no MOQ, wholesale prices, delivery time is within 3 days.