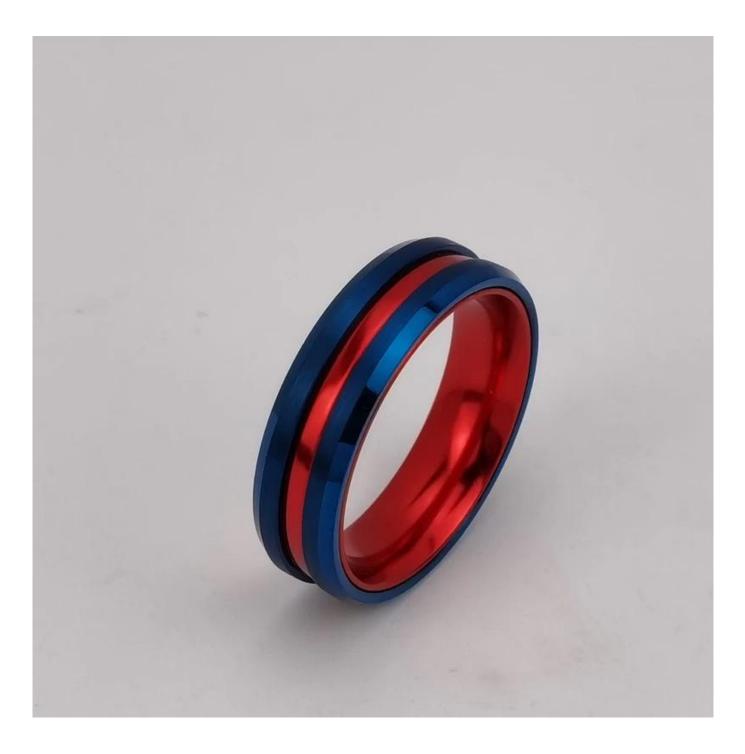

Item Number: MTA0005-6/8 Material: Tungsten Carbide and Aluminium Width: 6mm/8mm Thickness: 2.3-2.5mm Size: Can make any size you need Finish: High Polished and Brushed Shape pattern: Flat and Beveled Edges Plating: Blue and Red Plating Inlay: No Main Stone: No Design: Customized Styles Available Sizes: US size 6 to 13 (including half sizes) MOQ: 1 pcs/size OEM/ODM: Warmly Welcomed

#### Quality: High-grade

We have MTA0005 6mm and 8mm in stock from US size 6 to 13 including half sizes, no MOQ, wholesale prices, delivery time is within 3 days.