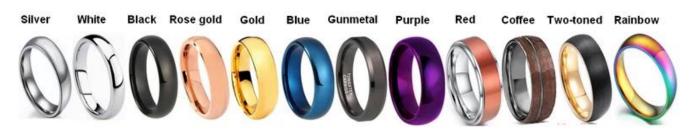

We can make different colors plating on tungsten rings, such as original silver tungsten carbide ring, white plating tungsten carbide ring, black plating tungsten carbide ring, rose gold plating tungsten

carbide ring, blue plating tungsten carbide ring, gunmetal grey tungsten carbide ring, purple plating tungsten carbide ring, red plating tungsten carbide ring, coffee plating tungsten carbide ring, rainbow plating tungsten carbide ring, **two toned tungsten carbide ring** etc.

# **Available Colors**

We can inlay different materials on tungsten rings, such as tungsten carbide ring with carbon fiber inlay, tungsten carbide ring with dragon steel inlay, tungsten carbide ring with resin inlay, tungsten carbide ring with meteorite inlay, tungsten carbide ring with antler inlay, tungsten carbide ring with wood, tungsten carbide ring with opal, tungsten carbide ring with shell, tungsten carbide ring with turquoise inlay, tungsten carbide ring with chip inlay, tungsten carbide ring with gear wheel inlay etc.