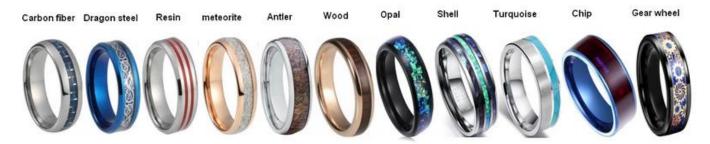

## **Available Colors**

We can inlay different materials on tungsten rings, such as tungsten carbide ring with carbon fiber inlay, tungsten carbide ring with dragon steel inlay, tungsten carbide ring with resin inlay, tungsten carbide ring with meteorite inlay, tungsten carbide ring with antler inlay, tungsten carbide ring with wood, tungsten carbide ring with opal, tungsten carbide ring with shell, tungsten carbide ring with turquoise inlay, tungsten carbide ring with chip inlay, tungsten carbide ring with gear wheel inlay etc.

## Available Inlay Material