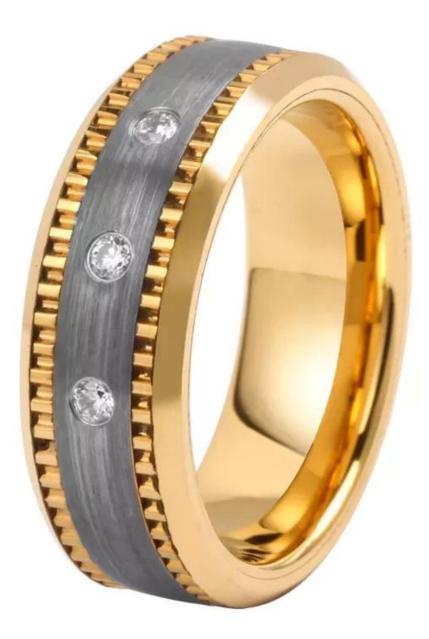

Item Number: XSR1025 Material: Tungsten Carbide Width: 8mm Thickness: 2.3-2.5mm Size: Can make any size you need Finish: High Polished & Brushed & Grooved Shape pattern: Domed Plating: Gold Plating Inlay: Stainless Steel Gear Main Stone: White AAA CZ stone Design: Customized Styles MOQ: 10pcs/size OEM/ODM: Warmly Welcomed Quality: High-grade Delivery Time: Within 2 days by stock, 20-30 working days by mass production

# We are an OEM <u>Tungsten Carbide Ring with CZ Inlay</u> factory. All details can modify according to customer's request.

We can make different finishes on tungsten rings, such as sandblasted tungsten carbide ring, cross satin brush tungsten carbide ring, high polished tungsten carbide ring, matte finish tungsten carbide ring, satin brush tungsten carbide ring, faceted tungsten carbide ring, hammered tungsten carbide ring, wire brushed tungsten carbide ring etc.

## **Available Colors**

We can inlay different materials on tungsten rings, such as tungsten carbide ring with carbon fiber inlay, tungsten carbide ring with dragon steel inlay, tungsten carbide ring with resin inlay, tungsten carbide ring with meteorite inlay, tungsten carbide ring with antler inlay, tungsten carbide ring with wood, tungsten carbide ring with opal, tungsten carbide ring with shell, tungsten carbide ring with turquoise inlay, tungsten carbide ring with chip inlay, tungsten carbide ring with gear wheel inlay etc.