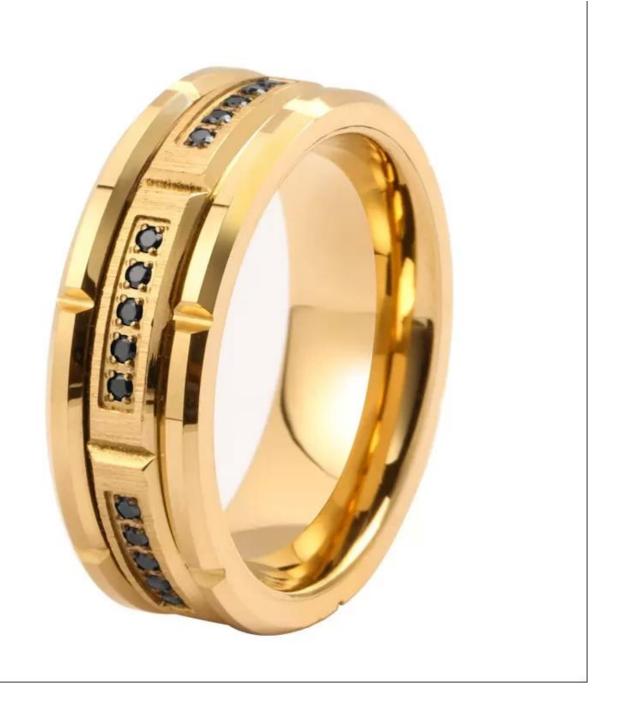

Item Number: XSR1025 Material: Tungsten Carbide Width: 8mm Thickness: 2.3-2.5mm Size: Can make any size you need Finish: High Polished & Brushed & Grooved Shape pattern: Domed Plating: Gold Plating Inlay: Stainless Steel Gear Main Stone: White AAA CZ stone Design: Customized Styles MOQ: 10pcs/size OEM/ODM: Warmly Welcomed Quality: High-grade Delivery Time: Within 2 days by stock, 20-30 working days by mass production

# We are an OEM <u>Tungsten Carbide Ring with CZ Inlay</u> factory. All details can modify according to customer's request.

We can make different finishes on tungsten rings, such as sandblasted tungsten carbide ring, cross satin brush tungsten carbide ring, high polished tungsten carbide ring, matte finish tungsten carbide ring, satin brush tungsten carbide ring, faceted tungsten carbide ring, hammered tungsten carbide ring, wire brushed tungsten carbide ring etc.

## **Available Colors**

We can inlay different materials on tungsten rings, such as tungsten carbide ring with carbon fiber inlay, tungsten carbide ring with dragon steel inlay, tungsten carbide ring with resin inlay, tungsten carbide ring with meteorite inlay, tungsten carbide ring with antler inlay, tungsten carbide ring with wood, tungsten carbide ring with opal, tungsten carbide ring with shell, tungsten carbide ring with turquoise inlay, tungsten carbide ring with chip inlay, tungsten carbide ring with gear wheel inlay etc.