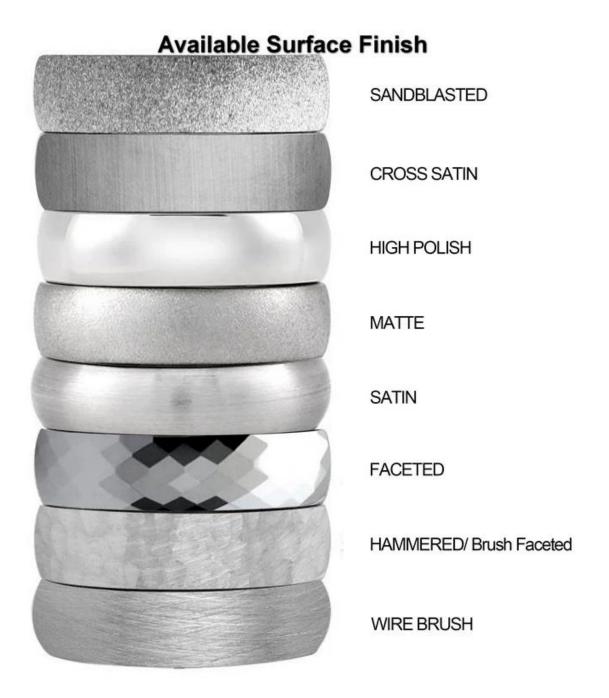

# We are an OEM <u>Tungsten Carbide Ring with CZ Inlay</u> factory. All details can modify according to customer's request.

We can make different finishes on tungsten rings, such as sandblasted tungsten carbide ring, cross satin brush tungsten carbide ring, high polished tungsten carbide ring, matte finish tungsten carbide ring, satin brush tungsten carbide ring, faceted tungsten carbide ring, hammered tungsten carbide ring, wire brushed tungsten carbide ring etc.