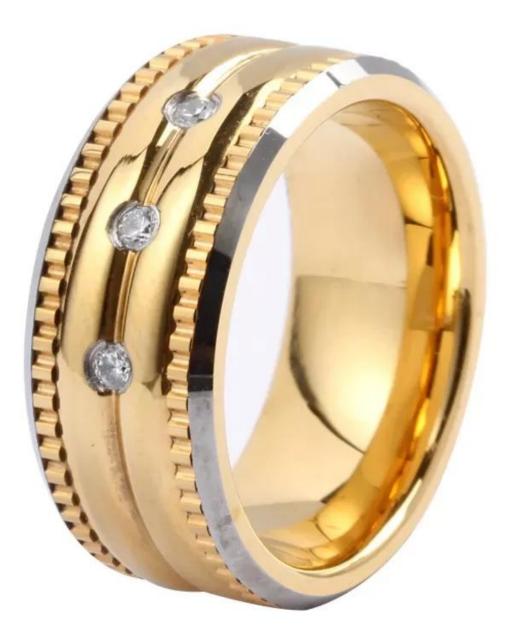

Item Number: XSR1025 Material: Tungsten Carbide Width: 8mm Thickness: 2.3-2.5mm Size: Can make any size you need Finish: High Polished & Brushed & Grooved Shape pattern: Domed Plating: Gold Plating Inlay: Stainless Steel Gear Main Stone: White AAA CZ stone Design: Customized Styles MOQ: 10pcs/size OEM/ODM: Warmly Welcomed Quality: High-grade Delivery Time: Within 2 days by stock, 20-30 working days by mass production

# We are an OEM <u>Tungsten Carbide Ring with CZ Inlay</u> factory. All details can modify according to customer's request.

We can make different finishes on tungsten rings, such as sandblasted tungsten carbide ring, cross satin brush tungsten carbide ring, high polished tungsten carbide ring, matte finish tungsten carbide ring, satin brush tungsten carbide ring, faceted tungsten carbide ring, hammered tungsten carbide ring, wire brushed tungsten carbide ring etc.

## **Available Colors**

We can inlay different materials on tungsten rings, such as tungsten carbide ring with carbon fiber inlay, tungsten carbide ring with dragon steel inlay, tungsten carbide ring with resin inlay, tungsten carbide ring with meteorite inlay, tungsten carbide ring with antler inlay, tungsten carbide ring with wood, tungsten carbide ring with opal, tungsten carbide ring with shell, tungsten carbide ring with turquoise inlay, tungsten carbide ring with chip inlay, tungsten carbide ring with gear wheel inlay etc.