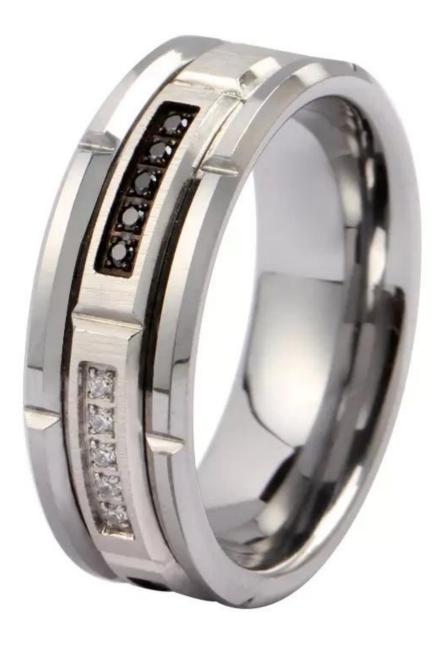

Item Number: XSR1025 Material: Tungsten Carbide Width: 8mm Thickness: 2.3-2.5mm Size: Can make any size you need Finish: High Polished & Brushed & Grooved Shape pattern: Domed Plating: Gold Plating Inlay: Stainless Steel Gear Main Stone: White AAA CZ stone Design: Customized Styles MOQ: 10pcs/size OEM/ODM: Warmly Welcomed Quality: High-grade Delivery Time: Within 2 days by stock, 20-30 working days by mass production

# We are an OEM <u>Tungsten Carbide Ring with CZ Inlay</u> factory. All details can modify according to customer's request.

We can make different finishes on tungsten rings, such as sandblasted tungsten carbide ring, cross satin brush tungsten carbide ring, high polished tungsten carbide ring, matte finish tungsten carbide ring, satin brush tungsten carbide ring, faceted tungsten carbide ring, hammered tungsten carbide ring, wire brushed tungsten carbide ring etc.

## **Available Colors**

We can inlay different materials on tungsten rings, such as tungsten carbide ring with carbon fiber inlay, tungsten carbide ring with dragon steel inlay, tungsten carbide ring with resin inlay, tungsten carbide ring with meteorite inlay, tungsten carbide ring with antler inlay, tungsten carbide ring with wood, tungsten carbide ring with opal, tungsten carbide ring with shell, tungsten carbide ring with turquoise inlay, tungsten carbide ring with chip inlay, tungsten carbide ring with gear wheel inlay etc.