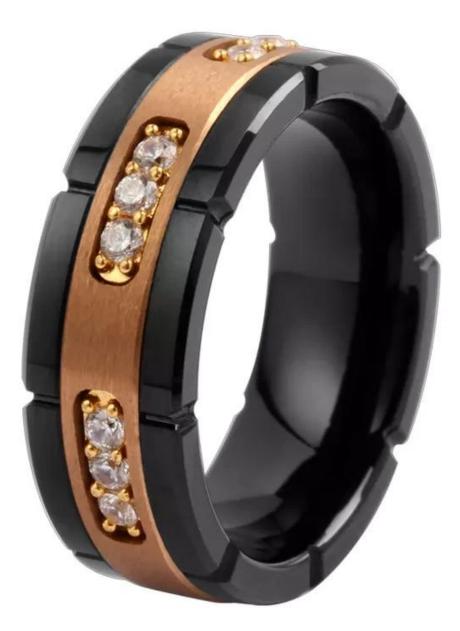

Item Number: XSR1025 Material: Tungsten Carbide Width: 8mm Thickness: 2.3-2.5mm Size: Can make any size you need Finish: High Polished & Brushed & Grooved Shape pattern: Domed Plating: Gold Plating Inlay: Stainless Steel Gear Main Stone: White AAA CZ stone Design: Customized Styles MOQ: 10pcs/size OEM/ODM: Warmly Welcomed Quality: High-grade Delivery Time: Within 2 days by stock, 20-30 working days by mass production

# We are an OEM <u>Tungsten Carbide Ring with CZ Inlay</u> factory. All details can modify according to customer's request.

We can make different finishes on tungsten rings, such as sandblasted tungsten carbide ring, cross satin brush tungsten carbide ring, high polished tungsten carbide ring, matte finish tungsten carbide ring, satin brush tungsten carbide ring, faceted tungsten carbide ring, hammered tungsten carbide ring, wire brushed tungsten carbide ring etc.