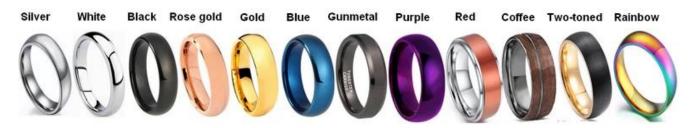

We can make different colors plating on tungsten rings, such as original silver tungsten carbide ring,

white plating tungsten carbide ring, black plating tungsten carbide ring, rose gold plating tungsten carbide ring, blue plating tungsten carbide ring, gunmetal grey tungsten carbide ring, purple plating tungsten carbide ring, red plating tungsten carbide ring, coffee plating tungsten carbide ring, rainbow plating tungsten carbide ring, two toned tungsten carbide ring etc.

## **Available Colors**

We can inlay different materials on tungsten rings, such as tungsten carbide ring with carbon fiber inlay, tungsten carbide ring with dragon steel inlay, tungsten carbide ring with resin inlay, tungsten carbide ring with meteorite inlay, tungsten carbide ring with antler inlay, tungsten carbide ring with wood, tungsten carbide ring with opal, tungsten carbide ring with shell, tungsten carbide ring with turquoise inlay, tungsten carbide ring with chip inlay, tungsten carbide ring with gear wheel inlay etc.