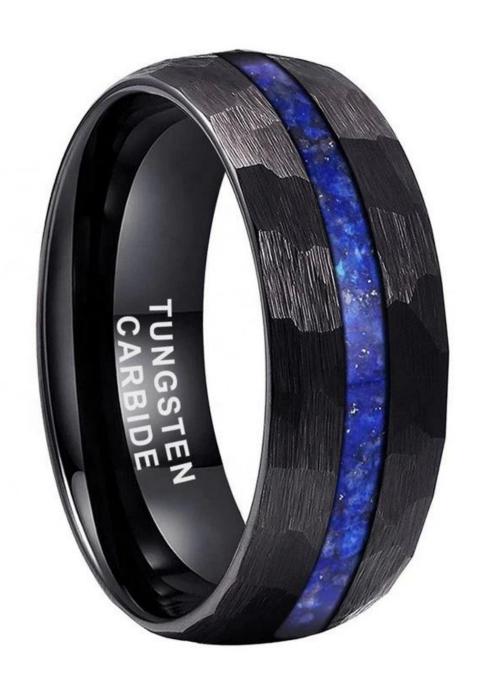

Item Number: OPR0019 Material: Tungsten Carbide

Width: 8mm

Thickness: 2.3-2.5mm

Size: Can make any size you need Finish: High Polished & Hammered

Shape pattern: Domed

Plating: Black Plating Plating

Inlay: Crushed Lapis Main Stone: No