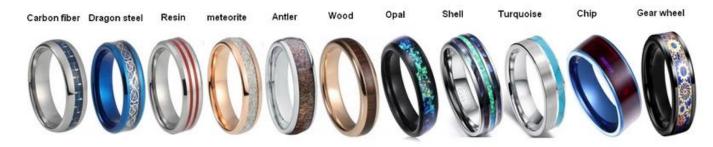

## **Available Colors**

We can inlay different materials on tungsten rings, such as tungsten carbide ring with carbon fiber inlay, tungsten carbide ring with dragon steel inlay, tungsten carbide ring with resin inlay, tungsten carbide ring with meteorite inlay, tungsten carbide ring with antler inlay, tungsten carbide ring with wood, **tungsten carbide ring with opal**, tungsten carbide ring with shell, tungsten carbide ring with turquoise inlay, tungsten carbide ring with chip inlay, tungsten carbide ring with gear wheel inlay etc.

# Available Inlay Material