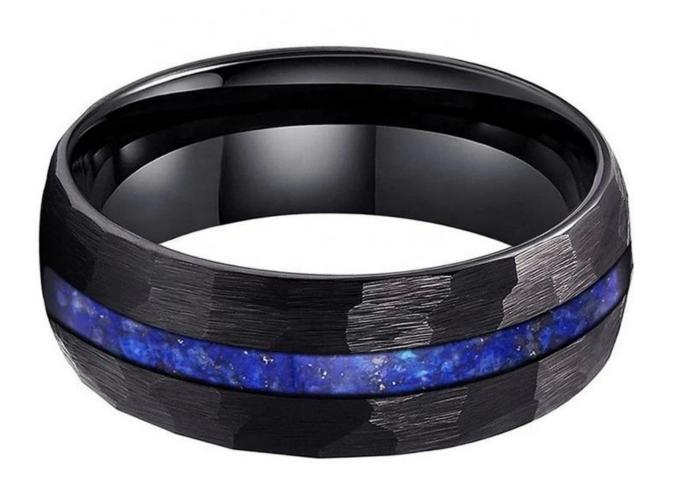

Item Number: OPR0019 Material: Tungsten Carbide

Width: 8mm

Thickness: 2.3-2.5mm

Size: Can make any size you need Finish: High Polished & Hammered

Shape pattern: Domed

Plating: Black Plating Plating

Inlay: Crushed Lapis Main Stone: No