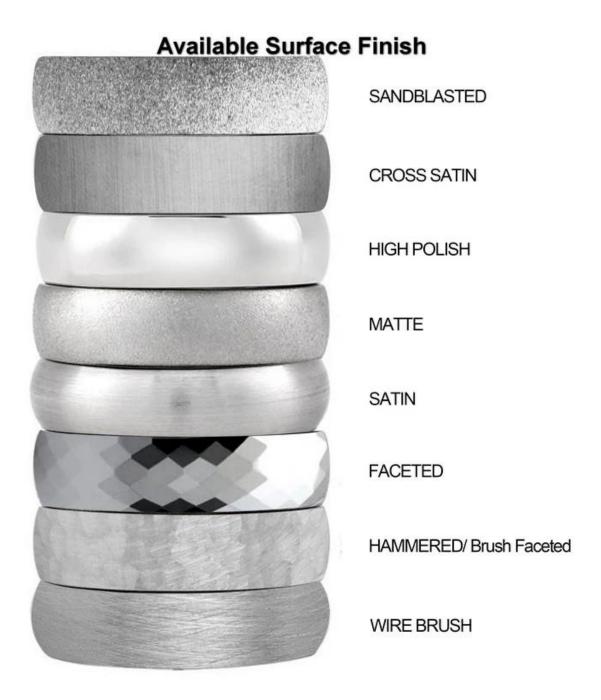

We are an OEM/ODM tungsten carbide wedding rings factory. All details can modify according to customer's request.

We can make different finishes on tungsten carbide wedding rings, such as sandblasted tungsten carbide ring, cross satin brush tungsten carbide ring, high polished tungsten carbide ring, matte finish tungsten carbide ring, satin brush tungsten carbide ring, faceted tungsten carbide ring, hammered tungsten carbide ring, wire brushed tungsten carbide ring etc.