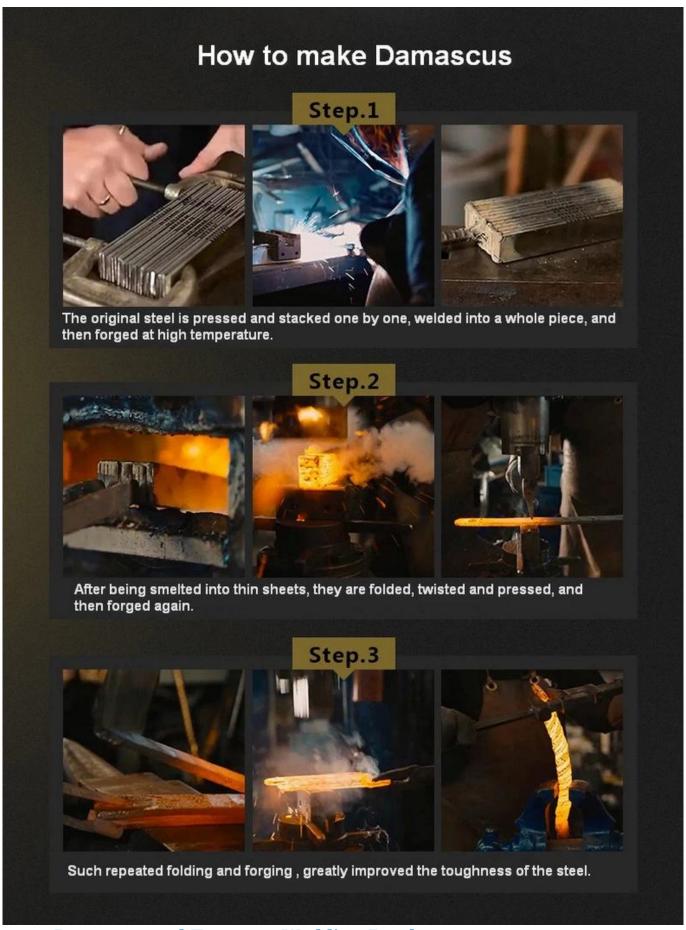

Jewelry Type: Rings

Delivery Time: 25-30 working days by mass production Occasion: Anniversary, Engagement, Gift, Party, Wedding Small/Sample Order: Accept Small order and sample order

The manufacture of modern Damascus steel greatly saves labor and costs. Forging and welding are used to stack steels with different carbon contents for heating, folding and forging until they are integrated, so it is also called pattern welded steel. Damascus steel made by folding and forging technology has more obvious pattern characteristics. This kind of pattern may be hidden or visible, and some of it can be revealed during forging, but under normal circumstances, it must be corroded by acid to appear.