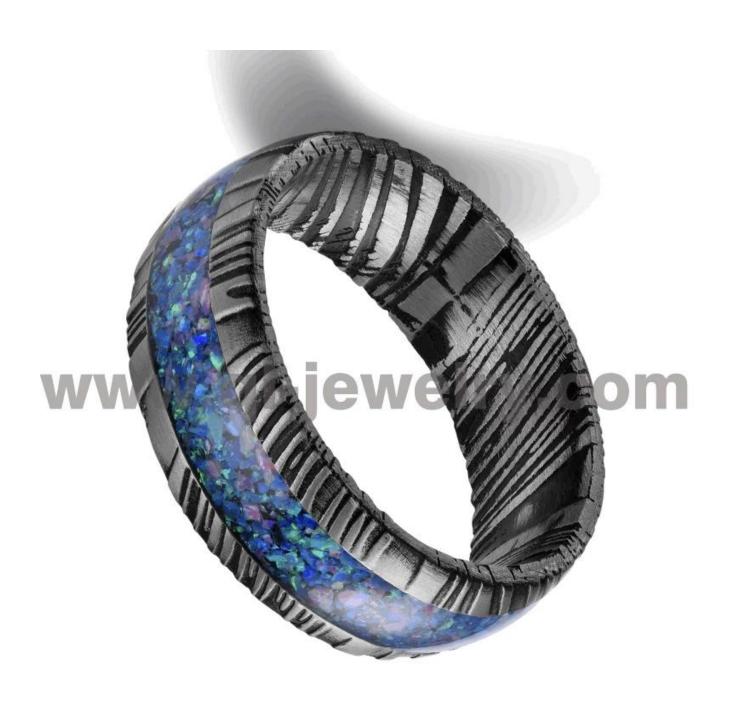

Item Number: DAR0132 Material: Damascus Steel

Width: 8mm

Thickness: 2.3-2.5mm

Size: Can make any size you need Finish: Polished Shiny & brushed

Shape pattern: Domed Plating: Black Plating Inlay: Blue Opal Main Stone: No

Gender: Men's, Unisex, Women's Logo: Free Customer's Logo Engraved

Design: Customized Styles

MOQ: 10pcs/size

OEM/ODM: Warmly Welcomed

Quality: High-grade

Product type: Damascus Steel Ring

Product name: **Black Damascus Ring Opal** 

Jewelry Type: Rings

Delivery Time: 25-30 working days by mass production Occasion: Anniversary, Engagement, Gift, Party, Wedding Small/Sample Order: Accept Small order and sample order

The manufacture of modern Damascus steel greatly saves labor and costs. Forging and welding are used to stack steels with different carbon contents for heating, folding and forging until they are integrated, so it is also called pattern welded steel. Damascus steel made by folding and forging technology has more obvious pattern characteristics. This kind of pattern may be hidden or visible, and some of it can be revealed during forging, but under normal circumstances, it must be corroded by acid to appear.

In addition to beautiful patterns, Damascus steel also has excellent durability and strong toughness. This unique combination of properties makes Damascus steel the perfect alloy for rings.

**Pros of Damascus and Tungsten Wedding Bands:** 