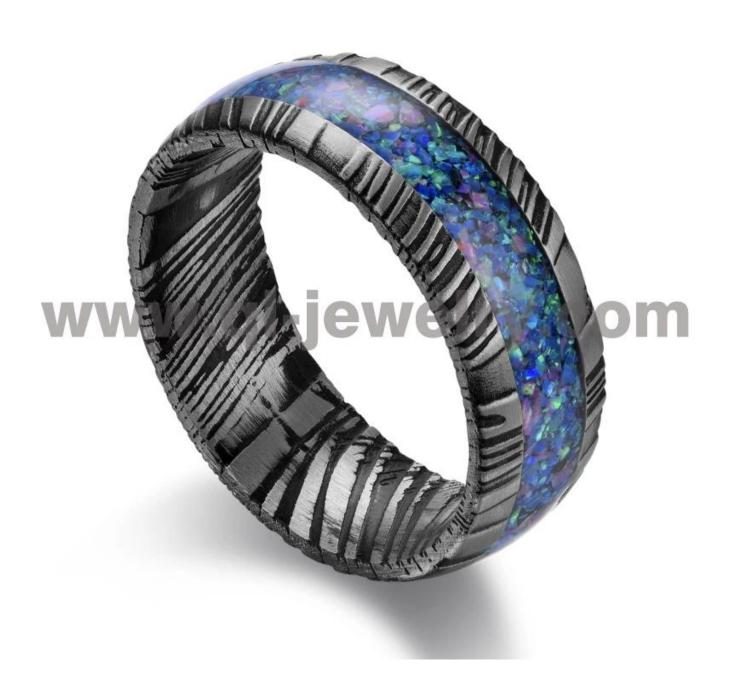

Item Number: DAR0132 Material: Damascus Steel

Width: 8mm

Thickness: 2.3-2.5mm

Size: Can make any size you need Finish: Polished Shiny & brushed

Shape pattern: Domed Plating: Black Plating Inlay: Blue Opal Main Stone: No

Gender: Men's, Unisex, Women's Logo: Free Customer's Logo Engraved

Design: Customized Styles

MOQ: 10pcs/size

OEM/ODM: Warmly Welcomed

Quality: High-grade

Product type: Damascus Steel Ring

Product name: **Black Damascus Ring Opal** 

Jewelry Type: Rings

Delivery Time: 25-30 working days by mass production Occasion: Anniversary, Engagement, Gift, Party, Wedding Small/Sample Order: Accept Small order and sample order

The manufacture of modern Damascus steel greatly saves labor and costs. Forging and welding are used to stack steels with different carbon contents for heating, folding and forging until they are integrated, so it is also called pattern welded steel. Damascus steel made by folding and forging technology has more obvious pattern characteristics. This kind of pattern may be hidden or visible, and some of it can be revealed during forging, but under normal circumstances, it must be corroded by acid to appear.

In addition to beautiful patterns, Damascus steel also has excellent durability and strong toughness. This unique combination of properties makes Damascus steel the perfect alloy for rings.

**Pros of Damascus and Tungsten Wedding Bands:** 