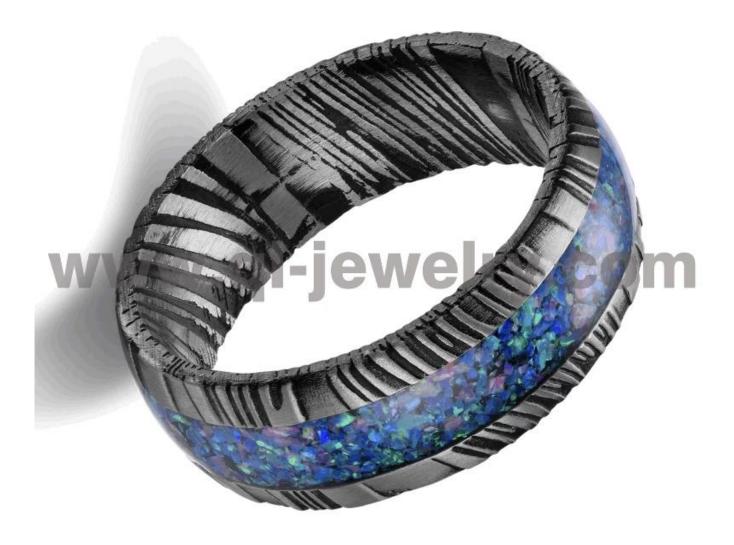

Item Number: DAR0132 Material: Damascus Steel

Width: 8mm

Thickness: 2.3-2.5mm

Size: Can make any size you need Finish: Polished Shiny & brushed

Shape pattern: Domed Plating: Black Plating Inlay: Blue Opal Main Stone: No

Gender: Men's, Unisex, Women's Logo: Free Customer's Logo Engraved

Design: Customized Styles

MOQ: 10pcs/size

OEM/ODM: Warmly Welcomed

Quality: High-grade

Product type: Damascus Steel Ring

Product name: **Black Damascus Ring Opal** 

Jewelry Type: Rings

Delivery Time: 25-30 working days by mass production Occasion: Anniversary, Engagement, Gift, Party, Wedding Small/Sample Order: Accept Small order and sample order

The manufacture of modern Damascus steel greatly saves labor and costs. Forging and welding are used to stack steels with different carbon contents for heating, folding and forging until they are integrated, so it is also called pattern welded steel. Damascus steel made by folding and forging technology has more obvious pattern characteristics. This kind of pattern may be hidden or visible, and some of it can be revealed during forging, but under normal circumstances, it must be corroded by acid to appear.

In addition to beautiful patterns, Damascus steel also has excellent durability and strong toughness. This unique combination of properties makes Damascus steel the perfect alloy for rings.

**Pros of Damascus and Tungsten Wedding Bands:** 