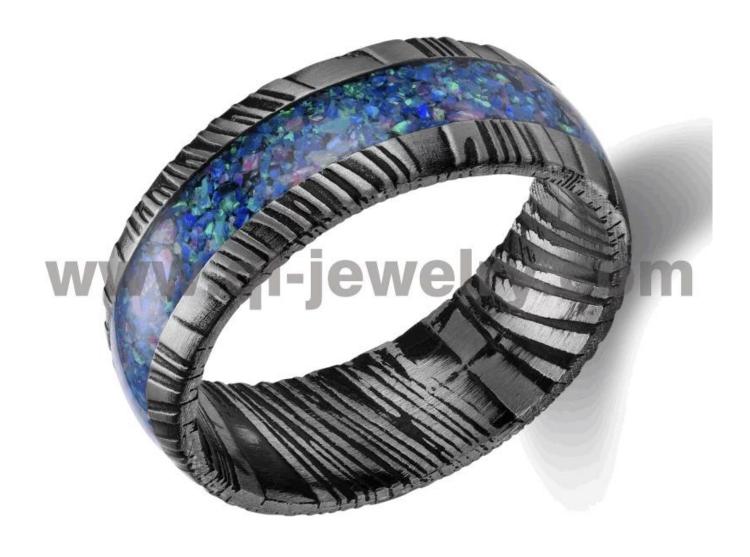

Item Number: DAR0132 Material: Damascus Steel

Width: 8mm

Thickness: 2.3-2.5mm

Size: Can make any size you need Finish: Polished Shiny & brushed

Shape pattern: Domed Plating: Black Plating Inlay: Blue Opal Main Stone: No

Gender: Men's, Unisex, Women's Logo: Free Customer's Logo Engraved

Design: Customized Styles

MOQ: 10pcs/size

OEM/ODM: Warmly Welcomed

Quality: High-grade

Product type: Damascus Steel Ring

Product name: **Black Damascus Ring Opal** 

Jewelry Type: Rings

Delivery Time: 25-30 working days by mass production Occasion: Anniversary, Engagement, Gift, Party, Wedding Small/Sample Order: Accept Small order and sample order

The manufacture of modern Damascus steel greatly saves labor and costs. Forging and welding are used to stack steels with different carbon contents for heating, folding and forging until they are integrated, so it is also called pattern welded steel. Damascus steel made by folding and forging technology has more obvious pattern characteristics. This kind of pattern may be hidden or visible, and some of it can be revealed during forging, but under normal circumstances, it must be corroded by acid to appear.

In addition to beautiful patterns, Damascus steel also has excellent durability and strong toughness. This unique combination of properties makes Damascus steel the perfect alloy for rings.

**Pros of Damascus and Tungsten Wedding Bands:** 