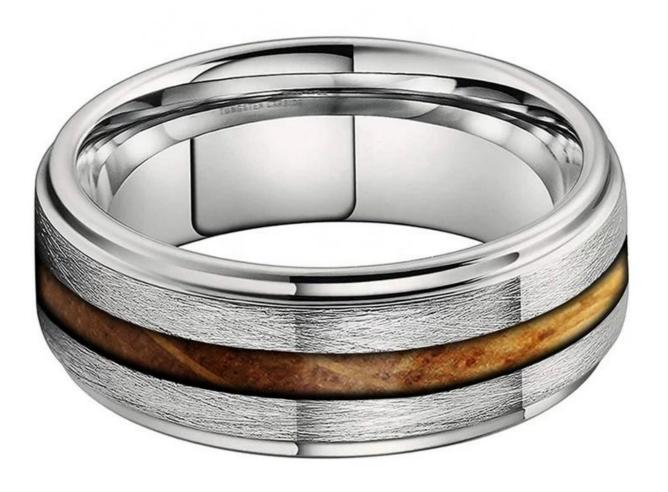

Item Number: XMR4004 Material: Tungsten Carbide

Width: 8mm

Thickness: 2.3-2.5mm

Size: Can make any size you need Finish: Polished shiny and brushed Shape pattern: Flat and Step Edges

Plating: No

Inlay: Whisky Barrel Wood

### **Available Colors**

We can inlay different materials on tungsten rings, such as tungsten carbide ring with carbon fiber inlay, tungsten carbide ring with dragon steel inlay, tungsten carbide ring with resin inlay, tungsten carbide ring with meteorite inlay, tungsten carbide ring with antler inlay, tungsten carbide ring with wood, tungsten carbide ring with opal, tungsten carbide ring with shell, tungsten carbide ring with turquoise inlay, tungsten carbide ring with chip inlay, tungsten carbide ring with gear wheel inlay etc.