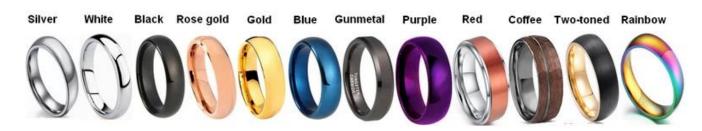

We can make different colors plating on tungsten rings, such as original silver tungsten carbide ring, white plating tungsten carbide ring, black plating tungsten carbide ring, rose gold plating tungsten carbide ring, blue plating tungsten carbide ring, gunmetal grey tungsten carbide ring, purple plating tungsten carbide ring, red plating tungsten carbide ring, coffee plating tungsten carbide ring, rainbow plating tungsten carbide ring, two toned tungsten carbide ring etc.

### **Available Colors**

We can inlay different materials on tungsten rings, such as tungsten carbide ring with carbon fiber inlay, tungsten carbide ring with dragon steel inlay, tungsten carbide ring with resin inlay, tungsten carbide ring with meteorite inlay, tungsten carbide ring with antler inlay, tungsten carbide ring with wood, tungsten carbide ring with opal, tungsten carbide ring with shell, tungsten carbide ring with turquoise inlay, tungsten carbide ring with chip inlay, tungsten carbide ring with gear wheel inlay etc.