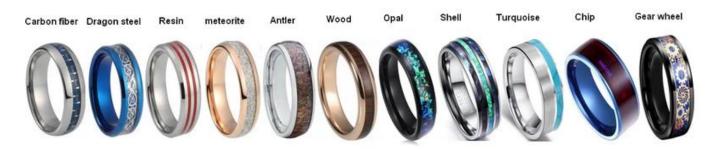

### **Available Colors**

We can inlay different materials on tungsten rings, such as tungsten carbide ring with carbon fiber inlay, tungsten carbide ring with dragon steel inlay, tungsten carbide ring with resin inlay, tungsten carbide ring with meteorite inlay, tungsten carbide ring with antler inlay, tungsten carbide ring with wood, tungsten carbide ring with opal, tungsten carbide ring with shell, tungsten carbide ring with turquoise inlay, tungsten carbide ring with chip inlay, tungsten carbide ring with gear wheel inlay etc.

## Available Inlay Material

For the tungsten wedding bands with opal inlay, the following colorcard is for your selection.