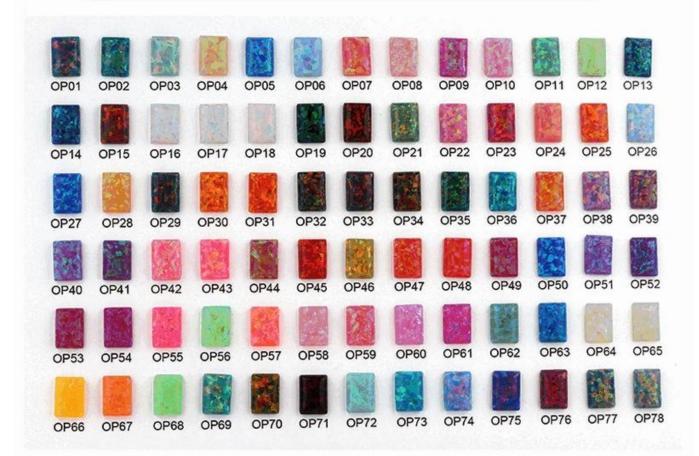

## Available Inlay Material

For the tungsten wedding bands with opal inlay, the following colorcard is for your selection.