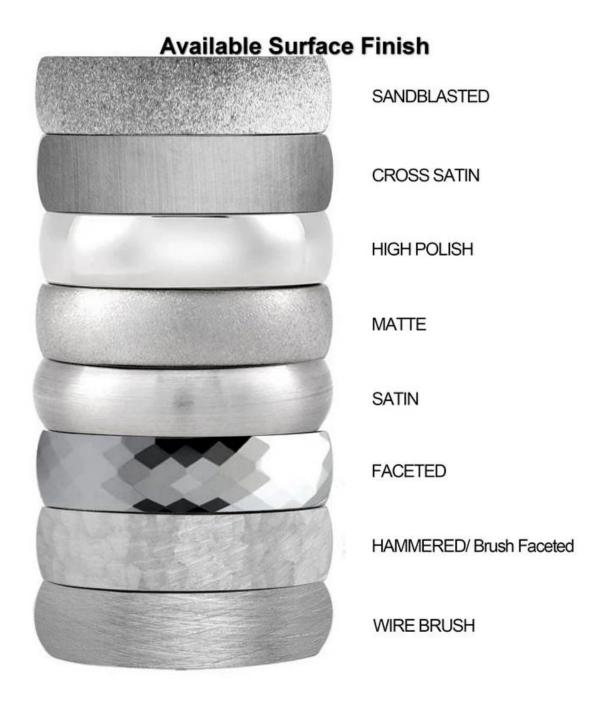

We can make different finishes on tungsten rings, such as sandblasted tungsten carbide ring, cross satin brush tungsten carbide ring, high polished tungsten carbide ring, matte finish tungsten carbide ring, satin brush tungsten carbide ring, faceted tungsten carbide ring, hammered tungsten carbide ring, wire brushed tungsten carbide ring etc.