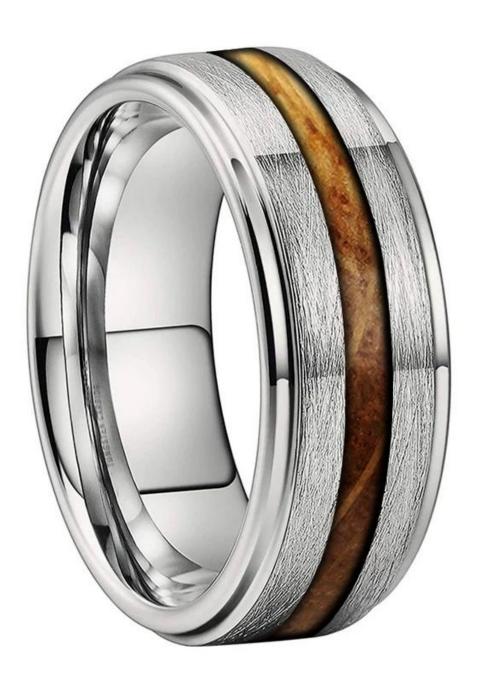

Item Number: XMR4004 Material: Tungsten Carbide

Width: 8mm

Thickness: 2.3-2.5mm

Size: Can make any size you need Finish: Polished shiny and brushed Shape pattern: Flat and Step Edges

Plating: No

Inlay: Whisky Barrel Wood

### **Available Colors**

We can inlay different materials on tungsten rings, such as tungsten carbide ring with carbon fiber inlay, tungsten carbide ring with dragon steel inlay, tungsten carbide ring with resin inlay, tungsten carbide ring with meteorite inlay, tungsten carbide ring with antler inlay, tungsten carbide ring with wood, tungsten carbide ring with opal, tungsten carbide ring with shell, tungsten carbide ring with turquoise inlay, tungsten carbide ring with chip inlay, tungsten carbide ring with gear wheel inlay etc.