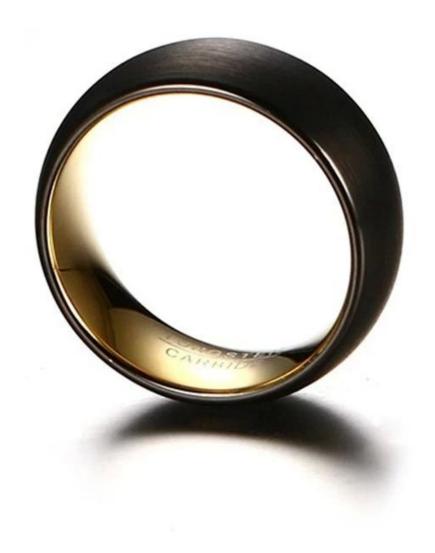

Item Number: SSR0002 Material: Tungsten Carbide

Width: 8mm

Thickness: 2.3-2.5mm

Size: Can make any size you need

Finish: Brushed

Shape pattern: Domed

Plating: Black and Gold Plating

Inlay: No

We can make different colors plating on tungsten rings, such as original silver tungsten carbide ring,

white plating tungsten carbide ring, black plating tungsten carbide ring, rose gold plating tungsten carbide ring, blue plating tungsten carbide ring, gunmetal grey tungsten carbide ring, purple plating tungsten carbide ring, red plating tungsten carbide ring, coffee plating tungsten carbide ring, rainbow plating tungsten carbide ring, two toned tungsten carbide ring etc.