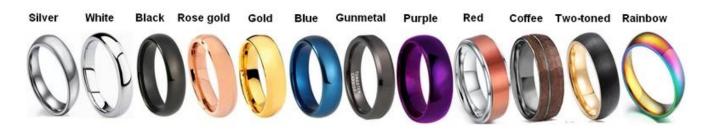

We can make different colors plating on tungsten rings, such as original silver tungsten carbide ring,

white plating tungsten carbide ring, black plating tungsten carbide ring, rose gold plating tungsten carbide ring, blue plating tungsten carbide ring, gunmetal grey tungsten carbide ring, purple plating tungsten carbide ring, red plating tungsten carbide ring, coffee plating tungsten carbide ring, rainbow plating tungsten carbide ring, two toned tungsten carbide ring etc.

### Available Colors

We can inlay different materials on tungsten rings, such as <u>tungsten carbide ring with</u> <u>carbon fiber inlay</u>, tungsten carbide ring with dragon steel inlay, tungsten carbide ring with resin inlay, tungsten carbide ring with meteorite inlay, tungsten carbide ring with antler inlay, tungsten carbide ring with wood, tungsten carbide ring with opal, tungsten carbide ring with shell, tungsten carbide ring with turquoise inlay, tungsten carbide ring with chip inlay, tungsten carbide ring with gear wheel inlay etc.