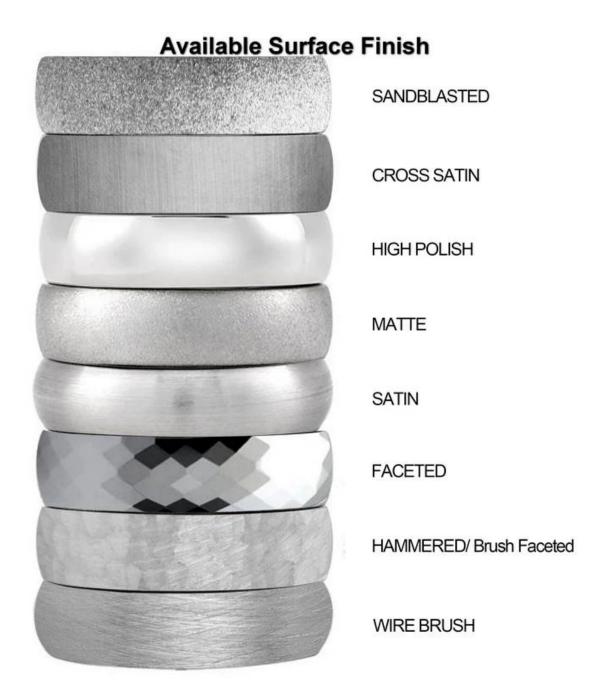

We can make different finishes on tungsten rings, such as sandblasted tungsten carbide ring, cross satin brush tungsten carbide ring, high polished tungsten carbide ring, matte finish tungsten carbide ring, satin brush tungsten carbide ring, faceted tungsten carbide ring, hammered tungsten carbide ring, wire brushed tungsten carbide ring etc.