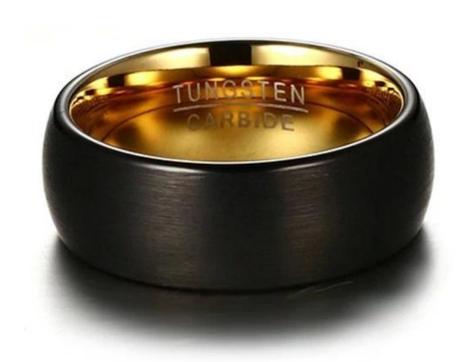

Item Number: SSR0002 Material: Tungsten Carbide

Width: 8mm

Thickness: 2.3-2.5mm

Size: Can make any size you need

Finish: Brushed

Shape pattern: Domed

Plating: Black and Gold Plating

Inlay: No

We can make different colors plating on tungsten rings, such as original silver tungsten carbide ring,

white plating tungsten carbide ring, black plating tungsten carbide ring, rose gold plating tungsten carbide ring, blue plating tungsten carbide ring, gunmetal grey tungsten carbide ring, purple plating tungsten carbide ring, red plating tungsten carbide ring, coffee plating tungsten carbide ring, rainbow plating tungsten carbide ring, two toned tungsten carbide ring etc.