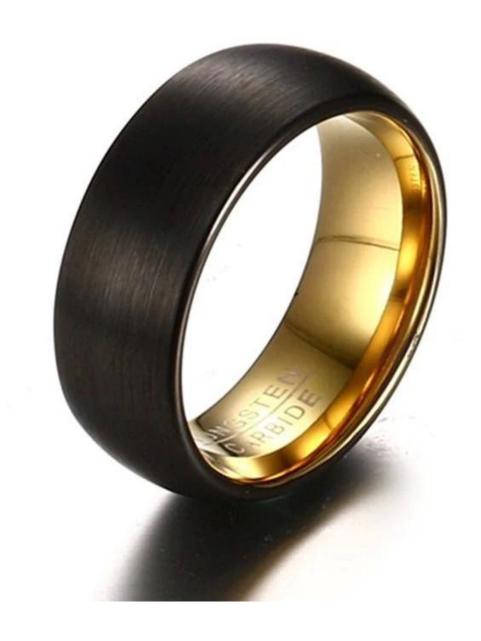

Item Number: SSR0002 Material: Tungsten Carbide

Width: 8mm

Thickness: 2.3-2.5mm

Size: Can make any size you need

Finish: Brushed

Shape pattern: Domed

Plating: Black and Gold Plating

Inlay: No

We can make different colors plating on tungsten rings, such as original silver tungsten carbide ring,

white plating tungsten carbide ring, black plating tungsten carbide ring, rose gold plating tungsten carbide ring, blue plating tungsten carbide ring, gunmetal grey tungsten carbide ring, purple plating tungsten carbide ring, red plating tungsten carbide ring, coffee plating tungsten carbide ring, rainbow plating tungsten carbide ring, two toned tungsten carbide ring etc.