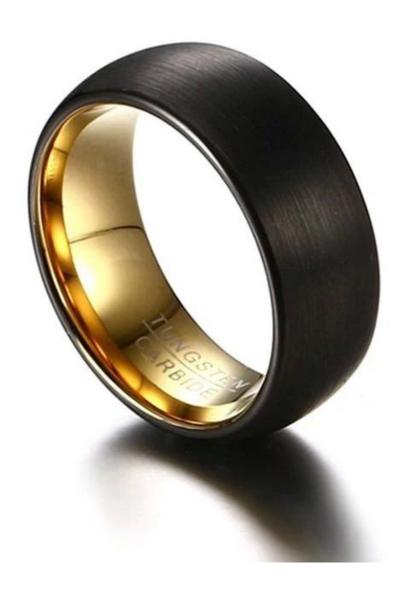

Item Number: SSR0002 Material: Tungsten Carbide

Width: 8mm

Thickness: 2.3-2.5mm

Size: Can make any size you need

Finish: Brushed

Shape pattern: Domed

Plating: Black and Gold Plating

Inlay: No

We can make different colors plating on tungsten rings, such as original silver tungsten carbide ring,

white plating tungsten carbide ring, black plating tungsten carbide ring, rose gold plating tungsten carbide ring, blue plating tungsten carbide ring, gunmetal grey tungsten carbide ring, purple plating tungsten carbide ring, red plating tungsten carbide ring, coffee plating tungsten carbide ring, rainbow plating tungsten carbide ring, two toned tungsten carbide ring etc.