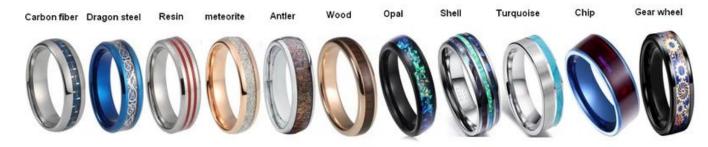

### Available Colors

We can inlay different materials on tungsten rings, such as <u>tungsten carbide ring with</u> <u>carbon fiber inlay</u>, tungsten carbide ring with dragon steel inlay, tungsten carbide ring with resin inlay, tungsten carbide ring with meteorite inlay, tungsten carbide ring with antler inlay, tungsten carbide ring with wood, tungsten carbide ring with opal, tungsten carbide ring with shell, tungsten carbide ring with turquoise inlay, tungsten carbide ring with chip inlay, tungsten carbide ring with gear wheel inlay etc.

## Available Inlay Material