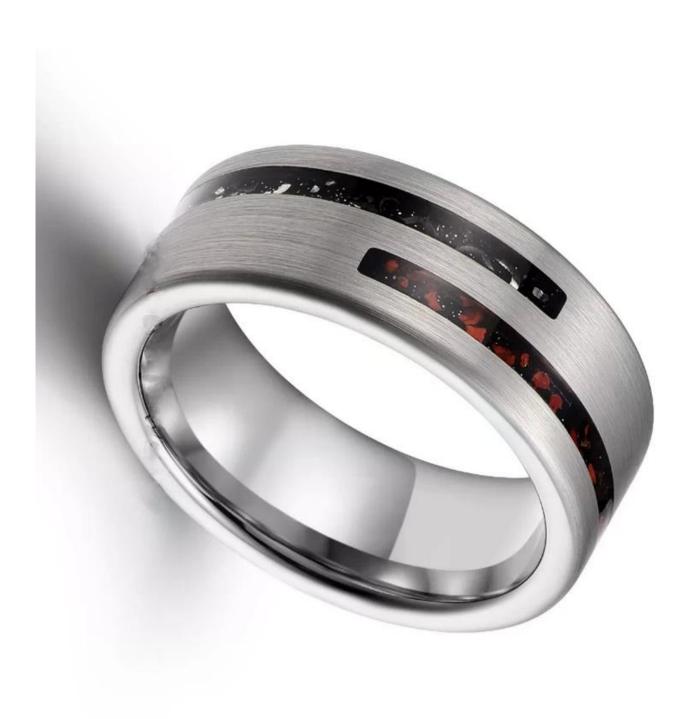

Item Number: XYR1006 Material: Tungsten Carbide

Width: 8mm

Thickness: 2.3-2.5mm

Size: Can make any size you need Finish: High Polished and Brushed

Shape pattern: Flat

Plating: No

Inlay: Imitate Meteorite and Crushed Dinosaur Bone

### **Available Colors**

We can inlay different materials on tungsten rings, such as tungsten carbide ring with carbon fiber inlay, tungsten carbide ring with dragon steel inlay, tungsten carbide ring with resin inlay, tungsten carbide ring with meteorite inlay, tungsten carbide ring with antler inlay, tungsten carbide ring with wood, tungsten carbide ring with opal, tungsten carbide ring with shell, tungsten carbide ring with turquoise inlay, tungsten carbide ring with chip inlay, tungsten carbide ring with gear wheel inlay etc.

## Available Inlay Material