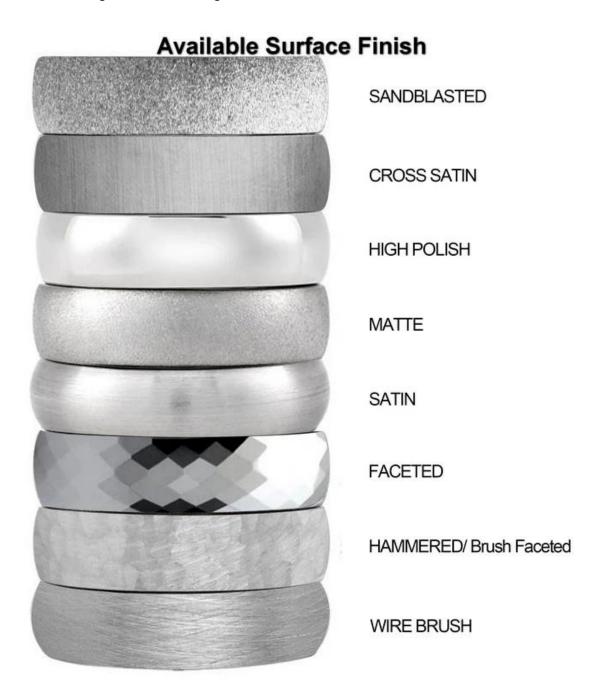

# We are an <u>tungsten carbide wedding rings</u> factory. All details can modify according to customer's request.

We can make different finishes on tungsten rings, such as sandblasted tungsten carbide ring, cross satin brush tungsten carbide ring, high polished tungsten carbide ring, matte finish tungsten carbide ring, satin brush tungsten carbide ring, faceted tungsten carbide ring, hammered tungsten carbide ring, wire brushed tungsten carbide ring etc.