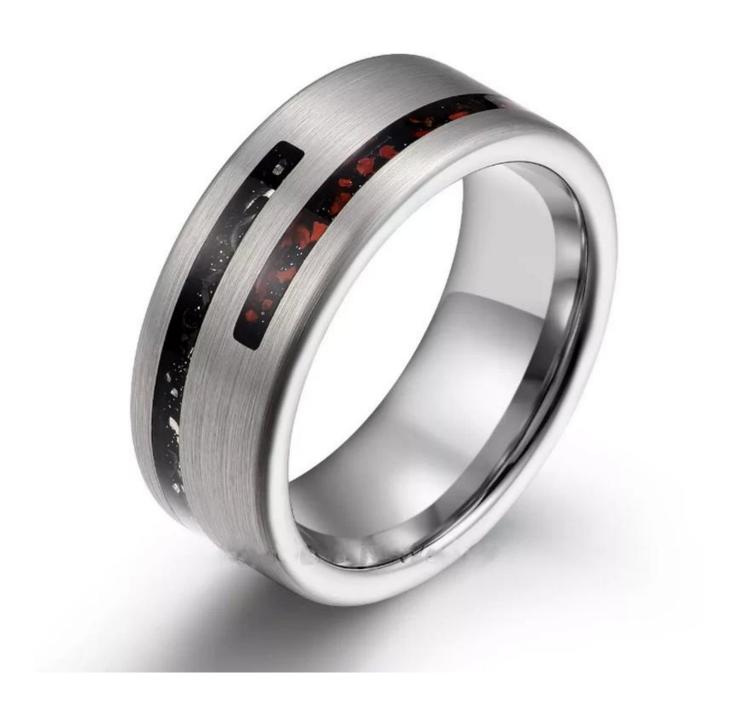

Item Number: XYR1006 Material: Tungsten Carbide

Width: 8mm

Thickness: 2.3-2.5mm

Size: Can make any size you need Finish: High Polished and Brushed

Shape pattern: Flat

Plating: No

Inlay: Imitate Meteorite and Crushed Dinosaur Bone

### **Available Colors**

We can inlay different materials on tungsten rings, such as tungsten carbide ring with carbon fiber inlay, tungsten carbide ring with dragon steel inlay, tungsten carbide ring with resin inlay, tungsten carbide ring with meteorite inlay, tungsten carbide ring with antler inlay, tungsten carbide ring with wood, tungsten carbide ring with opal, tungsten carbide ring with shell, tungsten carbide ring with turquoise inlay, tungsten carbide ring with chip inlay, tungsten carbide ring with gear wheel inlay etc.

## Available Inlay Material