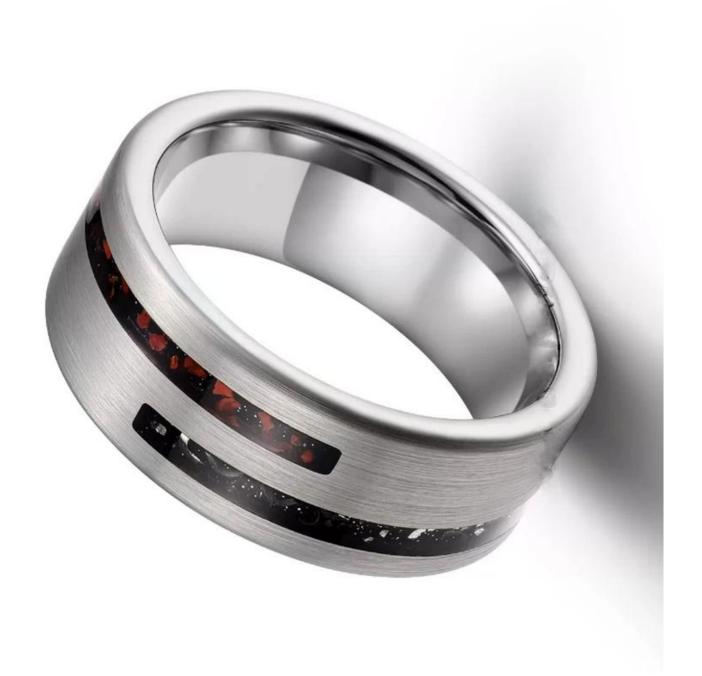

Item Number: XYR1006 Material: Tungsten Carbide

Width: 8mm

Thickness: 2.3-2.5mm

Size: Can make any size you need Finish: High Polished and Brushed

Shape pattern: Flat

Plating: No

Inlay: Imitate Meteorite and Crushed Dinosaur Bone

### **Available Colors**

We can inlay different materials on tungsten rings, such as tungsten carbide ring with carbon fiber inlay, tungsten carbide ring with dragon steel inlay, tungsten carbide ring with resin inlay, tungsten carbide ring with meteorite inlay, tungsten carbide ring with antler inlay, tungsten carbide ring with wood, tungsten carbide ring with opal, tungsten carbide ring with shell, tungsten carbide ring with turquoise inlay, tungsten carbide ring with chip inlay, tungsten carbide ring with gear wheel inlay etc.

## Available Inlay Material