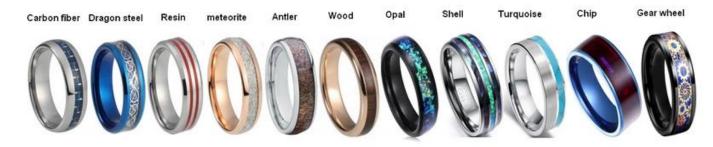

### **Available Colors**

We can inlay different materials on tungsten rings, such as tungsten carbide ring with carbon fiber inlay, tungsten carbide ring with dragon steel inlay, tungsten carbide ring with resin inlay, tungsten carbide ring with meteorite inlay, tungsten carbide ring with antler inlay, tungsten carbide ring with wood, tungsten carbide ring with opal, tungsten carbide ring with shell, tungsten carbide ring with turquoise inlay, tungsten carbide ring with chip inlay, tungsten carbide ring with gear wheel inlay etc.

## Available Inlay Material