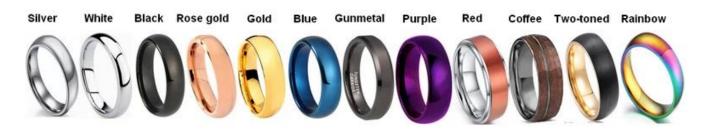

We can make different colors plating on tungsten rings, such as original silver tungsten carbide ring, white plating tungsten carbide ring, black plating tungsten carbide ring, rose gold plating tungsten carbide ring, blue plating tungsten carbide ring, gunmetal grey tungsten carbide ring, purple plating

tungsten carbide ring, red plating tungsten carbide ring, coffee plating tungsten carbide ring, rainbow plating tungsten carbide ring, two toned tungsten carbide ring etc.

### **Available Colors**

We can inlay different materials on tungsten rings, such as tungsten carbide ring with carbon fiber inlay, tungsten carbide ring with dragon steel inlay, tungsten carbide ring with resin inlay, tungsten carbide ring with meteorite inlay, tungsten carbide ring with antler inlay, tungsten carbide ring with wood, tungsten carbide ring with opal, tungsten carbide ring with shell, tungsten carbide ring with turquoise inlay, tungsten carbide ring with chip inlay, tungsten carbide ring with gear wheel inlay etc.