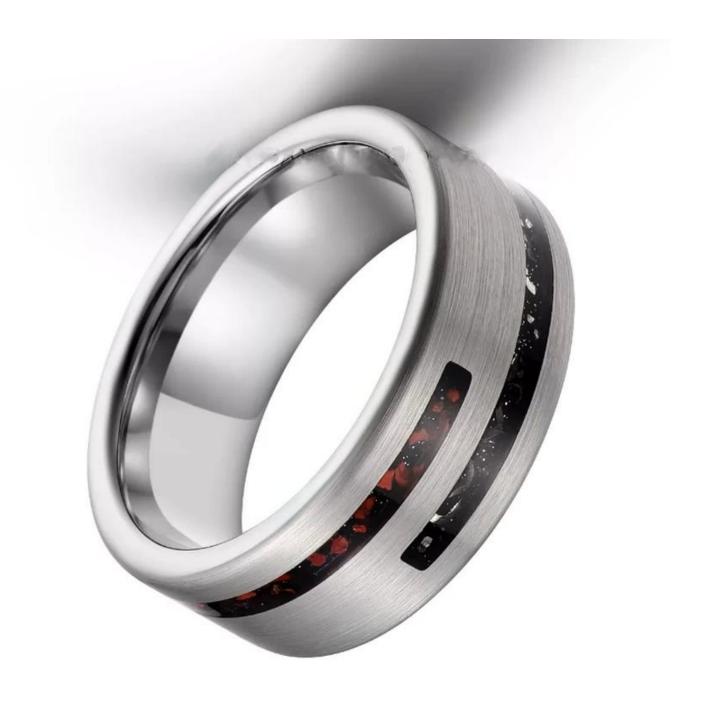

Item Number: XYR1006 Material: Tungsten Carbide

Width: 8mm

Thickness: 2.3-2.5mm

Size: Can make any size you need Finish: High Polished and Brushed

Shape pattern: Flat

Plating: No

Inlay: Imitate Meteorite and Crushed Dinosaur Bone

### **Available Colors**

We can inlay different materials on tungsten rings, such as tungsten carbide ring with carbon fiber inlay, tungsten carbide ring with dragon steel inlay, tungsten carbide ring with resin inlay, tungsten carbide ring with meteorite inlay, tungsten carbide ring with antler inlay, tungsten carbide ring with wood, tungsten carbide ring with opal, tungsten carbide ring with shell, tungsten carbide ring with turquoise inlay, tungsten carbide ring with chip inlay, tungsten carbide ring with gear wheel inlay etc.

## Available Inlay Material