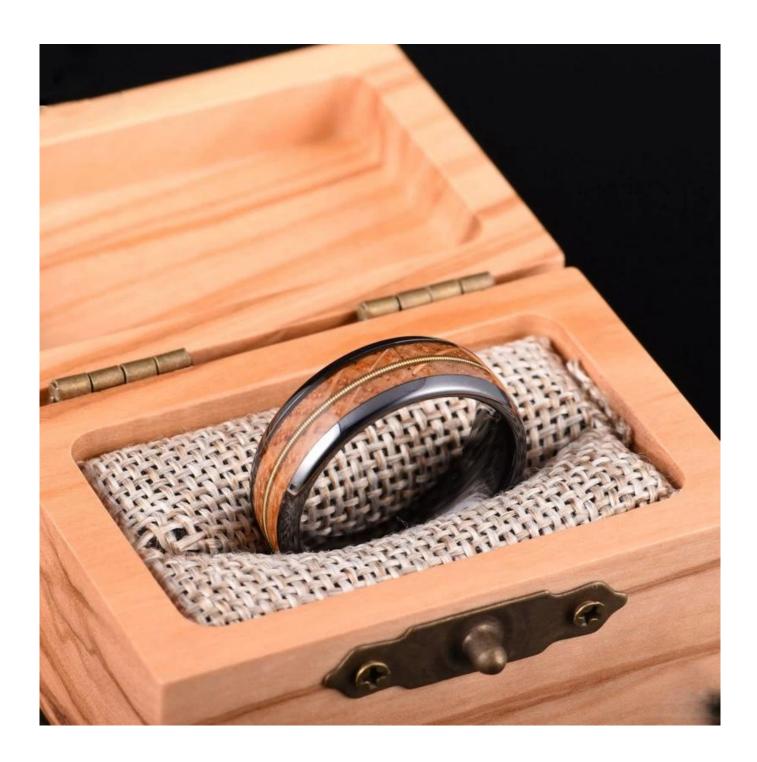

Item Number: XMR0114 Material: Tungsten Carbide

Width: 8mm

Thickness: 2.3-2.5mm

Size: Can make any size you need Finish: Polished shiny and brushed

Shape pattern:Domed Plating: Black Plating

Inlay: Whisky Barrel Wood and Gold Guitar String