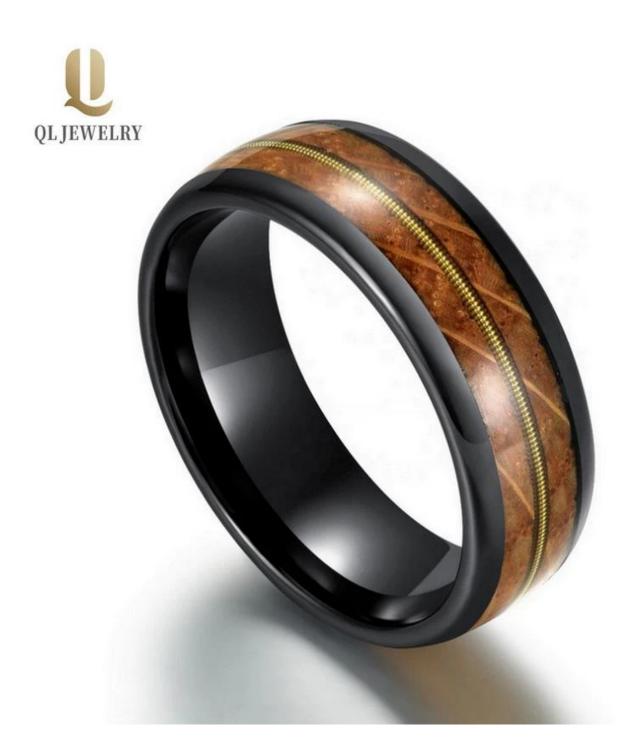

Item Number: XMR0114 Material: Tungsten Carbide

Width: 8mm

Thickness: 2.3-2.5mm

Size: Can make any size you need Finish: Polished shiny and brushed

Shape pattern:Domed Plating: Black Plating

Inlay: Whisky Barrel Wood and Gold Guitar String

### **Available Colors**

We can inlay different materials on tungsten rings, such as tungsten carbide ring with carbon fiber inlay, tungsten carbide ring with dragon steel inlay, tungsten carbide ring with resin inlay, tungsten carbide ring with meteorite inlay, tungsten carbide ring with antler inlay, tungsten carbide ring with wood, tungsten carbide ring with opal, tungsten carbide ring with shell, tungsten carbide ring with turquoise inlay, tungsten carbide ring with chip inlay, tungsten carbide ring with gear wheel inlay etc.