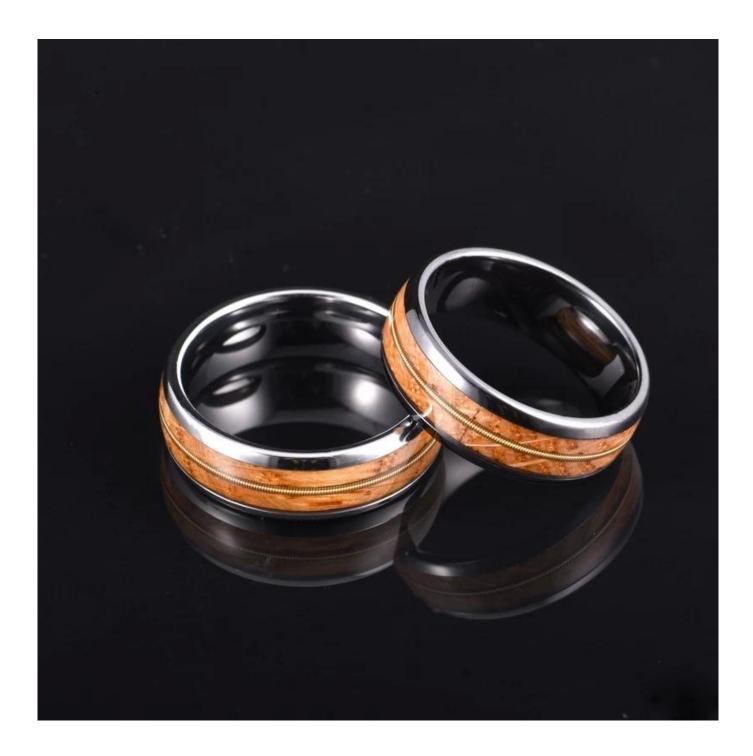

Item Number: XMR0114 Material: Tungsten Carbide

Width: 8mm

Thickness: 2.3-2.5mm

Size: Can make any size you need Finish: Polished shiny and brushed

Shape pattern:Domed Plating: Black Plating

Inlay: Whisky Barrel Wood and Gold Guitar String

### **Available Colors**

We can inlay different materials on tungsten rings, such as tungsten carbide ring with carbon fiber inlay, tungsten carbide ring with dragon steel inlay, tungsten carbide ring with resin inlay, tungsten carbide ring with meteorite inlay, tungsten carbide ring with antler inlay, tungsten carbide ring with wood, tungsten carbide ring with opal, tungsten carbide ring with shell, tungsten carbide ring with turquoise inlay, tungsten carbide ring with chip inlay, tungsten carbide ring with gear wheel inlay etc.