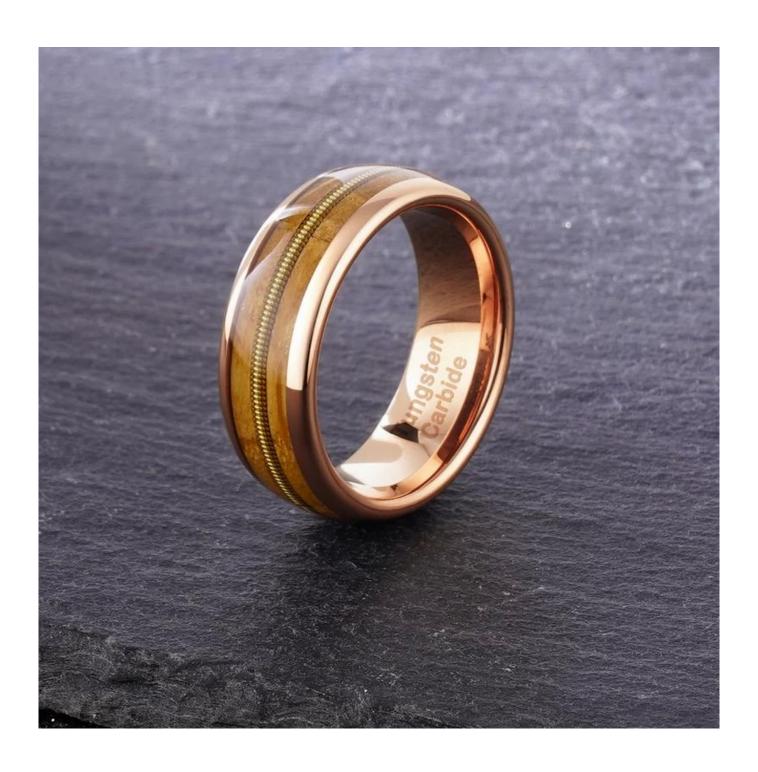

Item Number: XMR0501 Material: Tungsten Carbide

Width: 8mm

Thickness: 2.3-2.5mm

Size: Can make any size you need Finish: Polished shiny and brushed

Shape pattern:Domed Plating: Gold Plating

Inlay: Whisky Barrel Wood and Gold Guitar String