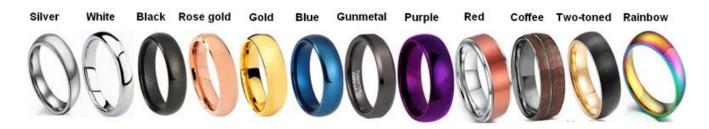

We can make different colors plating on tungsten rings, such as original silver tungsten carbide ring, white plating tungsten carbide ring, black plating tungsten carbide ring, rose gold plating tungsten carbide ring, blue plating tungsten carbide ring, gunmetal grey tungsten carbide ring, purple plating tungsten carbide ring, red plating tungsten carbide ring, coffee plating tungsten carbide ring, rainbow plating tungsten carbide ring, two toned tungsten carbide ring etc.

## **Available Colors**

We can inlay different materials on tungsten rings, such as tungsten carbide ring with carbon fiber inlay, tungsten carbide ring with dragon steel inlay, tungsten carbide ring with resin inlay, tungsten carbide ring with meteorite inlay, tungsten carbide ring with antler inlay, tungsten carbide ring with wood, tungsten carbide ring with opal, tungsten carbide ring with shell, tungsten carbide ring with turquoise inlay, tungsten carbide ring with chip inlay, tungsten carbide ring with gear wheel inlay etc.