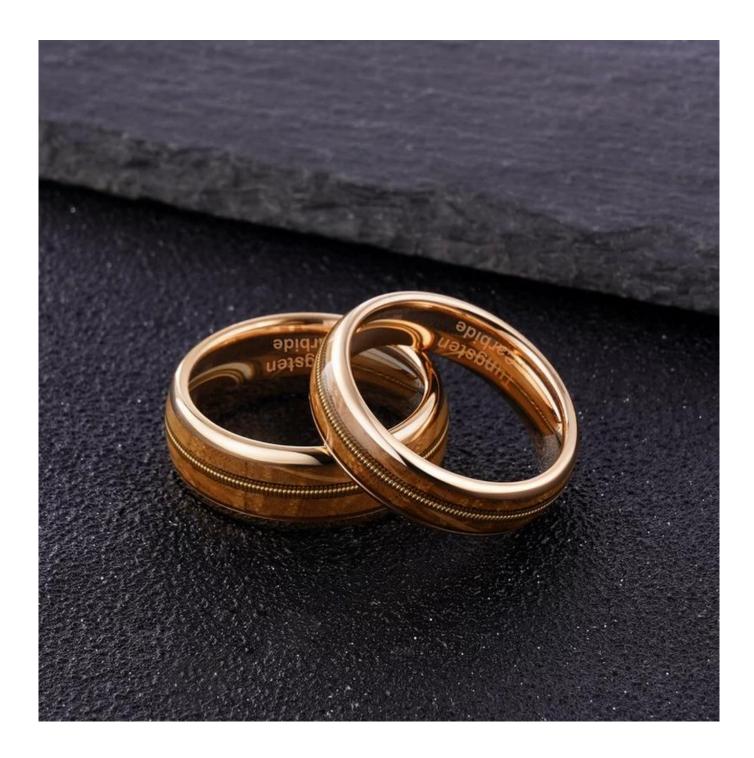

Item Number: XMR0501 Material: Tungsten Carbide

Width: 8mm

Thickness: 2.3-2.5mm

Size: Can make any size you need Finish: Polished shiny and brushed

Shape pattern:Domed Plating: Gold Plating

Inlay: Whisky Barrel Wood and Gold Guitar String