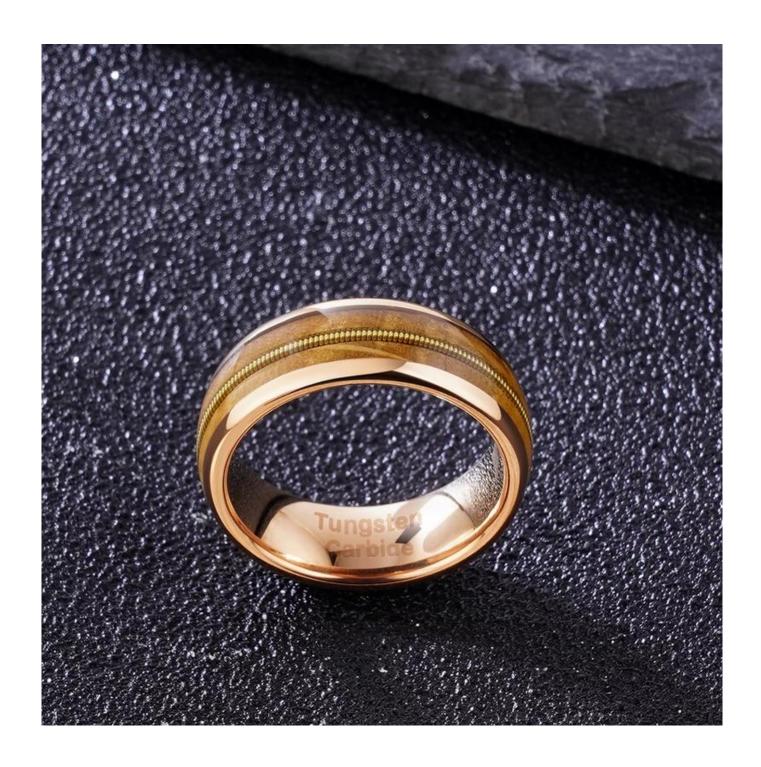

Item Number: XMR0501 Material: Tungsten Carbide

Width: 8mm

Thickness: 2.3-2.5mm

Size: Can make any size you need Finish: Polished shiny and brushed

Shape pattern:Domed Plating: Gold Plating

Inlay: Whisky Barrel Wood and Gold Guitar String