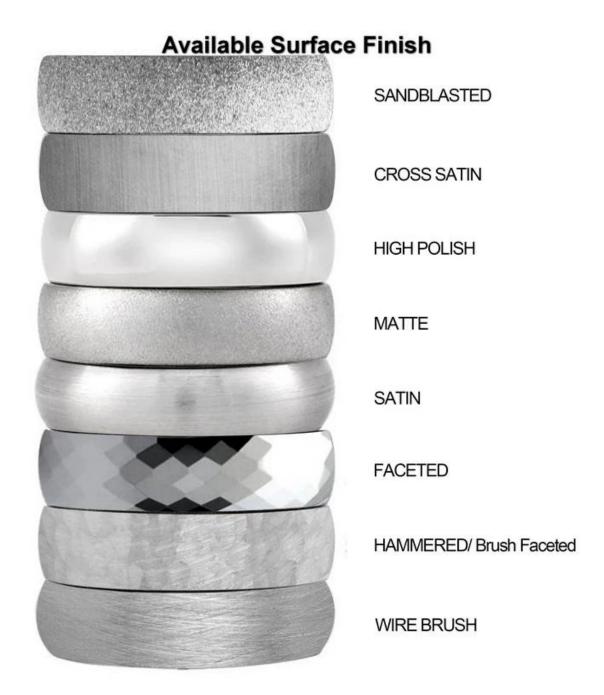

We can make different finishes on tungsten rings, such as sandblasted tungsten carbide ring, cross satin brush tungsten carbide ring, high polished tungsten carbide ring, matte finish tungsten carbide ring, satin brush tungsten carbide ring, faceted tungsten carbide ring, hammered tungsten carbide ring, wire brushed tungsten carbide ring etc.