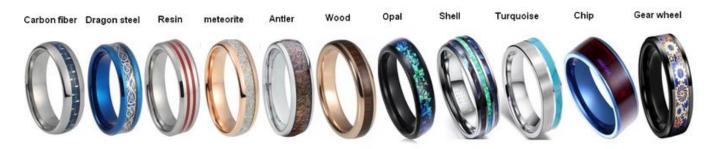

## **Available Colors**

We can inlay different materials on tungsten rings, such as tungsten carbide ring with carbon fiber inlay, tungsten carbide ring with dragon steel inlay, tungsten carbide ring with resin inlay, tungsten carbide ring with meteorite inlay, tungsten carbide ring with antler inlay, tungsten carbide ring with wood, tungsten carbide ring with opal, tungsten carbide ring with shell, tungsten carbide ring with turquoise inlay, tungsten carbide ring with chip inlay, tungsten carbide ring with gear wheel inlay etc.