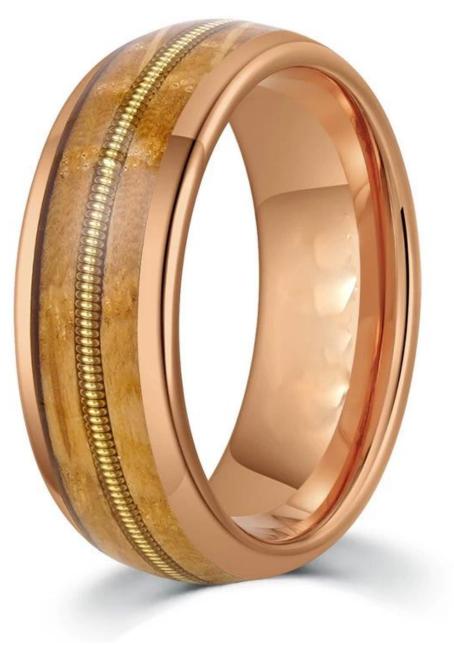

Item Number: XMR0501 Material: Tungsten Carbide

Width: 8mm

Thickness: 2.3-2.5mm

Size: Can make any size you need Finish: Polished shiny and brushed

Shape pattern:Domed Plating: Gold Plating

Inlay: Whisky Barrel Wood and Gold Guitar String