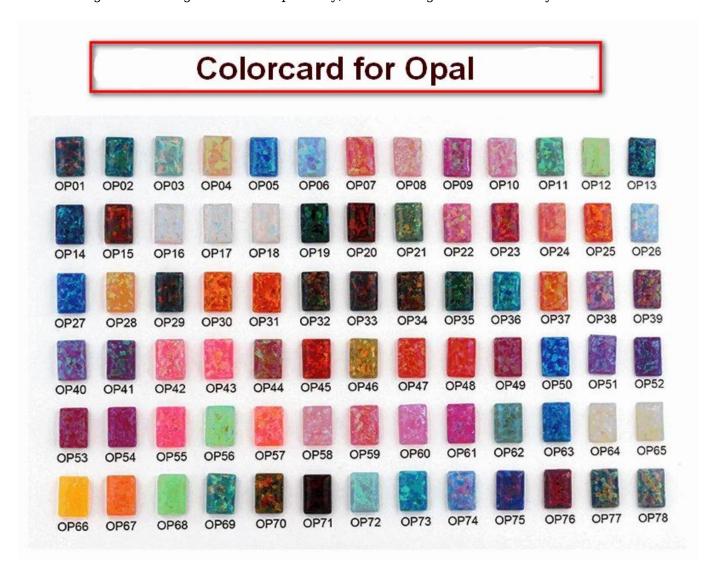

## **Available Colors**

We can inlay different materials on tungsten rings, such as tungsten carbide ring with carbon fiber inlay, tungsten carbide ring with dragon steel inlay, tungsten carbide ring with resin inlay, tungsten carbide ring with meteorite inlay, tungsten carbide ring with antler inlay, tungsten carbide ring with wood, tungsten carbide ring with opal, tungsten carbide ring with shell, tungsten carbide ring with turquoise inlay, tungsten carbide ring with chip inlay, tungsten carbide ring with gear wheel inlay etc.