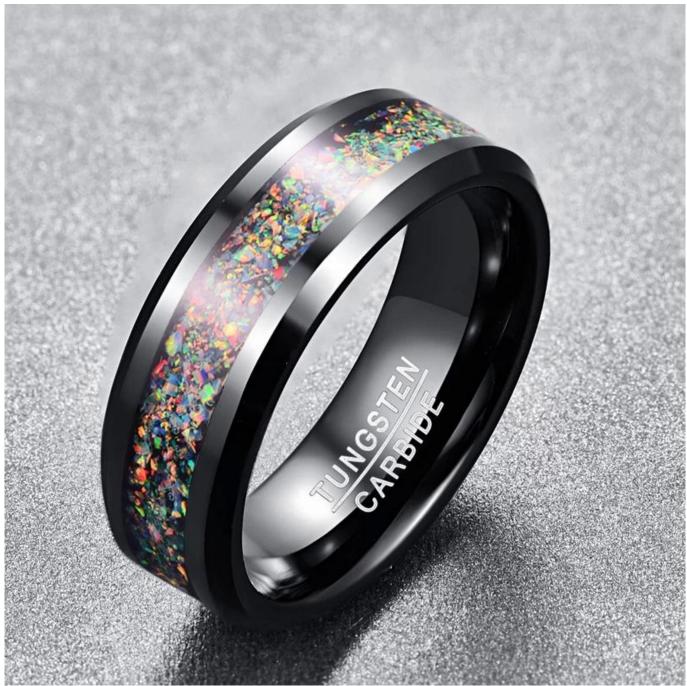

Item Number: OPR2005 Material: Tungsten Carbide

Width: 8mm

Thickness: 2.3-2.5mm

Size: Can make any size you need

Finish: High Polished

Shape pattern: Flat & beveled edges

Plating: Black Plating Inlay: solid opal Main Stone: No

### **Available Colors**

We can inlay different materials on tungsten rings, such as tungsten carbide ring with carbon fiber inlay, tungsten carbide ring with dragon steel inlay, tungsten carbide ring with resin inlay, tungsten carbide ring with meteorite inlay, tungsten carbide ring with antler inlay, tungsten carbide ring with wood, tungsten carbide ring with opal, tungsten carbide ring with shell, tungsten carbide ring with turquoise inlay, tungsten carbide ring with chip inlay, tungsten carbide ring with gear wheel inlay etc.

### Available Inlay Material

For the tungsten wedding bands with opal inlay, the following colorcard is for your selection.

## **Colorcard for Opal**