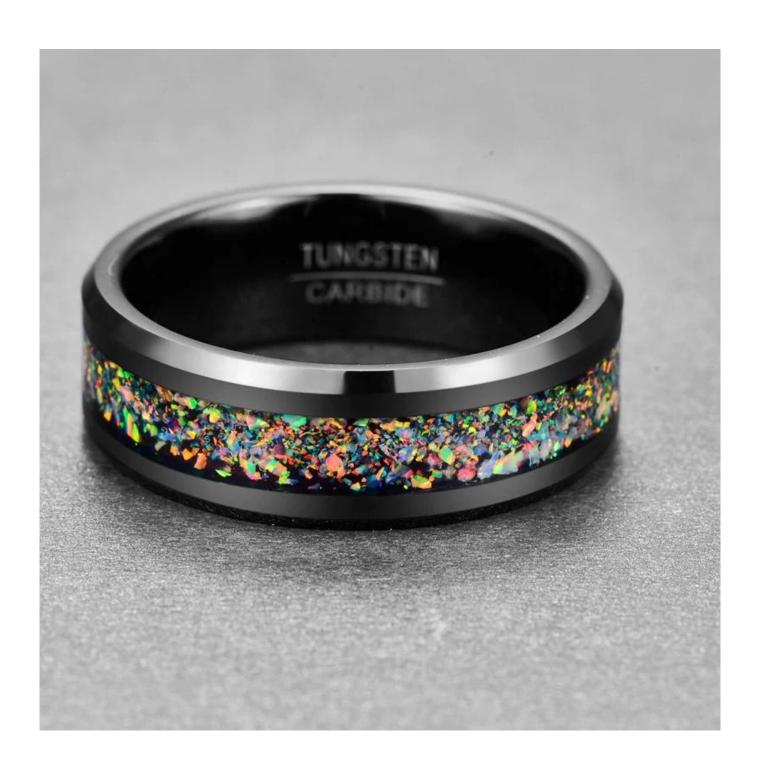

Item Number: OPR2005 Material: Tungsten Carbide

Width: 8mm

Thickness: 2.3-2.5mm

Size: Can make any size you need

Finish: High Polished

Shape pattern: Flat & beveled edges

Plating: Black Plating Inlay: solid opal Main Stone: No

### **Available Colors**

We can inlay different materials on tungsten rings, such as tungsten carbide ring with carbon fiber inlay, tungsten carbide ring with dragon steel inlay, tungsten carbide ring with resin inlay, tungsten carbide ring with meteorite inlay, tungsten carbide ring with antler inlay, tungsten carbide ring with wood, tungsten carbide ring with opal, tungsten carbide ring with shell, tungsten carbide ring with turquoise inlay, tungsten carbide ring with chip inlay, tungsten carbide ring with gear wheel inlay etc.

### Available Inlay Material

For the tungsten wedding bands with opal inlay, the following colorcard is for your selection.

## **Colorcard for Opal**