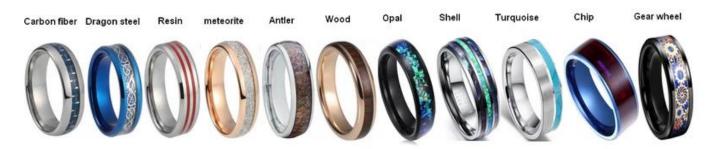

### **Available Colors**

We can inlay different materials on tungsten rings, such as tungsten carbide ring with carbon fiber inlay, tungsten carbide ring with dragon steel inlay, tungsten carbide ring with resin inlay, tungsten carbide ring with meteorite inlay, tungsten carbide ring with antler inlay, tungsten carbide ring with wood, tungsten carbide ring with opal, tungsten carbide ring with shell, tungsten carbide ring with turquoise inlay, tungsten carbide ring with chip inlay, tungsten carbide ring with gear wheel inlay etc.