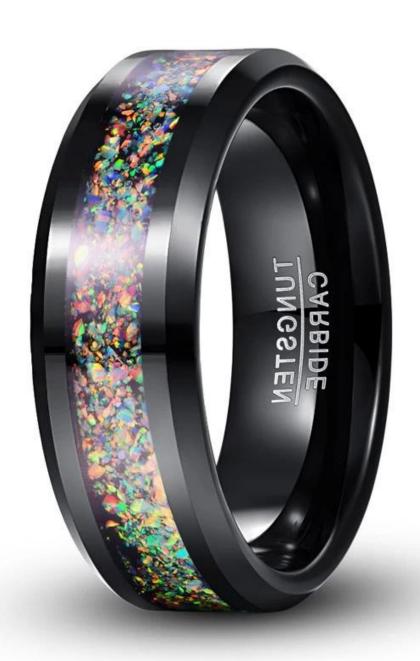

Item Number: OPR2005 Material: Tungsten Carbide

Width: 8mm

Thickness: 2.3-2.5mm

Size: Can make any size you need

Finish: High Polished

Shape pattern: Flat & beveled edges

Plating: Black Plating Inlay: solid opal Main Stone: No

### **Available Colors**

We can inlay different materials on tungsten rings, such as tungsten carbide ring with carbon fiber inlay, tungsten carbide ring with dragon steel inlay, tungsten carbide ring with resin inlay, tungsten carbide ring with meteorite inlay, tungsten carbide ring with antler inlay, tungsten carbide ring with wood, tungsten carbide ring with opal, tungsten carbide ring with shell, tungsten carbide ring with turquoise inlay, tungsten carbide ring with chip inlay, tungsten carbide ring with gear wheel inlay etc.

### Available Inlay Material

For the tungsten wedding bands with opal inlay, the following colorcard is for your selection.

## **Colorcard for Opal**