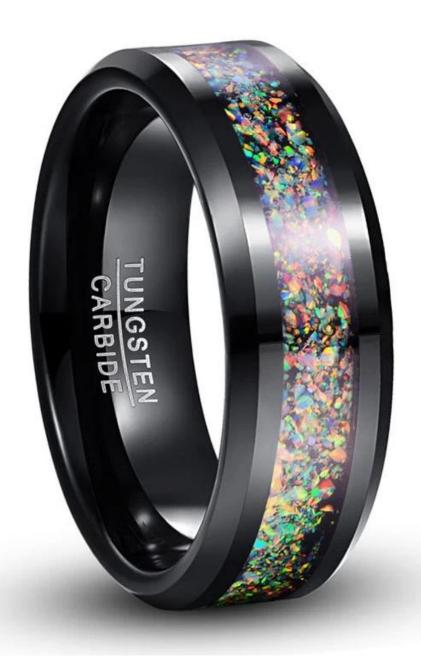

Item Number: OPR2005 Material: Tungsten Carbide

Width: 8mm

Thickness: 2.3-2.5mm

Size: Can make any size you need

Finish: High Polished

Shape pattern: Flat & beveled edges

Plating: Black Plating Inlay: solid opal Main Stone: No

### **Available Colors**

We can inlay different materials on tungsten rings, such as tungsten carbide ring with carbon fiber inlay, tungsten carbide ring with dragon steel inlay, tungsten carbide ring with resin inlay, tungsten carbide ring with meteorite inlay, tungsten carbide ring with antler inlay, tungsten carbide ring with wood, tungsten carbide ring with opal, tungsten carbide ring with shell, tungsten carbide ring with turquoise inlay, tungsten carbide ring with chip inlay, tungsten carbide ring with gear wheel inlay etc.

### Available Inlay Material

For the tungsten wedding bands with opal inlay, the following colorcard is for your selection.

## **Colorcard for Opal**