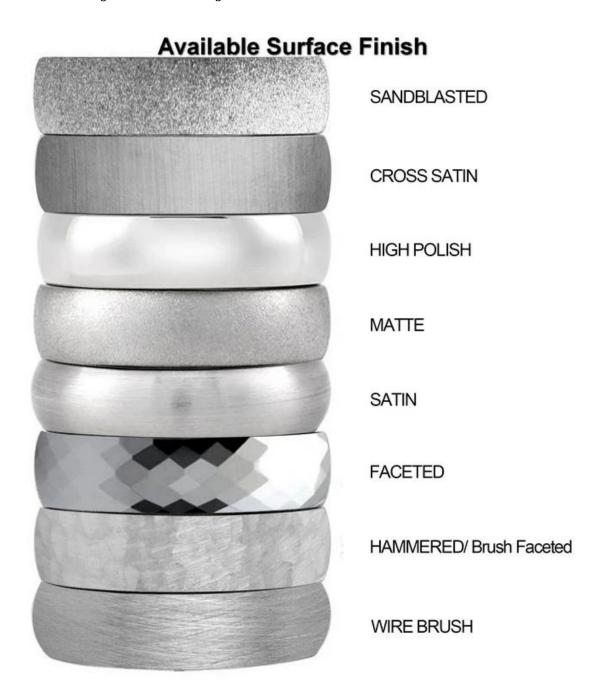

# We are an OEM <u>mens wedding bands</u> factory. All details can modify according to customer's request.

We can make different finishes on tungsten rings, such as sandblasted tungsten carbide ring, cross satin brush tungsten carbide ring, high polished tungsten carbide ring, matte finish tungsten carbide ring, satin brush tungsten carbide ring, faceted tungsten carbide ring, hammered tungsten carbide ring, wire brushed tungsten carbide ring etc.