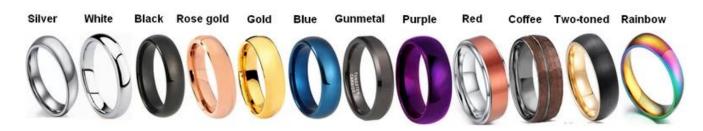

We can make different colors plating on tungsten rings, such as original silver tungsten carbide ring, white plating tungsten carbide ring, black plating tungsten carbide ring, rose gold plating tungsten carbide ring, blue plating tungsten carbide ring, gunmetal grey tungsten carbide ring, purple plating tungsten carbide ring, red plating tungsten carbide ring, coffee plating tungsten carbide ring,

rainbow plating tungsten carbide ring, two toned tungsten carbide ring etc.