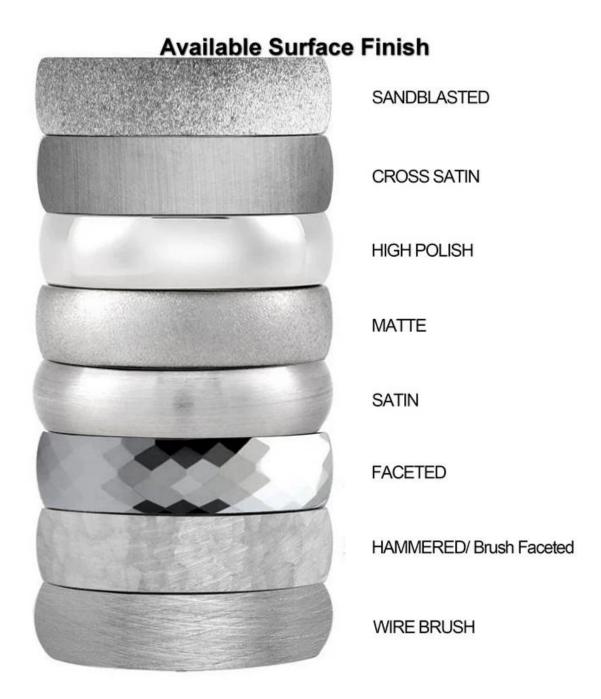

We can make different finishes on tungsten rings, such as sandblasted tungsten carbide ring, cross satin brush tungsten carbide ring, high polished tungsten carbide ring, matte finish tungsten carbide ring, satin brush tungsten carbide ring, faceted tungsten carbide ring, hammered tungsten carbide ring, wire brushed tungsten carbide ring etc.