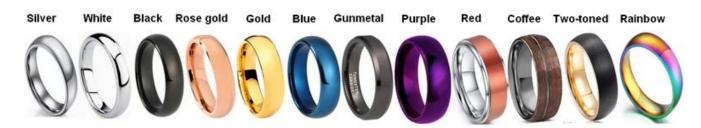

We can make different colors plating on tungsten rings, such as original silver tungsten carbide ring, white plating tungsten carbide ring, black plating tungsten carbide ring, rose gold plating tungsten carbide ring, blue plating tungsten carbide ring, gunmetal grey tungsten carbide ring, purple plating tungsten carbide ring, red plating tungsten carbide ring, coffee plating tungsten carbide ring, rainbow plating tungsten carbide ring, two toned tungsten carbide ring etc.