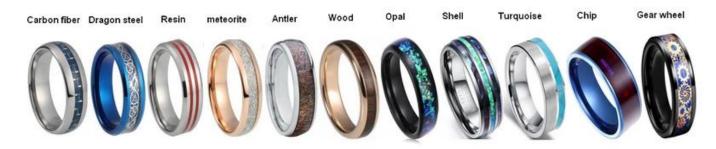

## **Available Colors**

We can inlay different materials on tungsten rings, such as tungsten carbide ring with carbon fiber inlay, tungsten carbide ring with dragon steel inlay, tungsten carbide ring with resin inlay, tungsten carbide ring with meteorite inlay, tungsten carbide ring with antler inlay, tungsten carbide ring with wood, tungsten carbide ring with opal, tungsten carbide ring with shell, tungsten carbide ring with turquoise inlay, tungsten carbide ring with chip inlay, tungsten carbide ring with gear wheel inlay etc.