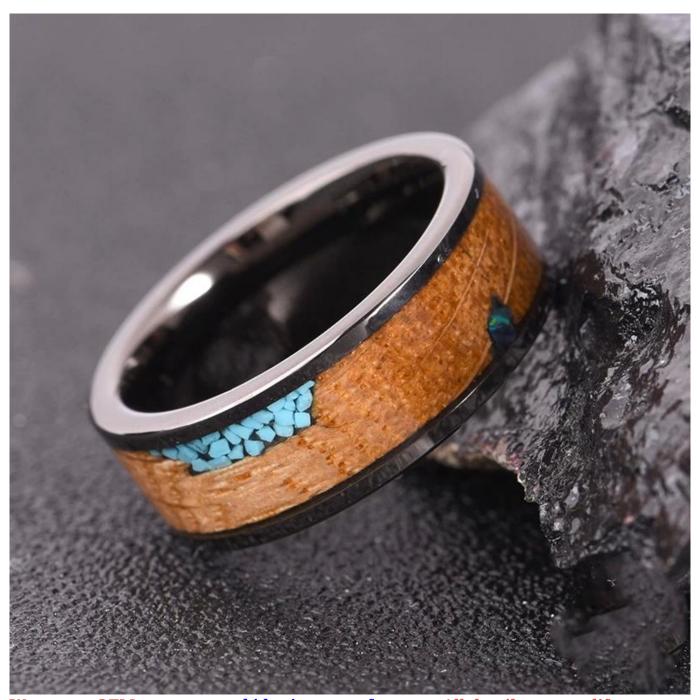

Item Number: OPR1009 Material: Tungsten Carbide

Width: 8mm

Thickness: 2.3-2.5mm

Size: Can make any size you need Finish: Polished shiny and brushed

Shapepattern:Flat Plating: Black Plating

Inlay: Wood& Opal& turquoise

## **Available Colors**

We can inlay different materials on tungsten rings, such as tungsten carbide ring with carbon fiber inlay, tungsten carbide ring with dragon steel inlay, tungsten carbide ring with resin inlay, tungsten carbide ring with meteorite inlay, tungsten carbide ring with antler inlay, tungsten carbide ring with wood, tungsten carbide ring with opal, tungsten carbide ring with shell, tungsten carbide ring with turquoise inlay, tungsten carbide ring with chip inlay, tungsten carbide ring with gear wheel inlay etc.