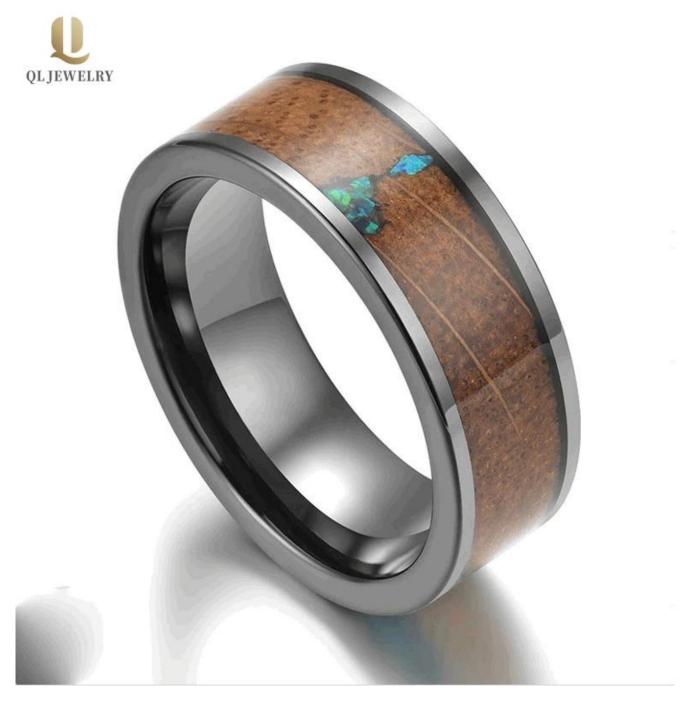

Item Number: OPR1009 Material: Tungsten Carbide

Width: 8mm

Thickness: 2.3-2.5mm

Size: Can make any size you need Finish: Polished shiny and brushed

Shapepattern:Flat Plating: Black Plating

Inlay: Wood& Opal& turquoise

## **Available Colors**

We can inlay different materials on tungsten rings, such as tungsten carbide ring with carbon fiber inlay, tungsten carbide ring with dragon steel inlay, tungsten carbide ring with resin inlay, tungsten carbide ring with meteorite inlay, tungsten carbide ring with antler inlay, tungsten carbide ring with wood, tungsten carbide ring with opal, tungsten carbide ring with shell, tungsten carbide ring with turquoise inlay, tungsten carbide ring with chip inlay, tungsten carbide ring with gear wheel inlay etc.