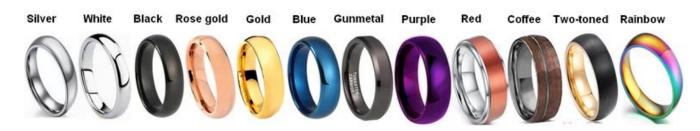

We can make different colors plating on tungsten rings, such as original silver tungsten carbide ring, white plating tungsten carbide ring, black plating tungsten carbide ring, rose gold plating tungsten carbide ring, blue plating tungsten carbide ring, gunmetal grey tungsten carbide ring, purple plating tungsten carbide ring, red plating tungsten carbide ring, coffee plating tungsten carbide ring,

rainbow plating tungsten carbide ring, two toned tungsten carbide ring etc.