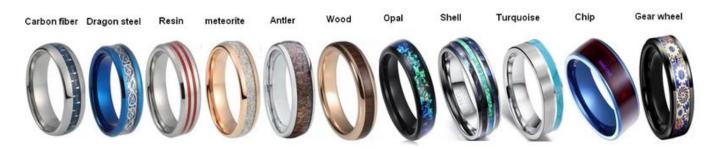

### **Available Colors**

We can inlay different materials on tungsten rings, such as tungsten carbide ring with carbon fiber inlay, tungsten carbide ring with dragon steel inlay, tungsten carbide ring with resin inlay, tungsten carbide ring with meteorite inlay, tungsten carbide ring with antler inlay, tungsten carbide ring with wood, tungsten carbide ring with opal, tungsten carbide ring with shell, tungsten carbide ring with turquoise inlay, tungsten carbide ring with chip inlay, tungsten carbide ring with gear wheel inlay etc.

### Available Inlay Material

For the tungsten wedding bands with opal inlay, the following colorcard is for your selection.