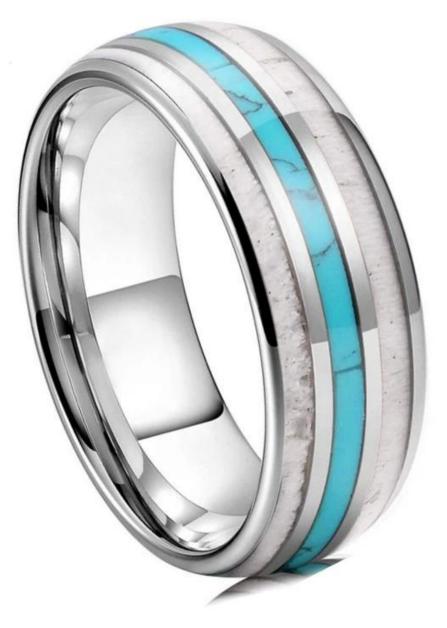

Item Number: LSR0005 Material: Tungsten Carbide

Width: 8mm

Thickness: 2.3-2.5mm

Size: Can make any size you need

Finish: High Polished Shape pattern: Domed Plating: Black Plating

Inlay: Turquoise & Antler & Wood

### **Available Colors**

We can inlay different materials on tungsten rings, such as tungsten carbide ring with carbon fiber inlay, tungsten carbide ring with dragon steel inlay, tungsten carbide ring with resin inlay, tungsten carbide ring with meteorite inlay, tungsten carbide ring with antler inlay, tungsten carbide ring with wood, tungsten carbide ring with opal, tungsten carbide ring with shell, tungsten carbide ring with turquoise inlay, tungsten carbide ring with chip inlay, tungsten carbide ring with gear wheel inlay etc.