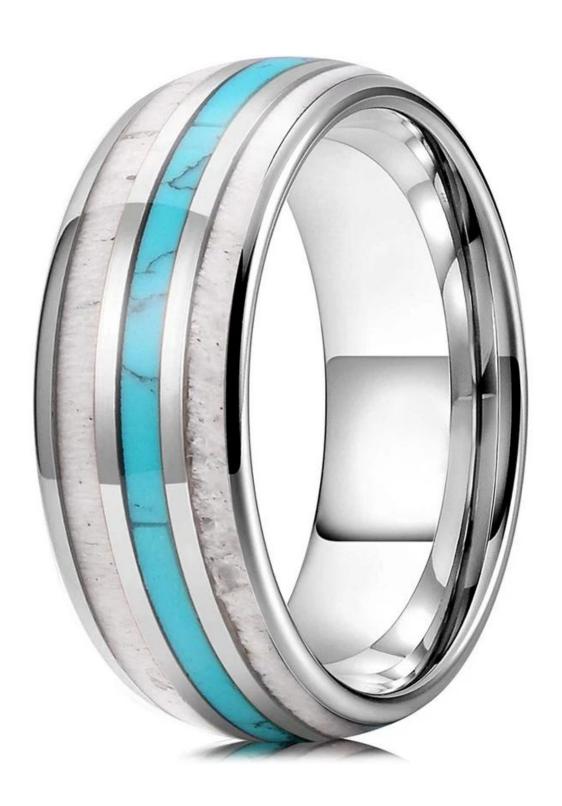

Item Number: LSR0005 Material: Tungsten Carbide

Width: 8mm

Thickness: 2.3-2.5mm

Size: Can make any size you need

Finish: High Polished Shape pattern: Domed Plating: Black Plating

Inlay: Turquoise & Antler & Wood

### **Available Colors**

We can inlay different materials on tungsten rings, such as tungsten carbide ring with carbon fiber inlay, tungsten carbide ring with dragon steel inlay, tungsten carbide ring with resin inlay, tungsten carbide ring with meteorite inlay, tungsten carbide ring with antler inlay, tungsten carbide ring with wood, tungsten carbide ring with opal, tungsten carbide ring with shell, tungsten carbide ring with turquoise inlay, tungsten carbide ring with chip inlay, tungsten carbide ring with gear wheel inlay etc.