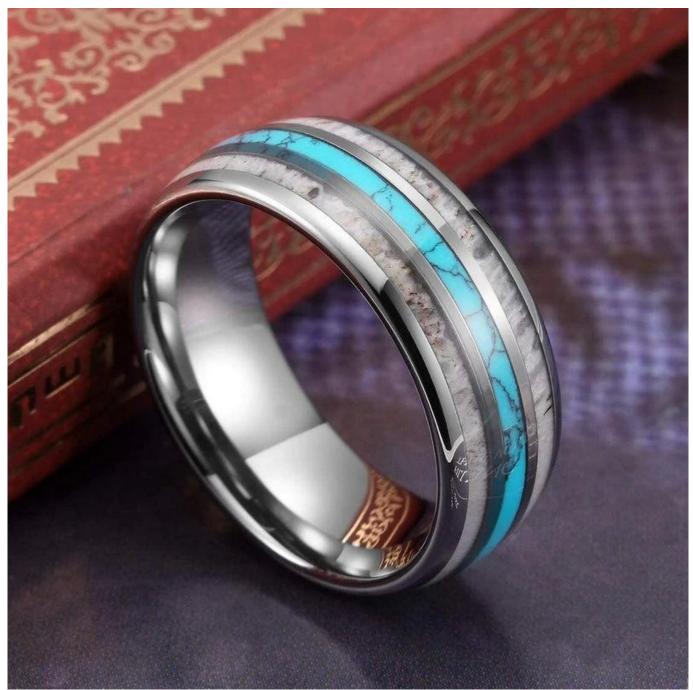

Item Number: LSR0005 Material: Tungsten Carbide

Width: 8mm

Thickness: 2.3-2.5mm

Size: Can make any size you need

Finish: High Polished Shape pattern: Domed Plating: Black Plating

Inlay: Turquoise & Antler & Wood