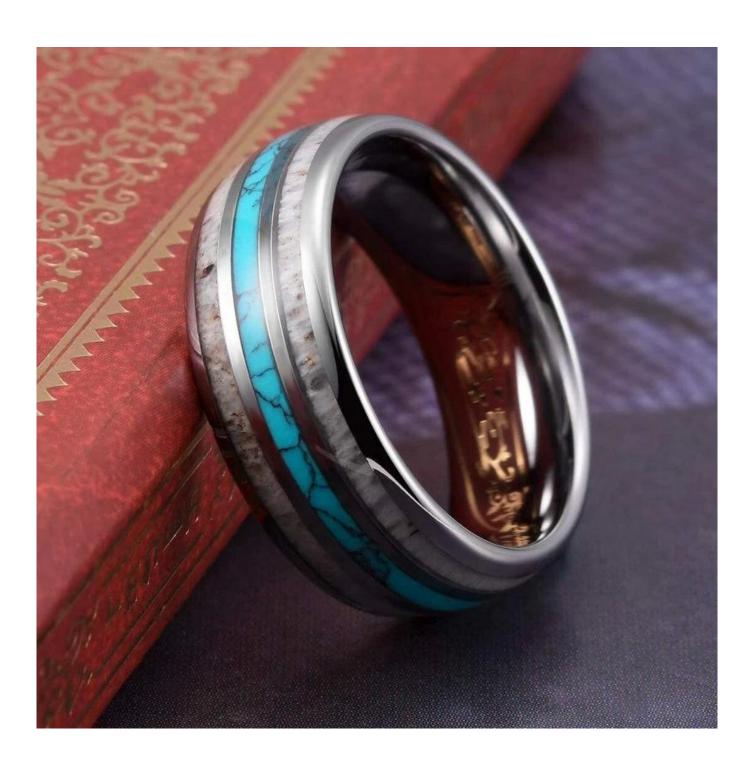

Item Number: LSR0005 Material: Tungsten Carbide

Width: 8mm

Thickness: 2.3-2.5mm

Size: Can make any size you need

Finish: High Polished Shape pattern: Domed Plating: Black Plating

Inlay: Turquoise & Antler & Wood

### **Available Colors**

We can inlay different materials on tungsten rings, such as tungsten carbide ring with carbon fiber inlay, tungsten carbide ring with dragon steel inlay, tungsten carbide ring with resin inlay, tungsten carbide ring with meteorite inlay, tungsten carbide ring with antler inlay, tungsten carbide ring with wood, tungsten carbide ring with opal, tungsten carbide ring with shell, tungsten carbide ring with turquoise inlay, tungsten carbide ring with chip inlay, tungsten carbide ring with gear wheel inlay etc.