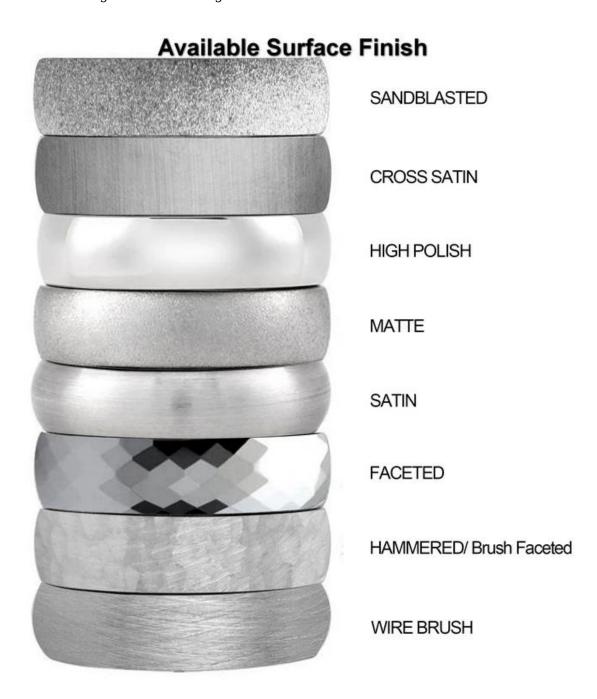

# We are an OEM <u>mens wedding bands</u> factory. All details can modify according to customer's request.

We can make different finishes on tungsten rings, such as sandblasted tungsten carbide ring, cross satin brush tungsten carbide ring, high polished tungsten carbide ring, matte finish tungsten carbide ring, satin brush tungsten carbide ring, faceted tungsten carbide ring, hammered tungsten carbide ring, wire brushed tungsten carbide ring etc.