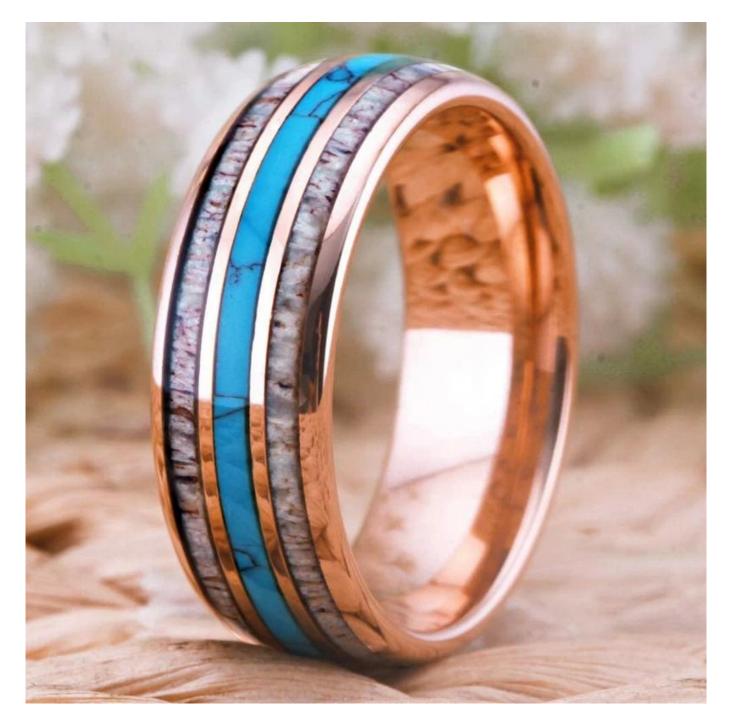

Item Number: LSR0203 Material: Tungsten Carbide Width: 8mm Thickness: 2.3-2.5mm Size: Can make any size you need Finish: High Polished Shape pattern: Domed Plating: Rose Gold Plating Inlay: Turquoise & Antler Main Stone: No Design: Customized Styles MOQ: 10 pcs/size OEM/ODM: Warmly Welcomed Quality: High-grade Delivery Time: Within 2 days by stock, 20-30 working days by mass production Occasion: Anniversary, Engagement, Gift, Party, Wedding Small/Sample Order: Accept Small order and sample order