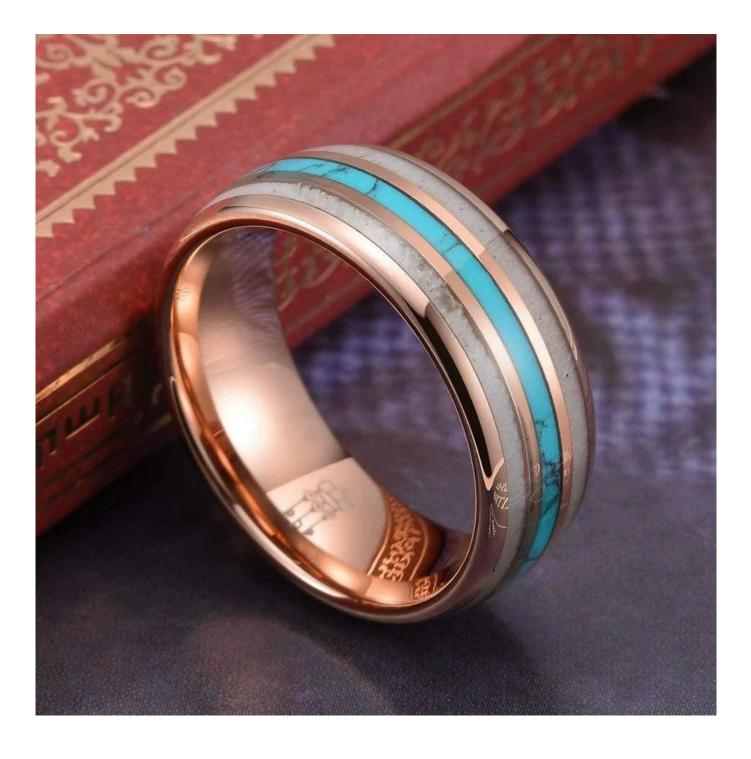

Item Number: LSR0203 Material: Tungsten Carbide Width: 8mm Thickness: 2.3-2.5mm Size: Can make any size you need Finish: High Polished Shape pattern: Domed Plating: Rose Gold Plating Inlay: Turquoise & Antler Main Stone: No Design: Customized Styles MOQ: 10 pcs/size OEM/ODM: Warmly Welcomed Quality: High-grade Delivery Time: Within 2 days by stock, 20-30 working days by mass production Occasion: Anniversary, Engagement, Gift, Party, Wedding Small/Sample Order: Accept Small order and sample order

# Available Colors

We can inlay different materials on tungsten rings, such as tungsten carbide ring with carbon fiber inlay, tungsten carbide ring with dragon steel inlay, tungsten carbide ring with resin inlay, tungsten carbide ring with meteorite inlay, tungsten carbide ring with antler inlay, tungsten carbide ring with wood, tungsten carbide ring with opal, tungsten carbide ring with shell, tungsten carbide ring with turquoise inlay, tungsten carbide ring with chip inlay, tungsten carbide ring with gear wheel inlay etc.