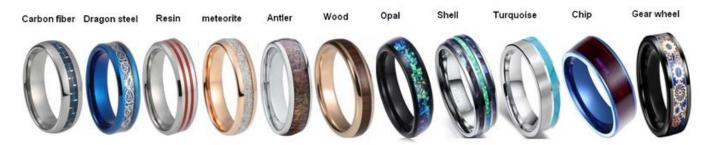

# Available Colors

We can inlay different materials on tungsten rings, such as tungsten carbide ring with carbon fiber inlay, tungsten carbide ring with dragon steel inlay, tungsten carbide ring with resin inlay, tungsten carbide ring with meteorite inlay, tungsten carbide ring with antler inlay, tungsten carbide ring with wood, tungsten carbide ring with opal, tungsten carbide ring with shell, tungsten carbide ring with turquoise inlay, tungsten carbide ring with chip inlay, tungsten carbide ring with gear wheel inlay etc.