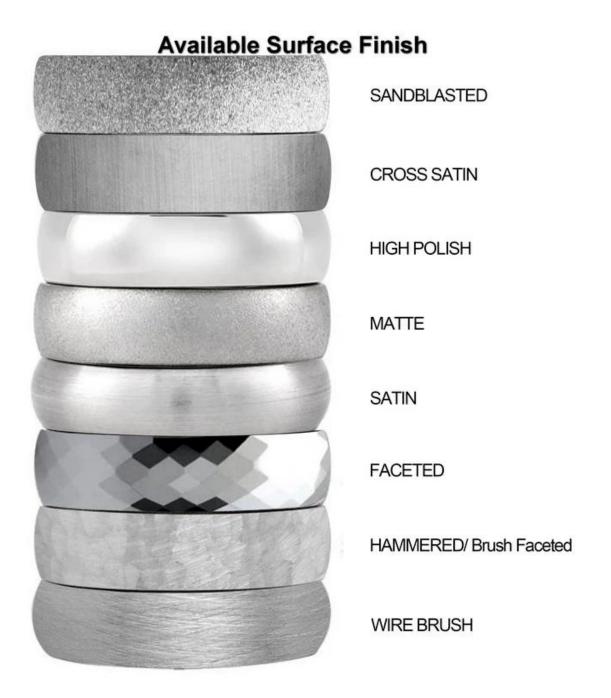

# We are an OEM <u>mens wedding bands</u> factory. All details can modify according to customer's request.

We can make different finishes on tungsten rings, such as sandblasted tungsten carbide ring, cross satin brush tungsten carbide ring, high polished tungsten carbide ring, matte finish tungsten carbide ring, satin brush tungsten carbide ring, faceted tungsten carbide ring, hammered tungsten carbide ring, wire brushed tungsten carbide ring etc.