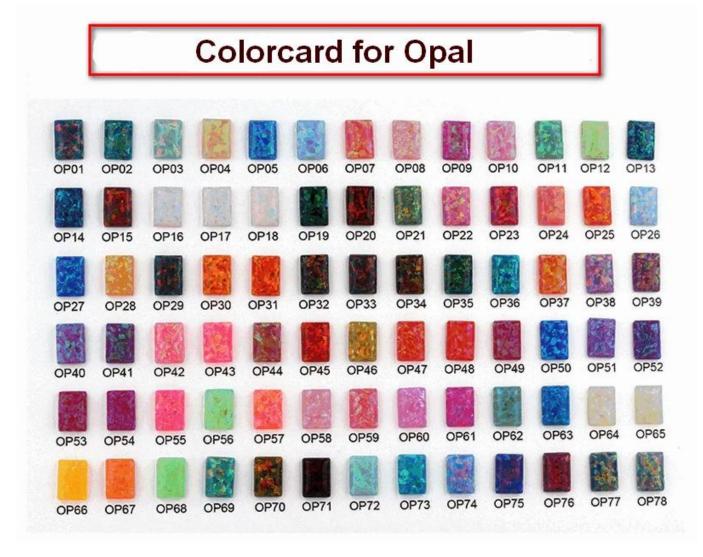

# Available Inlay Material

For the tungsten wedding bands with opal inlay, the following colorcard is for your selection.