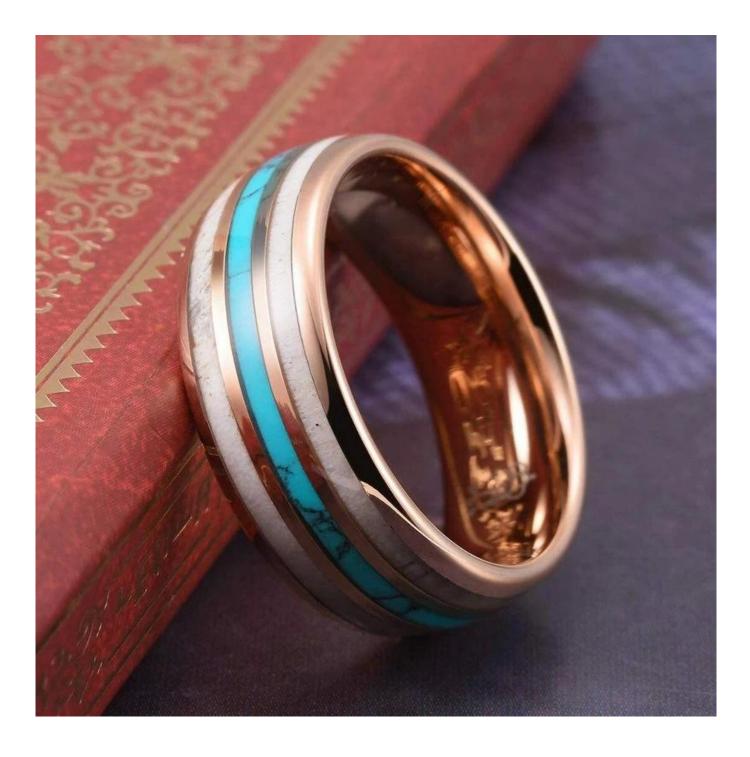

Item Number: LSR0203 Material: Tungsten Carbide Width: 8mm Thickness: 2.3-2.5mm Size: Can make any size you need Finish: High Polished Shape pattern: Domed Plating: Rose Gold Plating Inlay: Turquoise & Antler Main Stone: No Design: Customized Styles MOQ: 10 pcs/size OEM/ODM: Warmly Welcomed Quality: High-grade Delivery Time: Within 2 days by stock, 20-30 working days by mass production Occasion: Anniversary, Engagement, Gift, Party, Wedding Small/Sample Order: Accept Small order and sample order

# Available Colors

We can inlay different materials on tungsten rings, such as tungsten carbide ring with carbon fiber inlay, tungsten carbide ring with dragon steel inlay, tungsten carbide ring with resin inlay, tungsten carbide ring with meteorite inlay, tungsten carbide ring with antler inlay, tungsten carbide ring with wood, tungsten carbide ring with opal, tungsten carbide ring with shell, tungsten carbide ring with turquoise inlay, tungsten carbide ring with chip inlay, tungsten carbide ring with gear wheel inlay etc.