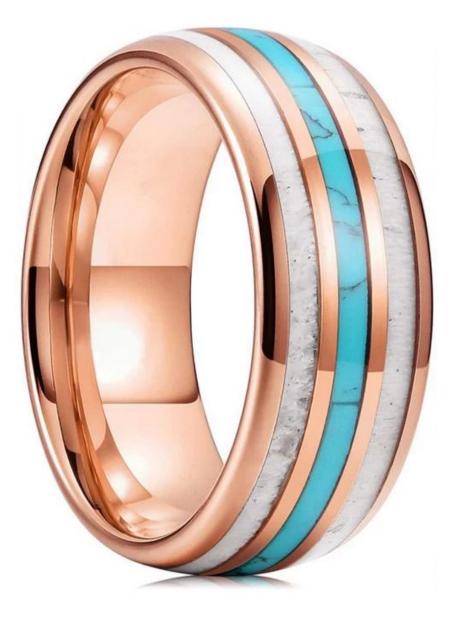

Item Number: LSR0203 Material: Tungsten Carbide Width: 8mm Thickness: 2.3-2.5mm Size: Can make any size you need Finish: High Polished Shape pattern: Domed Plating: Rose Gold Plating Inlay: Turquoise & Antler Main Stone: No Design: Customized Styles MOQ: 10 pcs/size OEM/ODM: Warmly Welcomed Quality: High-grade Delivery Time: Within 2 days by stock, 20-30 working days by mass production Occasion: Anniversary, Engagement, Gift, Party, Wedding Small/Sample Order: Accept Small order and sample order

# Available Colors

We can inlay different materials on tungsten rings, such as tungsten carbide ring with carbon fiber inlay, tungsten carbide ring with dragon steel inlay, tungsten carbide ring with resin inlay, tungsten carbide ring with meteorite inlay, tungsten carbide ring with antler inlay, tungsten carbide ring with wood, tungsten carbide ring with opal, tungsten carbide ring with shell, tungsten carbide ring with turquoise inlay, tungsten carbide ring with chip inlay, tungsten carbide ring with gear wheel inlay etc.