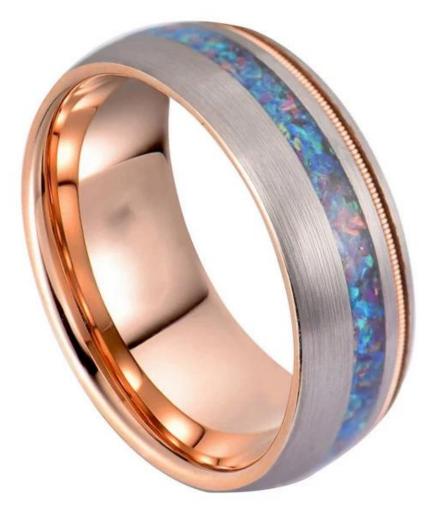

Item Number: OPR1006 Material: Tungsten Carbide

Width: 8mm

Thickness: 2.3-2.5mm

Size: Can make any size you need Finish: Polished shiny and brushed

Shapepattern:Flat

Plating: Black and Gold Plating Inlay: Opal and Gold Stainless steel

### **Available Colors**

We can inlay different materials on tungsten rings, such as tungsten carbide ring with carbon fiber inlay, tungsten carbide ring with dragon steel inlay, tungsten carbide ring with resin inlay, tungsten carbide ring with meteorite inlay, tungsten carbide ring with antler inlay, tungsten carbide ring with wood, tungsten carbide ring with opal, tungsten carbide ring with shell, tungsten carbide ring with turquoise inlay, tungsten carbide ring with chip inlay, tungsten carbide ring with gear wheel inlay etc.

## Available Inlay Material

For the tungsten wedding bands with opal inlay, the following colorcard is for your selection.