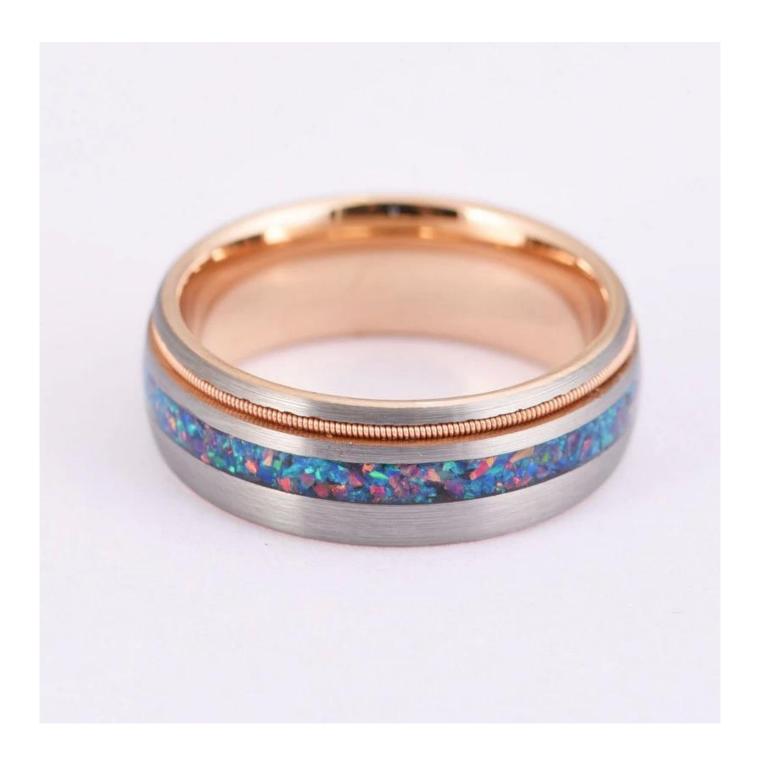

Item Number: OPR1006 Material: Tungsten Carbide

Width: 8mm

Thickness: 2.3-2.5mm

Size: Can make any size you need Finish: Polished shiny and brushed

Shapepattern:Flat

Plating: Black and Gold Plating Inlay: Opal and Gold Stainless steel

### **Available Colors**

We can inlay different materials on tungsten rings, such as tungsten carbide ring with carbon fiber inlay, tungsten carbide ring with dragon steel inlay, tungsten carbide ring with resin inlay, tungsten carbide ring with meteorite inlay, tungsten carbide ring with antler inlay, tungsten carbide ring with wood, tungsten carbide ring with opal, tungsten carbide ring with shell, tungsten carbide ring with turquoise inlay, tungsten carbide ring with chip inlay, tungsten carbide ring with gear wheel inlay etc.

## Available Inlay Material

For the tungsten wedding bands with opal inlay, the following colorcard is for your selection.