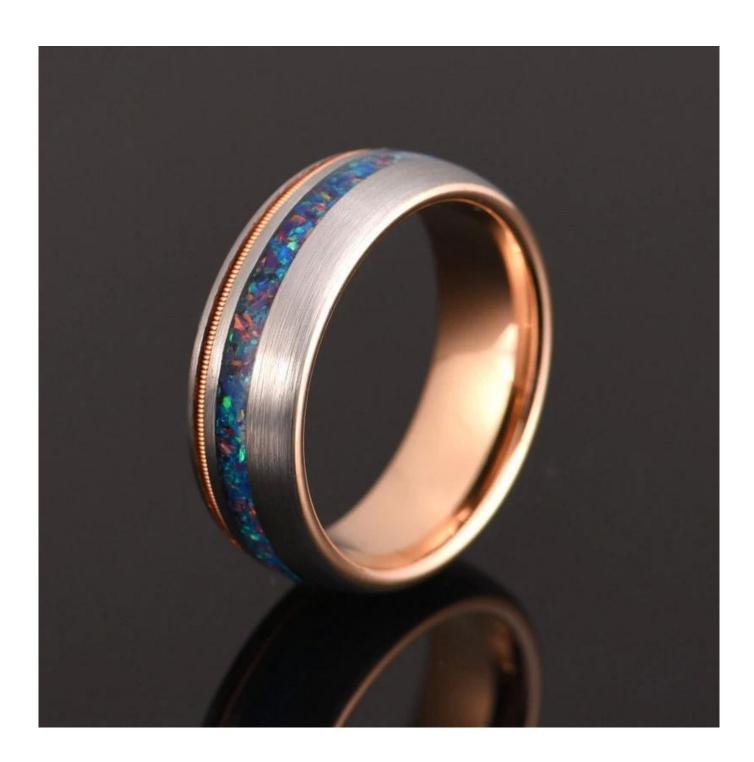

Item Number: OPR1006 Material: Tungsten Carbide

Width: 8mm

Thickness: 2.3-2.5mm

Size: Can make any size you need Finish: Polished shiny and brushed

Shapepattern:Flat

Plating: Black and Gold Plating Inlay: Opal and Gold Stainless steel

### **Available Colors**

We can inlay different materials on tungsten rings, such as tungsten carbide ring with carbon fiber inlay, tungsten carbide ring with dragon steel inlay, tungsten carbide ring with resin inlay, tungsten carbide ring with meteorite inlay, tungsten carbide ring with antler inlay, tungsten carbide ring with wood, tungsten carbide ring with opal, tungsten carbide ring with shell, tungsten carbide ring with turquoise inlay, tungsten carbide ring with chip inlay, tungsten carbide ring with gear wheel inlay etc.

## Available Inlay Material

For the tungsten wedding bands with opal inlay, the following colorcard is for your selection.