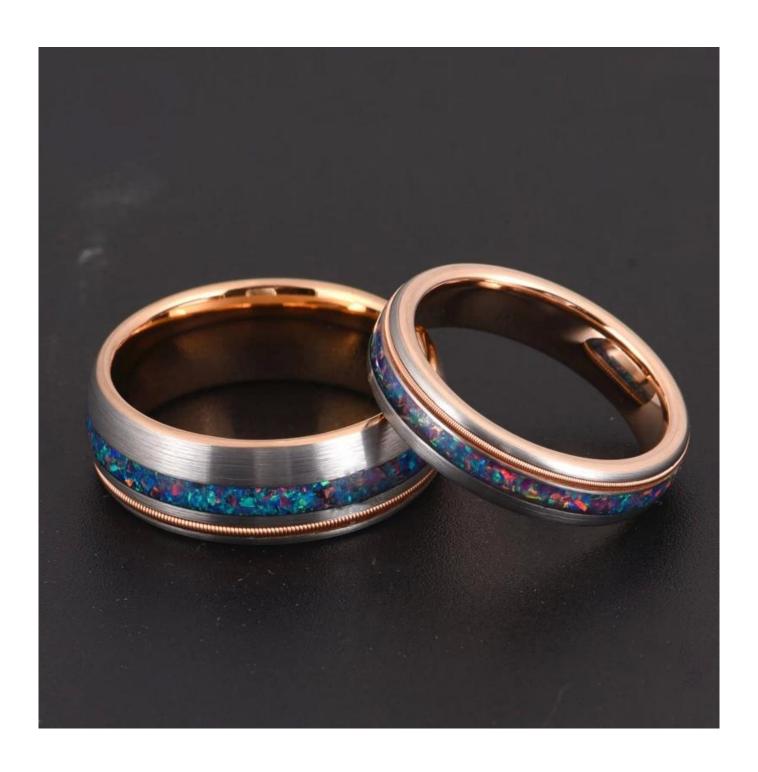

Item Number: OPR1006 Material: Tungsten Carbide

Width: 8mm

Thickness: 2.3-2.5mm

Size: Can make any size you need Finish: Polished shiny and brushed

Shapepattern:Flat

Plating: Black and Gold Plating Inlay: Opal and Gold Stainless steel

### **Available Colors**

We can inlay different materials on tungsten rings, such as tungsten carbide ring with carbon fiber inlay, tungsten carbide ring with dragon steel inlay, tungsten carbide ring with resin inlay, tungsten carbide ring with meteorite inlay, tungsten carbide ring with antler inlay, tungsten carbide ring with wood, tungsten carbide ring with opal, tungsten carbide ring with shell, tungsten carbide ring with turquoise inlay, tungsten carbide ring with chip inlay, tungsten carbide ring with gear wheel inlay etc.

## Available Inlay Material

For the tungsten wedding bands with opal inlay, the following colorcard is for your selection.