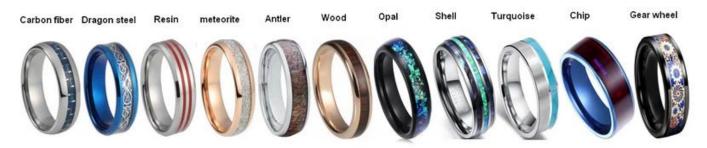

## **Available Colors**

We can inlay different materials on tungsten rings, such as tungsten carbide ring with carbon fiber inlay, tungsten carbide ring with dragon steel inlay, tungsten carbide ring with resin inlay, tungsten carbide ring with meteorite inlay, tungsten carbide ring with antler inlay, tungsten carbide ring with wood, **tungsten carbide ring with opal**, tungsten carbide ring with shell, tungsten carbide ring with turquoise inlay, tungsten carbide ring with chip inlay, tungsten carbide ring with gear wheel inlay etc.

# **Available Inlay Material**