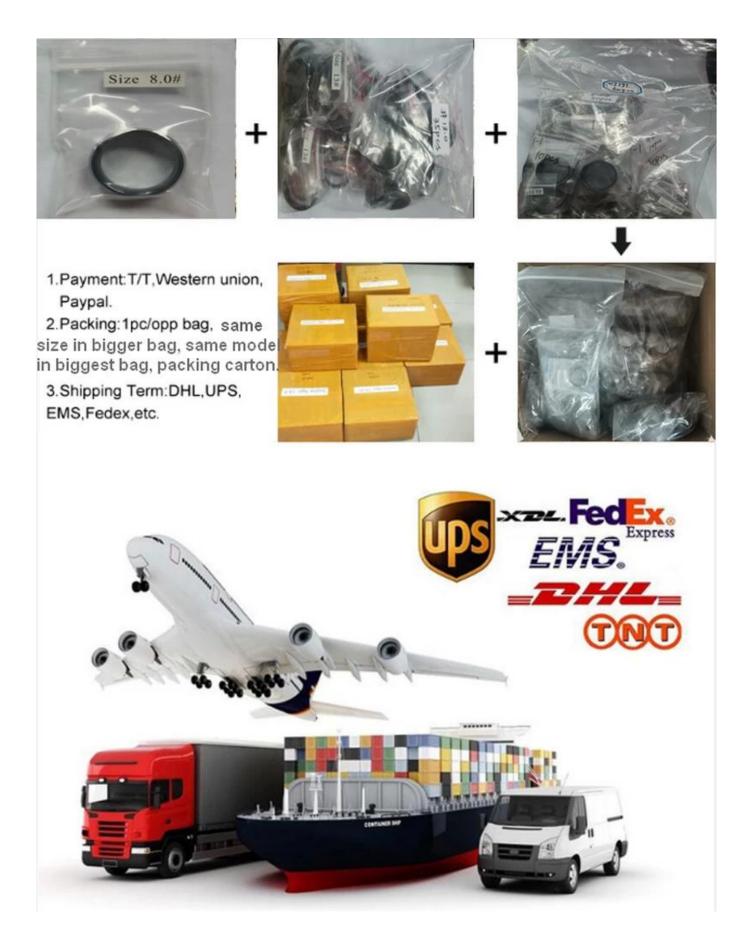

### **Packaging & Delivery**

Selling Units: Single item Single gross weight: 0.200 kg Picture Example: