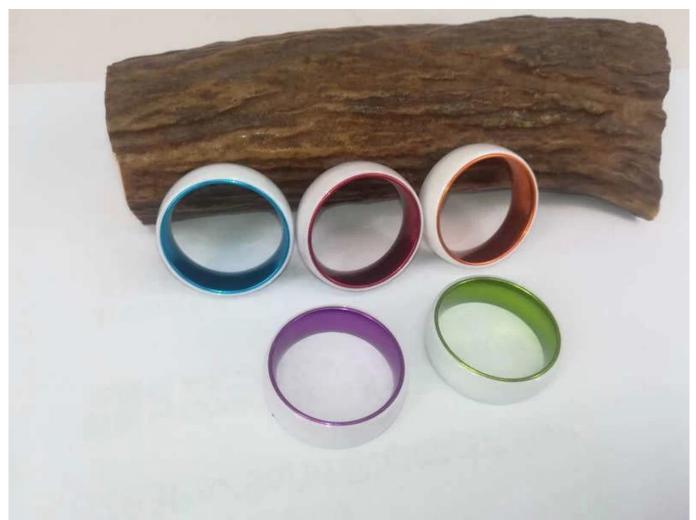

### We are an OEM factory. All details can modify according to customer's request.

Aluminun can be plated in different colors, just send us color plate, we can make the color according to the color plate.

## **Available Colors**

We can inlay different materials on tungsten rings, such as tungsten carbide ring with carbon fiber inlay, tungsten carbide ring with dragon steel inlay, tungsten carbide ring with resin inlay, tungsten carbide ring with meteorite inlay, tungsten carbide ring with antler inlay, tungsten carbide ring with wood, **tungsten carbide ring with opal**, tungsten carbide ring with shell, tungsten carbide ring with turquoise inlay, tungsten carbide ring with chip inlay, tungsten carbide ring with gear wheel inlay etc.