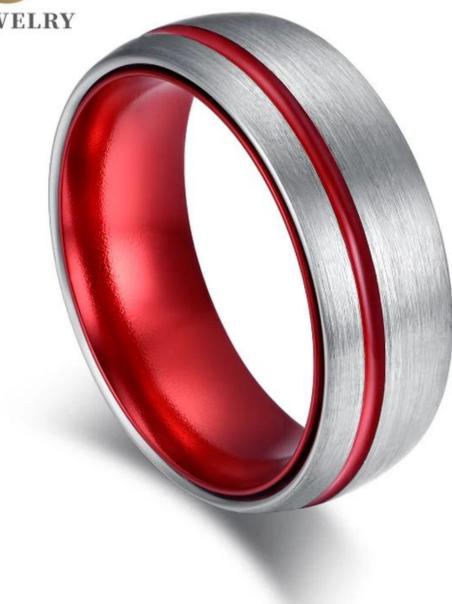

Item Number: TAR0001 Material: Outer Tungsten Carbide, Inner Aluminum Width: 8mm Thickness: 2.3-2.5mm Size: Can make any size you need Finish: Satin Brushed Finish Shape\pattern: Domed Plating: Red Plating on Aluminum Inlay: No Main Stone: No Design: Customized Styles MOQ: 10pcs/size OEM/ODM: Warmly Welcomed Quality: High-grade Delivery Time: Within 2 days by stock, 20-30 working days by mass production Occasion: Anniversary, Engagement, Gift, Party, Wedding Small/Sample Order: Accept Small order and sample order

TAR0001 is a **tungsten carbide and aluminum ring**, outer brushed domed tungsten band, inner aluminum band with red plating.