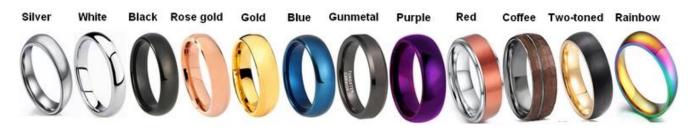

We can make different colors plating on tungsten rings, such as original silver tungsten carbide ring, white plating tungsten carbide ring, black plating tungsten carbide ring, rose gold plating tungsten carbide ring, blue plating tungsten carbide ring, gunmetal grey tungsten carbide ring, purple plating tungsten carbide ring, red plating tungsten carbide ring, coffee plating tungsten carbide ring, rainbow plating tungsten carbide ring, two toned tungsten carbide ring etc.

## **Available Colors**

We can inlay different materials on tungsten rings, such as tungsten carbide ring with carbon fiber inlay, tungsten carbide ring with dragon steel inlay, tungsten carbide ring with resin inlay, tungsten carbide ring with meteorite inlay, tungsten carbide ring with antler inlay, tungsten carbide ring with wood, **tungsten carbide ring with opal**, tungsten carbide ring with shell, tungsten carbide ring with turquoise inlay, tungsten carbide ring with chip inlay, tungsten carbide ring with gear wheel inlay etc.