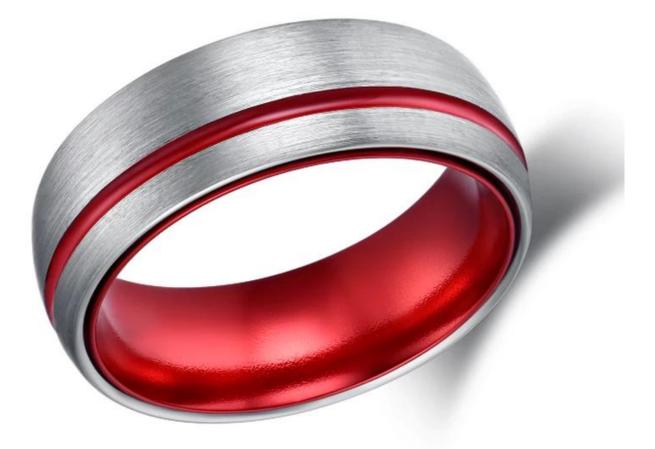

Item Number: TAR0001 Material: Outer Tungsten Carbide, Inner Aluminum Width: 8mm Thickness: 2.3-2.5mm Size: Can make any size you need Finish: Satin Brushed Finish Shape\pattern: Domed Plating: Red Plating on Aluminum Inlay: No Main Stone: No Design: Customized Styles MOQ: 10pcs/size OEM/ODM: Warmly Welcomed Quality: High-grade Delivery Time: Within 2 days by stock, 20-30 working days by mass production Occasion: Anniversary, Engagement, Gift, Party, Wedding Small/Sample Order: Accept Small order and sample order

TAR0001 is a **tungsten carbide and aluminum ring**, outer brushed domed tungsten band, inner aluminum band with red plating.