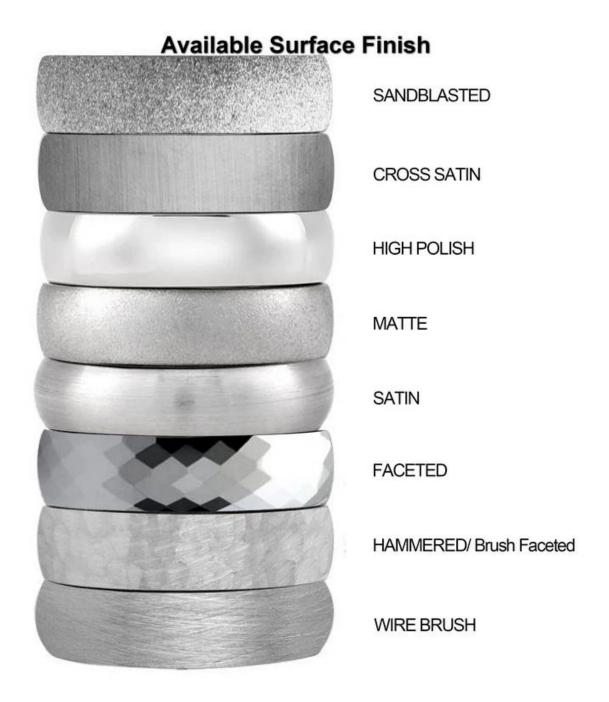

We can make different finishes on tungsten rings, such as sandblasted tungsten carbide ring, cross satin brush tungsten carbide ring, high polished tungsten carbide ring, matte finish tungsten carbide ring, satin brush tungsten carbide ring, faceted tungsten carbide ring, hammered tungsten carbide ring, wire brushed tungsten carbide ring etc.