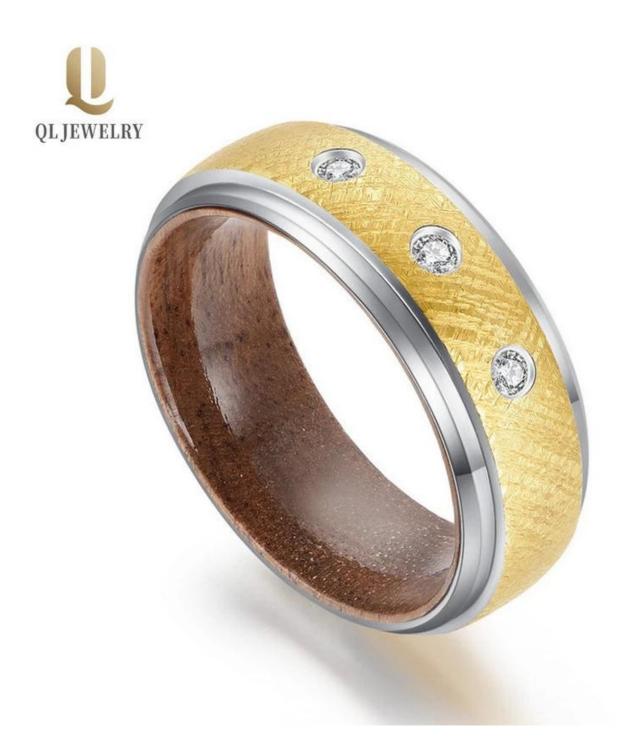

Item Number: XMR5102 Material: Tungsten Carbide

Width: 8mm

Thickness: 2.3-2.5mm

Size: Can make any size you need

Finish: Polished Shiny and Wire Brushed Shape pattern: Flat and Step Beveled Edges

Plating: Gold Plating

Inlay: Wood

Main Stone: 2 White CZ Stone Design: Customized Styles

MOQ: 10pcs/size

OEM/ODM: Warmly Welcomed

Quality: High-grade

Delivery Time: Within 2 days by stock, 20-30 working days by mass production

Occasion: Anniversary, Engagement, Gift, Party, Wedding Small/Sample Order: Accept Small order and sample order