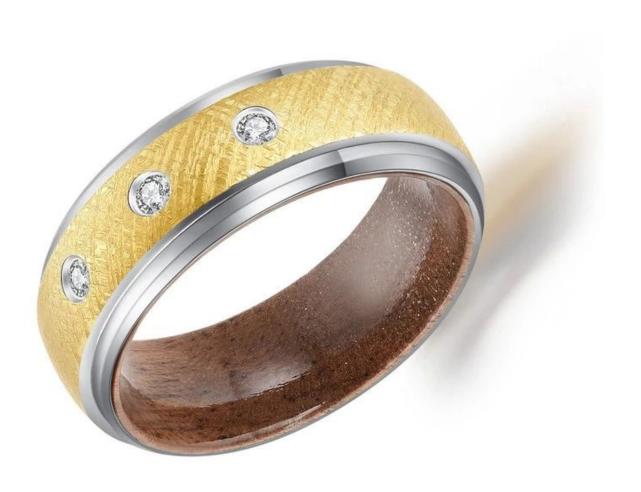

Item Number: XMR5102 Material: Tungsten Carbide

Width: 8mm

Thickness: 2.3-2.5mm

Size: Can make any size you need

Finish: Polished Shiny and Wire Brushed Shape pattern: Flat and Step Beveled Edges

Plating: Gold Plating

Inlay: Wood

Main Stone: 2 White CZ Stone Design: Customized Styles

MOQ: 10pcs/size

OEM/ODM: Warmly Welcomed

Quality: High-grade

Delivery Time: Within 2 days by stock, 20-30 working days by mass production

Occasion: Anniversary, Engagement, Gift, Party, Wedding Small/Sample Order: Accept Small order and sample order