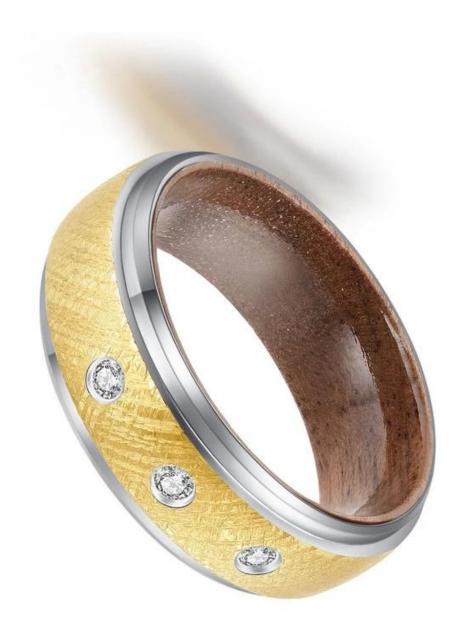

Item Number: XMR5102 Material: Tungsten Carbide

Width: 8mm

Thickness: 2.3-2.5mm

Size: Can make any size you need

Finish: Polished Shiny and Wire Brushed Shape pattern: Flat and Step Beveled Edges

Plating: Gold Plating

Inlay: Wood

Main Stone: 2 White CZ Stone Design: Customized Styles

MOQ: 10pcs/size

OEM/ODM: Warmly Welcomed

Quality: High-grade

Delivery Time: Within 2 days by stock, 20-30 working days by mass production

Occasion: Anniversary, Engagement, Gift, Party, Wedding Small/Sample Order: Accept Small order and sample order