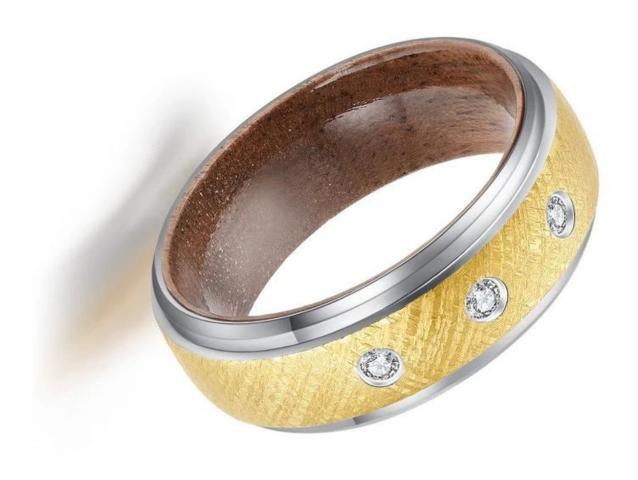

Item Number: XMR5102 Material: Tungsten Carbide

Width: 8mm

Thickness: 2.3-2.5mm

Size: Can make any size you need

Finish: Polished Shiny and Wire Brushed Shape pattern: Flat and Step Beveled Edges

Plating: Gold Plating

Inlay: Wood

Main Stone: 2 White CZ Stone Design: Customized Styles

MOQ: 10pcs/size

OEM/ODM: Warmly Welcomed

Quality: High-grade

Delivery Time: Within 2 days by stock, 20-30 working days by mass production

Occasion: Anniversary, Engagement, Gift, Party, Wedding Small/Sample Order: Accept Small order and sample order