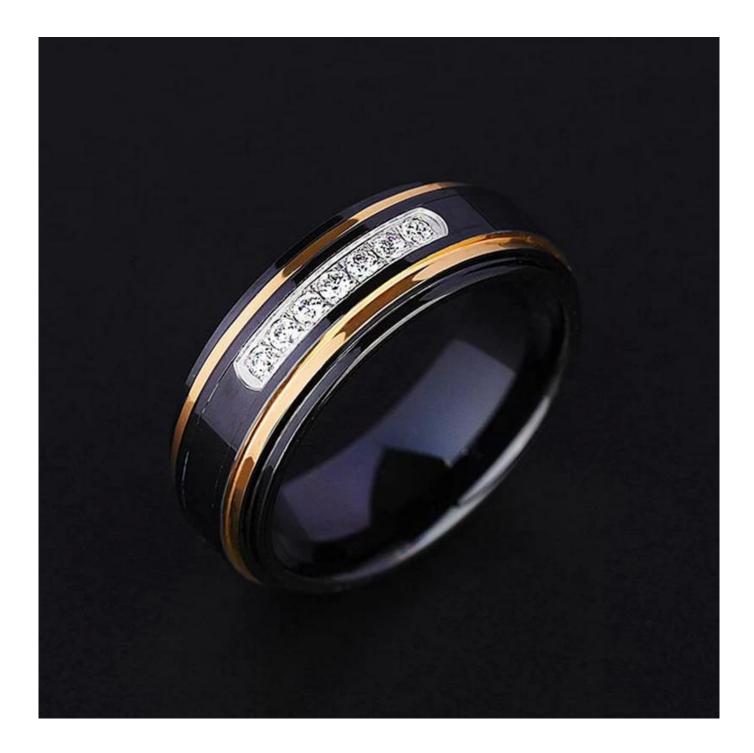

Item Number: XSR4010 Material: Tungsten Carbide

Width: 8mm

Thickness: 2.3-2.5mm

Size: Can make any size you need

Finish: High Polished

Shape pattern: Flat and Step edges Plating: Black and Gold plating

Inlay: No

Main Stone: 7 White AAA CZ stone

Design: Customized Styles

MOQ: 10pcs/size

OEM/ODM: Warmly Welcomed

Quality: High-grade

Delivery Time: Within 2 days by stock, 20-30 working days by mass production

Occasion: Anniversary, Engagement, Gift, Party, Wedding