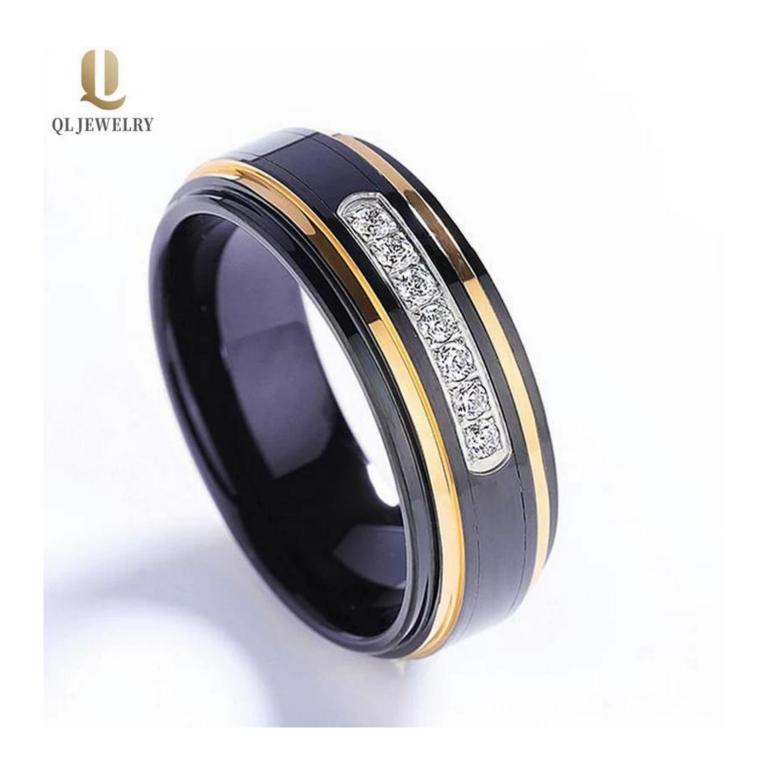

Item Number: XSR4010 Material: Tungsten Carbide

Width: 8mm

Thickness: 2.3-2.5mm

Size: Can make any size you need

Finish: High Polished

Shape pattern: Flat and Step edges Plating: Black and Gold plating

Inlay: No

Main Stone: 7 White AAA CZ stone

Design: Customized Styles

MOQ: 10pcs/size

OEM/ODM: Warmly Welcomed

Quality: High-grade

Delivery Time: Within 2 days by stock, 20-30 working days by mass production

Occasion: Anniversary, Engagement, Gift, Party, Wedding