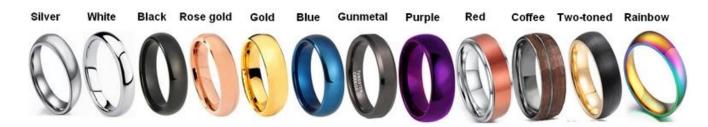

We can make different colors plating on tungsten rings, such as original silver tungsten carbide ring,

white plating tungsten carbide ring, black plating tungsten carbide ring, rose gold plating tungsten carbide ring, blue plating tungsten carbide ring, gunmetal grey tungsten carbide ring, purple plating tungsten carbide ring, red plating tungsten carbide ring, coffee plating tungsten carbide ring, rainbow plating tungsten carbide ring, two toned tungsten carbide ring etc.

### **Available Colors**

We can inlay different materials on tungsten rings, such as tungsten carbide ring with carbon fiber inlay, tungsten carbide ring with dragon steel inlay, tungsten carbide ring with resin inlay, tungsten carbide ring with meteorite inlay, tungsten carbide ring with antler inlay, tungsten carbide ring with wood, tungsten carbide ring with opal, tungsten carbide ring with shell, tungsten carbide ring with turquoise inlay, tungsten carbide ring with chip inlay, tungsten carbide ring with gear wheel inlay etc.