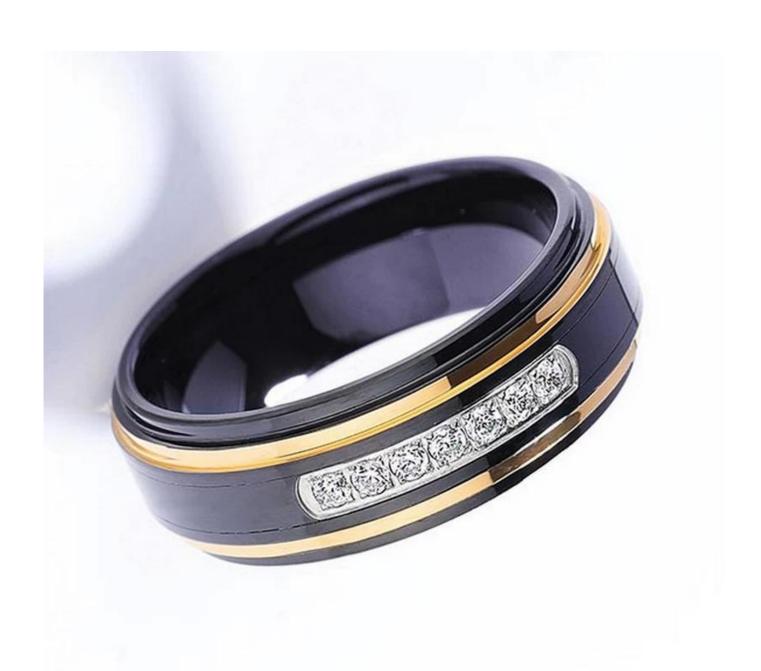

Item Number: XSR4010 Material: Tungsten Carbide

Width: 8mm

Thickness: 2.3-2.5mm

Size: Can make any size you need

Finish: High Polished

Shape pattern: Flat and Step edges Plating: Black and Gold plating

Inlay: No

Main Stone: 7 White AAA CZ stone

Design: Customized Styles

MOQ: 10pcs/size

OEM/ODM: Warmly Welcomed

Quality: High-grade

Delivery Time: Within 2 days by stock, 20-30 working days by mass production

Occasion: Anniversary, Engagement, Gift, Party, Wedding