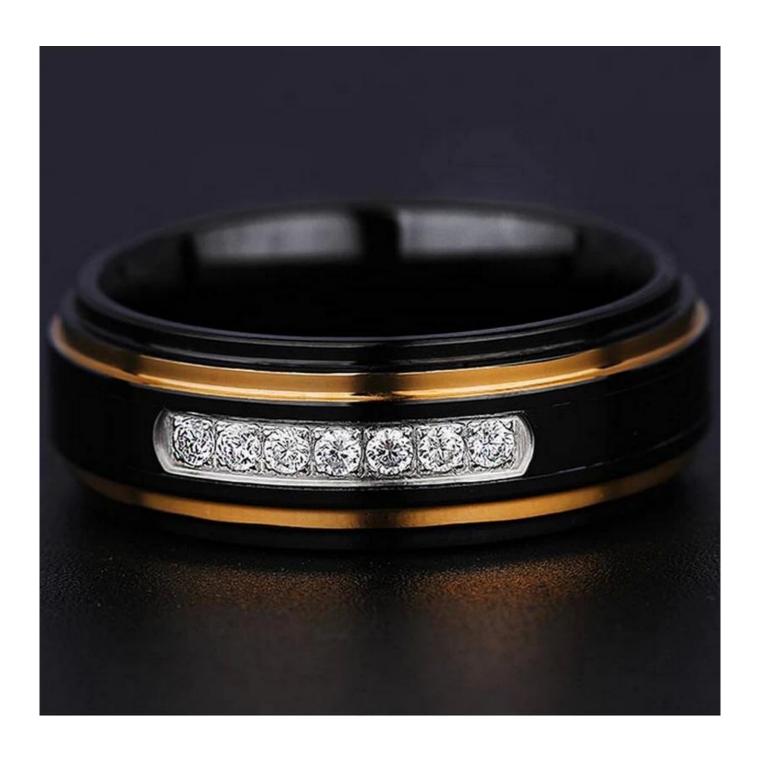

Item Number: XSR4010 Material: Tungsten Carbide

Width: 8mm

Thickness: 2.3-2.5mm

Size: Can make any size you need

Finish: High Polished

Shape pattern: Flat and Step edges Plating: Black and Gold plating

Inlay: No

Main Stone: 7 White AAA CZ stone

Design: Customized Styles

MOQ: 10pcs/size

OEM/ODM: Warmly Welcomed

Quality: High-grade

Delivery Time: Within 2 days by stock, 20-30 working days by mass production

Occasion: Anniversary, Engagement, Gift, Party, Wedding