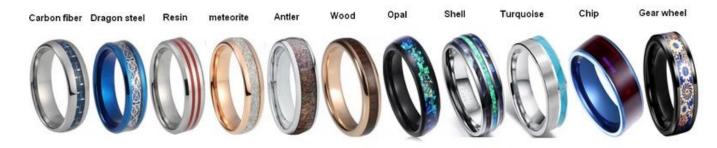

## Available Inlay Material

### **Available Colors**

We can inlay different materials on tungsten rings, such as tungsten carbide ring with carbon fiber inlay, tungsten carbide ring with dragon steel inlay, tungsten carbide ring with resin inlay, tungsten carbide ring with meteorite inlay, tungsten carbide ring with antler inlay, tungsten carbide ring with wood, tungsten carbide ring with opal, tungsten carbide ring with shell, tungsten carbide ring with turquoise inlay, tungsten carbide ring with chip inlay, tungsten carbide ring with gear wheel inlay etc.