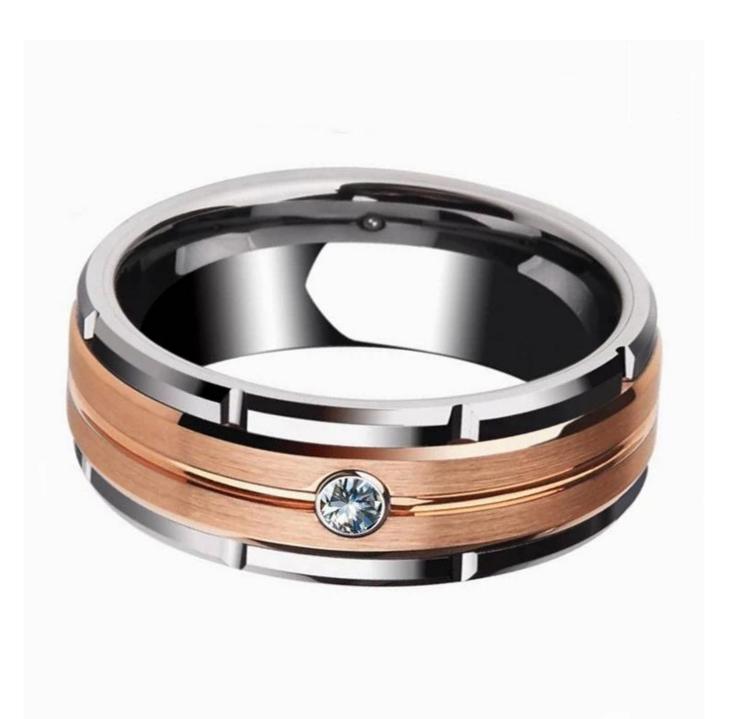

Item Number: XSR3030 Material: Tungsten Carbide

Width: 8mm

Thickness: 2.3-2.5mm

Size: Can make any size you need Finish: Satin Brushed & Grooved Shape pattern: Flat and beveled edges

Plating: Rose gold plating

Inlay: No

Main Stone: 1 White AAA CZ stone

Design: Customized Styles

MOQ: 10pcs/size

OEM/ODM: Warmly Welcomed

Quality: High-grade

Delivery Time: Within 2 days by stock, 20-30 working days by mass production