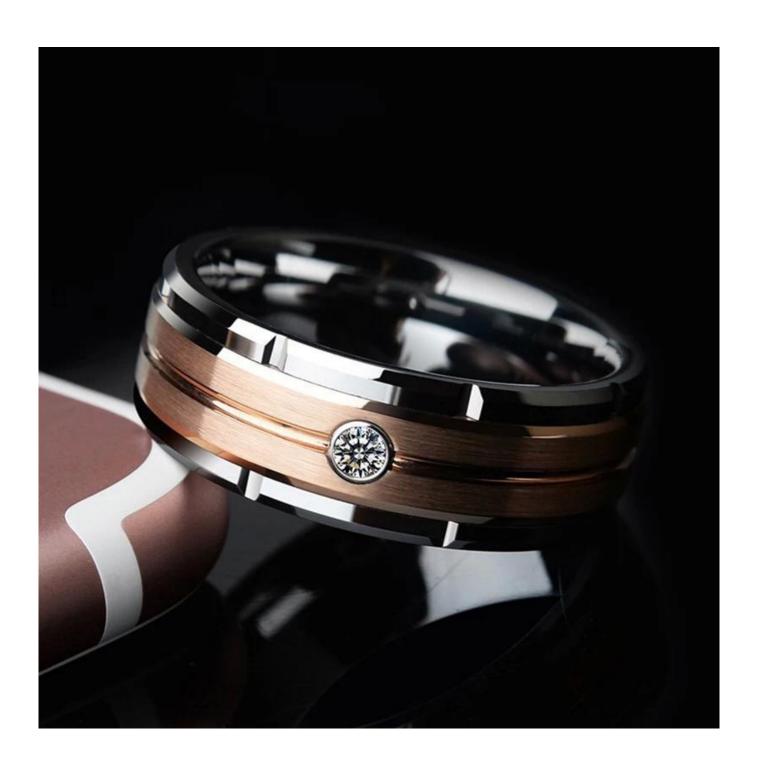

Item Number: XSR3030 Material: Tungsten Carbide

Width: 8mm

Thickness: 2.3-2.5mm

Size: Can make any size you need Finish: Satin Brushed & Grooved Shape pattern: Flat and beveled edges

Plating: Rose gold plating

Inlay: No

Main Stone: 1 White AAA CZ stone

Design: Customized Styles

MOQ: 10pcs/size

OEM/ODM: Warmly Welcomed

Quality: High-grade

Delivery Time: Within 2 days by stock, 20-30 working days by mass production