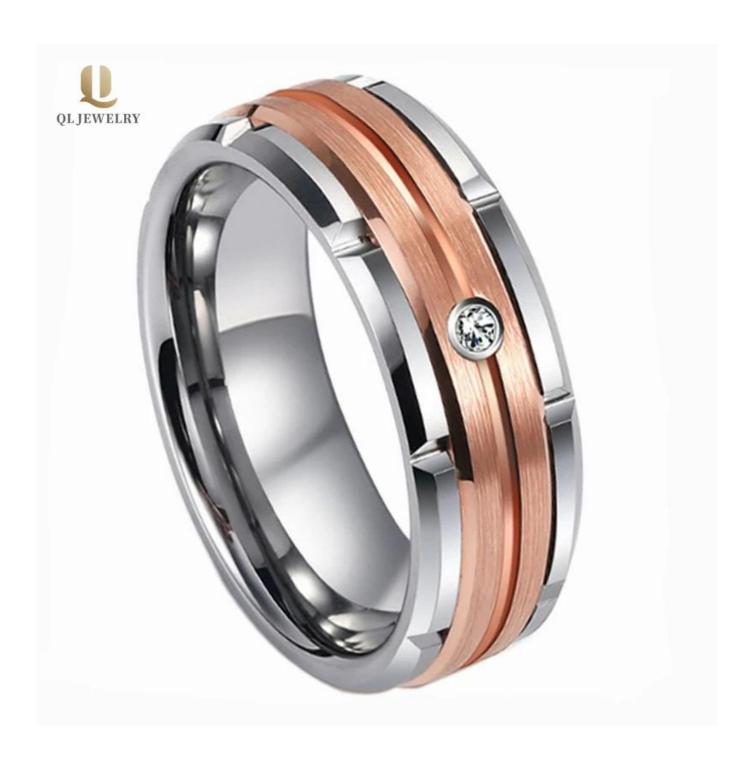

Item Number: XSR3030 Material: Tungsten Carbide

Width: 8mm

Thickness: 2.3-2.5mm

Size: Can make any size you need Finish: Satin Brushed & Grooved Shape pattern: Flat and beveled edges

Plating: Rose gold plating

Inlay: No

Main Stone: 1 White AAA CZ stone

Design: Customized Styles

MOQ: 10pcs/size

OEM/ODM: Warmly Welcomed

Quality: High-grade

Delivery Time: Within 2 days by stock, 20-30 working days by mass production