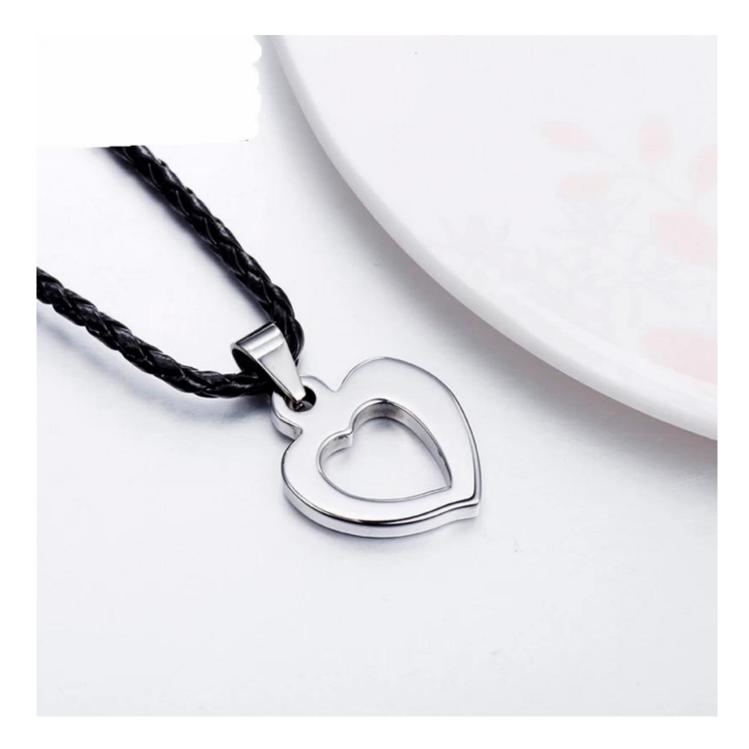

Item Number: TUP012 Material: Tungsten Carbide Finish: High Polished and Faceted Shape pattern: Heart Shaped tungsten dog tag Size: 33.5\*20\*3.3mm Plating: No Inlay: No Main Stone: No Design: Customized Styles MOQ: 100pcs/size OEM/ODM: Warmly Welcomed Quality: High-grade Product type: **Heart Shaped Tungsten pendant for Men** Product name: Tungsten Pendant Gender: Men Logo: Free Customer's Logo Engraved Delivery Time: 15 days Occasion: Anniversary, Engagement, Gift, Party, Wedding Small/Sample Order: Accept Small order and sample order

Tungsten carbide can be made into tungsten pendants to enjoy a unique style.

Because tungsten is one of the heaviest metals in the world, it is rarely made into long necklaces. However, tungsten is the best choice for tungsten pendants. Tungsten pendants are so modern and unique. Classic, clean and durable is what people say about this tungsten carbide pendant. It features smooth clean edges, a mirror finish. The hardness is close to natural diamonds and shiny like mirror, never wear out, never fade, never scratch, and it has the advantage of being able to withstand mechanical shocks. Tungsten pendants have so many advantages that make it favored by many young people.