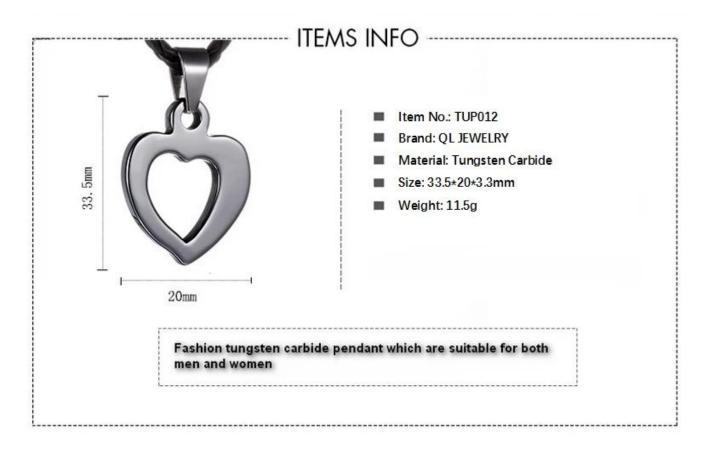

Item Number: TUP012 Material: Tungsten Carbide Finish: High Polished and Faceted Shape pattern: Heart Shaped tungsten dog tag Size: 33.5\*20\*3.3mm Plating: No Inlay: No Main Stone: No Design: Customized Styles MOQ: 100pcs/size OEM/ODM: Warmly Welcomed Quality: High-grade Product type: **Heart Shaped Tungsten pendant for Men** Product name: Tungsten Pendant Gender: Men Logo: Free Customer's Logo Engraved Delivery Time: 15 days Occasion: Anniversary, Engagement, Gift, Party, Wedding Small/Sample Order: Accept Small order and sample order