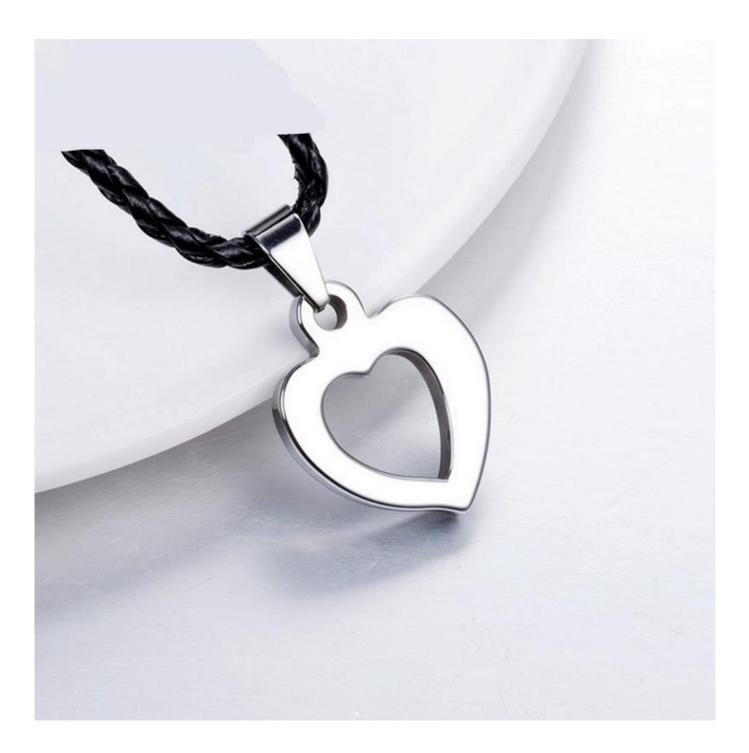

Item Number: TUP012 Material: Tungsten Carbide Finish: High Polished and Faceted Shape pattern: Heart Shaped tungsten dog tag Size: 33.5\*20\*3.3mm Plating: No Inlay: No Main Stone: No Design: Customized Styles MOQ: 100pcs/size OEM/ODM: Warmly Welcomed Quality: High-grade Product type: **Heart Shaped Tungsten pendant for Men** Product name: Tungsten Pendant Gender: Men Logo: Free Customer's Logo Engraved Delivery Time: 15 days Occasion: Anniversary, Engagement, Gift, Party, Wedding Small/Sample Order: Accept Small order and sample order

Tungsten carbide can be made into tungsten pendants to enjoy a unique style.

Because tungsten is one of the heaviest metals in the world, it is rarely made into long necklaces. However, tungsten is the best choice for tungsten pendants. Tungsten pendants are so modern and unique. Classic, clean and durable is what people say about this tungsten carbide pendant. It features smooth clean edges, a mirror finish. The hardness is close to natural diamonds and shiny like mirror, never wear out, never fade, never scratch, and it has the advantage of being able to withstand mechanical shocks. Tungsten pendants have so many advantages that make it favored by many young people.