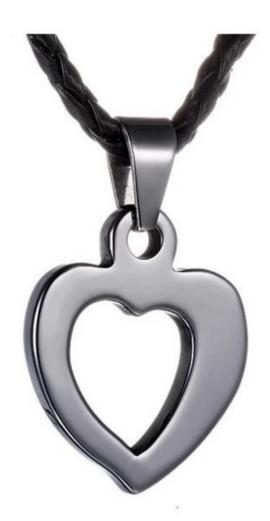

Item Number: TUP012 Material: Tungsten Carbide Finish: High Polished and Faceted Shape pattern: Heart Shaped tungsten dog tag Size: 33.5\*20\*3.3mm Plating: No Inlay: No Main Stone: No Design: Customized Styles MOQ: 100pcs/size OEM/ODM: Warmly Welcomed Quality: High-grade Product type: **Heart Shaped Tungsten pendant for Men** Product name: Tungsten Pendant Gender: Men Logo: Free Customer's Logo Engraved Delivery Time: 15 days Occasion: Anniversary, Engagement, Gift, Party, Wedding Small/Sample Order: Accept Small order and sample order

Tungsten carbide can be made into tungsten pendants to enjoy a unique style.

Because tungsten is one of the heaviest metals in the world, it is rarely made into long necklaces. However, tungsten is the best choice for tungsten pendants. Tungsten pendants are so modern and unique. Classic, clean and durable is what people say about this tungsten carbide pendant. It features smooth clean edges, a mirror finish. The hardness is close to natural diamonds and shiny like mirror, never wear out, never fade, never scratch, and it has the advantage of being able to withstand mechanical shocks. Tungsten pendants have so many advantages that make it favored by many young people.