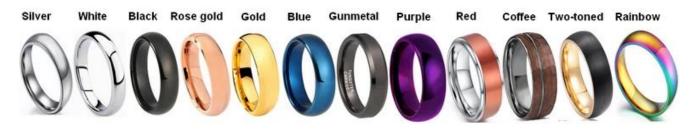

We can make different colors plating on tungsten rings, such as original silver tungsten carbide ring, white plating tungsten carbide ring, black plating tungsten carbide ring, rose gold plating tungsten carbide ring, blue plating tungsten carbide ring, gunmetal grey tungsten carbide ring, purple plating tungsten carbide ring, red plating tungsten carbide ring, coffee plating tungsten carbide ring, rainbow plating tungsten carbide ring, two toned tungsten carbide ring etc.

## **Available Colors**

We can inlay different materials on tungsten rings, such as tungsten carbide ring with carbon fiber inlay, tungsten carbide ring with dragon steel inlay, tungsten carbide ring with resin inlay, tungsten carbide ring with meteorite inlay, tungsten carbide ring with antler inlay, tungsten carbide ring with wood, tungsten carbide ring with opal, tungsten carbide ring with shell, tungsten carbide ring with turquoise inlay, tungsten carbide ring with chip inlay, tungsten carbide ring with gear wheel inlay etc.