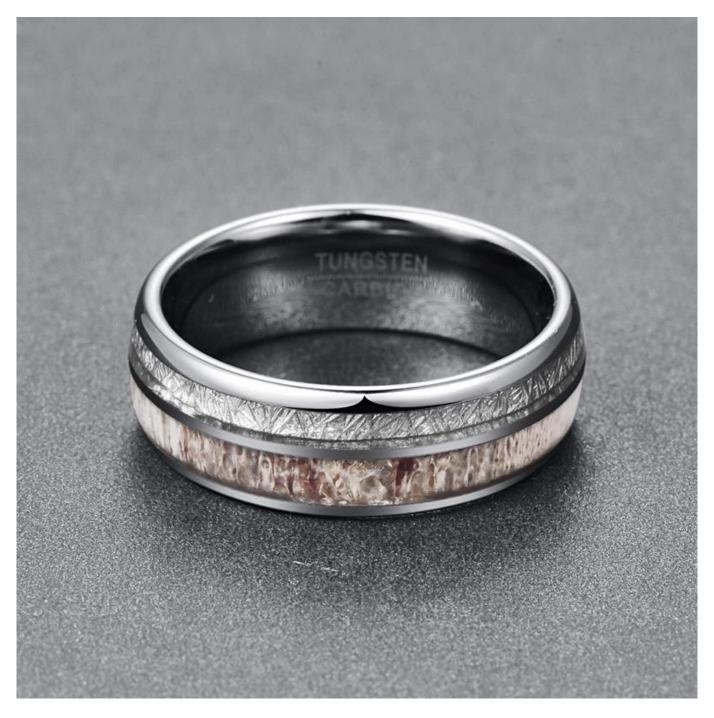

Item Number: XQR1500 Material: Tungsten Carbide Width: 8mm Thickness: 2.3-2.5mm Size: Can make any size you need Finish: High Plished Shape\pattern: Domed Plating: No Inlay: Antler and Meteorite Main Stone: No Design: Customized Styles MOQ: 5pcs/size OEM/ODM: Warmly Welcomed Quality: High-grade Delivery Time: Within 2 days by stock, 20-30 working days by mass production Occasion: Anniversary, Engagement, Gift, Party, Wedding Small/Sample Order: Accept Small order and sample order

XQR1500 is a 8mm high polished domed tungsten carbide ring with antler and meteorite inlay.