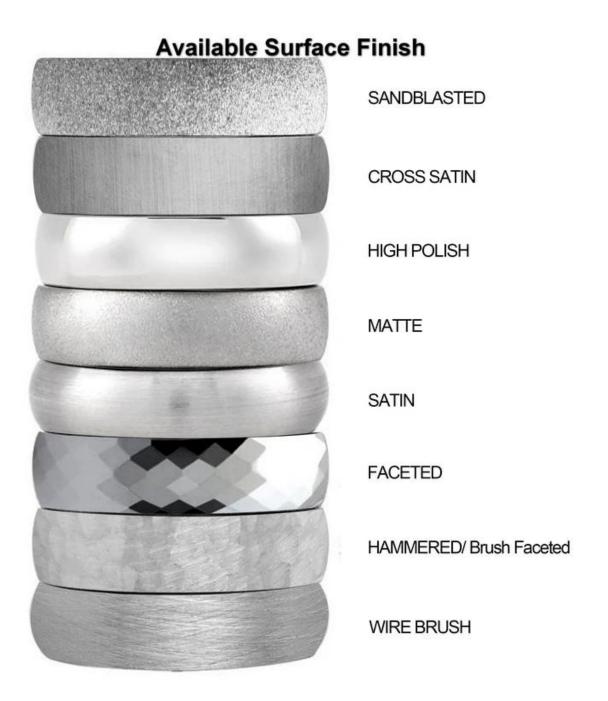

We can make different finishes on tungsten rings, such as sandblasted tungsten carbide ring, cross satin brush tungsten carbide ring, high polished tungsten carbide ring, matte finish tungsten carbide ring, satin brush tungsten carbide ring, faceted tungsten carbide ring, hammered tungsten carbide ring, wire brushed tungsten carbide ring etc.