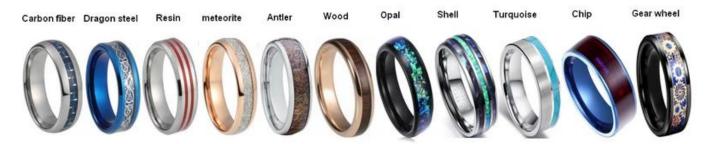

## **Available Colors**

We can inlay different materials on tungsten rings, such as tungsten carbide ring with carbon fiber inlay, tungsten carbide ring with dragon steel inlay, tungsten carbide ring with resin inlay, tungsten carbide ring with meteorite inlay, tungsten carbide ring with antler inlay, tungsten carbide ring with wood, tungsten carbide ring with opal, tungsten carbide ring with shell, tungsten carbide ring with turquoise inlay, tungsten carbide ring with chip inlay, tungsten carbide ring with gear wheel inlay etc.

### Available Inlay Material