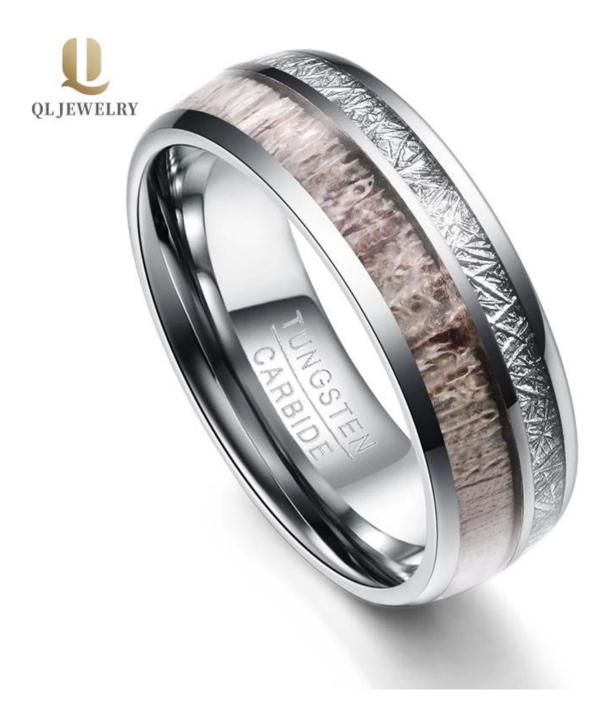

Item Number: XQR1500 Material: Tungsten Carbide Width: 8mm Thickness: 2.3-2.5mm Size: Can make any size you need Finish: High Plished Shape\pattern: Domed Plating: No Inlay: Antler and Meteorite Main Stone: No Design: Customized Styles MOQ: 5pcs/size OEM/ODM: Warmly Welcomed Quality: High-grade Delivery Time: Within 2 days by stock, 20-30 working days by mass production Occasion: Anniversary, Engagement, Gift, Party, Wedding Small/Sample Order: Accept Small order and sample order

XQR1500 is a 8mm high polished domed tungsten carbide ring with antler and meteorite inlay.