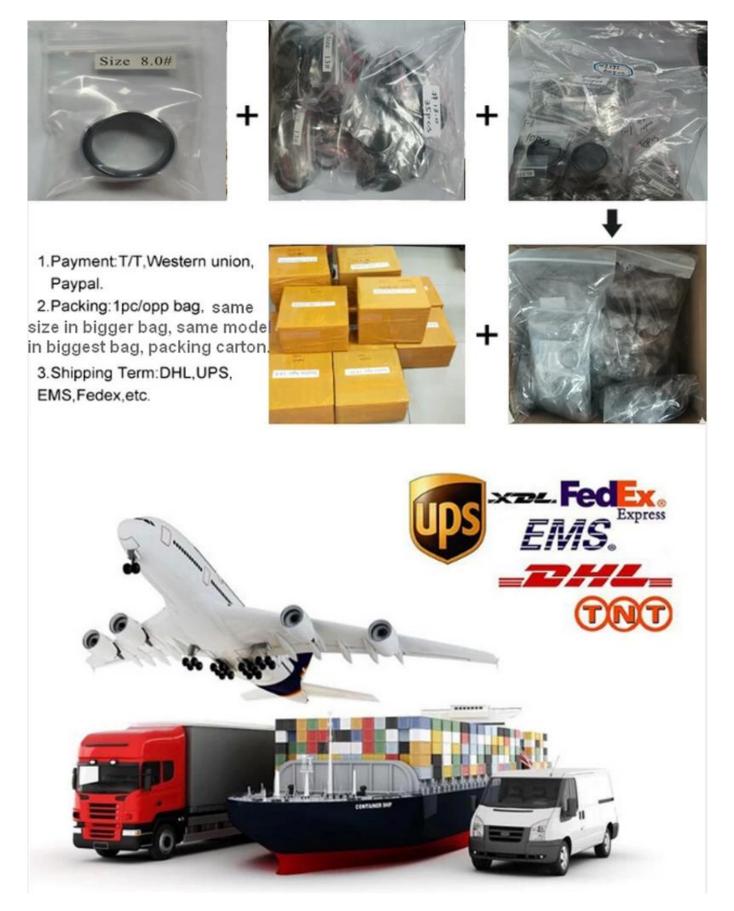

#### **Packaging & Delivery**

Selling Units: Single item Single gross weight: 0.200 kg Picture Example: