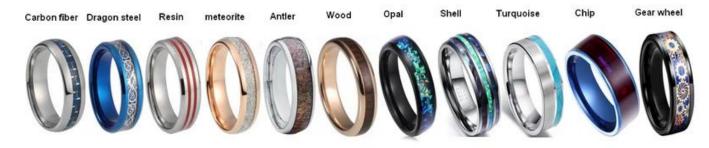

## Available Colors

We can inlay different materials on tungsten rings, such as tungsten carbide ring with carbon fiber inlay, tungsten carbide ring with dragon steel inlay, tungsten carbide ring with resin inlay, tungsten carbide ring with meteorite inlay, tungsten carbide ring with antler inlay, tungsten carbide ring with wood, tungsten carbide ring with opal, tungsten carbide ring with shell, tungsten carbide ring with turquoise inlay, tungsten carbide ring with chip inlay, tungsten carbide ring with gear wheel inlay etc.

# Available Inlay Material