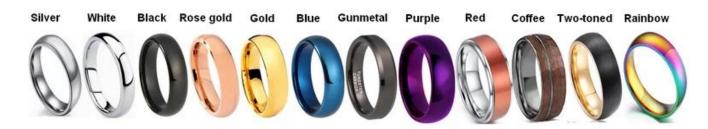

We can make different colors plating on tungsten rings, such as original silver tungsten carbide ring,

white plating tungsten carbide ring, black plating tungsten carbide ring, rose gold plating tungsten carbide ring, blue plating tungsten carbide ring, gunmetal grey tungsten carbide ring, purple plating tungsten carbide ring, red plating tungsten carbide ring, coffee plating tungsten carbide ring, rainbow plating tungsten carbide ring, two toned tungsten carbide ring etc.

## Available Colors

We can inlay different materials on tungsten rings, such as tungsten carbide ring with carbon fiber inlay, tungsten carbide ring with dragon steel inlay, tungsten carbide ring with resin inlay, tungsten carbide ring with meteorite inlay, tungsten carbide ring with antler inlay, tungsten carbide ring with wood, tungsten carbide ring with opal, tungsten carbide ring with shell, tungsten carbide ring with turquoise inlay, tungsten carbide ring with chip inlay, tungsten carbide ring with gear wheel inlay etc.