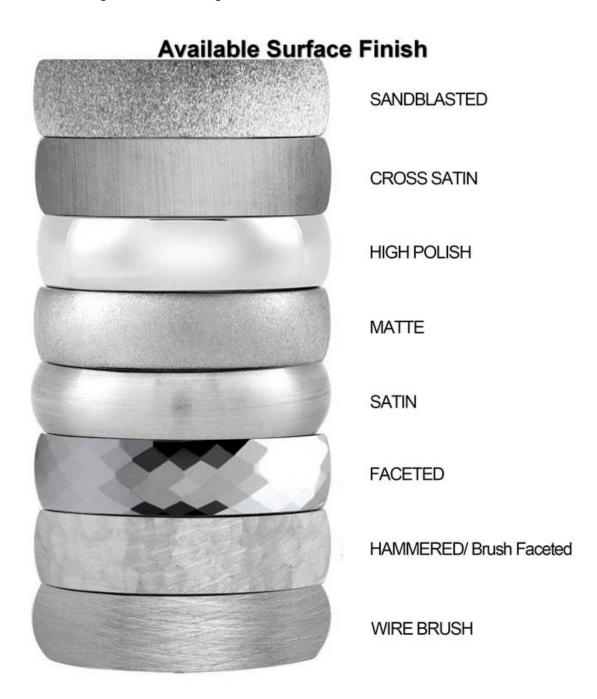

We can make different finishes on tungsten rings, such as sandblasted tungsten carbide ring, cross satin brush tungsten carbide ring, high polished tungsten carbide ring, matte finish tungsten carbide ring, satin brush tungsten carbide ring, faceted tungsten carbide ring, hammered tungsten carbide ring, wire brushed tungsten carbide ring etc.