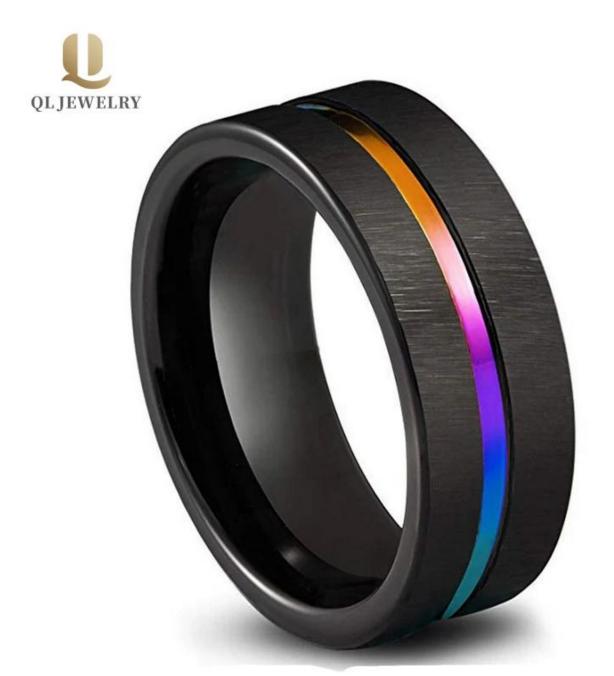

Item Number: SSR3032 Material: Tungsten Carbide

Width: 8mm

Thickness: 2.3-2.5mm

Size: Can make any size you need

Finish: Satin Brushed Shape pattern:Flat

Plating: Black and Rainbow

Inlay: No

Main Stone: No

We can make different colors plating on tungsten rings, such as original silver tungsten carbide ring,

white plating tungsten carbide ring, black plating tungsten carbide ring, rose gold plating tungsten carbide ring, blue plating tungsten carbide ring, gunmetal grey tungsten carbide ring, purple plating tungsten carbide ring, red plating tungsten carbide ring, coffee plating tungsten carbide ring, rainbow plating tungsten carbide ring, two toned tungsten carbide ring etc.