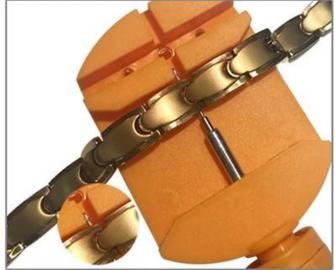

On the outside of each tungsten link, we usually set a CZ stone, or inlay carbon fiber, dragon steel, shell, opal, wood etc. To make bracelets look unique and beautiful.

The length of the bracelet can be adjusted, as shown in the figure below, it can be easily unloaded and adjusted with a needle or adjuster.

1. How to install the bracelet?

Put the steel needle back into the card slot hole of the bracelet, adjust the pin to align with the card slot, rotate the handle and push it in.

2.How to install the bracelet?

Put the steel needle back into the card slot hole of the bracelet, adjust the pin to align with the card slot, rotate the handle and push it in.

## Precautions:

Align the needle with the side without bars to remove the bracelet.

Align the needle with the side without bars to install the bracelet.