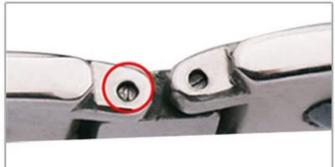

1. How to install the bracelet?

Put the steel needle back into the card slot hole of the bracelet, adjust the pin to align with the card slot, rotate the handle and push it in.

2.How to install the bracelet?

Put the steel needle back into the card slot hole of the bracelet, adjust the pin to align with the card slot, rotate the handle and push it in.

## Precautions:

Align the needle with the side without bars to remove the bracelet.

Align the needle with the side without bars to install the bracelet.