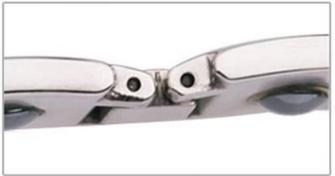

1. How to install the bracelet?

Put the steel needle back into the card slot hole of the bracelet, adjust the pin to align with the card slot, rotate the handle and push it in.

2.How to install the bracelet?

Put the steel needle back into the card slot hole of the bracelet, adjust the pin to align with the card slot, rotate the handle and push it in.

## Precautions:

Align the needle with the side without bars to remove the bracelet.

Align the needle with the side without bars to install the bracelet.