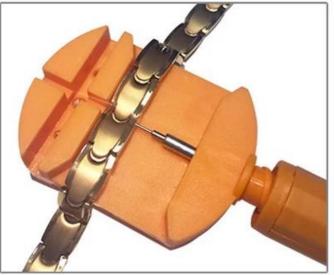

1. How to install the bracelet?

Put the steel needle back into the card slot hole of the bracelet, adjust the pin to align with the card slot, rotate the handle and push it in.

2.How to install the bracelet?

Put the steel needle back into the card slot hole of the bracelet, adjust the pin to align with the card slot, rotate the handle and push it in.

## Precautions:

Align the needle with the side without bars to remove the bracelet.

Align the needle with the side without bars to install the bracelet.