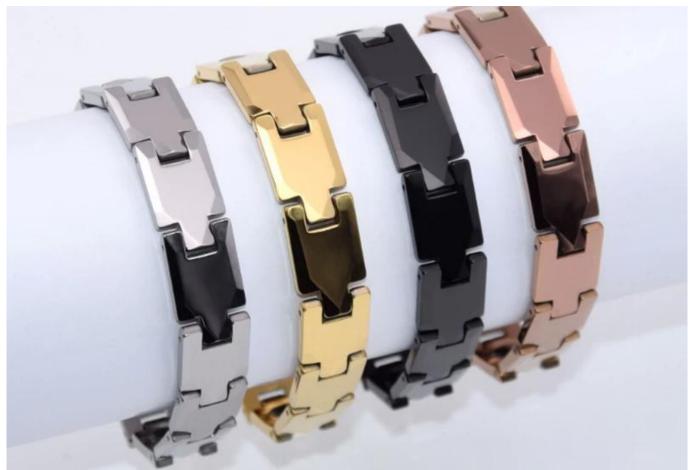

The natural shade of tungsten is gunmetal grey, but there are many other colors of tungsten bracelets available. Black tungsten bracelets, gold tungsten bracelets, rose gold tungsten bracelets are the most popular colors.