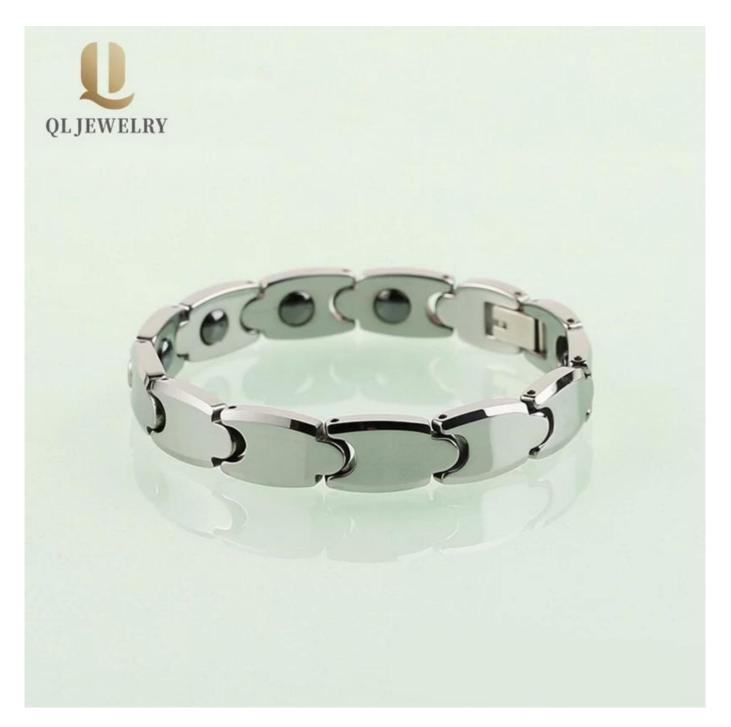

Item No.:TUB0004 Material: tungsten carbide Finish: polished shiny Plating: no plating Inlay: magnets Width: 10mm Length: 10mm Customized MOQ: 50pcs Packing: OPP bag OEM/ODM: Warmly Welcomed Quality: High-grade Product type: Men's Tungsten Link Bracelet Product name: **Tungsten Bracelet** Gender: Men, Women Logo: Free Customer's Logo Engraved Delivery Time: 10 days Occasion: Anniversary, Engagement, Gift, Party, Wedding Small/Sample Order: Accept Small order and sample order

Width: 10mm Length: 210mm

TUB0004 is a simple **mens tungsten carbide bracelet** but very popular among customers, the monthly sales volume is about 50,000pcs and we prepared enough material so that the delivery time is very fast.

Tungsten Bracelets is simple and generous, it presents a high gloss finish and stands the test of time. The strength and durability of tungsten makes tungsten bracelets nearly indestructible. Beauty and function rolled into one. Tungsten bracelets are a great accessory for any occasion.Live strong with tungsten bracelets. Incredibly tough and scratch proof, tungsten bracelets show the world that you live life on your own terms, tungsten carbide bracelet is the best choice for tungsten wirst chain, men's tungsten bracelet!