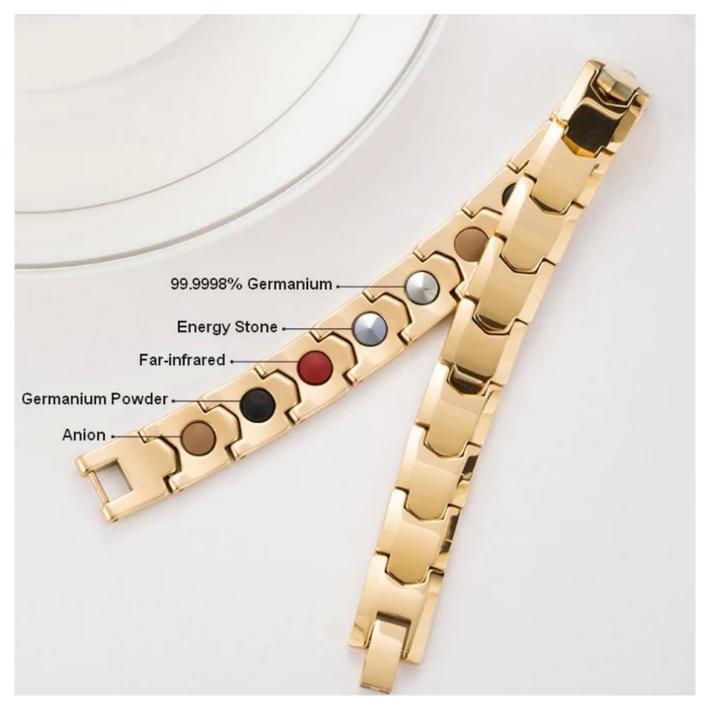

Tungsten bracelet can be matched with different elements. We usually put high power Magnet Stone, Germanium, Energy Stone, Anion, Far infrared, Germanium Powder in each link of bracelets, that makes our tungsten bracelets good for health as well as beauty. To Know More Please Click: Tungsten Carbide Bracelet with Energy Stone