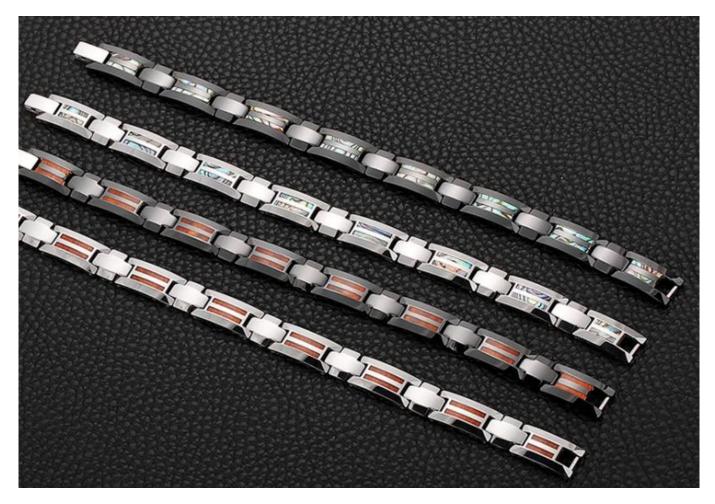

The natural shade of tungsten is gunmetal grey, but there are many other colors of tungsten bracelets available. Black tungsten bracelets, gold tungsten bracelets, rose gold tungsten bracelets are the most popular colors.

On the outside of each tungsten link, we usually set a CZ stone, or inlay carbon fiber, dragon steel, shell, opal, wood etc. To make bracelets look unique and beautiful.

The length of the bracelet can be adjusted, as shown in the figure below, it can be easily unloaded and adjusted with a needle or adjuster.