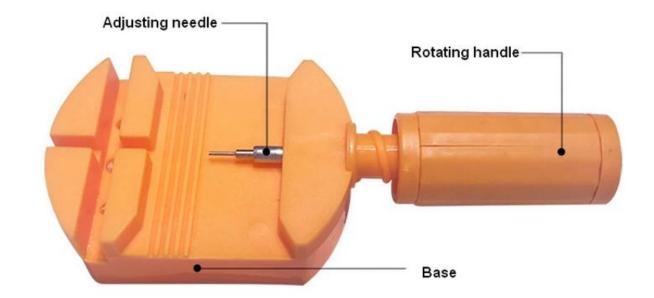

On the outside of each tungsten link, we usually set a CZ stone, or inlay carbon fiber, dragon steel, shell, opal, wood etc. To make bracelets look unique and beautiful.

The length of the bracelet can be adjusted, as shown in the figure below, it can be easily unloaded and adjusted with a needle or adjuster.

1. How to install the bracelet?

Put the steel needle back into the card slot hole of the bracelet, adjust the pin to align with the card slot, rotate the handle and push it in.

2.How to install the bracelet?

Put the steel needle back into the card slot hole of the bracelet, adjust the pin to align with the card slot, rotate the handle and push it in.