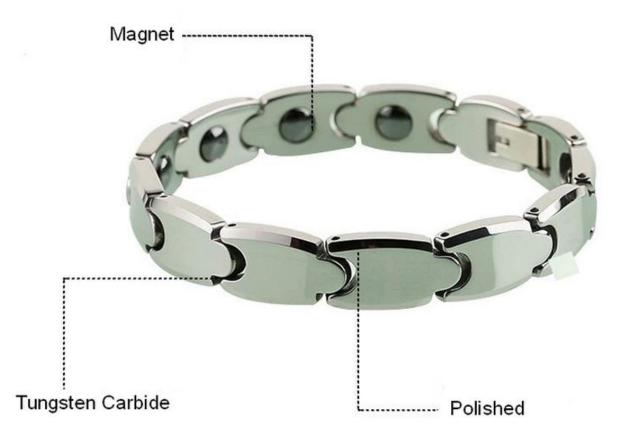

Tungsten bracelet can be matched with different elements. We usually put high power Magnet Stone, Germanium, Energy Stone, Anion, Far infrared, Germanium Powder in each link of bracelets, that makes our tungsten bracelets good for health as well as beauty. To Know More Please Click: Tungsten Carbide Bracelet with Energy Stone

On the outside of each tungsten link, we usually set a CZ stone, or inlay carbon fiber, dragon steel, shell, opal, wood etc. To make bracelets look unique and beautiful.

The length of the bracelet can be adjusted, as shown in the figure below, it can be easily unloaded and adjusted with a needle or adjuster.