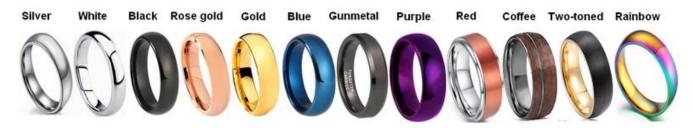

ring, wire brushed tungsten carbide ring etc.

We can make different colors plating on tungsten rings, such as original silver tungsten carbide ring, white plating tungsten carbide ring, black plating tungsten carbide ring, rose gold plating tungsten carbide ring, blue plating tungsten carbide ring, gunmetal grey tungsten carbide ring, purple plating tungsten carbide ring, red plating tungsten carbide ring, coffee plating tungsten carbide ring, rainbow plating tungsten carbide ring, two toned tungsten carbide ring etc.

## **Available Colors**

We can inlay different materials on tungsten rings, such as <u>tungsten carbide ring with</u> <u>carbon fiber inlay</u>, tungsten carbide ring with dragon steel inlay, tungsten carbide ring with resin inlay, tungsten carbide ring with meteorite inlay, tungsten carbide ring with antler inlay, tungsten carbide ring with wood, tungsten carbide ring with opal, tungsten carbide ring with shell, tungsten carbide ring with turquoise inlay, tungsten carbide ring with chip inlay, tungsten carbide ring with gear wheel inlay etc.