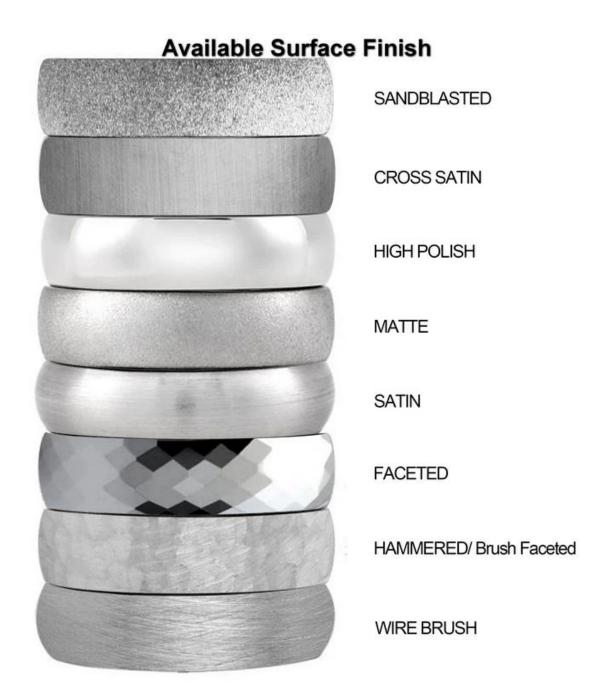

We can make different finishes on tungsten rings, such as sandblasted tungsten carbide ring, cross satin brush tungsten carbide ring, high polished tungsten carbide ring, matte finish tungsten carbide ring, satin brush tungsten carbide ring, faceted tungsten carbide ring, hammered tungsten carbide