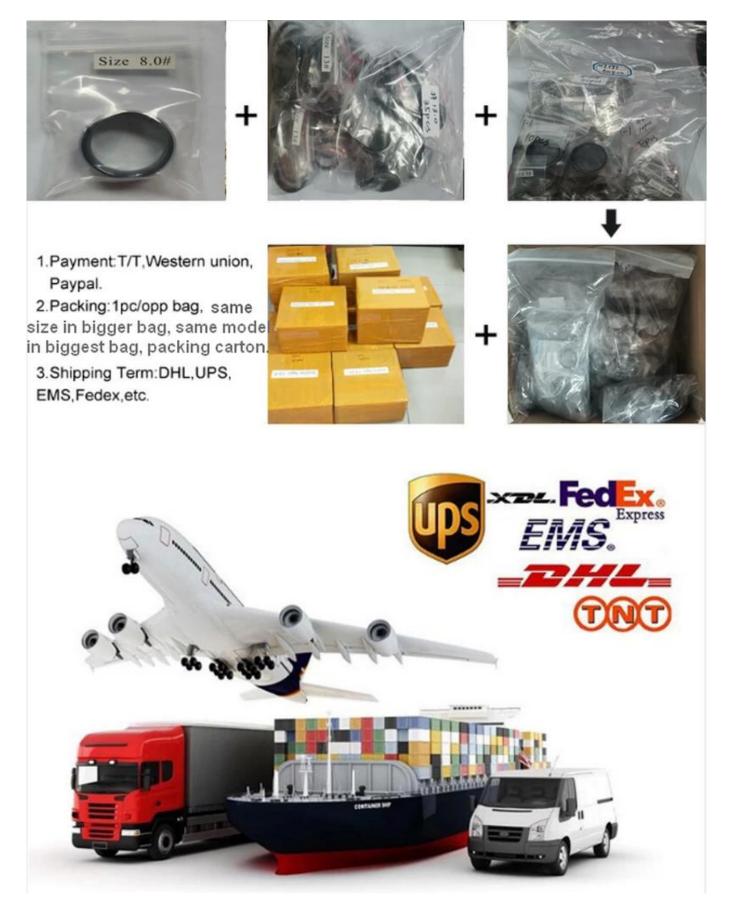

#### Packaging & Delivery

Selling Units: Single item Single gross weight: 0.200 kg Picture Example: