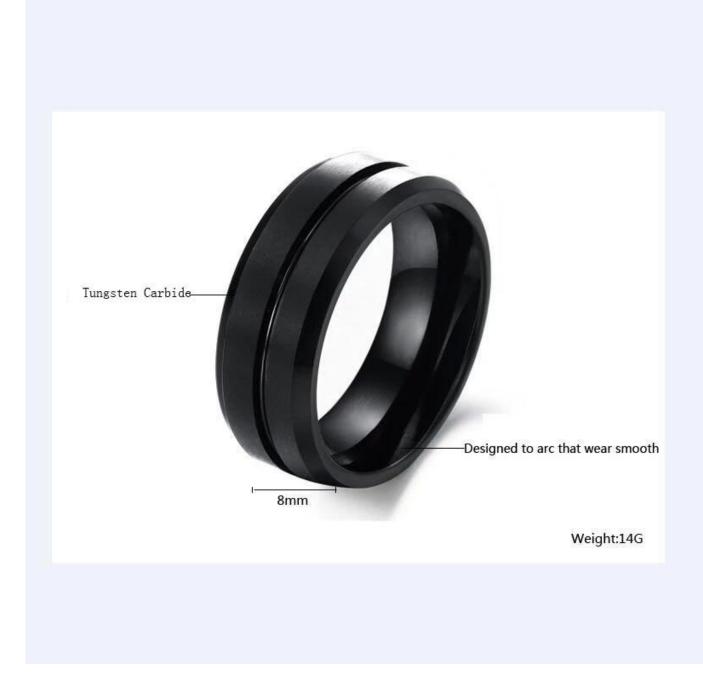

tem Number: SSR0008 Material: Tungsten Carbide Width: 8mm Thickness: 2.3-2.5mm Size: Can make any size you need Finish: Flat and brushed with bevel edges,groove center Shapepattern: Flat and groove center Plating: Black Plating Inlay: No Main Stone: No Design: Customized Styles MOQ: 5pcs/size OEM/ODM: Warmly Welcomed Quality: High-grade Delivery Time: Within 2 days by stock, 20-30 working days by mass production Occasion: Anniversary, Engagement, Gift, Party, Wedding Small/Sample Order: Accept Small order and sample order