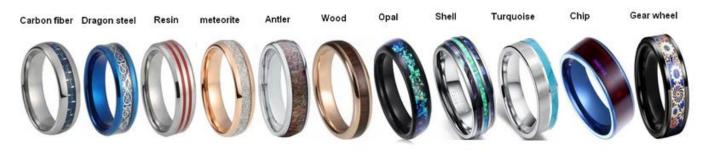

## **Available Colors**

We can inlay different materials on tungsten rings, such as <u>tungsten carbide ring with</u> <u>carbon fiber inlay</u>, tungsten carbide ring with dragon steel inlay, tungsten carbide ring with resin inlay, tungsten carbide ring with meteorite inlay, tungsten carbide ring with antler inlay, tungsten carbide ring with wood, tungsten carbide ring with opal, tungsten carbide ring with shell, tungsten carbide ring with turquoise inlay, tungsten carbide ring with chip inlay, tungsten carbide ring with gear wheel inlay etc.

### Available Inlay Material