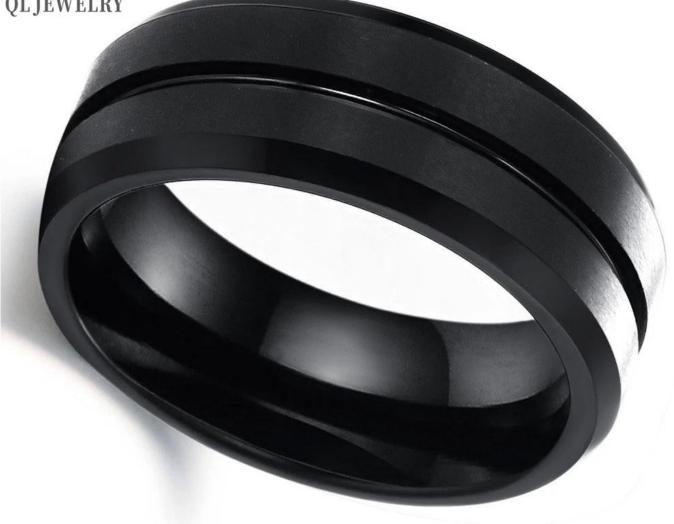

tem Number: SSR0008 Material: Tungsten Carbide Width: 8mm Thickness: 2.3-2.5mm Size: Can make any size you need Finish: Flat and brushed with bevel edges,groove center Shapepattern: Flat and groove center Plating: Black Plating Inlay: No Main Stone: No Design: Customized Styles MOQ: 5pcs/size OEM/ODM: Warmly Welcomed Quality: High-grade Delivery Time: Within 2 days by stock, 20-30 working days by mass production Occasion: Anniversary, Engagement, Gift, Party, Wedding Small/Sample Order: Accept Small order and sample order