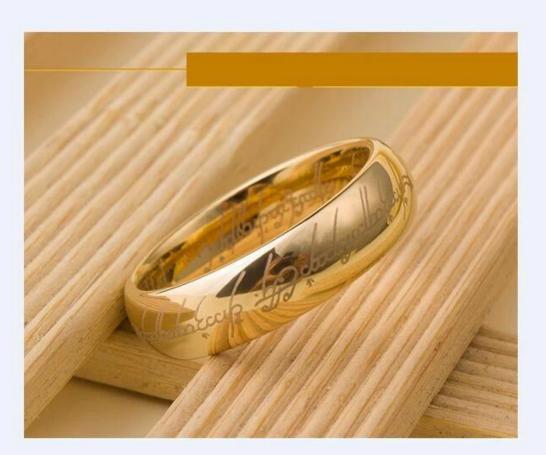

Item Number: SSR0008 Material: Tungsten Carbide Width: 8mm Thickness: 2.3-2.5mm Size: Can make any size you need Finish: domed and high polished, gold plated, custom engraved Shapepattern: Domed Plating: Gold Plating Inlay: No Main Stone: No Design: Customized Styles MOQ: 5pcs/size OEM/ODM: Warmly Welcomed Quality: High-grade Delivery Time: Within 2 days by stock, 20-30 working days by mass production Occasion: Anniversary, Engagement, Gift, Party, Wedding Small/Sample Order: Accept Small order and sample order