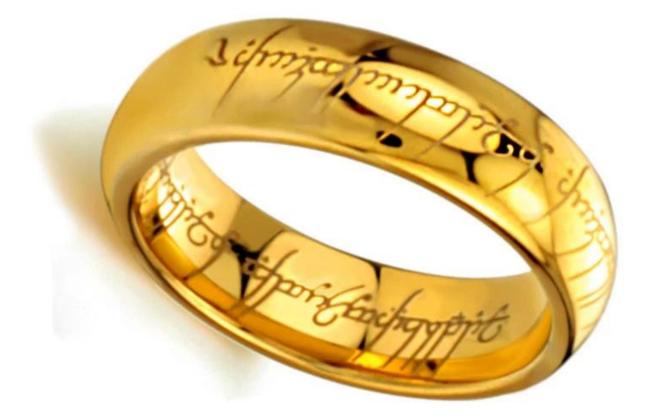

Item Number: SSR0008 Material: Tungsten Carbide Width: 8mm Thickness: 2.3-2.5mm Size: Can make any size you need Finish: domed and high polished, gold plated, custom engraved Shapepattern: Domed Plating: Gold Plating Inlay: No Main Stone: No Design: Customized Styles MOQ: 5pcs/size OEM/ODM: Warmly Welcomed Quality: High-grade Delivery Time: Within 2 days by stock, 20-30 working days by mass production Occasion: Anniversary, Engagement, Gift, Party, Wedding Small/Sample Order: Accept Small order and sample order