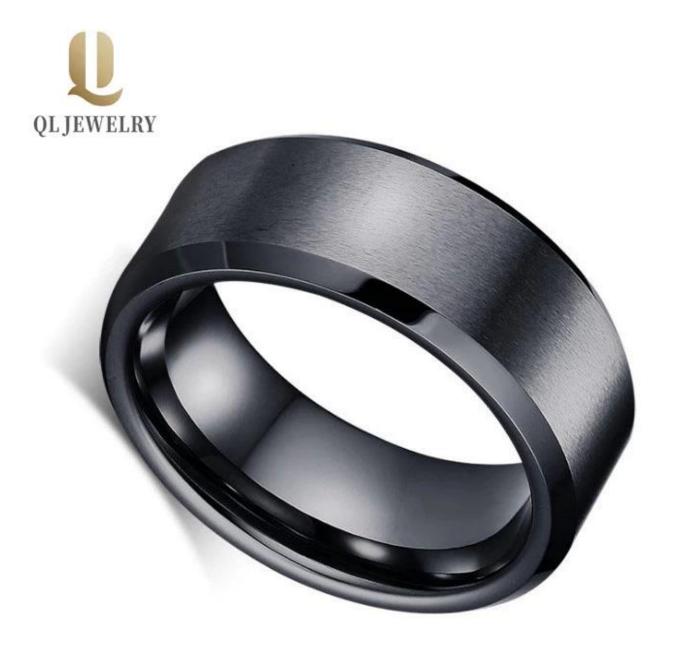

Item Number: SSR0008 Material: Tungsten Carbide

Width: 8mm

Thickness: 2.3-2.5mm

Size: Can make any size you need

Finish: Flat and brushed with bevel edges

Shapepattern: Flat Plating: Black Plating

Inlay: No

# We are an <u>OEM mens tungsten ring</u> factory. All details can modify according to customer's request.

The width of tungsten ring can be made from 2mm to 16mm, and thickness also can be customized according to customer requirements.