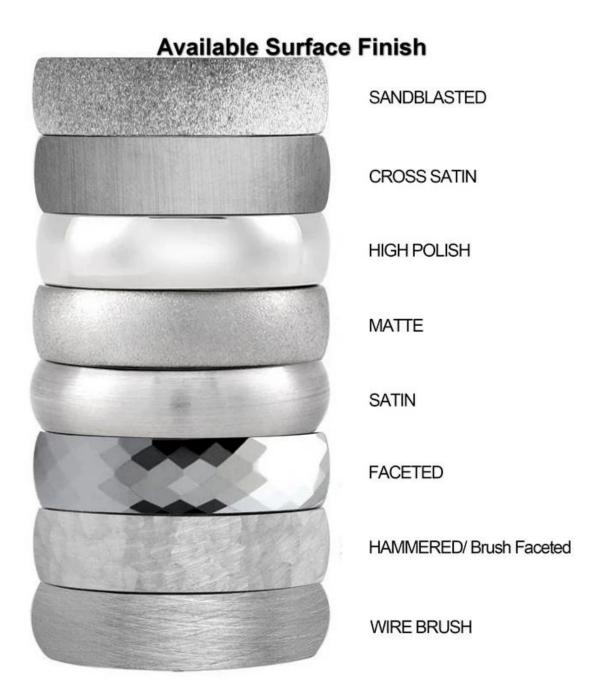

We can make different finishes on tungsten rings, such as sandblasted tungsten carbide ring, cross satin brush tungsten carbide ring, high polished tungsten carbide ring, matte finish tungsten carbide ring, satin brush tungsten carbide ring, faceted tungsten carbide ring, hammered tungsten carbide