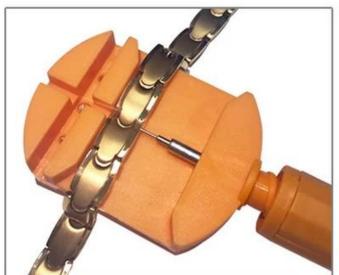

| The length of the bracelet can be adjusted, and adjusted with a needle or adjuster. | as shown in the figure | below, it can be easily un | loaded |
|-------------------------------------------------------------------------------------|------------------------|----------------------------|--------|
|                                                                                     |                        |                            |        |
|                                                                                     |                        |                            |        |
|                                                                                     |                        |                            |        |
|                                                                                     |                        |                            |        |
|                                                                                     |                        |                            |        |
|                                                                                     |                        |                            |        |
|                                                                                     |                        |                            |        |
|                                                                                     |                        |                            |        |
|                                                                                     |                        |                            |        |
|                                                                                     |                        |                            |        |
|                                                                                     |                        |                            |        |

Put the steel needle back into the card slot hole of the bracelet, adjust the pin to align with the card slot, rotate the handle and push it in.

2. How to install the bracelet?

Put the steel needle back into the card slot hole of the bracelet, adjust the pin to align with the card slot, rotate the handle and push it in.

## Precautions:

Align the needle with the side without bars to remove the bracelet.

Align the needle with the side without bars to install the bracelet.