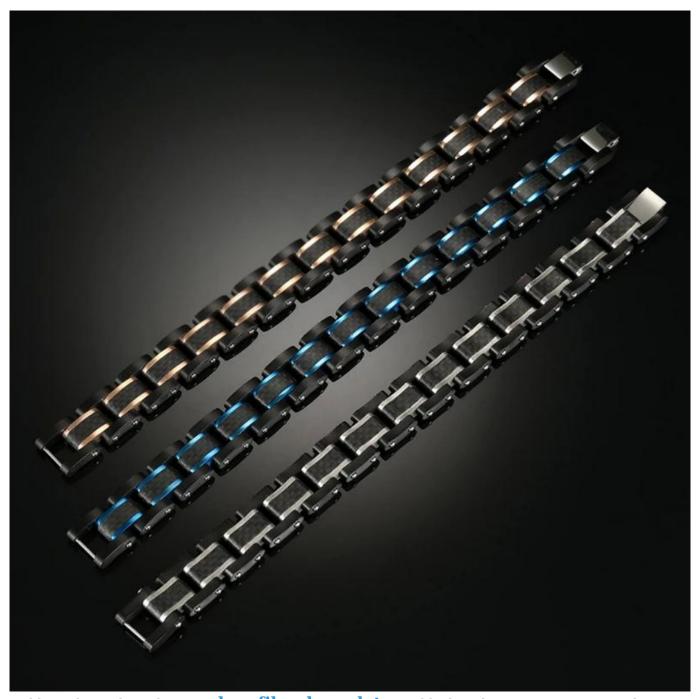

Item Number: CBB0002

Material: Black Carbon Fiber and Stainless Steel

Width: 15mm Length: 215mm Finish: Polished Shiny

Plating: Black and Rose Gold Plating on Stainless Steel

Inlay: No

Main Stone: No

Design: Customized Styles

QL Jewelry is a professional carbon fiber bracelets manufacturer, we use 100% pure carbon fiber, and we can customize the size according to customer requirements. We can also make other carbon fiber jewelry, such as **carbon fiber rings**, carbon fiber pendants, etc. Carbon fiber jewelry is not common in the market now, but the market demand is increasing, and it should be popular in the future.