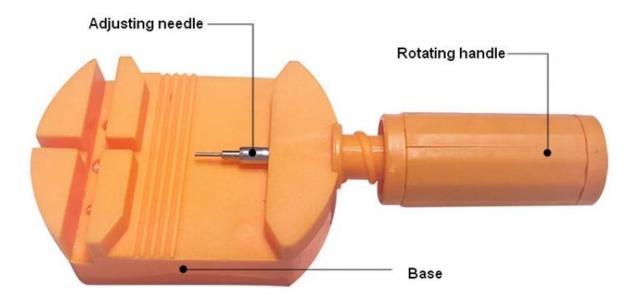

| The length of the bracelet can be adjusted, and adjusted with a needle or adjuster. | as shown in the figure | below, it can be easily un | loaded |
|-------------------------------------------------------------------------------------|------------------------|----------------------------|--------|
|                                                                                     |                        |                            |        |
|                                                                                     |                        |                            |        |
|                                                                                     |                        |                            |        |
|                                                                                     |                        |                            |        |
|                                                                                     |                        |                            |        |
|                                                                                     |                        |                            |        |
|                                                                                     |                        |                            |        |
|                                                                                     |                        |                            |        |
|                                                                                     |                        |                            |        |
|                                                                                     |                        |                            |        |
|                                                                                     |                        |                            |        |

Put the steel needle back into the card slot hole of the bracelet, adjust the pin to align with the card slot, rotate the handle and push it in.

2. How to install the bracelet?

Put the steel needle back into the card slot hole of the bracelet, adjust the pin to align with the card slot, rotate the handle and push it in.

## Precautions:

Align the needle with the side without bars to remove the bracelet.

Align the needle with the side without bars to install the bracelet.