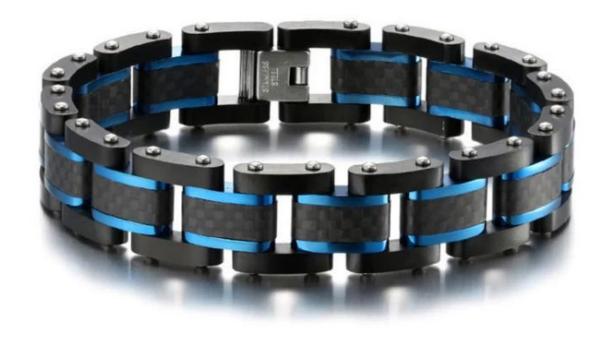

Item Number: CBB0002

Material: Black Carbon Fiber and Stainless Steel

Width: 15mm Length: 215mm Finish: Polished Shiny

Plating: Black and Rose Gold Plating on Stainless Steel

Inlay: No

Main Stone: No

Design: Customized Styles

Occasion: Anniversary, Engagement, Gift, Party, Wedding Small/Sample Order: Accept Small order and sample order

Unlike ordinary bracelets, **carbon fiber bracelets** are black with a woven pattern on the surface, which can be found at a glance in various bracelets. It has a simple style, no fancy appearance, simple and stylish. The carbon fiber material is resistant to high temperature, corrosion, light weight, high strength, will not be easily damaged, and has a long service life. And the price is cheap, ordinary people can afford it.