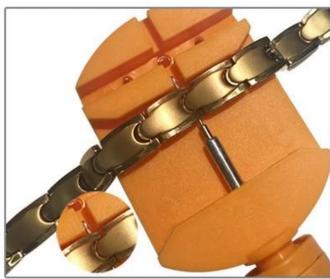

| The length of the bracelet can be adjusted, and adjusted with a needle or adjuster. | as shown in the figure | below, it can be easily un | loaded |
|-------------------------------------------------------------------------------------|------------------------|----------------------------|--------|
|                                                                                     |                        |                            |        |
|                                                                                     |                        |                            |        |
|                                                                                     |                        |                            |        |
|                                                                                     |                        |                            |        |
|                                                                                     |                        |                            |        |
|                                                                                     |                        |                            |        |
|                                                                                     |                        |                            |        |
|                                                                                     |                        |                            |        |
|                                                                                     |                        |                            |        |
|                                                                                     |                        |                            |        |
|                                                                                     |                        |                            |        |

Put the steel needle back into the card slot hole of the bracelet, adjust the pin to align with the card slot, rotate the handle and push it in.

2. How to install the bracelet?

Put the steel needle back into the card slot hole of the bracelet, adjust the pin to align with the card slot, rotate the handle and push it in.