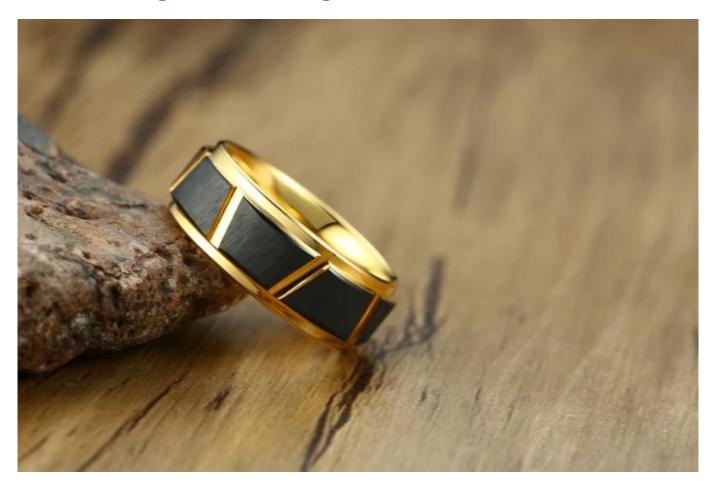

Item Number: SSR0002 Material: Tungsten Carbide Width: 8mm. Thickness: 2.3-2.5mm Size: Can Make Any Size You Need FINISH: brushed. Shape \\\\ Pattern: Step Beveled Edges Plating: Black and Gold Plating INLAY: No. Main Stone: No Design: Customized Styles MOQ: 10pcs / Size OEM / ODM: Warmly Welcomed Quality: High-Grade Delivery Time: Within 2 Days by Stock, 20-30 Working Days by Mass Production Occasion: Anniversary, Engagement, Gift, Party, Wedding Small / Sample Order: Accept Small Order and Sample Order

SSR0002 IS A BRUSHED FINISHED TUNGSTEN CARBIDE RING WITH STEP AND BEVELED AND WOVDING, THE SURFACE IS GROOVED AND WITH GOLD, OTHER PLACE IS WITH GOLD. IT IS A. **Two Toned Tungsten Carbide Ring**.

We Are An Oem Factory. All Details Can Modify According to Customer S Request.