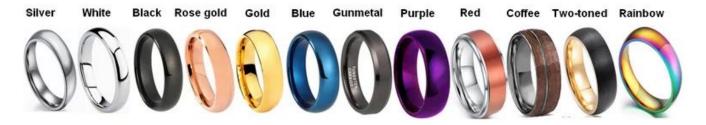

, Gift, Party, Wedding Small / Sample Order: Accept Small Order and Sample Order

SSR0002 IS A BRUSHED FINISHED TUNGSTEN CARBIDE RING WITH STEP AND BEVELED AND WOVDING, THE SURFACE IS GROOVED AND WITH GOLD, OTHER PLACE IS WITH GOLD. IT IS A. **Two Toned Tungsten Carbide Ring**.



We Are An Oem Factory. All Details Can Modify According to Customer S Request.

We can make different finishes on tungsten rings, such as sandblasted tungsten carbide ring, cross satin brush tungsten carbide ring, high polished tungsten carbide ring, matte finish tungsten carbide ring, satin brush tungsten carbide ring, faceted tungsten carbide ring, hammered tungsten carbide ring , Wire Brushed Tungsten Carbide Ring Etc. For more Products Please Click: Classic Tungsten Wedding Bands.



## **Available Colors**



## Available Inlay Material



## **Packaging & Delivery**

SELLING UNITS: SINGLE ITEM SINGLE GROSS WEIGHT: 0.200 KG Picture Example:



## Why Choose US.

• Price: Products Are PRODUCED by Our Own Factory, Price Is Favorable.

• Quality: Years of Production Experience In Cooperation With Many International Brands. Our Workers Are Highly Skilled with Years Experience, You Can See That From The Excellent Workmanship of Our Products. And We Have Very Strict Quality Control, Our Purpose IS: Zero Complaint, Zero Returns;

• Delivery Time: With Large Scale Factory and Strong Productivity, Delivery Time Is Fast.

• Stocks: We Have Nearly 100,000 Stocks for the Most Popular Styles, Small Moq and Delivery Time for Stock Is Within 3days.

• OEM & ODM Service: We Are The Expert in Jewelry OEM & OD