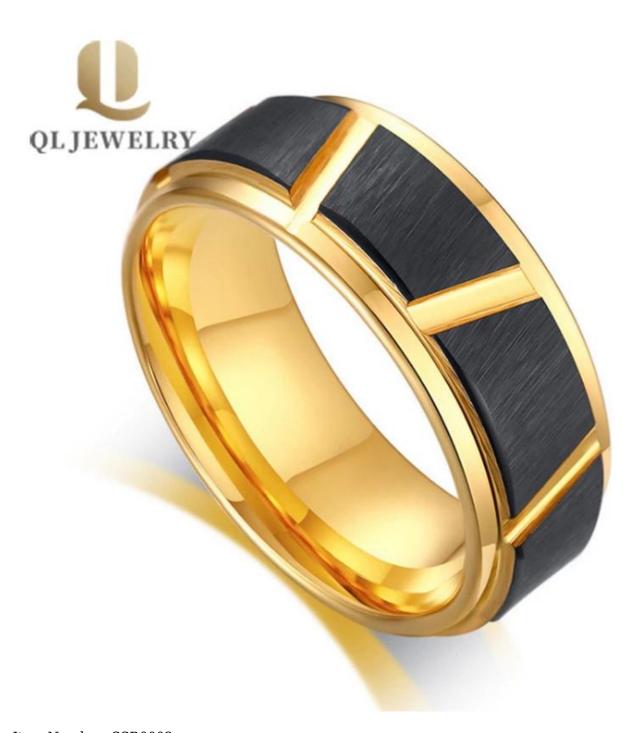

Item Number: SSR0002 Material: Tungsten Carbide Width: 8mm. Thickness: 2.3-2.5mm Size: Can Make Any Size You Need FINISH: brushed. Shape \\\\ Pattern: Step Beveled Edges Plating: Black and Gold Plating INLAY: No. Main Stone: No Design: Customized Styles MOQ: 10pcs / Size OEM / ODM: Warmly Welcomed Quality: High-Grade Delivery Time: Within 2 Days by Stock, 20-30 Working Days by Mass Production Occasion: Anniversary, Engagement, Gift, Party, Wedding Small / Sample Order: Accept Small Order and Sample Order

SSR0002 IS A BRUSHED FINISHED TUNGSTEN CARBIDE RING WITH STEP AND BEVELED AND WOVDING, THE SURFACE IS GROOVED AND WITH GOLD, OTHER PLACE IS WITH GOLD. IT IS A. **Two Toned Tungsten Carbide Ring**.

We Are An Oem Factory. All Details Can Modify According to Customer S Request.