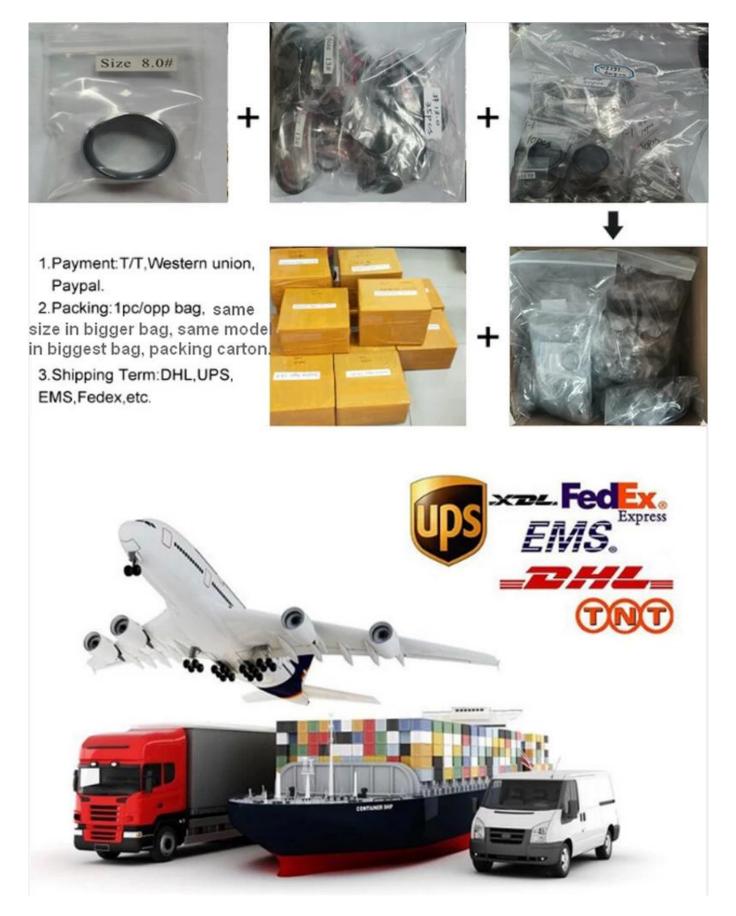

## **Packaging & Delivery**

SELLING UNITS: SINGLE ITEM SINGLE GROSS WEIGHT: 0.200 KG Picture Example: