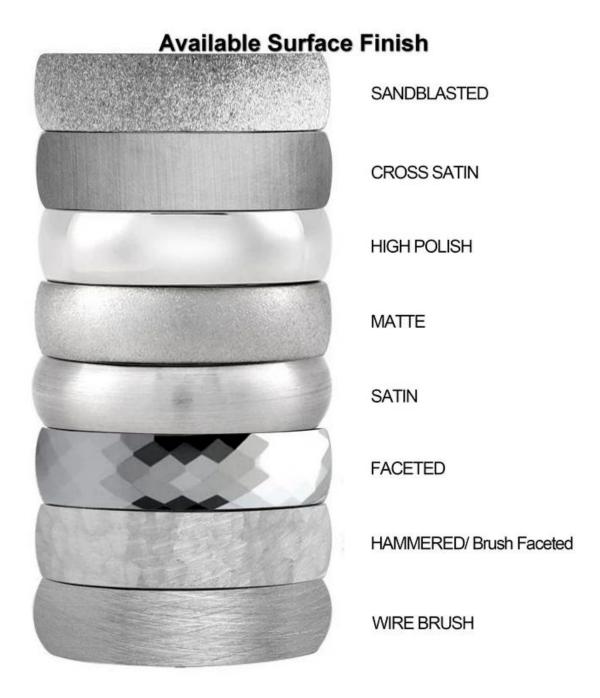

We can make different finishes on tungsten rings, such as sandblasted tungsten carbide ring, cross satin brush tungsten carbide ring, high polished tungsten carbide ring, matte finish tungsten carbide ring, satin brush tungsten carbide ring, faceted tungsten carbide ring, hammered tungsten carbide ring , Wire Brushed Tungsten Carbide Ring Etc. For more Products Please Click: Classic Tungsten Wedding Bands.