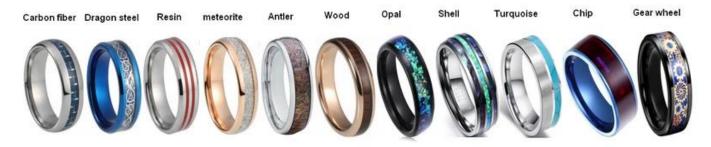

Sample Order: Accept Small Order and Sample Order

SSR0002 IS A BRUSHED FINISHED TUNGSTEN CARBIDE RING WITH STEP AND BEVELED AND WOVDING, THE SURFACE IS GROOVED AND WITH GOLD, OTHER PLACE IS WITH GOLD. IT IS A. **Two Toned Tungsten Carbide Ring**.



We Are An Oem Factory. All Details Can Modify According to Customer S Request.

We can make different finishes on tungsten rings, such as sandblasted tungsten carbide ring, cross satin brush tungsten carbide ring, high polished tungsten carbide ring, matte finish tungsten carbide ring, satin brush tungsten carbide ring, faceted tungsten carbide ring, hammered tungsten carbide ring , Wire Brushed Tungsten Carbide Ring Etc. For more Products Please Click: Classic Tungsten Wedding Bands.



## **Available Colors**



## Available Inlay Material



## **Packaging & Delivery**

SELLING UNITS: SINGLE ITEM SINGLE GROSS WEIGHT: 0.200 KG Picture Example:



## Why Choose US.

• Price: Products Are PRODUCED by Our Own Factory, Price Is Favorable.

• Quality: Years of Production Experience In Cooperation With Many International Brands. Our Workers Are Highly Skilled with Years Experience, You Can See That From The Excellent Workmanship of Our Products. And We Have Very Strict Quality Control, Our Purpose IS: Zero Complaint, Zero Returns;

• Delivery Time: With Large Scale Factory and Strong Productivity, Delivery Time Is Fast.

• Stocks: We Have Nearly 100,000 Stocks for the Most Popular Styles, Small Moq and Delivery Time for Stock Is Within 3days.

• OEM & ODM Service: We Are The Expert in Jewelry OEM & ODM Services.

• Design and R & D