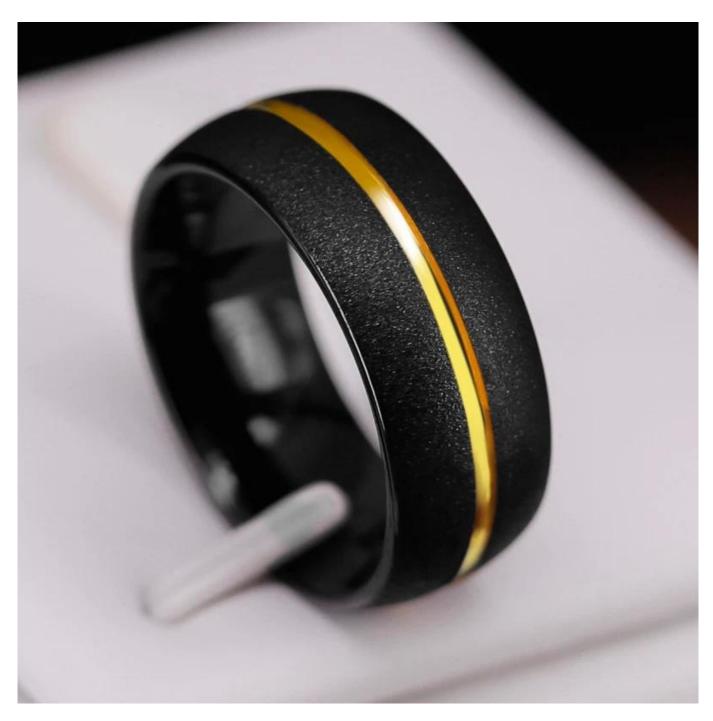

SSR1010 is a 8mm domed sandblasted  $\underline{\text{two tone tungsten carbide ring}}$  with black coating and gold channel.

Item Number: SSR1010 Material: Tungsten Carbide

Width: 8mm

Thickness: 2.3-2.5mm

Size: Can make any size you need

Finish: Sandblasted Shapepattern:Domed

Plating: Black and Gold Plating

Inlay: No

Main Stone: No