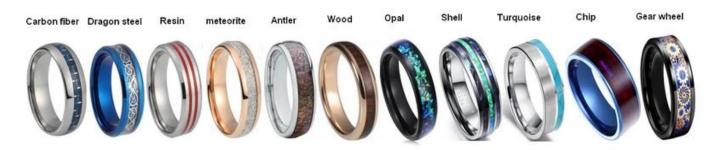

## **Available Colors**

We can inlay different materials on tungsten rings, such as tungsten carbide ring with carbon fiber inlay, tungsten carbide ring with dragon steel inlay, tungsten carbide ring with resin inlay, tungsten carbide ring with meteorite inlay, tungsten carbide ring with antler inlay, tungsten carbide ring with wood, tungsten carbide ring with opal, tungsten carbide ring with shell, tungsten carbide ring with turquoise inlay, tungsten carbide ring with chip inlay, tungsten carbide ring with gear wheel inlay etc.

# Available Inlay Material