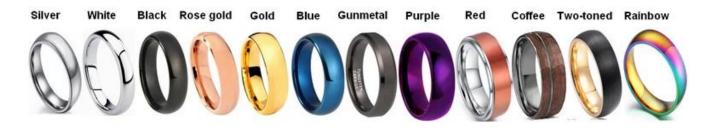

We can make different colors plating on tungsten rings, such as original silver tungsten carbide ring, white tungsten carbide ring, black tungsten carbide ring, rose gold tungsten carbide ring, blue tungsten carbide ring, gunmetal grey tungsten carbide ring, purple tungsten carbide ring, red tungsten carbide ring, coffee tungsten carbide ring, two toned tungsten carbide ring etc.

## **Available Colors**

We can inlay different materials on tungsten rings, such as tungsten carbide ring with carbon fiber inlay, tungsten carbide ring with dragon steel inlay, tungsten carbide ring with resin inlay, tungsten carbide ring with meteorite inlay, tungsten carbide ring with antler inlay, tungsten carbide ring with wood, tungsten carbide ring with opal, tungsten carbide ring with shell, tungsten carbide ring with turquoise inlay, tungsten carbide ring with chip inlay, tungsten carbide ring with gear wheel inlay etc.