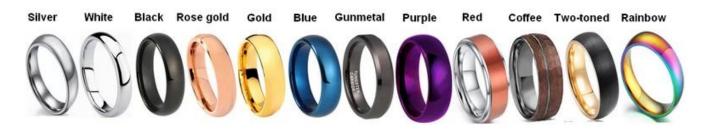

We can make different colors plating on tungsten rings, such as original silver tungsten carbide ring, white plating tungsten carbide ring, black plating tungsten carbide ring, rose gold plating tungsten carbide ring, blue plating tungsten carbide ring, gunmetal grey tungsten carbide ring, purple plating tungsten carbide ring, red plating tungsten carbide ring, coffee plating tungsten carbide ring, rainbow plating tungsten carbide ring, two toned tungsten carbide ring etc.

## **Available Colors**

We can inlay different materials on tungsten rings, such as tungsten carbide ring with carbon fiber inlay, tungsten carbide ring with dragon steel inlay, tungsten carbide ring with resin inlay, tungsten carbide ring with meteorite inlay, tungsten carbide ring with antler inlay, tungsten carbide ring with wood, tungsten carbide ring with opal, tungsten carbide ring with shell, tungsten carbide ring with turquoise inlay, tungsten carbide ring with chip inlay, tungsten carbide ring with gear wheel inlay etc.