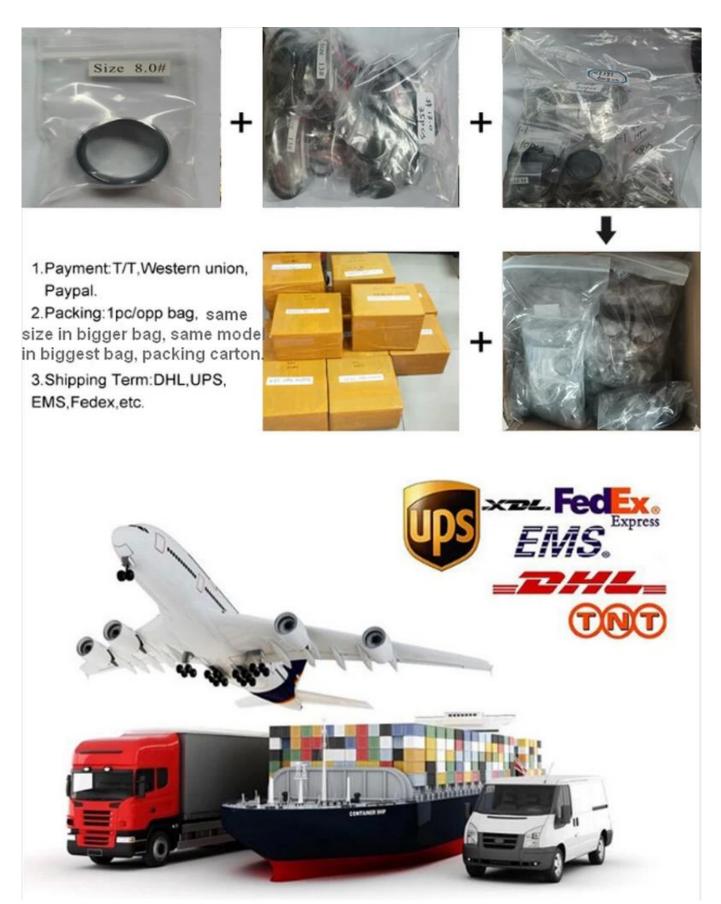

#### **Packaging & Delivery**

Selling Units: Single item Single gross weight: 0.200 kg

Picture Example: