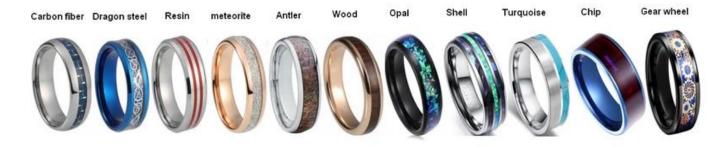

## **Available Colors**

We can inlay different materials on tungsten rings, such as tungsten carbide ring with carbon fiber inlay, tungsten carbide ring with dragon steel inlay, tungsten carbide ring with resin inlay, tungsten carbide ring with meteorite inlay, tungsten carbide ring with antler inlay, tungsten carbide ring with wood, tungsten carbide ring with opal, tungsten carbide ring with shell, tungsten carbide ring with turquoise inlay, tungsten carbide ring with chip inlay, tungsten carbide ring with gear wheel inlay etc.

# Available Inlay Material