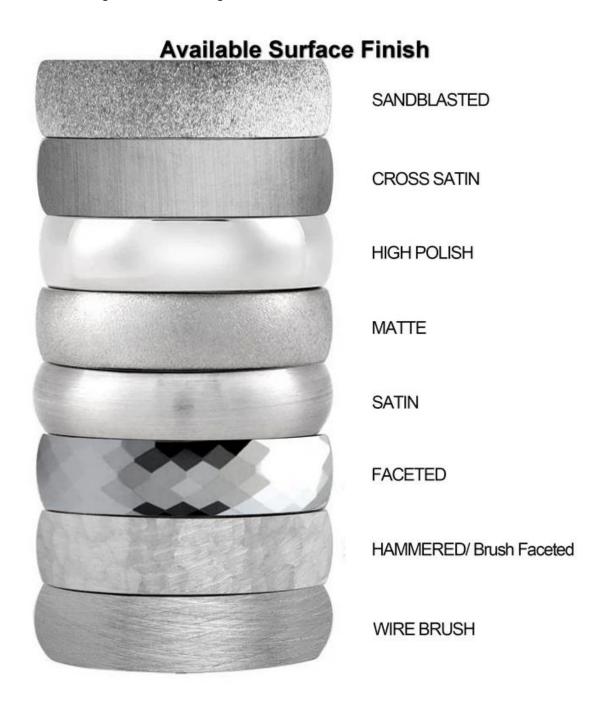

## We are an OEM factory. All details can modify according to customer's request.

We can make different finishes on tungsten rings, such as sandblasted tungsten carbide ring, cross satin brush tungsten carbide ring, high polished tungsten carbide ring, matte finish tungsten carbide ring, satin brush tungsten carbide ring, faceted tungsten carbide ring, hammered tungsten carbide ring, wire brushed tungsten carbide ring etc.