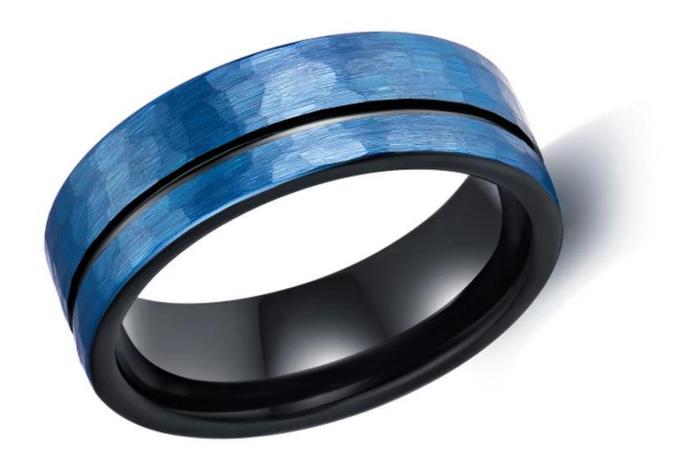

Item Number: SSR0001 Material: Tungsten Carbide

Width: 8mm

Thickness: 2.3-2.5mm

Size: Can make any size you need

Finish: Hammered Shapepattern: Flat

Plating: Black and Blue Plating

Inlay: No

Main Stone: No

SSR0001 is a popular hammered tungsten carbide ring with black and blue plating. It's a **TWO TONED TUNGSTEN WEDDING BAND**.