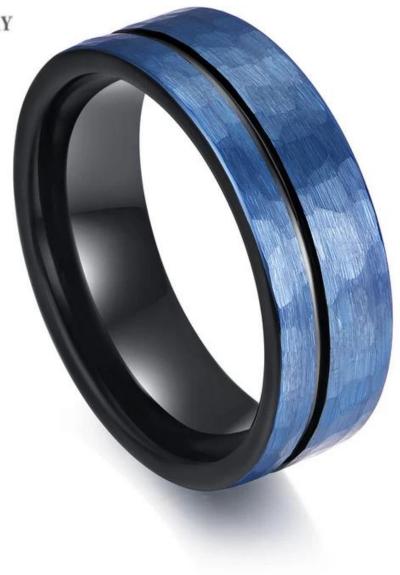

Item Number: SSR0001 Material: Tungsten Carbide

Width: 8mm

Thickness: 2.3-2.5mm

Size: Can make any size you need

Finish: Hammered Shapepattern: Flat

Plating: Black and Blue Plating

Inlay: No

Main Stone: No

SSR0001 is a popular hammered tungsten carbide ring with black and blue plating. It's a **TWO TONED TUNGSTEN WEDDING BAND**.