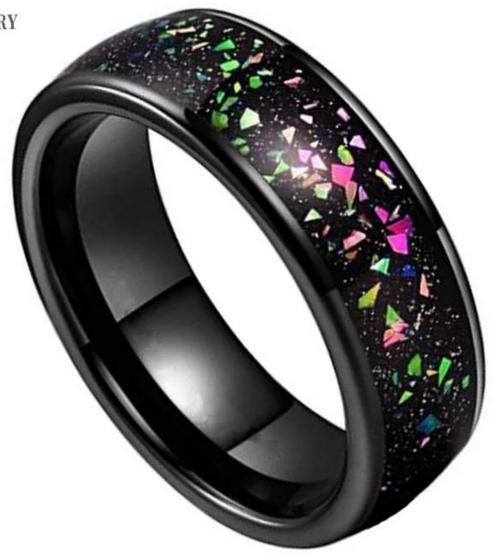

Item Number: OPR0010 Material: Tungsten Carbide

Width: 8mm

Thickness: 2.3-2.5 mm

Size: Can make any size you need

Finish: High Polished Shape pattern: Domed Plating: Black Plating

Inlay: Opal and Sand Stone

### **Available Colors**

We can inlay different materials on tungsten rings, such as tungsten carbide ring with carbon fiber inlay, tungsten carbide ring with dragon steel inlay, tungsten carbide ring with resin inlay, tungsten carbide ring with meteorite inlay, tungsten carbide ring with antler inlay, tungsten carbide ring with wood, tungsten carbide ring with opal, tungsten carbide ring with shell, tungsten carbide ring with turquoise inlay, tungsten carbide ring with chip inlay, tungsten carbide ring with gear wheel inlay etc.

### Available Inlay Material

For the tungsten wedding bands with opal inlay, the following colorcard is for your selection.

## **Colorcard for Opal**