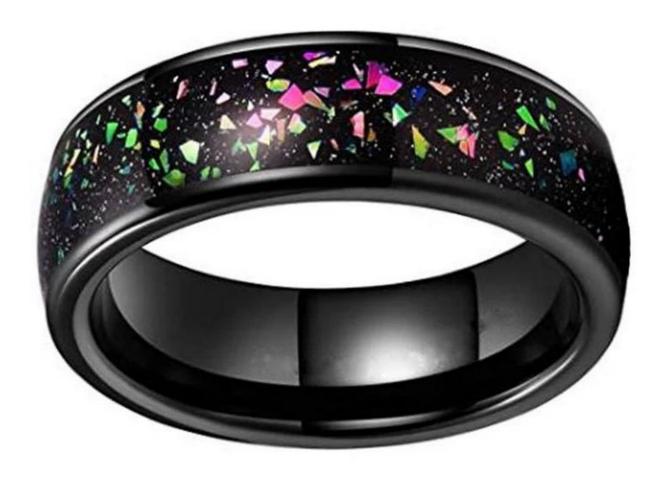

Item Number: OPR0010 Material: Tungsten Carbide

Width: 8mm

Thickness: 2.3-2.5 mm

Size: Can make any size you need

Finish: High Polished Shape pattern: Domed Plating: Black Plating

Inlay: Opal and Sand Stone

### **Available Colors**

We can inlay different materials on tungsten rings, such as tungsten carbide ring with carbon fiber inlay, tungsten carbide ring with dragon steel inlay, tungsten carbide ring with resin inlay, tungsten carbide ring with meteorite inlay, tungsten carbide ring with antler inlay, tungsten carbide ring with wood, tungsten carbide ring with opal, tungsten carbide ring with shell, tungsten carbide ring with turquoise inlay, tungsten carbide ring with chip inlay, tungsten carbide ring with gear wheel inlay etc.

### Available Inlay Material

For the tungsten wedding bands with opal inlay, the following colorcard is for your selection.

## **Colorcard for Opal**