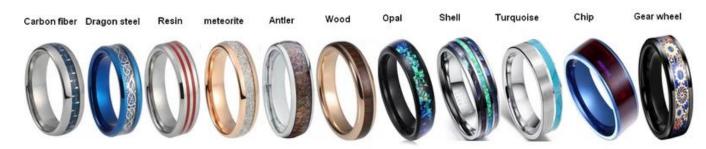

### **Available Colors**

We can inlay different materials on tungsten rings, such as tungsten carbide ring with carbon fiber inlay, tungsten carbide ring with dragon steel inlay, tungsten carbide ring with resin inlay, tungsten carbide ring with meteorite inlay, tungsten carbide ring with antler inlay, tungsten carbide ring with wood, tungsten carbide ring with opal, tungsten carbide ring with shell, tungsten carbide ring with turquoise inlay, tungsten carbide ring with chip inlay, tungsten carbide ring with gear wheel inlay etc.

### Available Inlay Material

For the tungsten wedding bands with opal inlay, the following colorcard is for your selection.