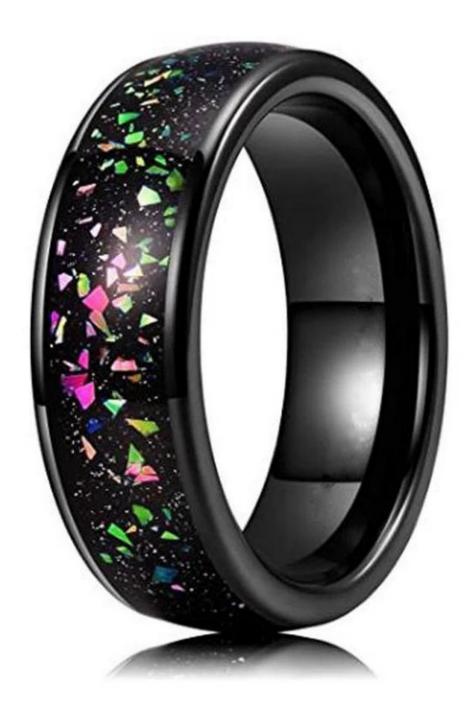

Item Number: OPR0010 Material: Tungsten Carbide

Width: 8mm

Thickness: 2.3-2.5 mm

Size: Can make any size you need

Finish: High Polished Shape pattern: Domed Plating: Black Plating

Inlay: Opal and Sand Stone

### **Available Colors**

We can inlay different materials on tungsten rings, such as tungsten carbide ring with carbon fiber inlay, tungsten carbide ring with dragon steel inlay, tungsten carbide ring with resin inlay, tungsten carbide ring with meteorite inlay, tungsten carbide ring with antler inlay, tungsten carbide ring with wood, tungsten carbide ring with opal, tungsten carbide ring with shell, tungsten carbide ring with turquoise inlay, tungsten carbide ring with chip inlay, tungsten carbide ring with gear wheel inlay etc.

### Available Inlay Material

For the tungsten wedding bands with opal inlay, the following colorcard is for your selection.

## **Colorcard for Opal**