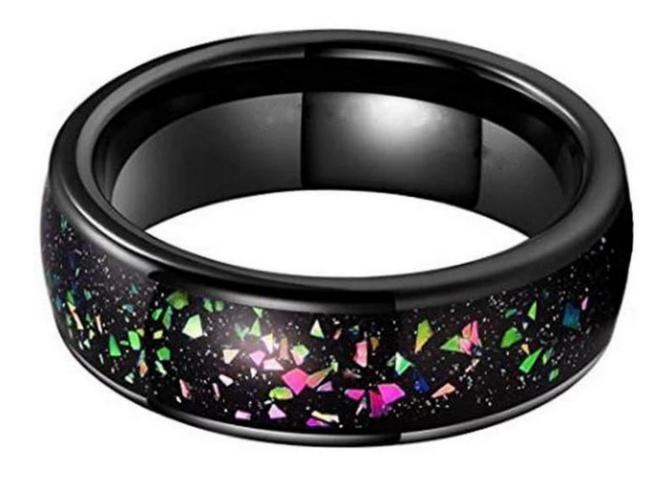

Item Number: OPR0010 Material: Tungsten Carbide

Width: 8mm

Thickness: 2.3-2.5 mm

Size: Can make any size you need

Finish: High Polished Shape pattern: Domed Plating: Black Plating

Inlay: Opal and Sand Stone

### **Available Colors**

We can inlay different materials on tungsten rings, such as tungsten carbide ring with carbon fiber inlay, tungsten carbide ring with dragon steel inlay, tungsten carbide ring with resin inlay, tungsten carbide ring with meteorite inlay, tungsten carbide ring with antler inlay, tungsten carbide ring with wood, tungsten carbide ring with opal, tungsten carbide ring with shell, tungsten carbide ring with turquoise inlay, tungsten carbide ring with chip inlay, tungsten carbide ring with gear wheel inlay etc.

### Available Inlay Material

For the tungsten wedding bands with opal inlay, the following colorcard is for your selection.

## **Colorcard for Opal**