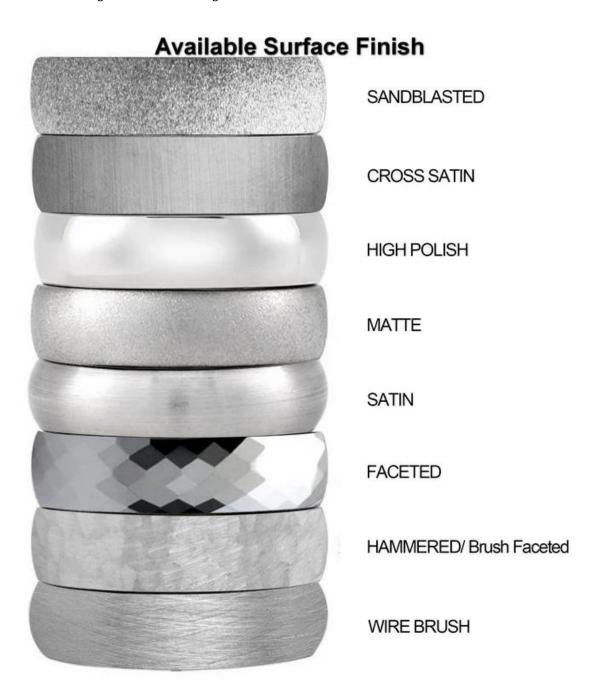

# We are an OEM <u>mens wedding bands</u> factory. All details can modify according to customer's request.

We can make different finishes on tungsten rings, such as sandblasted tungsten carbide ring, cross satin brush tungsten carbide ring, high polished tungsten carbide ring, matte finish tungsten carbide ring, satin brush tungsten carbide ring, faceted tungsten carbide ring, hammered tungsten carbide ring, wire brushed tungsten carbide ring etc.