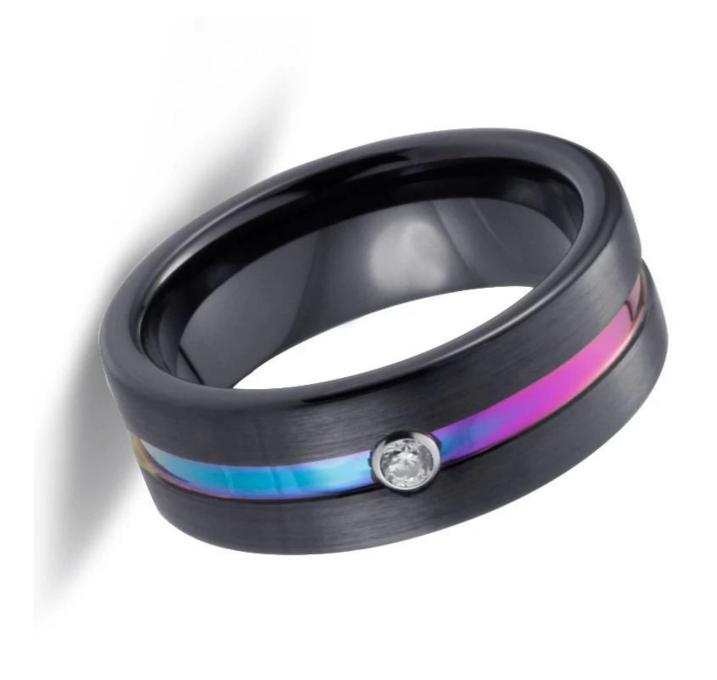

Item Number: XSR2010 Material: Tungsten Carbide

Width: 8mm

Thickness: 2.3-2.5mm

Size: Can make any size you need

Finish: High Polished & Brushed& Grooved

Shape pattern: Flat

Plating: Black and rainbow plating

Inlay: No

Main Stone: 1 White AAA CZ stone

Design: Customized Styles

MOQ: 10pcs/size

OEM/ODM: Warmly Welcomed

Quality: High-grade

Delivery Time: Within 2 days by stock, 20-30 working days by mass production

Occasion: Anniversary, Engagement, Gift, Party, Wedding

Small/Sample Order: Accept Small order and sample order