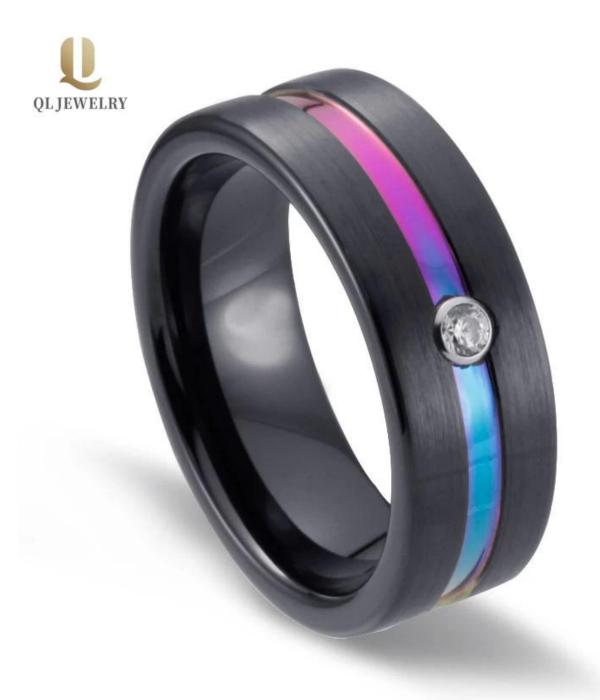

Item Number: XSR2010 Material: Tungsten Carbide

Width: 8mm

Thickness: 2.3-2.5mm

Size: Can make any size you need

Finish: High Polished & Brushed& Grooved

Shape pattern: Flat

Plating: Black and rainbow plating

Inlay: No

Main Stone: 1 White AAA CZ stone

Design: Customized Styles

MOQ: 10pcs/size

OEM/ODM: Warmly Welcomed

Quality: High-grade

Delivery Time: Within 2 days by stock, 20-30 working days by mass production

Occasion: Anniversary, Engagement, Gift, Party, Wedding

Small/Sample Order: Accept Small order and sample order