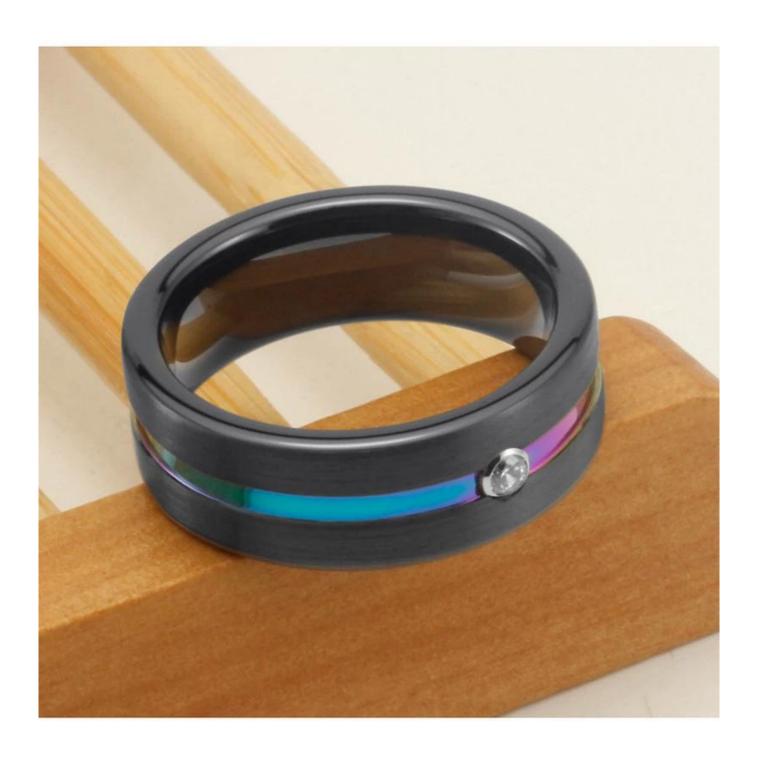

Item Number: XSR2010 Material: Tungsten Carbide

Width: 8mm

Thickness: 2.3-2.5mm

Size: Can make any size you need

Finish: High Polished & Brushed& Grooved

Shape pattern: Flat

Plating: Black and rainbow plating

Inlay: No

Main Stone: 1 White AAA CZ stone

Design: Customized Styles

MOQ: 10pcs/size

OEM/ODM: Warmly Welcomed

Quality: High-grade

Delivery Time: Within 2 days by stock, 20-30 working days by mass production

Occasion: Anniversary, Engagement, Gift, Party, Wedding

Small/Sample Order: Accept Small order and sample order