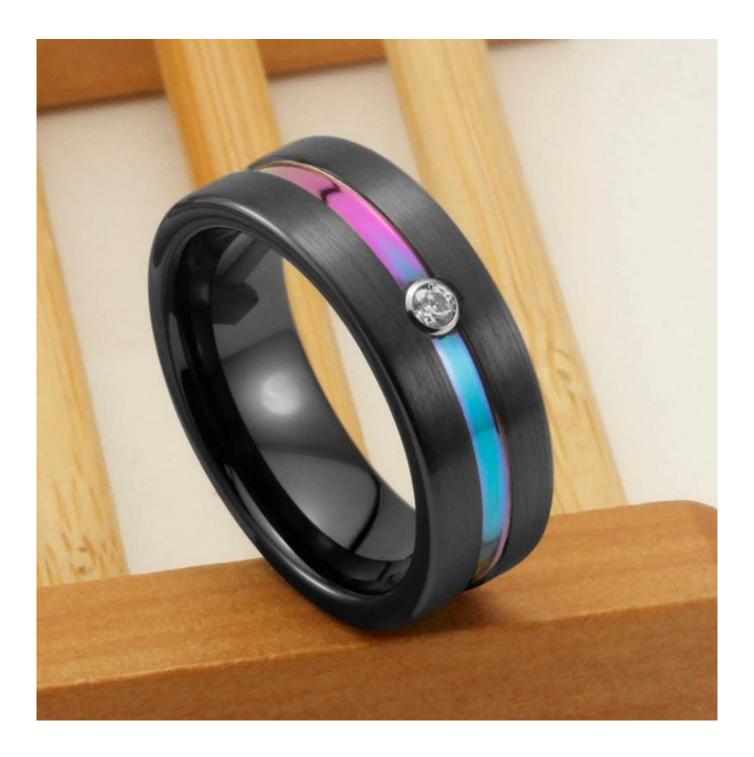

Item Number: XSR2010 Material: Tungsten Carbide

Width: 8mm

Thickness: 2.3-2.5mm

Size: Can make any size you need

Finish: High Polished & Brushed& Grooved

Shape pattern: Flat

Plating: Black and rainbow plating

Inlay: No

Main Stone: 1 White AAA CZ stone

Design: Customized Styles

MOQ: 10pcs/size

OEM/ODM: Warmly Welcomed

Quality: High-grade

Delivery Time: Within 2 days by stock, 20-30 working days by mass production

Occasion: Anniversary, Engagement, Gift, Party, Wedding

Small/Sample Order: Accept Small order and sample order