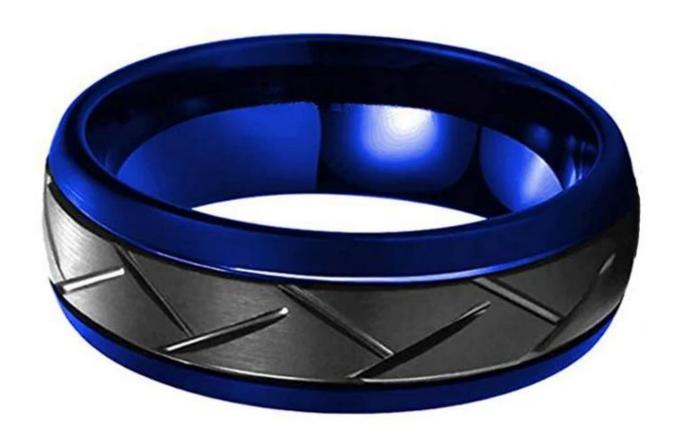

Item Number: SSR0035 Material: Tungsten Carbide

Width: 8mm

Thickness: 2.3-2.5mm

Size: Can make any size you need Finish: Satin brushed and grooved

Shape pattern:Domed

Plating: Black and Blue Plating

Inlay: No

SSR2017 is a 8mm flat tungsten carbide ring with 1.0mm channel on the side, black and blue plating, satin brushed.