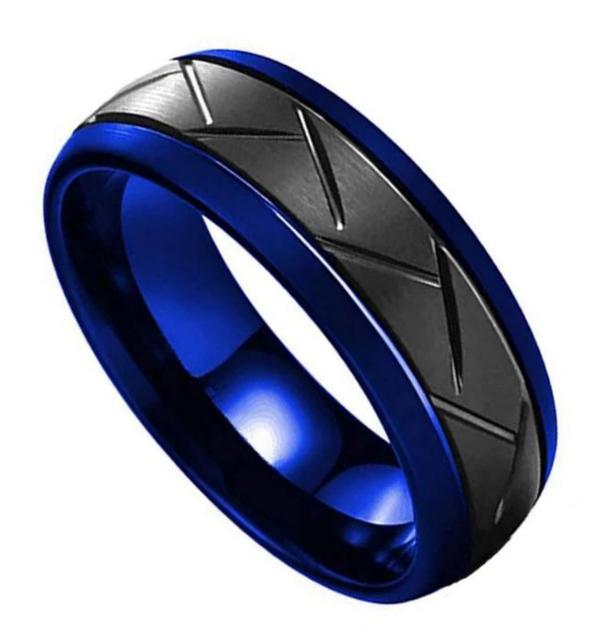

Item Number: SSR0035 Material: Tungsten Carbide

Width: 8mm

Thickness: 2.3-2.5mm

Size: Can make any size you need Finish: Satin brushed and grooved

Shape pattern:Domed

Plating: Black and Blue Plating

Inlay: No

SSR2017 is a 8mm flat tungsten carbide ring with 1.0mm channel on the side, black and blue plating, satin brushed.