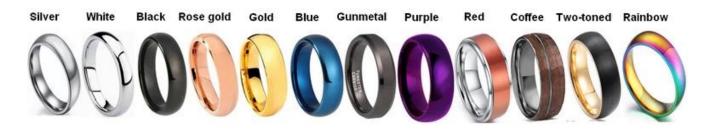

We can make different colors plating on tungsten rings, such as original silver tungsten carbide ring, white plating tungsten carbide ring, black plating tungsten carbide ring, rose gold plating tungsten carbide ring, blue plating tungsten carbide ring, gunmetal grey tungsten carbide ring, purple plating tungsten carbide ring, red plating tungsten carbide ring, coffee plating tungsten carbide ring, rainbow plating tungsten carbide ring, two toned tungsten carbide ring etc.

### **Available Colors**

We can inlay different materials on tungsten rings, such as tungsten carbide ring with carbon fiber inlay, tungsten carbide ring with dragon steel inlay, tungsten carbide ring with resin inlay, tungsten carbide ring with meteorite inlay, tungsten carbide ring with antler inlay, tungsten carbide ring with wood, tungsten carbide ring with opal, tungsten carbide ring with shell, tungsten carbide ring with turquoise inlay, tungsten carbide ring with chip inlay, tungsten carbide ring with gear wheel inlay etc.