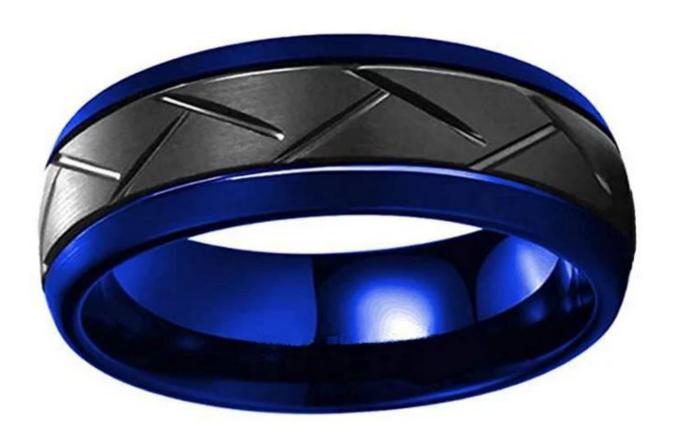

Item Number: SSR0035 Material: Tungsten Carbide

Width: 8mm

Thickness: 2.3-2.5mm

Size: Can make any size you need Finish: Satin brushed and grooved

Shape pattern:Domed

Plating: Black and Blue Plating

Inlay: No

SSR2017 is a 8mm flat tungsten carbide ring with 1.0mm channel on the side, black and blue plating, satin brushed.