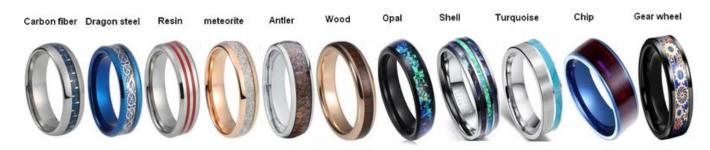

### **Available Colors**

We can inlay different materials on tungsten rings, such as tungsten carbide ring with carbon fiber inlay, tungsten carbide ring with dragon steel inlay, tungsten carbide ring with resin inlay, tungsten carbide ring with meteorite inlay, tungsten carbide ring with antler inlay, tungsten carbide ring with wood, tungsten carbide ring with opal, tungsten carbide ring with shell, tungsten carbide ring with turquoise inlay, tungsten carbide ring with chip inlay, tungsten carbide ring with gear wheel inlay etc.

## **Available Inlay Material**