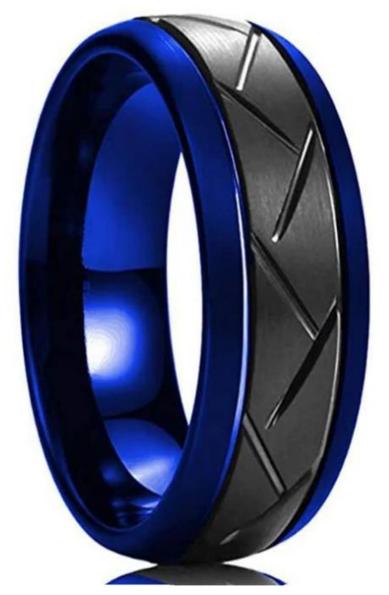

Item Number: SSR0035 Material: Tungsten Carbide

Width: 8mm

Thickness: 2.3-2.5mm

Size: Can make any size you need Finish: Satin brushed and grooved

Shape pattern:Domed

Plating: Black and Blue Plating

Inlay: No

SSR2017 is a 8mm flat tungsten carbide ring with 1.0mm channel on the side, black and blue plating, satin brushed.