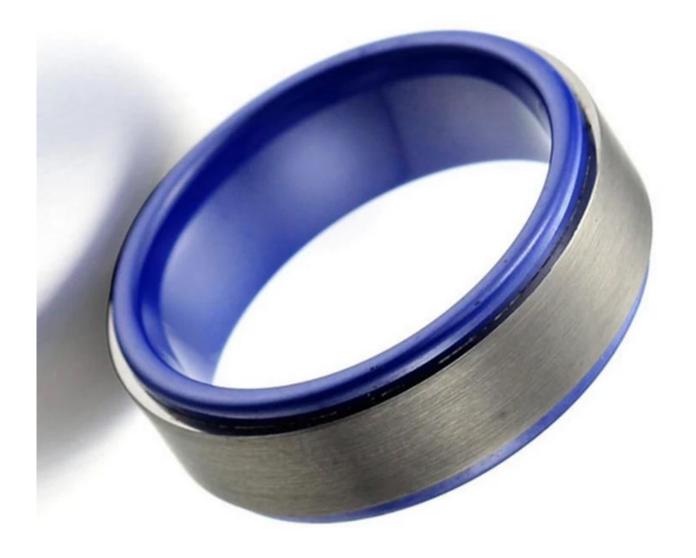

Item Number: ZHR4001

Material: Tungsten Carbide and Blue Ceramic

Width: 8mm

Thickness: 2.3-2.5mm

Size: Can make any size you need Finish: High Polished & Brushed Shape pattern: Flat & Step Edges

Plating: Black Plating

We can make different colors plating on tungsten rings, such as original silver tungsten carbide ring, white plating tungsten carbide ring, black plating tungsten carbide ring, rose gold plating tungsten

carbide ring, blue plating tungsten carbide ring, gunmetal grey tungsten carbide ring, purple plating tungsten carbide ring, red plating tungsten carbide ring, coffee plating tungsten carbide ring, rainbow plating tungsten carbide ring, two toned tungsten carbide ring etc.