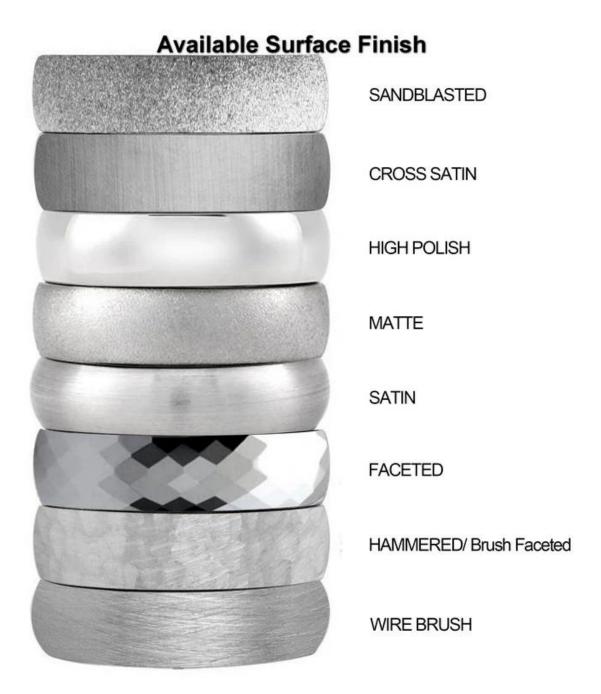

# We are an OEM <u>mens wedding bands</u> factory. All details can modify according to customer's request.

We can make different finishes on tungsten rings, such as sandblasted tungsten carbide ring, cross satin brush tungsten carbide ring, high polished tungsten carbide ring, matte finish tungsten carbide ring, satin brush tungsten carbide ring, faceted tungsten carbide ring, hammered tungsten carbide ring, wire brushed tungsten carbide ring etc.