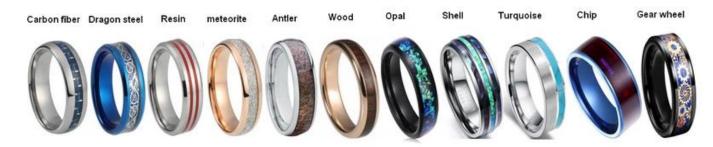

### **Available Colors**

We can inlay different materials on tungsten rings, such as tungsten carbide ring with carbon fiber inlay, tungsten carbide ring with dragon steel inlay, tungsten carbide ring with resin inlay, tungsten carbide ring with meteorite inlay, tungsten carbide ring with antler inlay, tungsten carbide ring with wood, tungsten carbide ring with opal, tungsten carbide ring with shell, tungsten carbide ring with turquoise inlay, tungsten carbide ring with chip inlay, tungsten carbide ring with gear wheel inlay etc.

## Available Inlay Material

For the tungsten wedding bands with opal inlay, the following colorcard is for your selection.