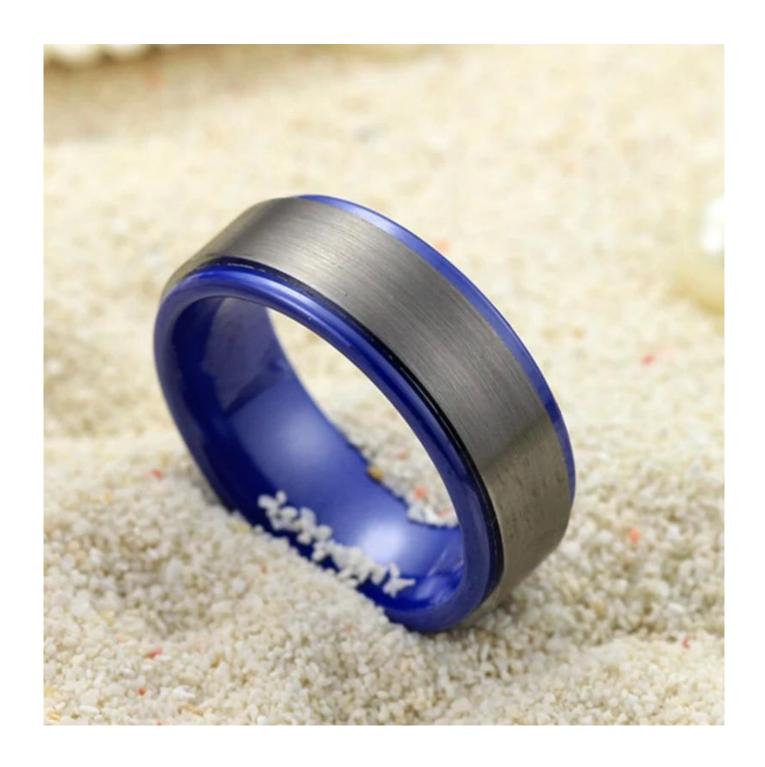

Item Number: ZHR4001

Material: Tungsten Carbide and Blue Ceramic

Width: 8mm

Thickness: 2.3-2.5mm

Size: Can make any size you need Finish: High Polished & Brushed Shape pattern: Flat & Step Edges

Plating: Black Plating

We can make different colors plating on tungsten rings, such as original silver tungsten carbide ring, white plating tungsten carbide ring, black plating tungsten carbide ring, rose gold plating tungsten

carbide ring, blue plating tungsten carbide ring, gunmetal grey tungsten carbide ring, purple plating tungsten carbide ring, red plating tungsten carbide ring, coffee plating tungsten carbide ring, rainbow plating tungsten carbide ring, two toned tungsten carbide ring etc.