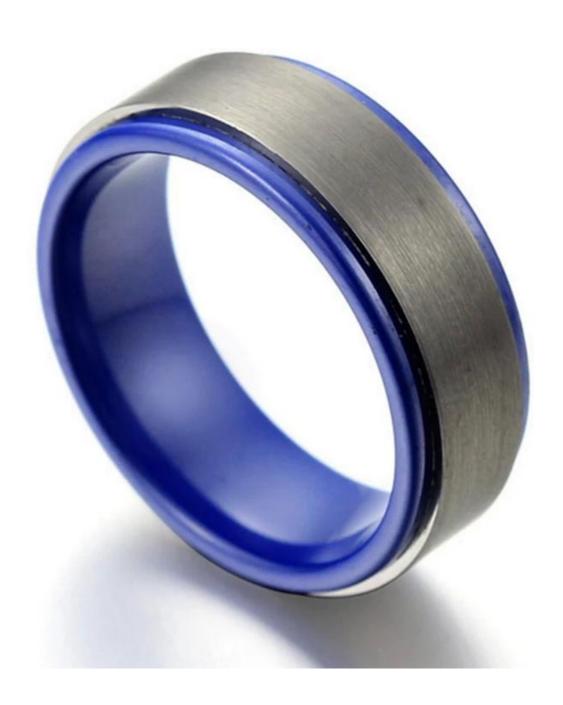

Item Number: ZHR4001

Material: Tungsten Carbide and Blue Ceramic

Width: 8mm

Thickness: 2.3-2.5mm

Size: Can make any size you need Finish: High Polished & Brushed Shape pattern: Flat & Step Edges

Plating: Black Plating

We can make different colors plating on tungsten rings, such as original silver tungsten carbide ring, white plating tungsten carbide ring, black plating tungsten carbide ring, rose gold plating tungsten

carbide ring, blue plating tungsten carbide ring, gunmetal grey tungsten carbide ring, purple plating tungsten carbide ring, red plating tungsten carbide ring, coffee plating tungsten carbide ring, rainbow plating tungsten carbide ring, two toned tungsten carbide ring etc.