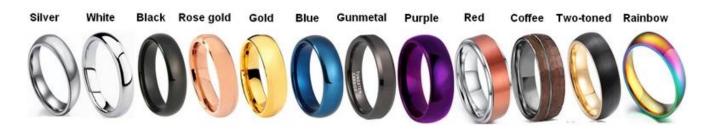

We can make different colors plating on tungsten rings, such as original silver tungsten carbide ring, white plating tungsten carbide ring, black plating tungsten carbide ring, rose gold plating tungsten

carbide ring, blue plating tungsten carbide ring, gunmetal grey tungsten carbide ring, purple plating tungsten carbide ring, red plating tungsten carbide ring, coffee plating tungsten carbide ring, rainbow plating tungsten carbide ring, two toned tungsten carbide ring etc.