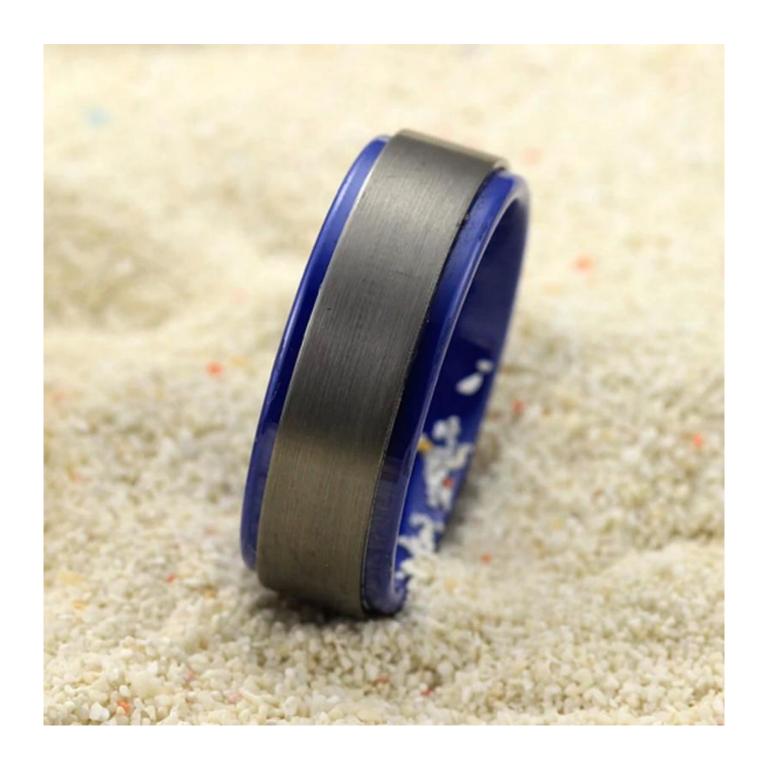

Item Number: ZHR4001

Material: Tungsten Carbide and Blue Ceramic

Width: 8mm

Thickness: 2.3-2.5mm

Size: Can make any size you need Finish: High Polished & Brushed Shape pattern: Flat & Step Edges

Plating: Black Plating

We can make different colors plating on tungsten rings, such as original silver tungsten carbide ring, white plating tungsten carbide ring, black plating tungsten carbide ring, rose gold plating tungsten

carbide ring, blue plating tungsten carbide ring, gunmetal grey tungsten carbide ring, purple plating tungsten carbide ring, red plating tungsten carbide ring, coffee plating tungsten carbide ring, rainbow plating tungsten carbide ring, two toned tungsten carbide ring etc.