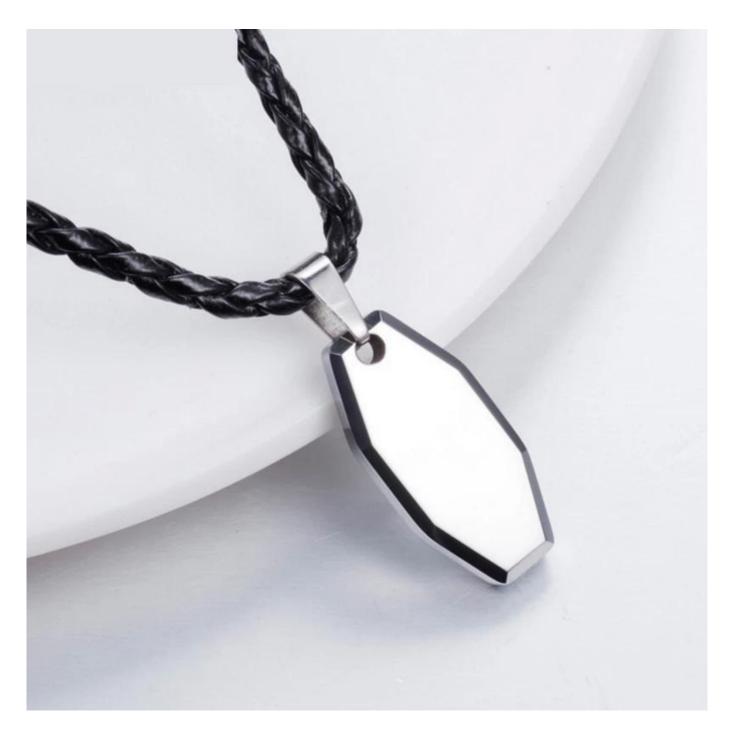

Item Number: TUP007 Material: Tungsten Carbide Finish: High Polished and Faceted Shape pattern: Dog Tag Size: 32.5\*11.5mm Plating: No Inlay: No Main Stone: No Design: Customized Styles MOQ: 100pcs/size OEM/ODM: Warmly Welcomed Quality: High-grade Product type: **Tungsten pendant for Men** Product name: Tungsten Pendant Gender: Men Logo: Free Customer's Logo Engraved Delivery Time: 15 days Occasion: Anniversary, Engagement, Gift, Party, Wedding Small/Sample Order: Accept Small order and sample order

Tungsten carbide can be made into tungsten pendants to enjoy a unique style.

Because tungsten is one of the heaviest metals in the world, it is rarely made into long necklaces. However, tungsten is the best choice for tungsten pendants. Tungsten pendants are so modern and unique. Classic, clean and durable is what people say about this tungsten carbide pendant. It features smooth clean edges, a mirror finish. The hardness is close to natural diamonds and shiny like mirror, never wear out, never fade, never scratch, and it has the advantage of being able to withstand mechanical shocks. Tungsten pendants have so many advantages that make it favored by many young people.