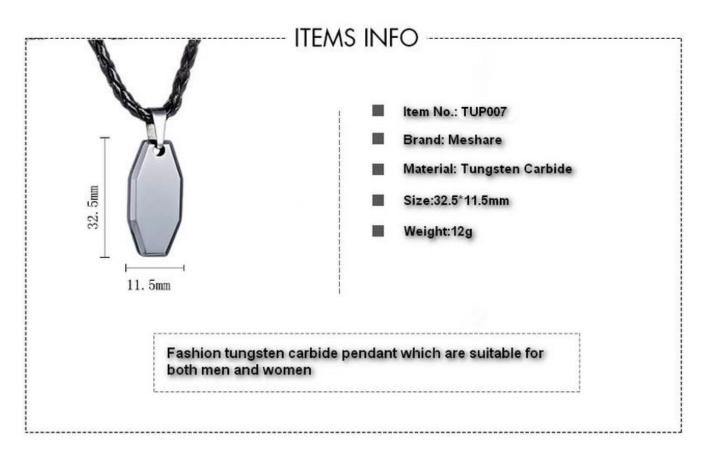

Item Number: TUP007 Material: Tungsten Carbide Finish: High Polished and Faceted Shape pattern: Dog Tag Size: 32.5\*11.5mm Plating: No Inlay: No Main Stone: No Design: Customized Styles MOQ: 100pcs/size OEM/ODM: Warmly Welcomed Quality: High-grade Product type: **Tungsten pendant for Men** Product name: Tungsten Pendant Gender: Men Logo: Free Customer's Logo Engraved Delivery Time: 15 days Occasion: Anniversary, Engagement, Gift, Party, Wedding Small/Sample Order: Accept Small order and sample order