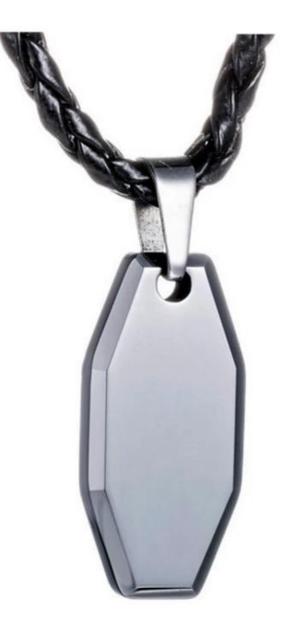

Item Number: TUP007 Material: Tungsten Carbide Finish: High Polished and Faceted Shape pattern: Dog Tag Size: 32.5\*11.5mm Plating: No Inlay: No Main Stone: No Design: Customized Styles MOQ: 100pcs/size OEM/ODM: Warmly Welcomed Quality: High-grade Product type: **Tungsten pendant for Men** Product name: Tungsten Pendant Gender: Men Logo: Free Customer's Logo Engraved Delivery Time: 15 days Occasion: Anniversary, Engagement, Gift, Party, Wedding Small/Sample Order: Accept Small order and sample order

Tungsten carbide can be made into tungsten pendants to enjoy a unique style.

Because tungsten is one of the heaviest metals in the world, it is rarely made into long necklaces. However, tungsten is the best choice for tungsten pendants. Tungsten pendants are so modern and unique. Classic, clean and durable is what people say about this tungsten carbide pendant. It features smooth clean edges, a mirror finish. The hardness is close to natural diamonds and shiny like mirror, never wear out, never fade, never scratch, and it has the advantage of being able to withstand mechanical shocks. Tungsten pendants have so many advantages that make it favored by many young people.