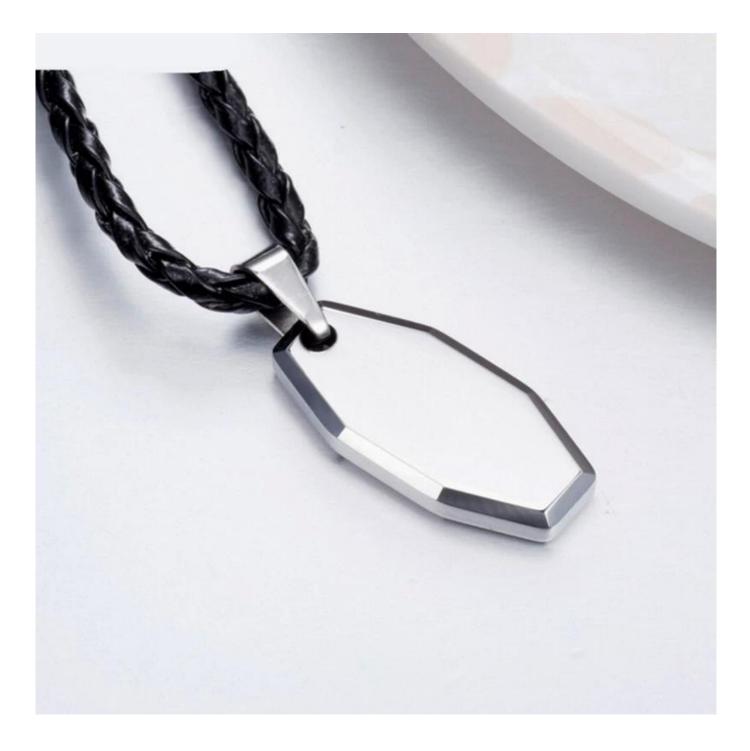

Item Number: TUP007 Material: Tungsten Carbide Finish: High Polished and Faceted Shape pattern: Dog Tag Size: 32.5\*11.5mm Plating: No Inlay: No Main Stone: No Design: Customized Styles MOQ: 100pcs/size OEM/ODM: Warmly Welcomed Quality: High-grade Product type: **Tungsten pendant for Men** Product name: Tungsten Pendant Gender: Men Logo: Free Customer's Logo Engraved Delivery Time: 15 days Occasion: Anniversary, Engagement, Gift, Party, Wedding Small/Sample Order: Accept Small order and sample order

Tungsten carbide can be made into tungsten pendants to enjoy a unique style.

Because tungsten is one of the heaviest metals in the world, it is rarely made into long necklaces. However, tungsten is the best choice for tungsten pendants. Tungsten pendants are so modern and unique. Classic, clean and durable is what people say about this tungsten carbide pendant. It features smooth clean edges, a mirror finish. The hardness is close to natural diamonds and shiny like mirror, never wear out, never fade, never scratch, and it has the advantage of being able to withstand mechanical shocks. Tungsten pendants have so many advantages that make it favored by many young people.