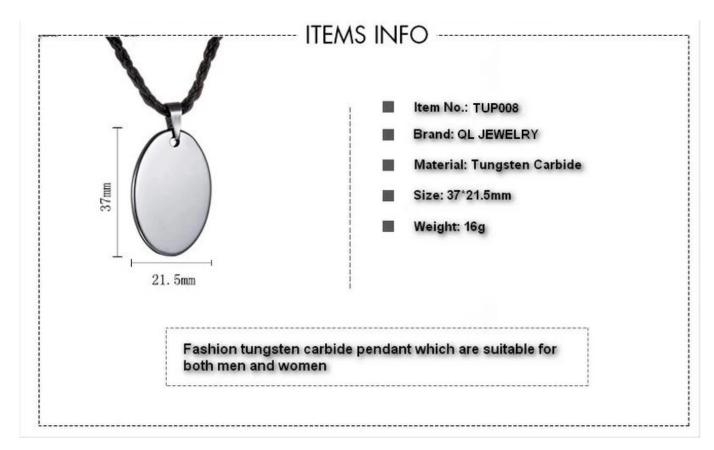

Item Number: TUP008 Material: Tungsten Carbide

Finish: High Polished and Faceted Shape pattern: Oval tungsten dog tag

Size: 37\*21.5mm

Plating: No Inlay: No

Main Stone: No

Design: Customized Styles

MOQ: 100pcs/size