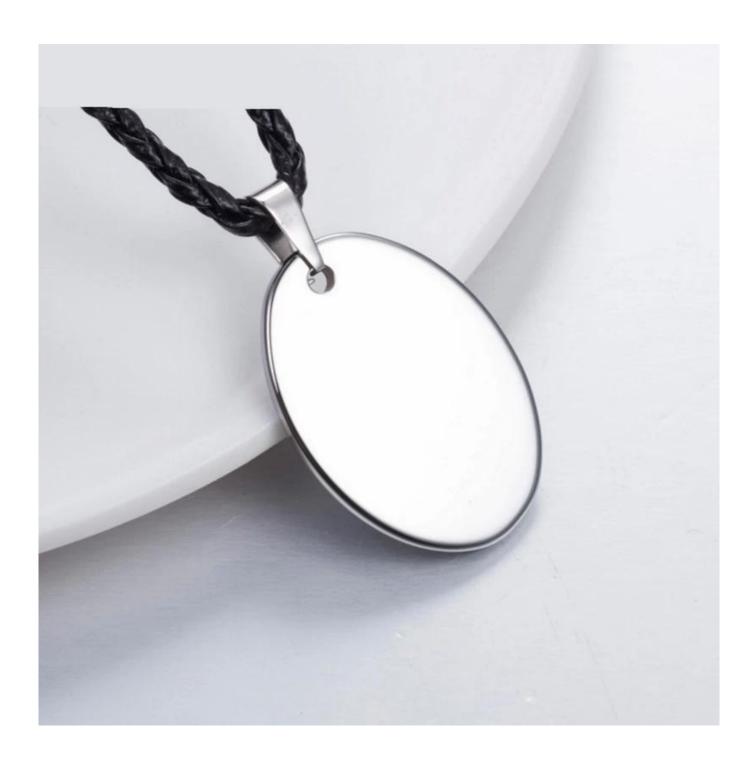

Item Number: TUP008 Material: Tungsten Carbide

Finish: High Polished and Faceted Shape pattern: Oval tungsten dog tag

Size: 37\*21.5mm

Plating: No Inlay: No

Main Stone: No

Design: Customized Styles

MOQ: 100pcs/size

Tungsten carbide can be made into tungsten pendants to enjoy a unique style.

Because tungsten is one of the heaviest metals in the world, it is rarely made into long necklaces. However, tungsten is the best choice for tungsten pendants. Tungsten pendants are so modern and unique. Classic, clean and durable is what people say about this tungsten carbide pendant. It features smooth clean edges, a mirror finish. The hardness is close to natural diamonds and shiny like mirror, never wear out, never fade, never scratch, and it has the advantage of being able to withstand mechanical shocks. Tungsten pendants have so many advantages that make it favored by many young people.