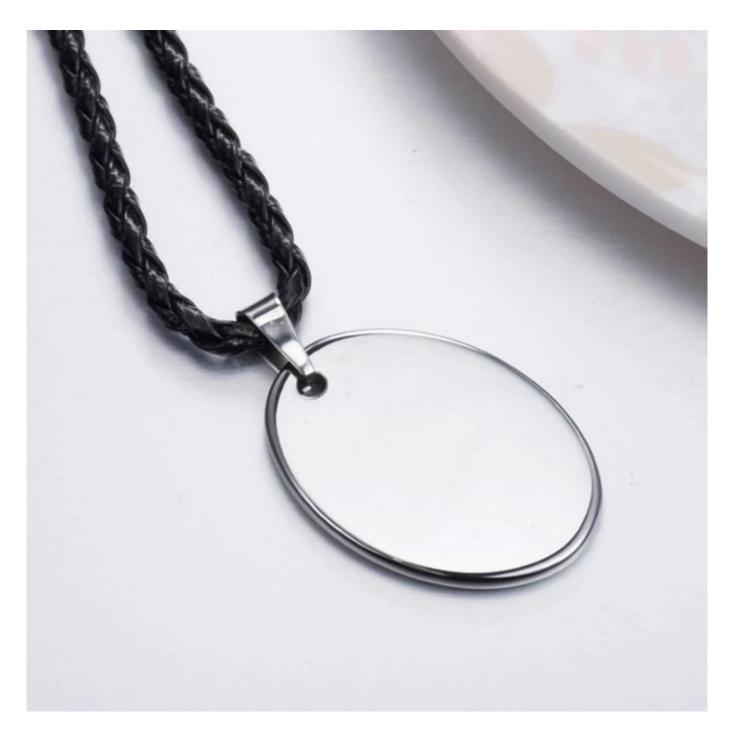

Item Number: TUP008 Material: Tungsten Carbide

Finish: High Polished and Faceted Shape pattern: Oval tungsten dog tag

Size: 37\*21.5mm

Plating: No Inlay: No

Main Stone: No

Design: Customized Styles

MOQ: 100pcs/size

Tungsten carbide can be made into tungsten pendants to enjoy a unique style.

Because tungsten is one of the heaviest metals in the world, it is rarely made into long necklaces. However, tungsten is the best choice for tungsten pendants. Tungsten pendants are so modern and unique. Classic, clean and durable is what people say about this tungsten carbide pendant. It features smooth clean edges, a mirror finish. The hardness is close to natural diamonds and shiny like mirror, never wear out, never fade, never scratch, and it has the advantage of being able to withstand mechanical shocks. Tungsten pendants have so many advantages that make it favored by many young people.