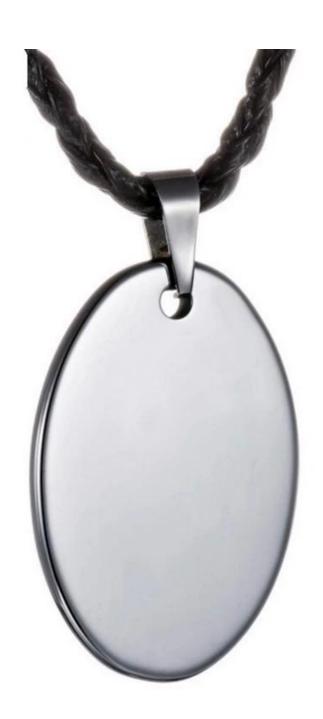

Item Number: TUP008 Material: Tungsten Carbide

Finish: High Polished and Faceted Shape pattern: Oval tungsten dog tag

Size: 37\*21.5mm

Plating: No Inlay: No

Main Stone: No

Design: Customized Styles

MOQ: 100pcs/size

Tungsten carbide can be made into tungsten pendants to enjoy a unique style.

Because tungsten is one of the heaviest metals in the world, it is rarely made into long necklaces. However, tungsten is the best choice for tungsten pendants. Tungsten pendants are so modern and unique. Classic, clean and durable is what people say about this tungsten carbide pendant. It features smooth clean edges, a mirror finish. The hardness is close to natural diamonds and shiny like mirror, never wear out, never fade, never scratch, and it has the advantage of being able to withstand mechanical shocks. Tungsten pendants have so many advantages that make it favored by many young people.