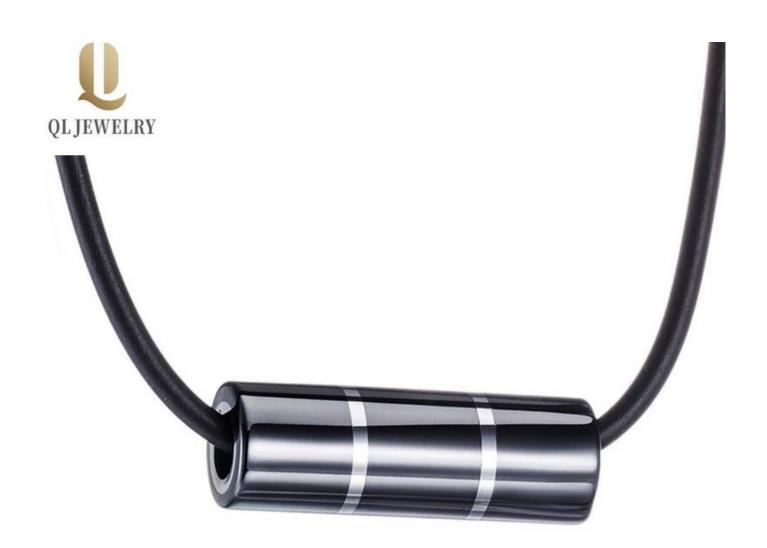

Item Number: TUP032 Material: Tungsten Carbide Finish: High Polished

Shape pattern: Tungsten Carbide Cylinder Pendant

Size: 25\*8.7mm Plating: Black Plating

Inlay: No

Main Stone: No

Design: Customized Styles

MOQ: 100pcs/size

OEM/ODM: Warmly Welcomed

Quality: High-grade

Product type: Tungsten Carbide Dog pendant for Men Product name: <u>Tungsten Cylinder Pendant</u>

Gender: Men

Logo: Free Customer's Logo Engraved

Because tungsten is one of the heaviest metals in the world, it is rarely made into long necklaces. However, tungsten is the best choice for tungsten pendants. Tungsten pendants are so modern and unique. Classic, clean and durable is what people say about this tungsten carbide pendant. It features smooth clean edges, a mirror finish. The hardness is close to natural diamonds and shiny like mirror, never wear out, never fade, never scratch, and it has the advantage of being able to withstand mechanical shocks. Tungsten pendants have so many advantages that make it favored by many young people.