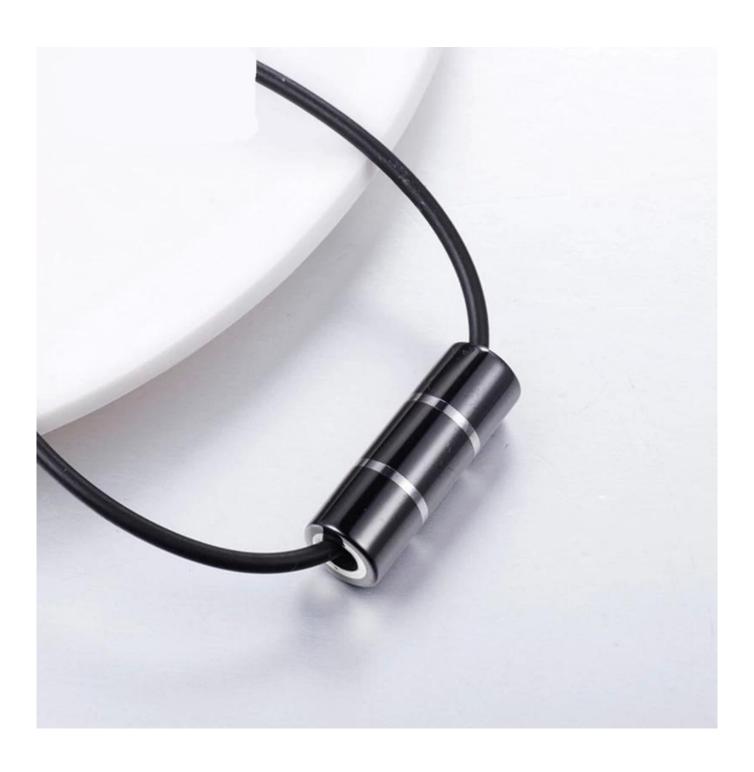

Item Number: TUP032 Material: Tungsten Carbide Finish: High Polished

Shape pattern: Tungsten Carbide Cylinder Pendant

Size: 25\*8.7mm Plating: Black Plating

Inlay: No

Main Stone: No

Design: Customized Styles

MOQ: 100pcs/size

OEM/ODM: Warmly Welcomed

Quality: High-grade

Product type: Tungsten Carbide Dog pendant for Men Product name: <u>Tungsten Cylinder Pendant</u>

Gender: Men

Logo: Free Customer's Logo Engraved

Because tungsten is one of the heaviest metals in the world, it is rarely made into long necklaces. However, tungsten is the best choice for tungsten pendants. Tungsten pendants are so modern and unique. Classic, clean and durable is what people say about this tungsten carbide pendant. It features smooth clean edges, a mirror finish. The hardness is close to natural diamonds and shiny like mirror, never wear out, never fade, never scratch, and it has the advantage of being able to withstand mechanical shocks. Tungsten pendants have so many advantages that make it favored by many young people.