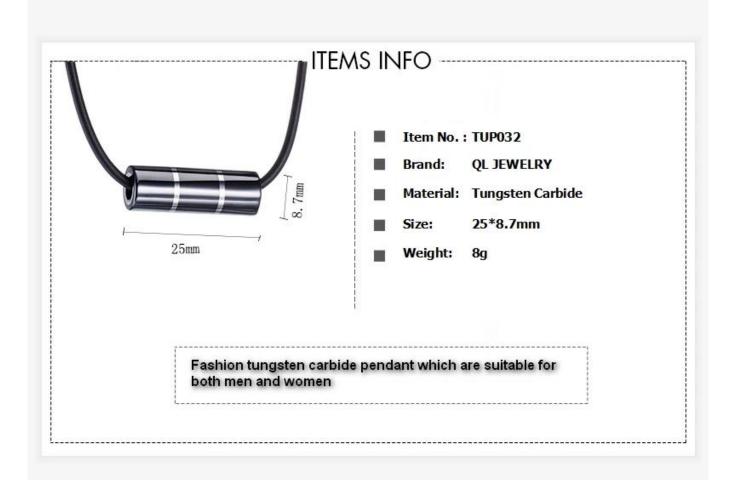

Item Number: TUP032 Material: Tungsten Carbide Finish: High Polished

Shape pattern: Tungsten Carbide Cylinder Pendant

Size: 25\*8.7mm Plating: Black Plating

Inlay: No

Main Stone: No

Design: Customized Styles