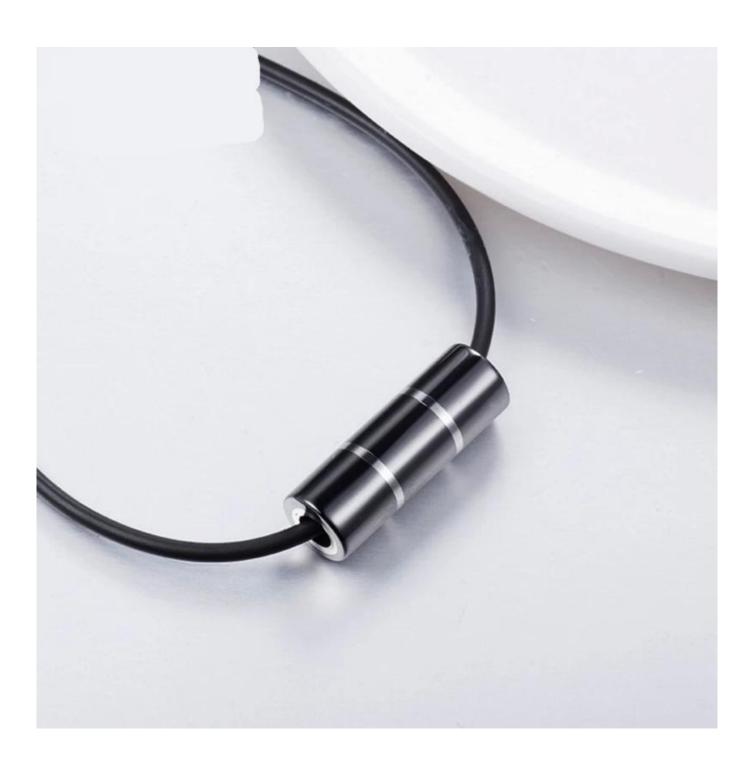

Item Number: TUP032 Material: Tungsten Carbide Finish: High Polished

Shape pattern: Tungsten Carbide Cylinder Pendant

Size: 25\*8.7mm Plating: Black Plating

Inlay: No

Main Stone: No

Design: Customized Styles

MOQ: 100pcs/size

OEM/ODM: Warmly Welcomed

Quality: High-grade

Product type: Tungsten Carbide Dog pendant for Men Product name: <u>Tungsten Cylinder Pendant</u>

Gender: Men

Logo: Free Customer's Logo Engraved

Because tungsten is one of the heaviest metals in the world, it is rarely made into long necklaces. However, tungsten is the best choice for tungsten pendants. Tungsten pendants are so modern and unique. Classic, clean and durable is what people say about this tungsten carbide pendant. It features smooth clean edges, a mirror finish. The hardness is close to natural diamonds and shiny like mirror, never wear out, never fade, never scratch, and it has the advantage of being able to withstand mechanical shocks. Tungsten pendants have so many advantages that make it favored by many young people.