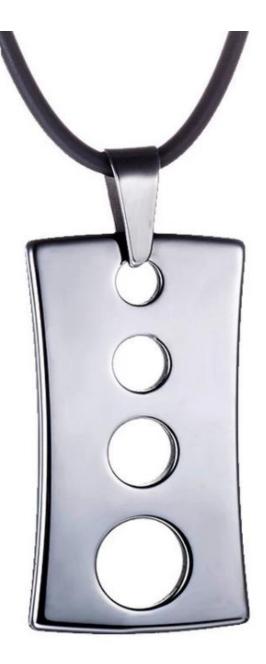

Item Number: TUP029 Material: Tungsten Carbide Finish: High Polished Shape pattern: Tungsten Carbide Dog Tag Pendant Size: 45.5\*18\*2.8mm Plating: No Inlay: No Main Stone: No Design: Customized Styles MOQ: 100pcs/size OEM/ODM: Warmly Welcomed Quality: High-grade Product type: Tungsten Carbide Dog pendant for Men Product name: Tungsten Dog Tag Pendant Gender: Men Logo: Free Customer's Logo Engraved

Because tungsten is one of the heaviest metals in the world, it is rarely made into long necklaces. However, tungsten is the best choice for tungsten pendants. Tungsten pendants are so modern and unique. Classic, clean and durable is what people say about this tungsten carbide pendant. It features smooth clean edges, a mirror finish. The hardness is close to natural diamonds and shiny like mirror, never wear out, never fade, never scratch, and it has the advantage of being able to withstand mechanical shocks. Tungsten pendants have so many advantages that make it favored by many young people.