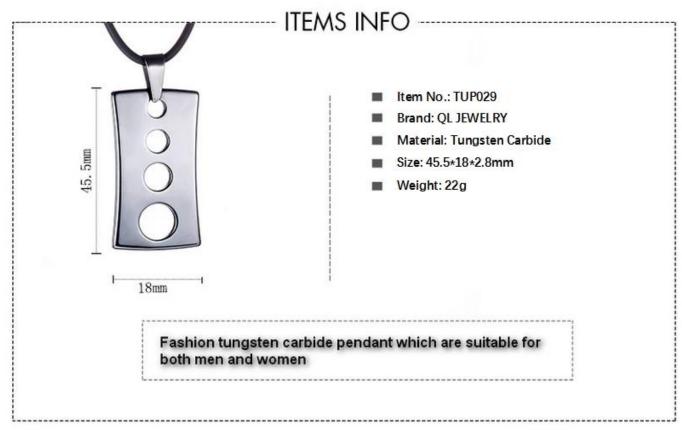

Item Number: TUP029 Material: Tungsten Carbide Finish: High Polished Shape pattern: Tungsten Carbide Dog Tag Pendant Size: 45.5\*18\*2.8mm Plating: No Inlay: No Main Stone: No Design: Customized Styles MOQ: 100pcs/size OEM/ODM: Warmly Welcomed Quality: High-grade Product type: Tungsten Carbide Dog pendant for Men Product name: Tungsten Dog Tag Pendant Gender: Men Logo: Free Customer's Logo Engraved