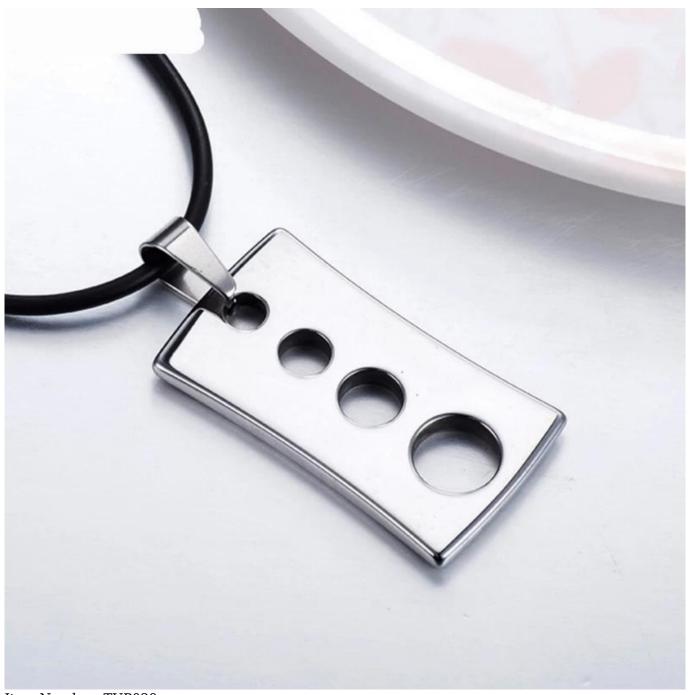

Item Number: TUP029 Material: Tungsten Carbide Finish: High Polished Shape pattern: Tungsten Carbide Dog Tag Pendant Size: 45.5\*18\*2.8mm Plating: No Inlay: No Main Stone: No Design: Customized Styles MOQ: 100pcs/size OEM/ODM: Warmly Welcomed Quality: High-grade Product type: Tungsten Carbide Dog pendant for Men Product name: Tungsten Dog Tag Pendant Gender: Men Logo: Free Customer's Logo Engraved

Because tungsten is one of the heaviest metals in the world, it is rarely made into long necklaces. However, tungsten is the best choice for tungsten pendants. Tungsten pendants are so modern and unique. Classic, clean and durable is what people say about this tungsten carbide pendant. It features smooth clean edges, a mirror finish. The hardness is close to natural diamonds and shiny like mirror, never wear out, never fade, never scratch, and it has the advantage of being able to withstand mechanical shocks. Tungsten pendants have so many advantages that make it favored by many young people.