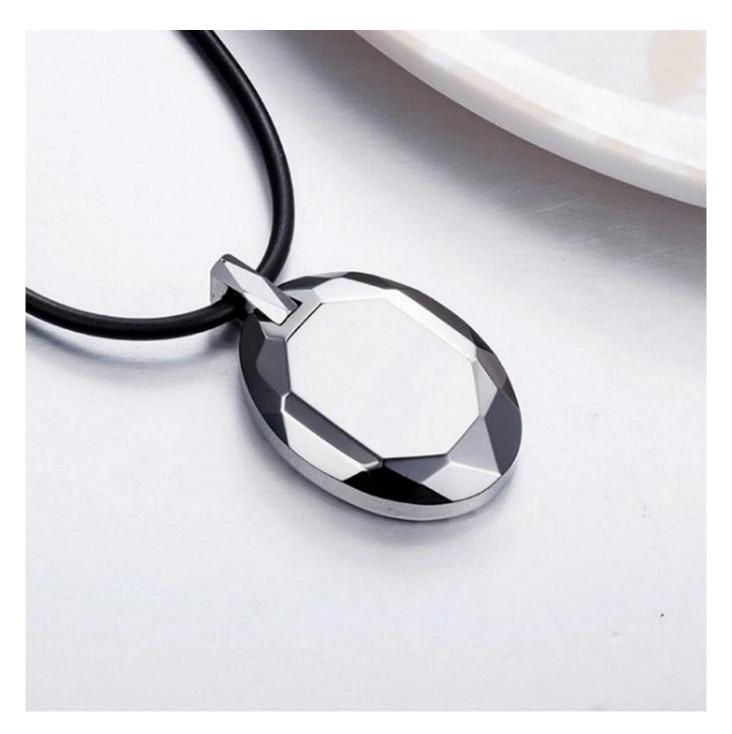

Tungsten carbide can be made into tungsten pendants to enjoy a unique style.

Because tungsten is one of the heaviest metals in the world, it is rarely made into long necklaces. However, tungsten is the best choice for tungsten pendants. Tungsten pendants are so modern and unique. Classic, clean and durable is what people say about this tungsten carbide pendant. It features smooth clean edges, a mirror finish. The hardness is close to natural diamonds and shiny like mirror, never wear out, never fade, never scratch, and it has the advantage of being able to withstand mechanical shocks. Tungsten pendants have so many advantages that make it favored by many young people.