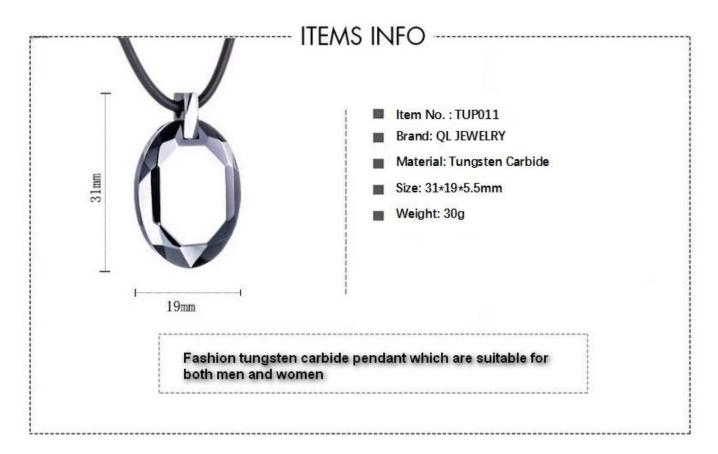

Item Number: TUP011 Material: Tungsten Carbide

Finish: High Polished and Faceted Shape pattern: Oval tungsten dog tag

Size: 31\*19\*5.5mm

Plating: No Inlay: No

Main Stone: No

Design: Customized Styles

MOQ: 100pcs/size

OEM/ODM: Warmly Welcomed

Quality: High-grade

Product type: **Oval Tungsten pendant for Men** 

Product name: Tungsten Pendant

Gender: Men

Logo: Free Customer's Logo Engraved

Delivery Time: 15 days

Occasion: Anniversary, Engagement, Gift, Party, Wedding Small/Sample Order: Accept Small order and sample order