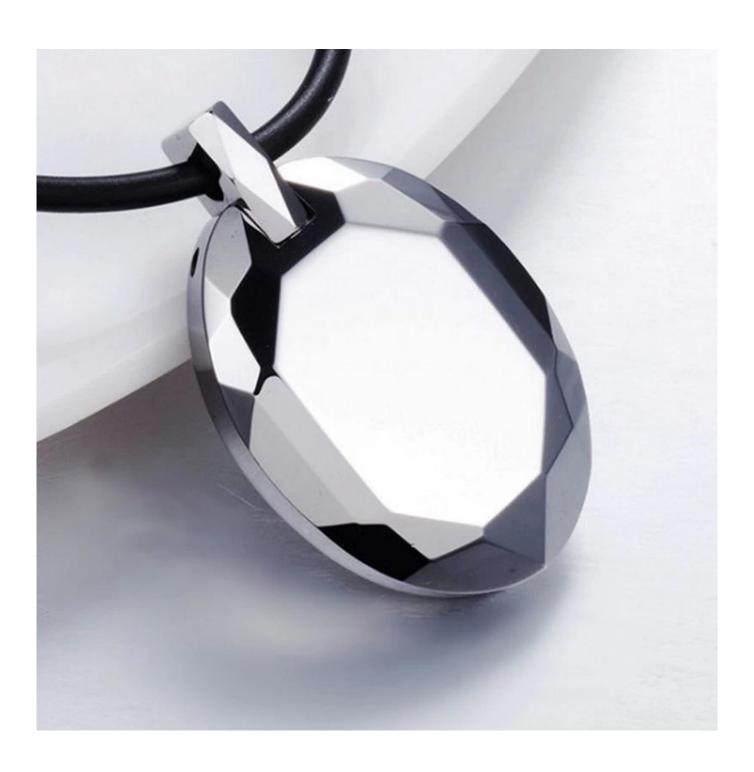

Tungsten carbide can be made into tungsten pendants to enjoy a unique style.

Because tungsten is one of the heaviest metals in the world, it is rarely made into long necklaces. However, tungsten is the best choice for tungsten pendants. Tungsten pendants are so modern and unique. Classic, clean and durable is what people say about this tungsten carbide pendant. It features smooth clean edges, a mirror finish. The hardness is close to natural diamonds and shiny like mirror, never wear out, never fade, never scratch, and it has the advantage of being able to withstand mechanical shocks. Tungsten pendants have so many advantages that make it favored by many young people.