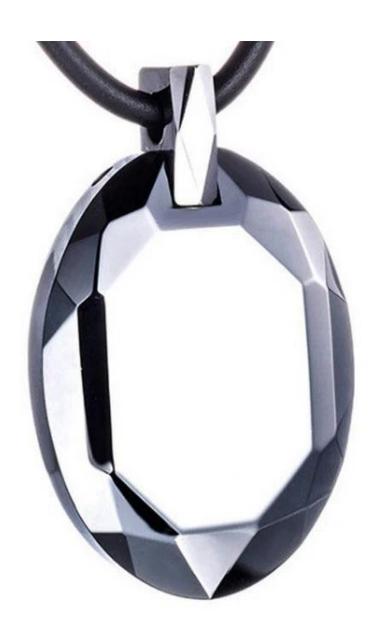

Item Number: TUP011 Material: Tungsten Carbide

Finish: High Polished and Faceted Shape pattern: Oval tungsten dog tag

Size: 31\*19\*5.5mm

Plating: No Inlay: No

Main Stone: No

Design: Customized Styles

MOQ: 100pcs/size

Tungsten carbide can be made into tungsten pendants to enjoy a unique style.

Because tungsten is one of the heaviest metals in the world, it is rarely made into long necklaces. However, tungsten is the best choice for tungsten pendants. Tungsten pendants are so modern and unique. Classic, clean and durable is what people say about this tungsten carbide pendant. It features smooth clean edges, a mirror finish. The hardness is close to natural diamonds and shiny like mirror, never wear out, never fade, never scratch, and it has the advantage of being able to withstand mechanical shocks. Tungsten pendants have so many advantages that make it favored by many young people.