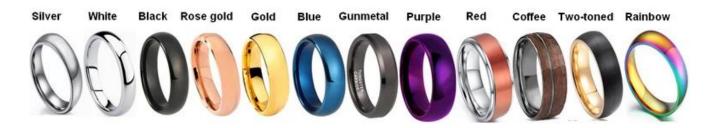

We can make different colors plating on tungsten rings, such as original silver tungsten carbide ring, white plating tungsten carbide ring, black plating tungsten carbide ring, rose gold plating tungsten carbide ring, blue plating tungsten carbide ring, gunmetal grey tungsten carbide ring, purple plating tungsten carbide ring, red plating tungsten carbide ring, coffee plating tungsten carbide ring, rainbow plating tungsten carbide ring, two toned tungsten carbide ring etc.

## **Available Colors**

We can inlay different materials on tungsten rings, such as tungsten carbide ring with carbon fiber inlay, tungsten carbide ring with dragon steel inlay, tungsten carbide ring with resin inlay, tungsten carbide ring with meteorite inlay, tungsten carbide ring with antler inlay, tungsten carbide ring with wood, tungsten carbide ring with opal, tungsten carbide ring with shell, tungsten carbide ring with turquoise inlay, tungsten carbide ring with chip inlay, tungsten carbide ring with gear wheel inlay etc.