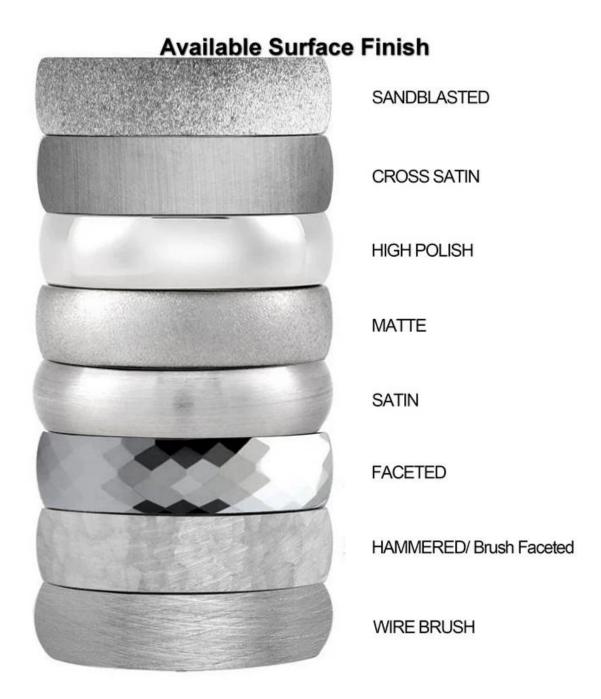

## We are an OEM <u>mens wedding bands</u> factory. All details can modify according to customer's request.

We can make different finishes on tungsten rings, such as sandblasted tungsten carbide ring, cross satin brush tungsten carbide ring, high polished tungsten carbide ring, matte finish tungsten carbide ring, satin brush tungsten carbide ring, faceted tungsten carbide ring, hammered tungsten carbide ring, wire brushed tungsten carbide ring etc.