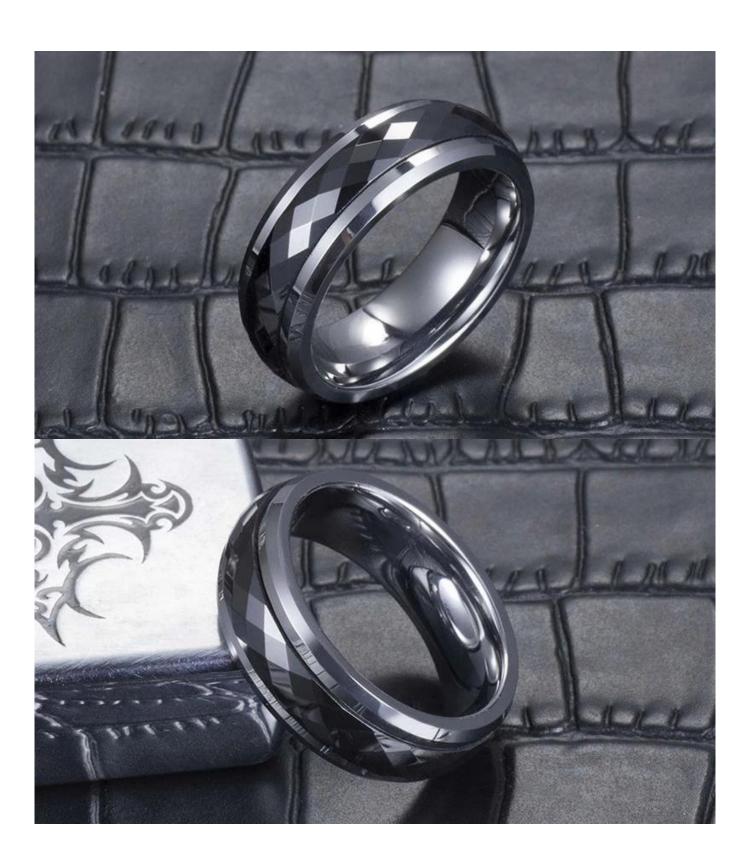

Item Number: ZHR6002

Material: Tungsten Carbide & Black Ceramic

Width: 8mm

Thickness: 2.3-2.5mm

Size: Can make any size you need Finish: High Polished & Brushed Shape pattern: Domed & faceted

Plating: No Inlay: No

## We are an OEM <u>mens wedding bands</u> factory. All details can modify according to customer's request.

We can make different finishes on tungsten rings, such as sandblasted tungsten carbide ring, cross satin brush tungsten carbide ring, high polished tungsten carbide ring, matte finish tungsten carbide ring, satin brush tungsten carbide ring, faceted tungsten carbide ring, hammered tungsten carbide ring, wire brushed tungsten carbide ring etc.