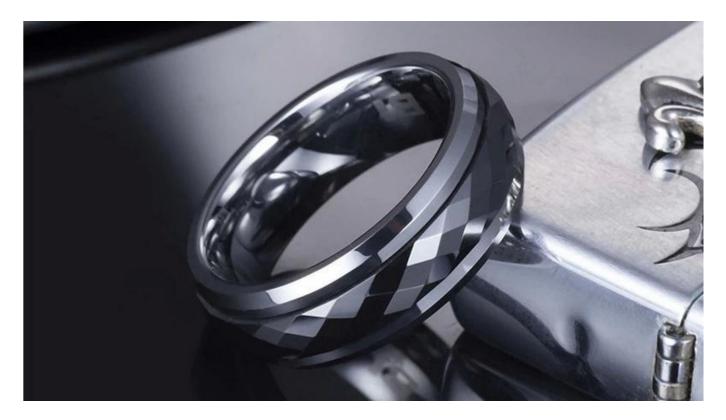

Item Number: ZHR6002

Material: Tungsten Carbide & Black Ceramic

Width: 8mm

Thickness: 2.3-2.5mm

Size: Can make any size you need Finish: High Polished & Brushed Shape pattern: Domed & faceted

Plating: No Inlay: No

## We are an OEM <u>mens wedding bands</u> factory. All details can modify according to customer's request.

We can make different finishes on tungsten rings, such as sandblasted tungsten carbide ring, cross satin brush tungsten carbide ring, high polished tungsten carbide ring, matte finish tungsten carbide ring, satin brush tungsten carbide ring, faceted tungsten carbide ring, hammered tungsten carbide ring, wire brushed tungsten carbide ring etc.