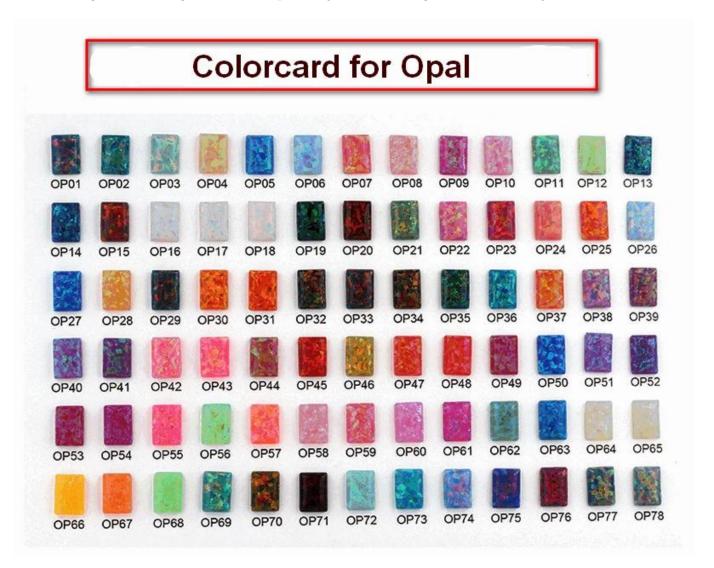

## Available Inlay Material

For the tungsten wedding bands with opal inlay, the following colorcard is for your selection.

Selling Units: Single item Single gross weight: 0.200 kg Picture Example: