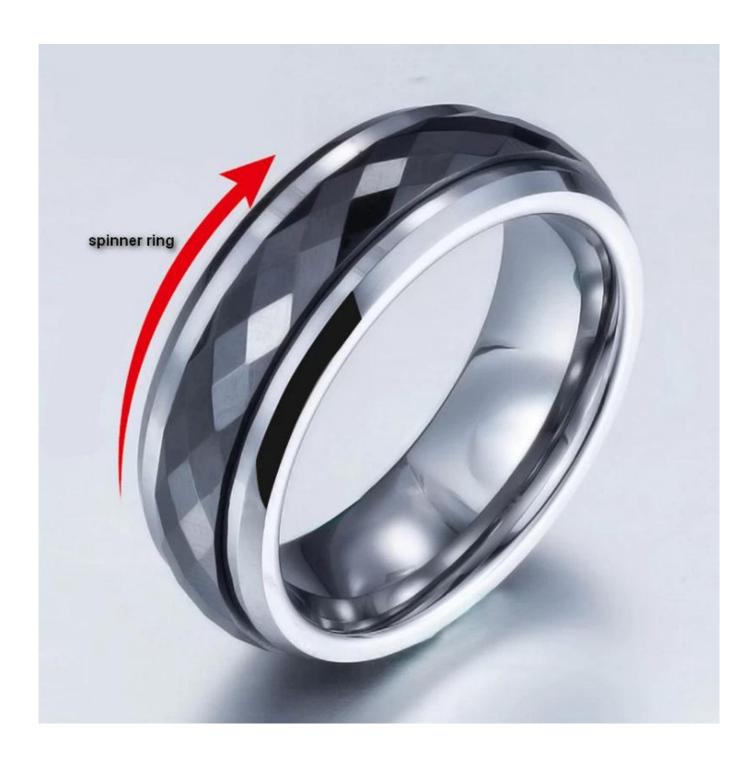

Item Number: ZHR6002

Material: Tungsten Carbide & Black Ceramic

Width: 8mm

Thickness: 2.3-2.5mm

Size: Can make any size you need Finish: High Polished & Brushed Shape pattern: Domed & faceted

Plating: No Inlay: No

## We are an OEM <u>mens wedding bands</u> factory. All details can modify according to customer's request.

We can make different finishes on tungsten rings, such as sandblasted tungsten carbide ring, cross satin brush tungsten carbide ring, high polished tungsten carbide ring, matte finish tungsten carbide ring, satin brush tungsten carbide ring, faceted tungsten carbide ring, hammered tungsten carbide ring, wire brushed tungsten carbide ring etc.