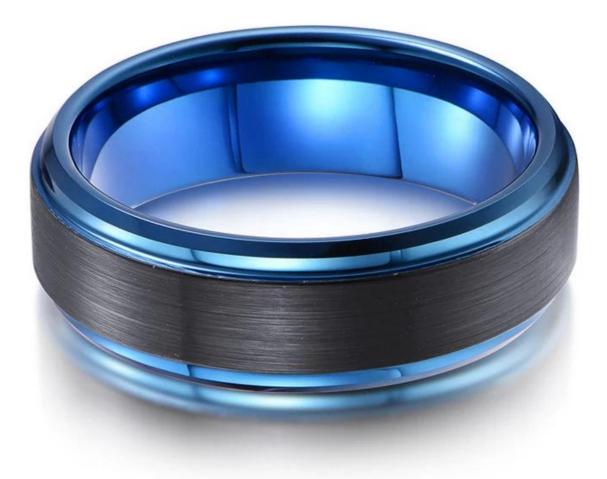

Item Number: SSR0003 Material: Tungsten Carbide Width: 8mm Thickness: 2.3-2.5mm Size: Can make any size you need Finish: Satin Brushed Shapepattern: Flat and Step Edges Plating: Black and Blue Plating Inlay: No Main Stone: No Design: Customized Styles MOQ: 10pcs/size OEM/ODM: Warmly Welcomed Quality: High-grade Delivery Time: Within 2 days by stock, 20-30 working days by mass production Occasion: Anniversary, Engagement, Gift, Party, Wedding Small/Sample Order: Accept Small order and sample order

SSR0003 has step beveled edges and satin brushed finished on the center, the center is black plated, two edges and inside are gold plated, it is a **two toned tungsten carbide ring**.