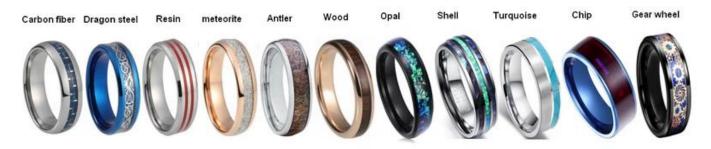

## **Available Colors**

We can inlay different materials on tungsten rings, such as tungsten carbide ring with carbon fiber inlay, tungsten carbide ring with dragon steel inlay, tungsten carbide ring with resin inlay, tungsten carbide ring with meteorite inlay, tungsten carbide ring with antler inlay, tungsten carbide ring with wood, tungsten carbide ring with opal, tungsten carbide ring with shell, tungsten carbide ring with turquoise inlay, tungsten carbide ring with chip inlay, tungsten carbide ring with gear wheel inlay etc. For More Tungsten Inlay Products Please Click: Men's Tungsten Wedding Band