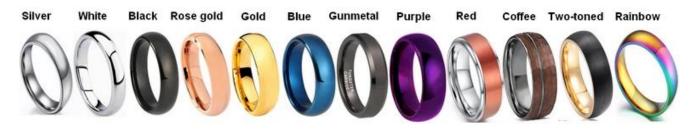

We can make different colors plating on tungsten rings, such as original silver tungsten carbide ring, white plating tungsten carbide ring, black plating tungsten carbide ring, rose gold plating tungsten carbide ring, blue plating tungsten carbide ring, gunmetal grey tungsten carbide ring, purple plating tungsten carbide ring, red plating tungsten carbide ring, coffee plating tungsten carbide ring, rainbow plating tungsten carbide ring, two toned tungsten carbide ring etc.

## **Available Colors**

We can inlay different materials on tungsten rings, such as tungsten carbide ring with carbon fiber inlay, tungsten carbide ring with dragon steel inlay, tungsten carbide ring with resin inlay, tungsten carbide ring with meteorite inlay, tungsten carbide ring with antler inlay, tungsten carbide ring with wood, tungsten carbide ring with opal, tungsten carbide ring with shell, tungsten carbide ring with turquoise inlay, tungsten carbide ring with chip inlay, tungsten carbide ring with gear wheel inlay etc. For More Tungsten Inlay Products Please Click: Men's Tungsten Wedding Band