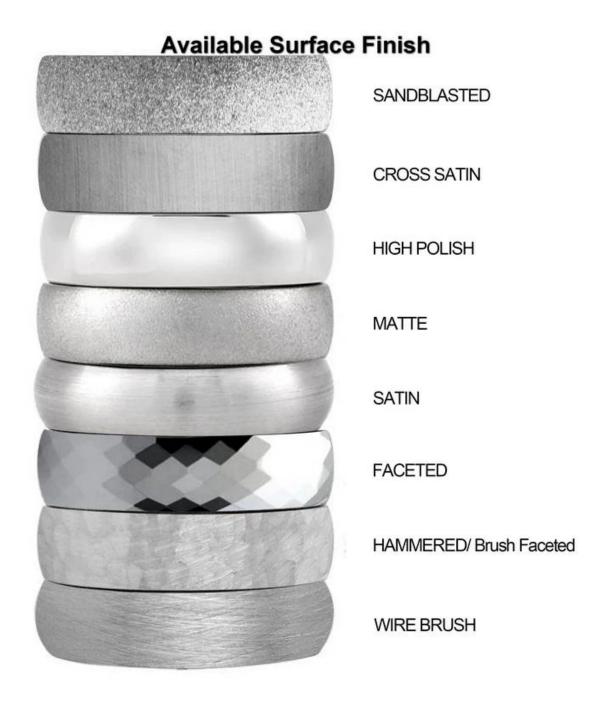

## We are an OEM factory. All details can modify according to customer's request.

We can make different finishes on tungsten rings, such as sandblasted tungsten carbide ring, cross satin brush tungsten carbide ring, high polished tungsten carbide ring, matte finish tungsten carbide ring, satin brush tungsten carbide ring, faceted tungsten carbide ring, hammered tungsten carbide ring, wire brushed tungsten carbide ring etc.