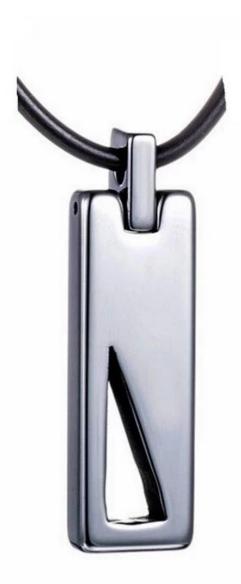

Item Number: TUP027 Material: Tungsten Carbide

Finish: High Polished

Shape pattern: Tungsten Carbide Bar Pendant

Size: 25\*10\*4.5mm

Plating: No Inlay: No

Main Stone: No

Design: Customized Styles

MOQ: 100pcs/size

OEM/ODM: Warmly Welcomed

Quality: High-grade

Product type: Tungsten Carbide Dog pendant for Men

Product name: **Tungsten Bar Pendant** 

Gender: Men

Logo: Free Customer's Logo Engraved

Delivery Time: 15 days

Occasion: Anniversary, Engagement, Gift, Party, Wedding Small/Sample Order: Accept Small order and sample order

Tungsten carbide can be made into tungsten pendants to enjoy a unique style.

Because tungsten is one of the heaviest metals in the world, it is rarely made into long necklaces. However, tungsten is the best choice for tungsten pendants. Tungsten pendants are so modern and unique. Classic, clean and durable is what people say about this tungsten carbide pendant. It features smooth clean edges, a mirror finish. The hardness is close to natural diamonds and shiny like mirror, never wear out, never fade, never scratch, and it has the advantage of being able to withstand mechanical shocks. Tungsten pendants have so many advantages that make it favored by many young people.