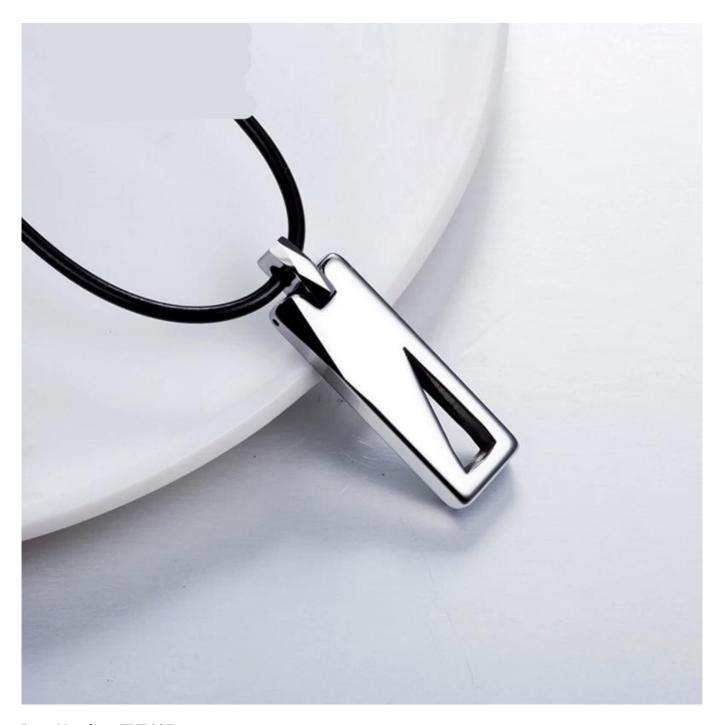

Item Number: TUP027 Material: Tungsten Carbide

Finish: High Polished

Shape pattern: Tungsten Carbide Bar Pendant

Size: 25\*10\*4.5mm

Plating: No Inlay: No

Main Stone: No

Design: Customized Styles

MOQ: 100pcs/size

OEM/ODM: Warmly Welcomed

Quality: High-grade

Product type: Tungsten Carbide Dog pendant for Men

Product name: **Tungsten Bar Pendant** 

Gender: Men

Logo: Free Customer's Logo Engraved

Delivery Time: 15 days

Occasion: Anniversary, Engagement, Gift, Party, Wedding Small/Sample Order: Accept Small order and sample order

Tungsten carbide can be made into tungsten pendants to enjoy a unique style.

Because tungsten is one of the heaviest metals in the world, it is rarely made into long necklaces. However, tungsten is the best choice for tungsten pendants. Tungsten pendants are so modern and unique. Classic, clean and durable is what people say about this tungsten carbide pendant. It features smooth clean edges, a mirror finish. The hardness is close to natural diamonds and shiny like mirror, never wear out, never fade, never scratch, and it has the advantage of being able to withstand mechanical shocks. Tungsten pendants have so many advantages that make it favored by many young people.