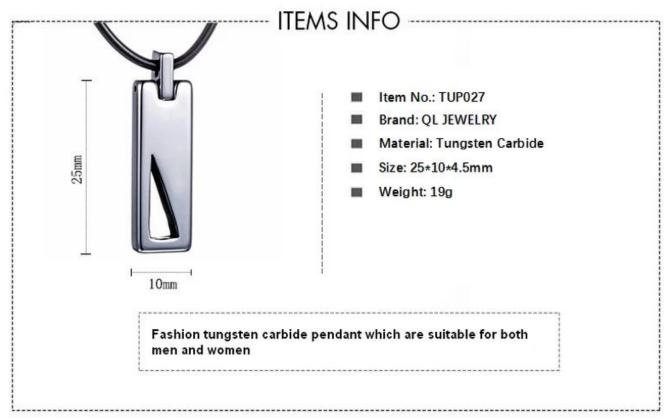

Item Number: TUP027 Material: Tungsten Carbide

Finish: High Polished

Shape pattern: Tungsten Carbide Bar Pendant

Size: 25\*10\*4.5mm

Plating: No Inlay: No

Main Stone: No

Design: Customized Styles

MOQ: 100pcs/size

OEM/ODM: Warmly Welcomed

Quality: High-grade

Product type: Tungsten Carbide Dog pendant for Men

Product name: **Tungsten Bar Pendant** 

Gender: Men

Logo: Free Customer's Logo Engraved

Delivery Time: 15 days