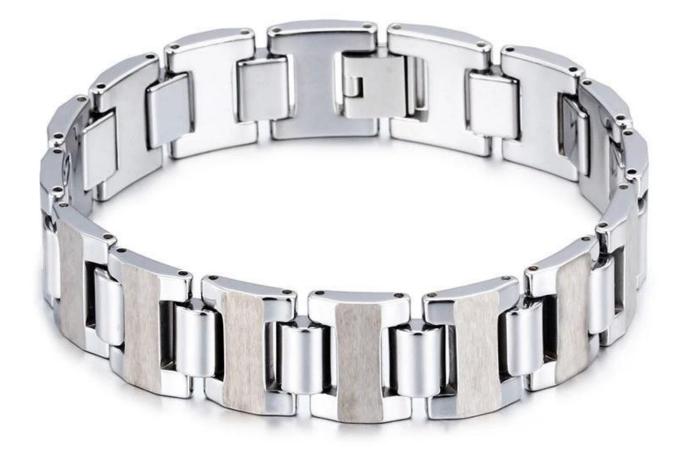

Item No.:TUB0021 Material: tungsten carbide Finish: polished shiny & Matte Brushed Plating: No Inlay: No Width: 16mm Length: 215mm Customized MOQ: 50pcs Packing: OPP bag OEM/ODM: Warmly Welcomed Quality: High-grade Product type: <u>Men's Tungsten Chain</u> Product name: Tungsten Bracelet Gender: Men, Women Logo: Free Customer's Logo Engraved Delivery Time: 10 days Occasion: Anniversary, Engagement, Gift, Party, Wedding Small/Sample Order: Accept Small order and sample order

Length:215mm Weight:113g

Tungsten Bracelets is simple and generous, it presents a high gloss finish and stands the test of time. The strength and durability of tungsten makes tungsten bracelets nearly indestructible. Beauty and function rolled into one. Tungsten bracelets are a great accessory for any occasion.Live strong with tungsten bracelets. Incredibly tough and scratch proof, tungsten bracelets show the world that you live life on your own terms, tungsten carbide bracelet is the best choice for tungsten wirst chain, men's tungsten bracelet!