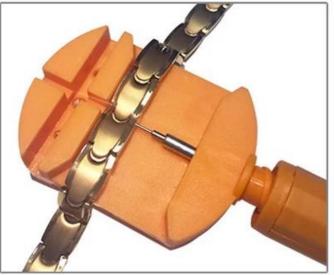

On the outside of each tungsten link, we usually set a CZ stone, or inlay carbon fiber, dragon steel, shell, opal, wood etc. To make bracelets look unique and beautiful.

The length of the bracelet can be adjusted, as shown in the figure below, it can be easily unloaded and adjusted with a needle or adjuster.

1. How to install the bracelet?

Put the steel needle back into the card slot hole of the bracelet, adjust the pin to align with the card slot, rotate the handle and push it in.

2.How to install the bracelet?

Put the steel needle back into the card slot hole of the bracelet, adjust the pin to align with the card slot, rotate the handle and push it in.

## Precautions:

Align the needle with the side without bars to remove the bracelet.

Align the needle with the side without bars to install the bracelet.