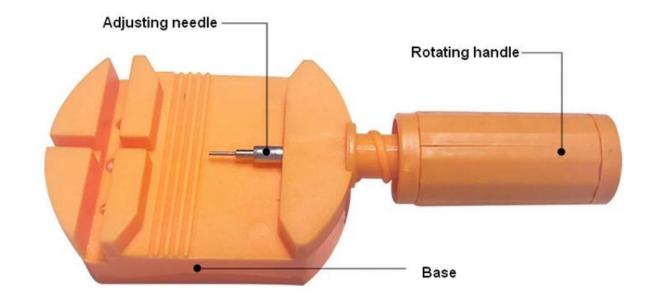

On the outside of each tungsten link, we usually set a CZ stone, or inlay carbon fiber, dragon steel, shell, opal, wood etc. To make bracelets look unique and beautiful.

The length of the bracelet can be adjusted, as shown in the figure below, it can be easily unloaded and adjusted with a needle or adjuster.

1. How to install the bracelet?

Put the steel needle back into the card slot hole of the bracelet, adjust the pin to align with the card slot, rotate the handle and push it in.

2.How to install the bracelet?

Put the steel needle back into the card slot hole of the bracelet, adjust the pin to align with the card slot, rotate the handle and push it in.

## Precautions:

Align the needle with the side without bars to remove the bracelet.

Align the needle with the side without bars to install the bracelet.