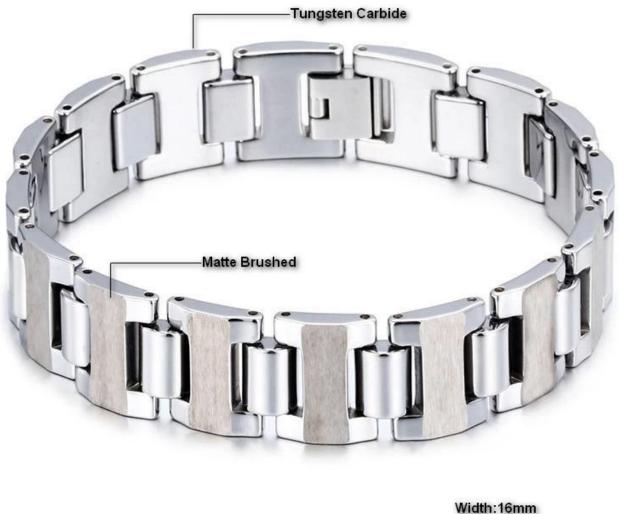

Item No.:TUB0021 Material: tungsten carbide Finish: polished shiny & Matte Brushed Plating: No Inlay: No Width: 16mm Length: 215mm Customized MOQ: 50pcs Packing: OPP bag OEM/ODM: Warmly Welcomed Quality: High-grade Product type: <u>Men's Tungsten Chain</u> Product name: Tungsten Bracelet Gender: Men, Women Logo: Free Customer's Logo Engraved Delivery Time: 10 days Occasion: Anniversary, Engagement, Gift, Party, Wedding Small/Sample Order: Accept Small order and sample order

Length:215mm Weight:113g

Tungsten Bracelets is simple and generous, it presents a high gloss finish and stands the test of time. The strength and durability of tungsten makes tungsten bracelets nearly indestructible. Beauty and function rolled into one. Tungsten bracelets are a great accessory for any occasion.Live strong with tungsten bracelets. Incredibly tough and scratch proof, tungsten bracelets show the world that you live life on your own terms, tungsten carbide bracelet is the best choice for tungsten wirst chain, men's tungsten bracelet!