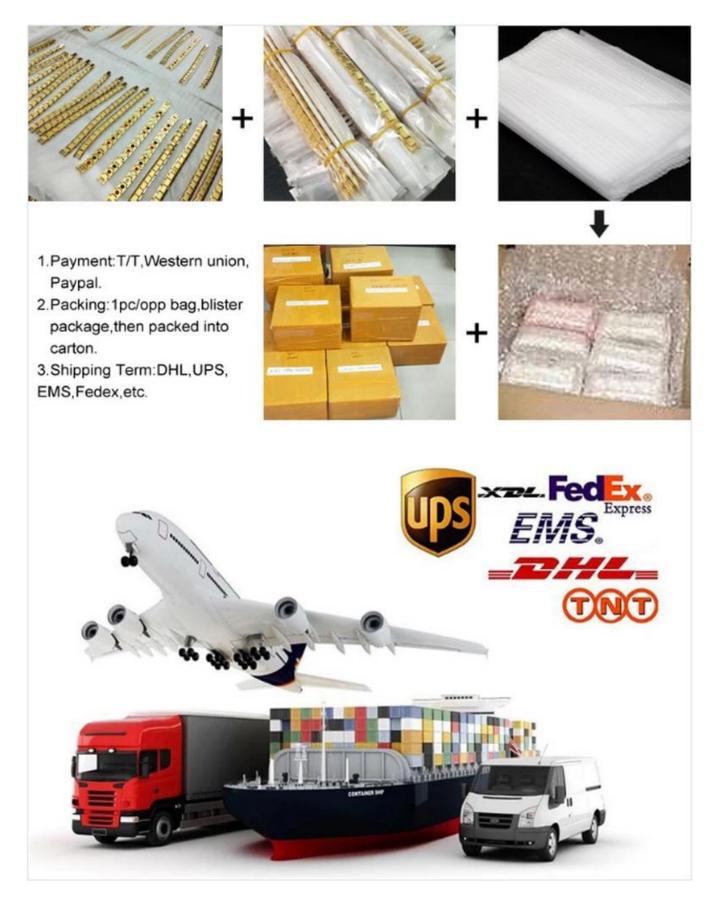

r inlay carbon fiber, dragon steel, shell, opal, wood etc. To make bracelets look unique and beautiful.



The length of the bracelet can be adjusted, as shown in the figure below, it can be easily unloaded and adjusted with a needle or adjuster.





1. How to install the bracelet?

Put the steel needle back into the card slot hole of the bracelet, adjust the pin to align with the card slot, rotate the handle and push it in.



2.How to install the bracelet?

Put the steel needle back into the card slot hole of the bracelet, adjust the pin to align with the card slot, rotate the handle and push it in.

## Precautions:



Align the needle with the side without bars to remove the bracelet.



Align the needle with the side without bars to install the bracelet.

## **Packaging & Delivery**



## Why Choose Us

- Price: Products are produced by our own factory, price is favorable.
- Quality: Years of production experience in cooperation with many international brands. Our

workers are highly skilled with years' experience, you can see that from the excellent workmanship of our products. And we have very strict quality control, our purpose is : Zero complaint, Zero returns;

• Delivery time: With large scale factory and strong productivity, delivery time is fast.

- Stocks: We have nearly 100,000 stocks for the most popular styles, small MOQ and delivery time for stock is within 3days.

• OEM & ODM Service: We are the expert in jewelry OEM & ODM services.

- Design and R&D: With mature designers and R&D teams, we continuously develop new  $\,$  products, new technologies and ne