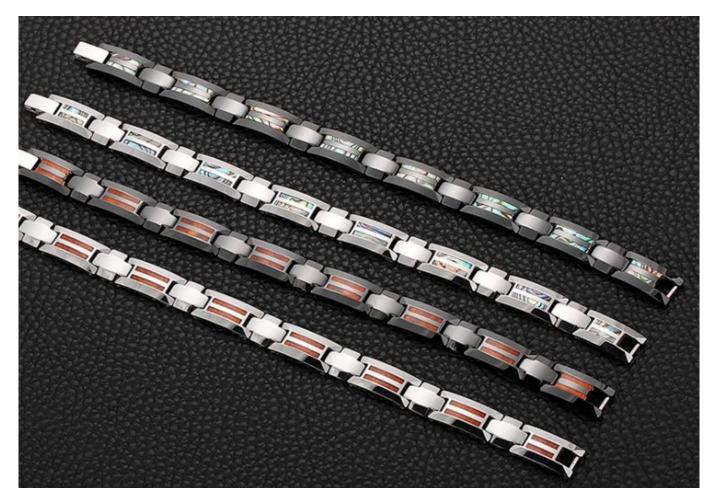

The natural shade of tungsten is gunmetal grey, but there are many other colors of tungsten bracelets available. Black tungsten bracelets, gold tungsten bracelets, rose gold tungsten bracelets

are the most popular colors.

On the outside of each tungsten link, we usually set a CZ stone, or inlay carbon fiber, dragon steel, shell, opal, wood etc. To make bracelets look unique and beautiful.

The length of the bracelet can be adjusted, as shown in the figure below, it can be easily unloaded and adjusted with a needle or adjuster.