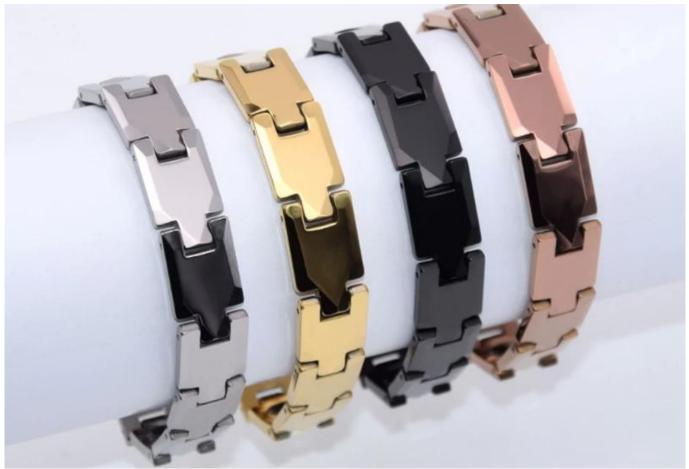

The natural shade of tungsten is gunmetal grey, but there are many other colors of tungsten bracelets available. Black tungsten bracelets, gold tungsten bracelets, rose gold tungsten bracelets

are the most popular colors.