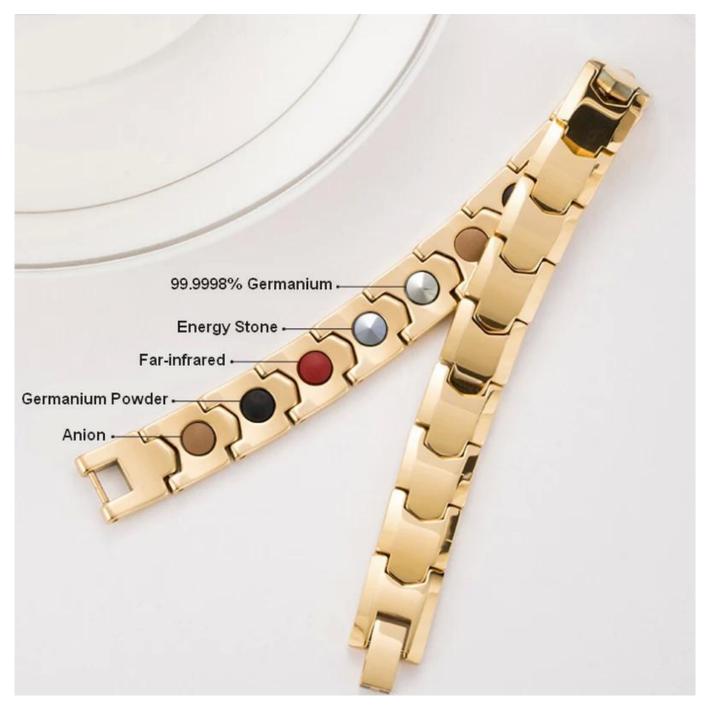

Tungsten bracelet can be matched with different elements. We usually put high power Magnet Stone, Germanium, Energy Stone, Anion, Far infrared, Germanium Powder in each link of bracelets, that makes our tungsten bracelets good for health as well as beauty. **To Know More Please Click:** <u>Mens Tungsten Carbide Bracelet</u>