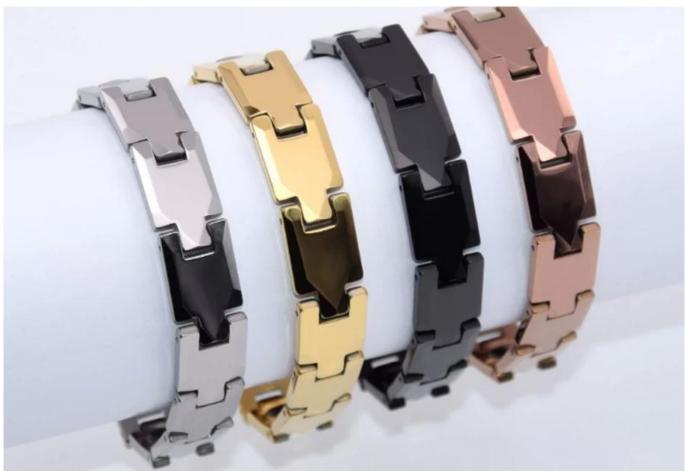

The natural shade of tungsten is gunmetal grey, but there are many other colors of tungsten

bracelets available. Black tungsten bracelets, gold tungsten bracelets, rose gold tungsten bracelets are the most popular colors.