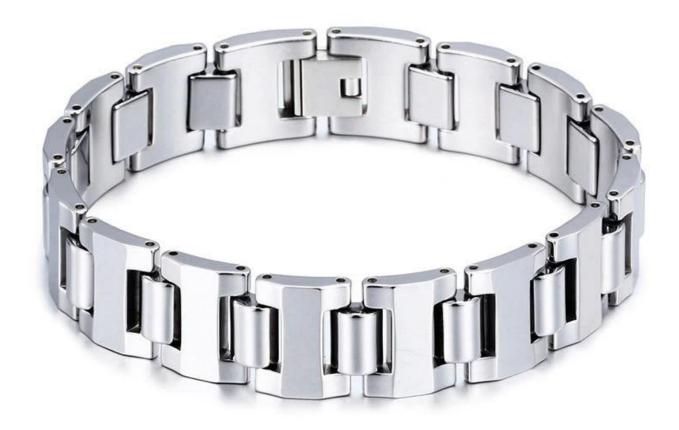

Item No.:TUB0020

Material: tungsten carbide Finish: polished shiny

Plating: No Inlay: No Width: 16mm Length: 215mm

Customized MOQ: 50pcs

Packing: OPP bag

OEM/ODM: Warmly Welcomed

Quality: High-grade

Product type: Men's Tungsten Chain

Width:16mm Length:215mm Weight:113g

Tungsten Bracelets is simple and generous, it presents a high gloss finish and stands the test of time. The strength and durability of tungsten makes tungsten bracelets nearly indestructible. Beauty and function rolled into one. Tungsten bracelets are a great accessory for any occasion. Live strong with tungsten bracelets. Incredibly tough and scratch proof, tungsten bracelets show the world that you live life on your own terms, tungsten carbide bracelet is the best choice for tungsten wirst chain, men's tungsten bracelet!