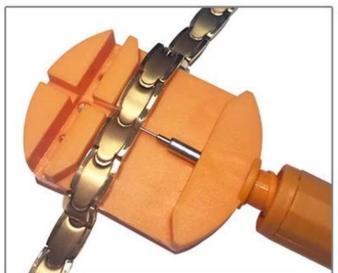

Put the steel needle back into the card slot hole of the bracelet, adjust the pin to align with the card slot, rotate the handle and push it in.

2. How to install the bracelet?

Put the steel needle back into the card slot hole of the bracelet, adjust the pin to align with the card slot, rotate the handle and push it in.

## Precautions:

Align the needle with the side without bars to remove the bracelet.

Align the needle with the side without bars to install the bracelet.