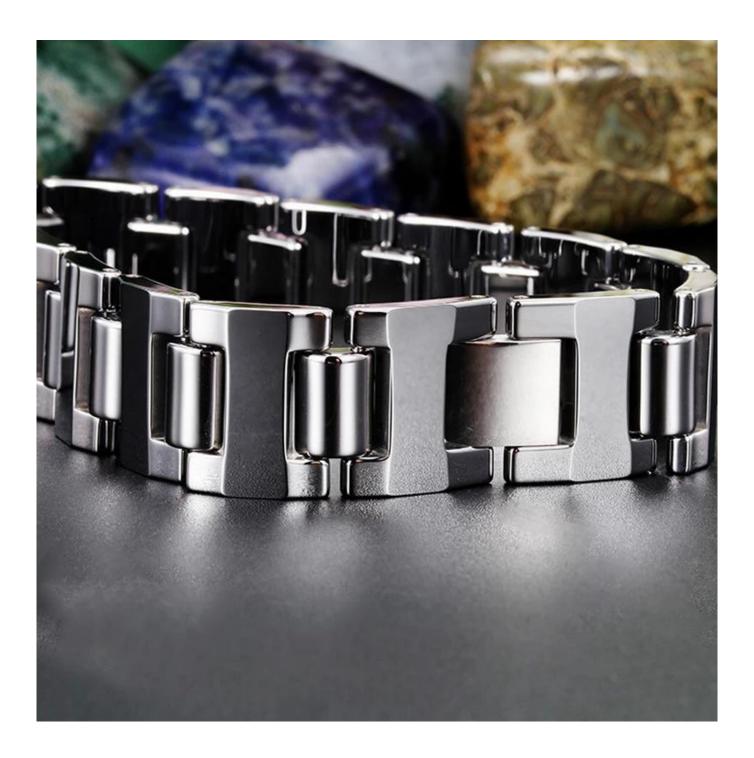

Width:16mm Length:215mm Weight:113g

Tungsten Bracelets is simple and generous, it presents a high gloss finish and stands the test of time. The strength and durability of tungsten makes tungsten bracelets nearly indestructible. Beauty and function rolled into one. Tungsten bracelets are a great accessory for any occasion. Live strong with tungsten bracelets. Incredibly tough and scratch proof, tungsten bracelets show the world that you live life on your own terms, tungsten carbide bracelet is the best choice for tungsten wirst chain, men's tungsten bracelet!