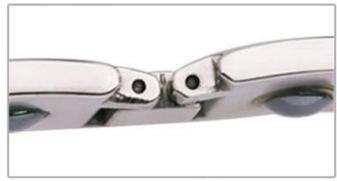

On the outside of each tungsten link, we usually set a CZ stone, or inlay carbon fiber, dragon steel, shell, opal, wood etc. To make bracelets look unique and beautiful.

The length of the bracelet can be adjusted, as shown in the figure below, it can be easily unloaded and adjusted with a needle or adjuster.

Put the steel needle back into the card slot hole of the bracelet, adjust the pin to align with the card slot, rotate the handle and push it in.

2. How to install the bracelet?

Put the steel needle back into the card slot hole of the bracelet, adjust the pin to align with the card slot, rotate the handle and push it in.

## Precautions:

Align the needle with the side without bars to remove the bracelet.

Align the needle with the side without bars to install the bracelet.