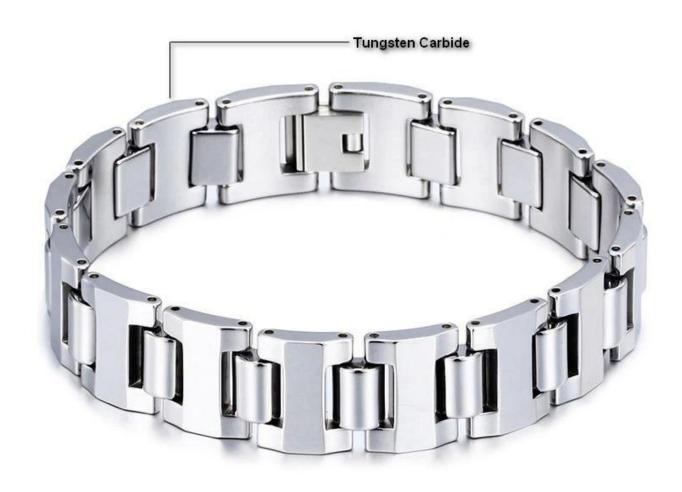

Item No.:TUB0020

Material: tungsten carbide Finish: polished shiny

Plating: No Inlay: No Width: 16mm Length: 215mm

Customized MOQ: 50pcs

Packing: OPP bag

OEM/ODM: Warmly Welcomed

Quality: High-grade

Product type: Men's Tungsten Chain

Width:16mm Length:215mm Weight:113g

Tungsten Bracelets is simple and generous, it presents a high gloss finish and stands the test of time. The strength and durability of tungsten makes tungsten bracelets nearly indestructible. Beauty and function rolled into one. Tungsten bracelets are a great accessory for any occasion. Live strong with tungsten bracelets. Incredibly tough and scratch proof, tungsten bracelets show the world that you live life on your own terms, tungsten carbide bracelet is the best choice for tungsten wirst chain, men's tungsten bracelet!