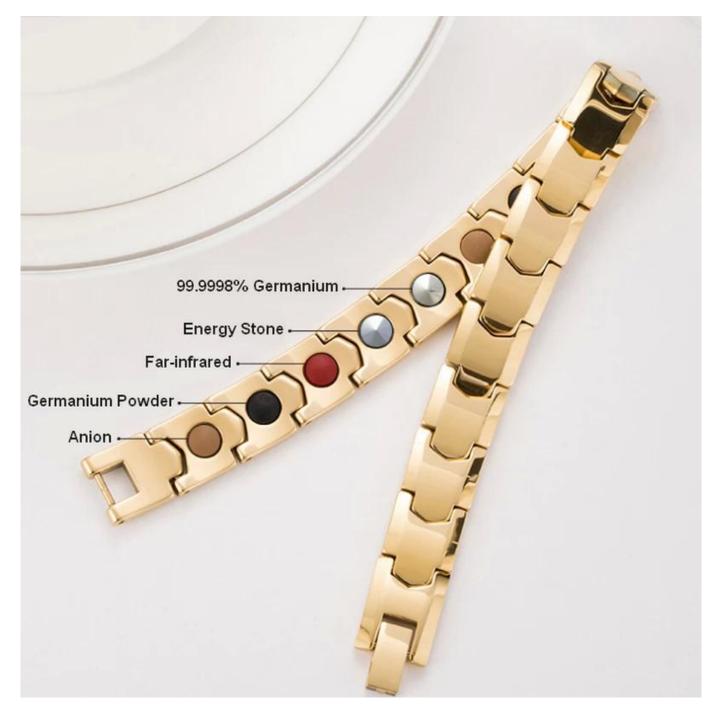

Tungsten bracelet can be matched with different elements. We usually put high power Magnet Stone, Germanium, Energy Stone, Anion, Far infrared, Germanium Powder in each link of bracelets, that makes our tungsten bracelets good for health as well as beauty. **To Know More Please**Click: Mens Tungsten Carbide Bracelet