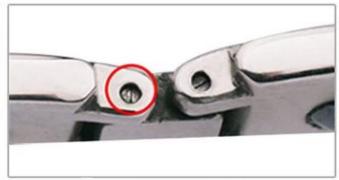

Put the steel needle back into the card slot hole of the bracelet, adjust the pin to align with the card slot, rotate the handle and push it in.

2. How to install the bracelet?

Put the steel needle back into the card slot hole of the bracelet, adjust the pin to align with the card slot, rotate the handle and push it in.

## Precautions:

Align the needle with the side without bars to remove the bracelet.

Align the needle with the side without bars to install the bracelet.