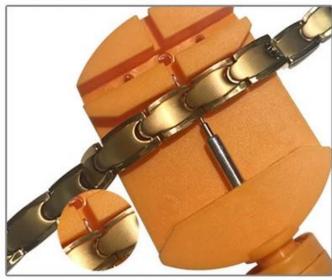

On the outside of each tungsten link, we usually set a CZ stone, or inlay carbon fiber, dragon steel, shell, opal, wood etc. To make bracelets look unique and beautiful.

The length of the bracelet can be adjusted, as shown in the figure below, it can be easily unloaded and adjusted with a needle or adjuster.

Put the steel needle back into the card slot hole of the bracelet, adjust the pin to align with the card slot, rotate the handle and push it in.

2. How to install the bracelet?

Put the steel needle back into the card slot hole of the bracelet, adjust the pin to align with the card slot, rotate the handle and push it in.

## Precautions:

Align the needle with the side without bars to remove the bracelet.

Align the needle with the side without bars to install the bracelet.