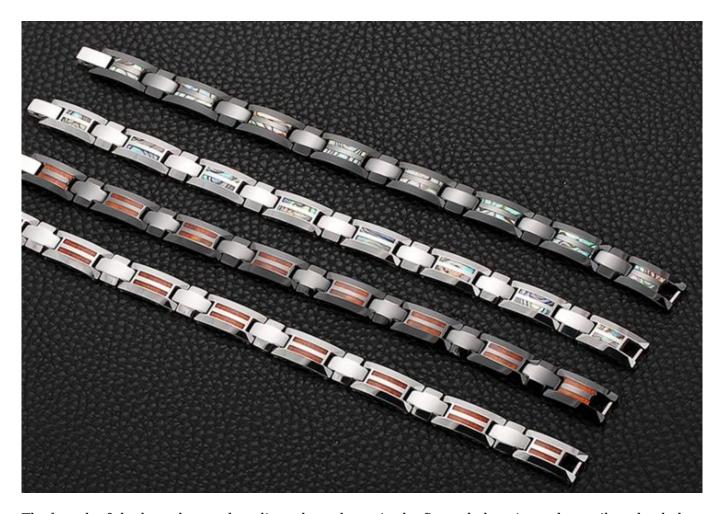

The natural shade of tungsten is gunmetal grey, but there are many other colors of tungsten

bracelets available. Black tungsten bracelets, gold tungsten bracelets, rose gold tungsten bracelets are the most popular colors.

On the outside of each tungsten link, we usually set a CZ stone, or inlay carbon fiber, dragon steel, shell, opal, wood etc. To make bracelets look unique and beautiful.

The length of the bracelet can be adjusted, as shown in the figure below, it can be easily unloaded and adjusted with a needle or adjuster.