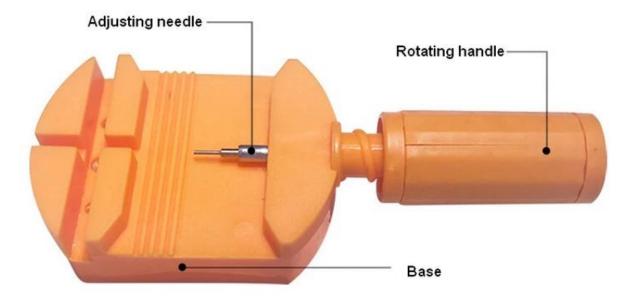

On the outside of each tungsten link, we usually set a CZ stone, or inlay carbon fiber, dragon steel, shell, opal, wood etc. To make bracelets look unique and beautiful.

The length of the bracelet can be adjusted, as shown in the figure below, it can be easily unloaded and adjusted with a needle or adjuster.

Put the steel needle back into the card slot hole of the bracelet, adjust the pin to align with the card slot, rotate the handle and push it in.

2. How to install the bracelet?

Put the steel needle back into the card slot hole of the bracelet, adjust the pin to align with the card slot, rotate the handle and push it in.

## Precautions:

Align the needle with the side without bars to remove the bracelet.

Align the needle with the side without bars to install the bracelet.